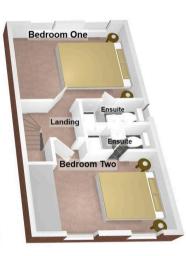

**Bedroom Two** 16' 0" x 12' 11" (4.88m x 3.94m)

Ensuite front bedroom 8' 6" x 3' 11" (2.60m x 1.20m)

Bedroom One 16' 0" x 16' 0" (4.88m x 4.88m)

Ensuite rear bedroom 8' 6" x 3' 11" (2.60m x 1.20m)

Landing 7' 3" x 6' 3" (2.20m x 1.90m)