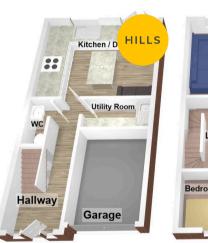

**Garage** 15' 5" x 8' 9" (4.70m x 2.67m)

Hall 6' 11" x 21' 8" (2.10m x 6.60m)

Utility Room 5' 3" x 8' 10" (1.60m x 2.70m)

**WC** 2' 11" x 6' 7" (0.90m x 2.00m)

**Kitchen** 16' 0" x 13' 9" (4.88m x 4.19m)