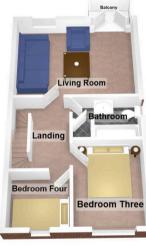

Landing 7' 3" x 11' 6" (2.20m x 3.50m)

Lounge 16' 0" x 16' 0" (4.88m x 4.88m)

Bathroom 8' 2" x 6' 3" (2.50m x 1.90m)

**Bedroom Four** 7' 10" x 7' 4" (2.39m x 2.24m)

**Bedroom Three** 13' 1" x 8' 4" (3.99m x 2.54m)