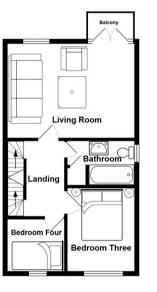

Landing 7' 3" x 11' 6" (2.20m x 3.50m)

Lounge 16' 0" x 16' 0" (4.88m x 4.88m)

Bathroom 8' 2" x 6' 3" (2.50m x 1.90m)

**Bedroom Four** 7' 10" x 7' 4" (2.39m x 2.24m)

**Bedroom Three** 13' 1" x 8' 4" (3.99m x 2.54m)