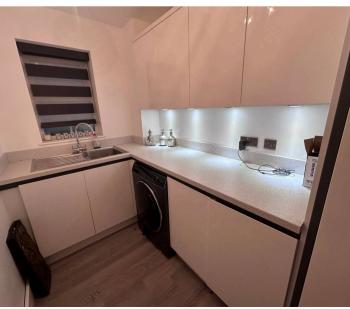

**Garage** 15' 5" x 8' 9" (4.70m x 2.67m)

Hall 6' 11" x 21' 8" (2.10m x 6.60m)

Utility Room 5' 3" x 8' 10" (1.60m x 2.70m)

**WC** 2' 11" x 6' 7" (0.90m x 2.00m)

**Kitchen** 16' 0" x 13' 9" (4.88m x 4.19m)