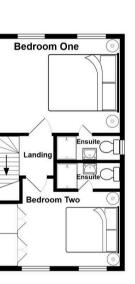

**Bedroom Two** 16' 0" x 12' 11" (4.88m x 3.94m)

Ensuite front bedroom 8' 6" x 3' 11" (2.60m x 1.20m)

Bedroom One 16' 0" x 16' 0" (4.88m x 4.88m)

Ensuite rear bedroom 8' 6" x 3' 11" (2.60m x 1.20m)

Landing 7' 3" x 6' 3" (2.20m x 1.90m)