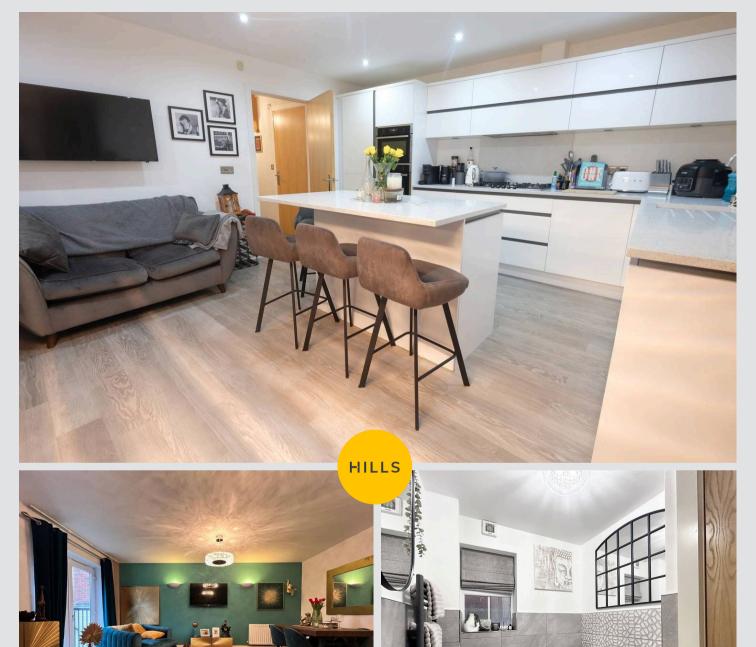

## 8 The Coppice

Worsley, Manchester

A STUNNING SEMI DETACHED TOWNHOUSE IN A VERY DESIRABLE WORSLEY LOCATION. THIS BEAUTIFUL PROPERTY IS TUCKED AWAY IN A QUIET SPOT BACKING ON TO WORSLEY GOLF COURSE. On the ground floor the house offers an entrance hall, a WC and a kitchen/living room with French Doors leading out into the garden. The kitchen is modern, high Council Tax band: F

Tenure: Leasehold

- BEAUTIFULLY PRESENTED SEMI DETACHED TOWNHOUSE
- ACCOMMODATION OVER THREE FLOORS
- FOUR BEDROOMS
- SOUGHT AFTER LOCATION
- HIGH SPECIFICATION MODERN KITCHEN AND BATHROOMS
- REAR GARDEN OVERLOOKING WORSLEY GOLF
  COURSE
- GARDEN ROOM
- GARAGE AND DOUBLE DRIVEWAY
- WALKING DISTANCE TO MONTON VILLAGE