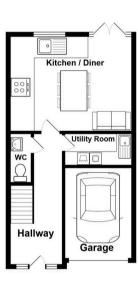

**Garage** 15' 5" x 8' 9" (4.70m x 2.67m)

Hall 6' 11" x 21' 8" (2.10m x 6.60m)

Utility Room 5' 3" x 8' 10" (1.60m x 2.70m)

**WC** 2' 11" x 6' 7" (0.90m x 2.00m)

**Kitchen** 16' 0" x 13' 9" (4.88m x 4.19m)