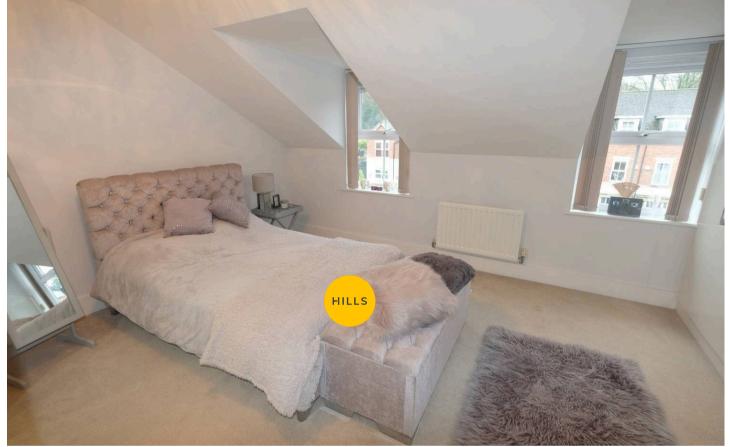

Landing 7' 3" x 11' 6" (2.20m x 3.50m)

Lounge 16' 0" x 16' 0" (4.88m x 4.88m)

Bathroom 8' 2" x 6' 3" (2.50m x 1.90m)

**Bedroom Four** 7' 10" x 7' 4" (2.39m x 2.24m)

**Bedroom Three** 13' 1" x 8' 4" (3.99m x 2.54m)

**Bedroom Two** 16' 0" x 12' 11" (4.88m x 3.94m)

Ensuite front bedroom 8' 6" x 3' 11" (2.60m x 1.20m)

Bedroom One 16' 0" x 16' 0" (4.88m x 4.88m)

Ensuite rear bedroom 8' 6" x 3' 11" (2.60m x 1.20m)

Landing 7' 3" x 6' 3" (2.20m x 1.90m)