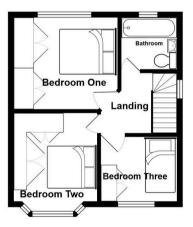

Landing 8' 10" x 7' 3" (2.70m x 2.20m)

Bedroom One 14' 1" x 11' 6" (4.30m x 3.50m)

**Bedroom Two** 13' 1" x 12' 6" (4.00m x 3.80m)

**Bedroom Three** 8' 6" x 7' 3" (2.60m x 2.20m)

Bathroom 6' 11" x 6' 3" (2.10m x 1.90m)