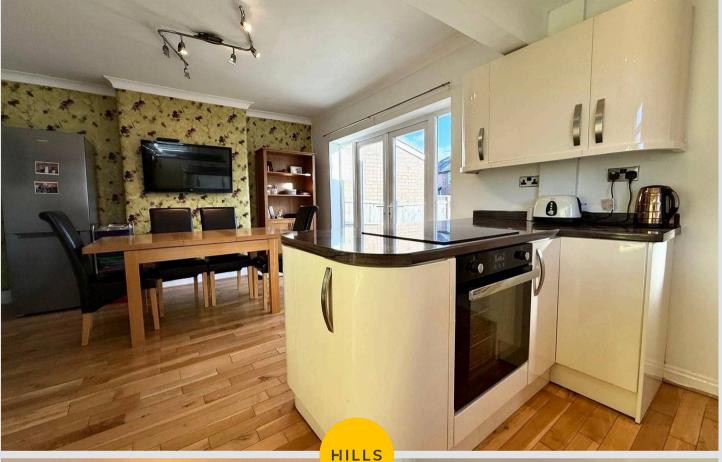

**Porch** 10' 6" x 2' 0" (3.20m x 0.60m)

Hall 15' 1" x 6' 3" (4.60m x 1.90m)

**Reception One** 12' 2" x 13' 9" (3.70m x 4.20m)

**Kitchen** 18' 8" x 12' 10" (5.70m x 3.90m)

**Utility** 7' 10" x 7' 3" (2.40m x 2.20m)