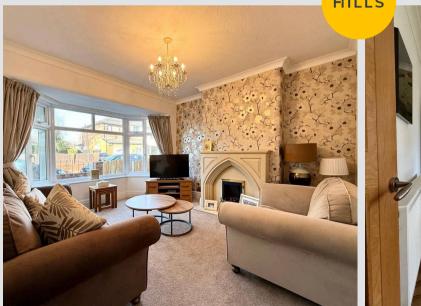

**Porch** 10' 6" x 2' 0" (3.20m x 0.60m)

Hall 15' 1" x 6' 3" (4.60m x 1.90m)

**Reception One** 12' 2" x 13' 9" (3.70m x 4.20m)

**Kitchen** 18' 8" x 12' 10" (5.70m x 3.90m)

**Utility** 7' 10" x 7' 3" (2.40m x 2.20m)