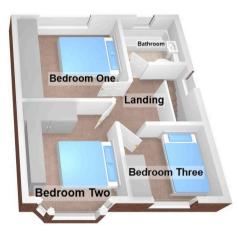

Landing 8' 10" x 7' 3" (2.70m x 2.20m)

Bedroom One 14' 1" x 11' 6" (4.30m x 3.50m)

**Bedroom Two** 13' 1" x 12' 6" (4.00m x 3.80m)

**Bedroom Three** 8' 6" x 7' 3" (2.60m x 2.20m)

Bathroom 6' 11" x 6' 3" (2.10m x 1.90m)