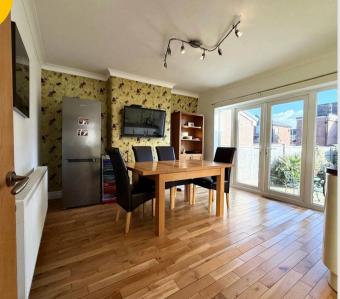

**Porch** 10' 6" x 2' 0" (3.20m x 0.60m)

Hall 15' 1" x 6' 3" (4.60m x 1.90m)

**Reception One** 12' 2" x 13' 9" (3.70m x 4.20m)

**Kitchen** 18' 8" x 12' 10" (5.70m x 3.90m)

**Utility** 7' 10" x 7' 3" (2.40m x 2.20m)