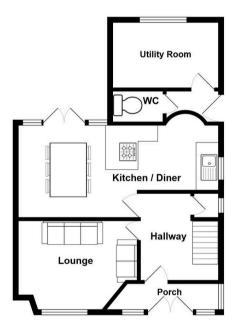

**Porch** 10' 6" x 2' 0" (3.20m x 0.60m)

Hall 15' 1" x 6' 3" (4.60m x 1.90m)

**Reception One** 12' 2" x 13' 9" (3.70m x 4.20m)

**Kitchen** 18' 8" x 12' 10" (5.70m x 3.90m)

**Utility** 7' 10" x 7' 3" (2.40m x 2.20m)

Landing 8' 10" x 7' 3" (2.70m x 2.20m)

Bedroom One 14' 1" x 11' 6" (4.30m x 3.50m)

**Bedroom Two** 13' 1" x 12' 6" (4.00m x 3.80m)

**Bedroom Three** 8' 6" x 7' 3" (2.60m x 2.20m)

Bathroom 6' 11" x 6' 3" (2.10m x 1.90m)