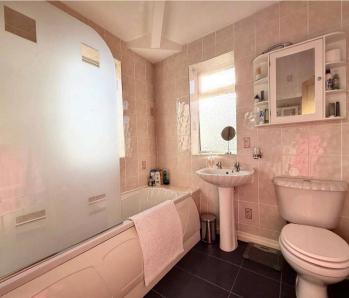

Landing 8' 10" x 7' 3" (2.70m x 2.20m)

Bedroom One 14' 1" x 11' 6" (4.30m x 3.50m)

**Bedroom Two** 13' 1" x 12' 6" (4.00m x 3.80m)

**Bedroom Three** 8' 6" x 7' 3" (2.60m x 2.20m)

Bathroom 6' 11" x 6' 3" (2.10m x 1.90m)