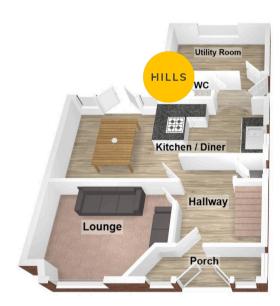

**Porch** 10' 6" x 2' 0" (3.20m x 0.60m)

Hall 15' 1" x 6' 3" (4.60m x 1.90m)

**Reception One** 12' 2" x 13' 9" (3.70m x 4.20m)

**Kitchen** 18' 8" x 12' 10" (5.70m x 3.90m)

**Utility** 7' 10" x 7' 3" (2.40m x 2.20m)