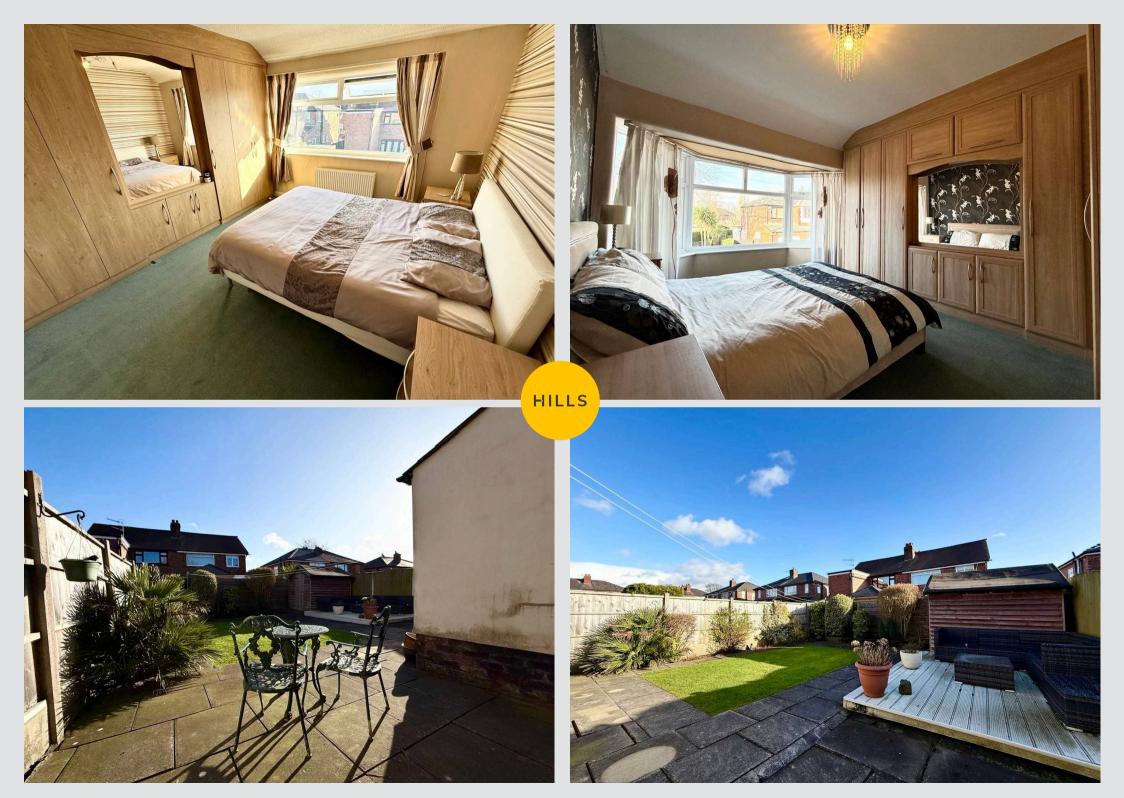

Landing 8' 10" x 7' 3" (2.70m x 2.20m)

Bedroom One 14' 1" x 11' 6" (4.30m x 3.50m)

**Bedroom Two** 13' 1" x 12' 6" (4.00m x 3.80m)

**Bedroom Three** 8' 6" x 7' 3" (2.60m x 2.20m)

Bathroom 6' 11" x 6' 3" (2.10m x 1.90m)

Tenure: Leasehold

- NO CHAIN
- SOUTH SWINTON LOCATION
- SPACIOUS SEMI DETACHED HOUSE
- THREE BEDROOMS
- FAMILY BATHROOM AND DOWNSTAIRS WC
- UTILITY ROOM
- LARGE OPEN PLAN KITCHEN AND DINING AREA
- SPACIOUS LOUNGE
- WELL MAINTAINED REAR GARDEN AND PAVED DRIVEWAY TO THE FRONT