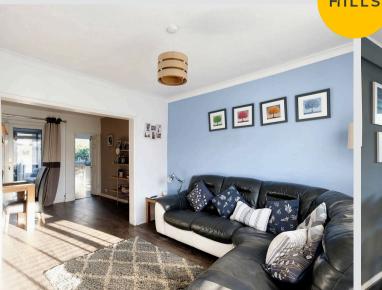

### Lounge

11' 1" x 12' 5" (3.38m x 3.78m)

Laminate flooring, double glazed window, ceiling Light point power point and radiator.