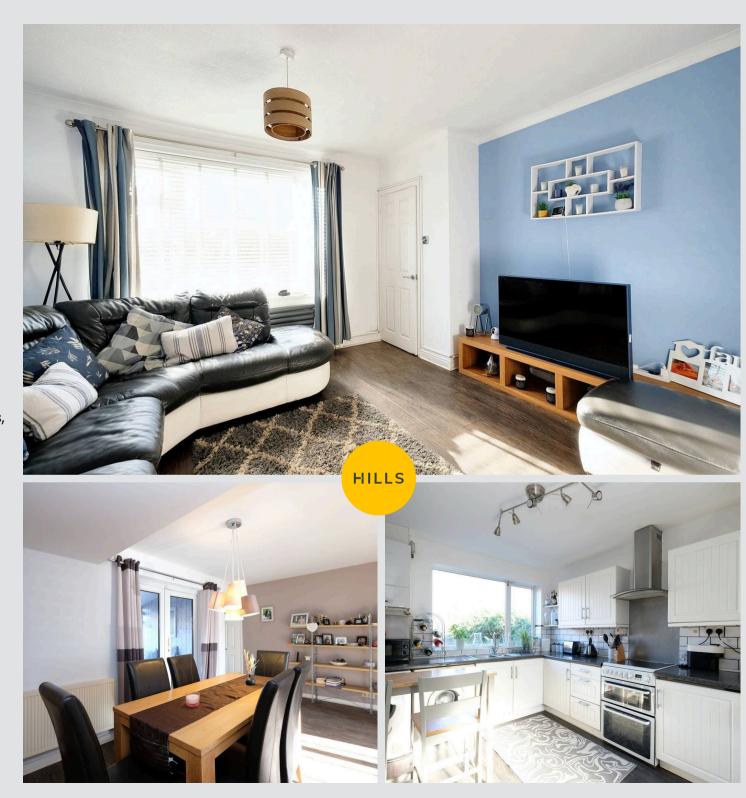

### Lounge

11' 1" x 12' 5" (3.38m x 3.78m)

Laminate flooring, double glazed window, ceiling Light point power point and radiator.

## **Dining Room**

15' 6" x 9' 6" (4.72m x 2.90m)

Laminate Flooring, ceiling light point, french doors, storage cupboard beneath the stairs, radiator and power points.

## Kitchen & Dining Room

18' 9" x 9' 3" (5.72m x 2.82m)

Laminate flooring, ceiling light point, double glazed window, a range of wall and base units, stainless steel sink, extractor above freestanding cooker, space for undercounter fridge and freezer, boiler and PVC external door.