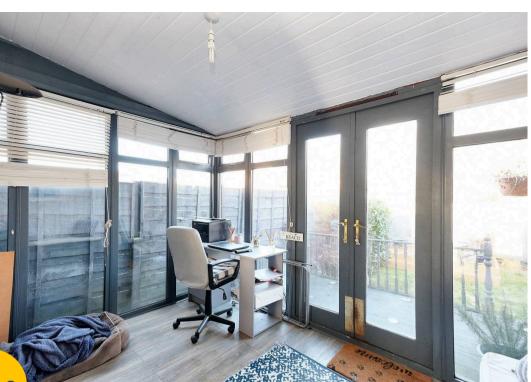

## Conservatory

10' 3" x 8' 4" (3.12m x 2.54m)

Laminate flooring, ceiling light point, double glazed windows and wooden French doors.