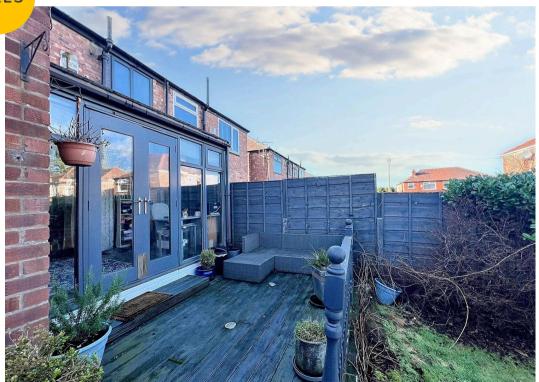

## Weymouth Road

Eccles, Manchester

Council Tax band: TBD

Tenure: Freehold

- Spacious three bedroom semi-detached family home
- Off road parking to the front
- Well presented fitted kitchen
- Modern three piece bathroom suite
- Large rear garden with decking area
- Gas central heating and double glazed throughout
- Perfect for first time buyers and families alike
- Conservatory to the rear
- Located close to good schooling, Monton Village and excellent transport links

## Conservatory

10' 3" x 8' 4" (3.12m x 2.54m)

Laminate flooring, ceiling light point, double glazed windows and wooden French doors.