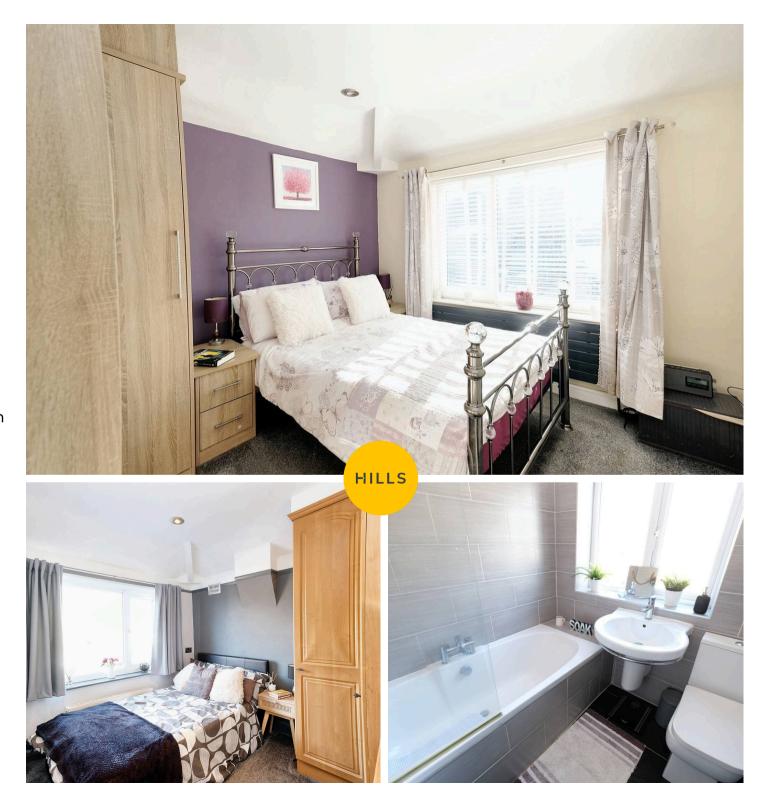

#### **Bedroom One**

10' 9" x 9' 4" (3.28m x 2.84m)

Carpeted floor, ceiling light spots, double glazed window, power points, radiator and fitted wardrobes.

#### **Bedroom Two**

9' 9" x 9' 4" (2.97m x 2.84m)

Carpeted Floor, double glazed windows, ceiling light point, radiator, power points and fitted wardrobes.

#### Bathroom

6' 6" x 6' 0" (1.98m x 1.83m)

Featuring a bath with shower over, hand wash basin and W.C. Complete with ceiling spotlights, wall mounted radiator, tiled walls and floor.