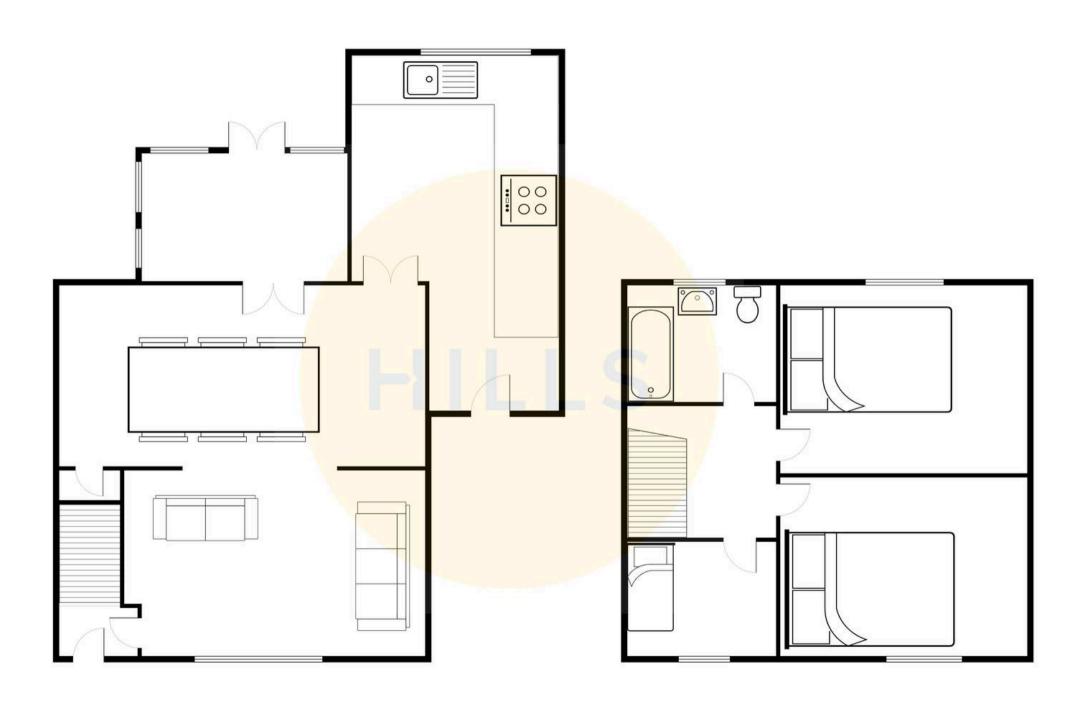

### Lounge

11' 1" x 12' 5" (3.38m x 3.78m)

Laminate flooring, double glazed window, ceiling Light point power point and radiator.

## **Dining Room**

15' 6" x 9' 6" (4.72m x 2.90m)

Laminate Flooring, ceiling light point, french doors, storage cupboard beneath the stairs, radiator and power points.

## Kitchen & Dining Room

18' 9" x 9' 3" (5.72m x 2.82m)

Laminate flooring, ceiling light point, double glazed window, a range of wall and base units, stainless steel sink, extractor above freestanding cooker, space for undercounter fridge and freezer, boiler and PVC external door.

#### **Bedroom One**

10' 9" x 9' 4" (3.28m x 2.84m)

Carpeted floor, ceiling light spots, double glazed window, power points, radiator and fitted wardrobes.

#### **Bedroom Two**

9' 9" x 9' 4" (2.97m x 2.84m)

Carpeted Floor, double glazed windows, ceiling light point, radiator, power points and fitted wardrobes.

#### **Bedroom Three**

8' 0" x 6' 0" (2.44m x 1.83m)

Carpeted floor, double glazed window, radiator, power points and ceiling light point.

#### Bathroom

6' 6" x 6' 0" (1.98m x 1.83m)

Featuring a bath with shower over, hand wash basin and W.C. Complete with ceiling spotlights, wall mounted radiator, tiled walls and floor.