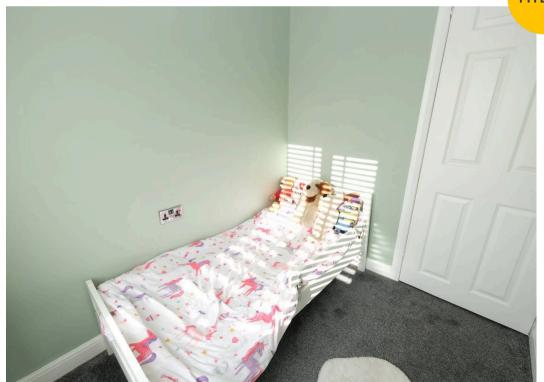

#### **Bedroom Three**

8' 0" x 6' 0" (2.44m x 1.83m)

Carpeted floor, double glazed window, radiator, power points and ceiling light point.