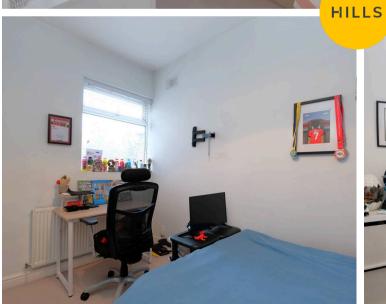

#### **Bedroom Three**

10' 7" x 7' 5" (3.23m x 2.26m)

Complete with a ceiling light point, double glazed window and wall mounted radiator. Fitted with carpet flooring.

#### Bathroom

6' 7" x 4' 8" (2.01m x 1.42m)

Featuring a three piece suite including bath with electric shower over, vanity unit with hand wash basin and W.C. Complete with a ceiling light point, double glazed window and heated towel rail. Fitted with tiled walls and laminate tile flooring.