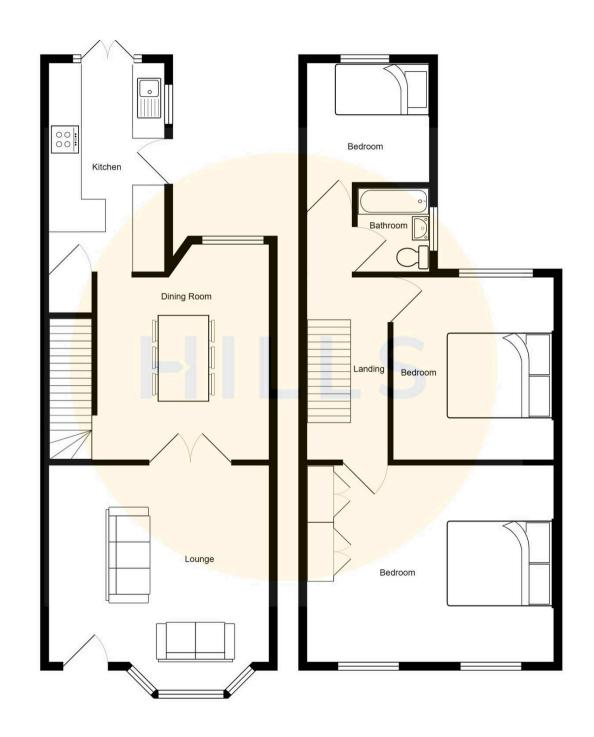

#### Lounge

14' 6" x 13' 6" (4.42m x 4.11m)

A welcoming lounge entered via a uPVC front door. Complete with a ceiling light point, double glazed bay window and wall mounted radiator. Fitted with carpet flooring.

### **Dining Room**

12' 1" x 9' 9" (3.68m x 2.97m)

Complete with a ceiling light point, double glazed window and wall mounted radiator. Fitted with laminate flooring.

#### Kitchen

15' 5" x 7' 7" (4.70m x 2.31m)

Featuring modern wall and base units with composite sink and under-cupboard lighting. Integral electric hob and oven, fridge freezer and dishwasher. Complete with two ceiling light points, double glazed window, patio doors and uPVC door. Fitted with laminate flooring. Understairs storage.

## Landing

Complete with a ceiling light point and carpet flooring. Loft access.

#### **Bedroom One**

13' 7" x 11' 9" (4.14m x 3.58m)

Featuring fitted wardrobes. Complete with two ceiling light points, two double glazed windows and wall mounted radiator. Fitted with carpet flooring.

#### **Bedroom Two**

12' 1" x 7' 8" (3.68m x 2.34m)

Complete with a ceiling light point, double glazed window and wall mounted radiator. Fitted with carpet flooring.

#### **Bedroom Three**

10' 7" x 7' 5" (3.23m x 2.26m)

Complete with a ceiling light point, double glazed window and wall mounted radiator. Fitted with carpet flooring.

#### Bathroom

6' 7" x 4' 8" (2.01m x 1.42m)

Featuring a three piece suite including bath with electric shower over, vanity unit with hand wash basin and W.C. Complete with a ceiling light point, double glazed window and heated towel rail. Fitted with tiled walls and laminate tile flooring.