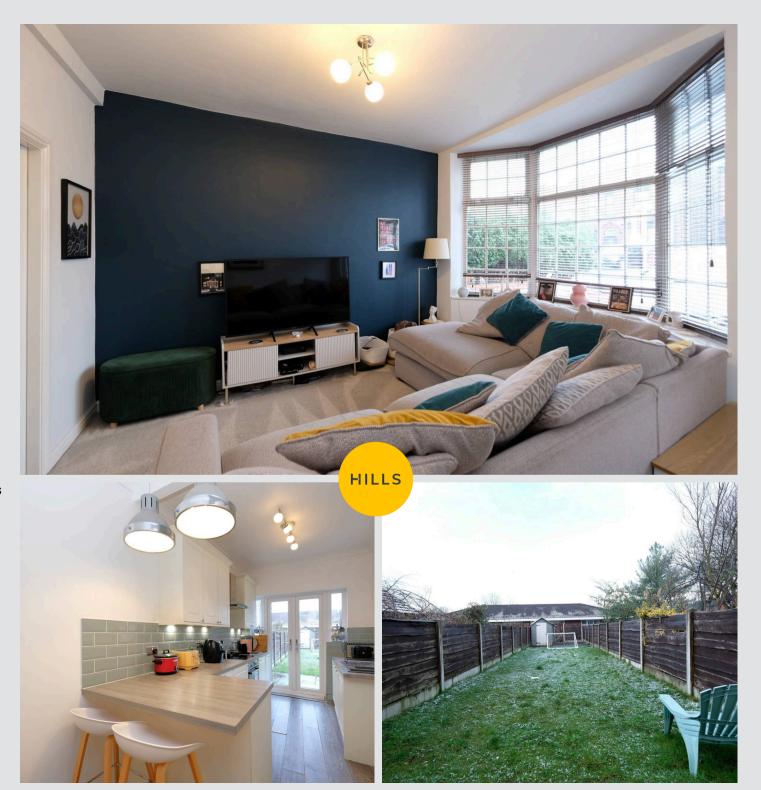

#### Lounge

14' 6" x 13' 6" (4.42m x 4.11m)

A welcoming lounge entered via a uPVC front door. Complete with a ceiling light point, double glazed bay window and wall mounted radiator. Fitted with carpet flooring.

#### Kitchen

15' 5" x 7' 7" (4.70m x 2.31m)

Featuring modern wall and base units with composite sink and under-cupboard lighting. Integral electric hob and oven, fridge freezer and dishwasher. Complete with two ceiling light points, double glazed window, patio doors and uPVC door. Fitted with laminate flooring. Understairs storage.

# External

To the front of the property is off road parking with a stoned path to the front door. To the rear of the property is a garden with India stone paved patio, lawn and wooden shed. Gated rear access.