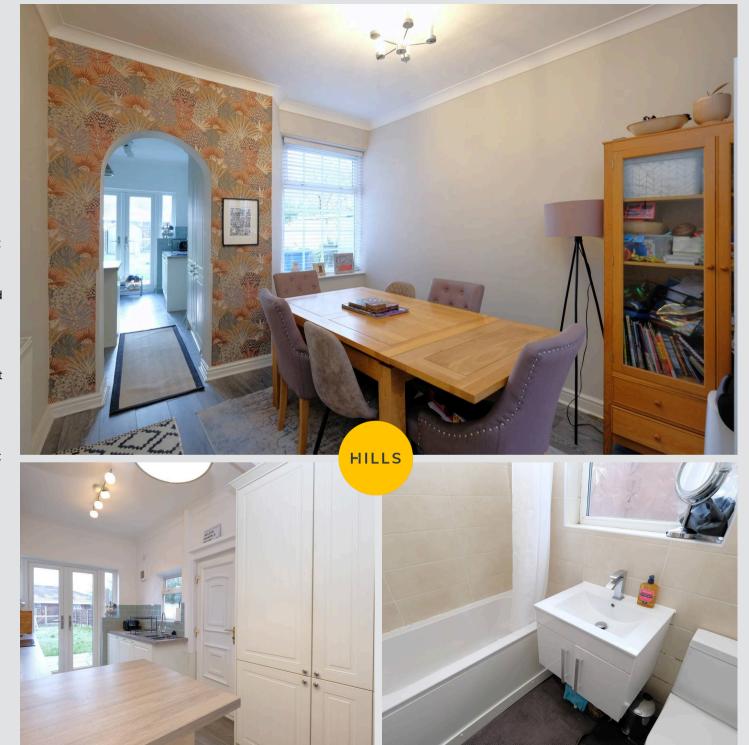

### **Dining Room**

12' 1" x 9' 9" (3.68m x 2.97m)

Complete with a ceiling light point, double glazed window and wall mounted radiator. Fitted with laminate flooring.

#### Kitchen

15' 5" x 7' 7" (4.70m x 2.31m)

Featuring modern wall and base units with composite sink and under-cupboard lighting. Integral electric hob and oven, fridge freezer and dishwasher. Complete with two ceiling light points, double glazed window, patio doors and uPVC door. Fitted with laminate flooring. Understairs storage.

#### Bathroom

6' 7" x 4' 8" (2.01m x 1.42m)

Featuring a three piece suite including bath with electric shower over, vanity unit with hand wash basin and W.C. Complete with a ceiling light point, double glazed window and heated towel rail. Fitted with tiled walls and laminate tile flooring.