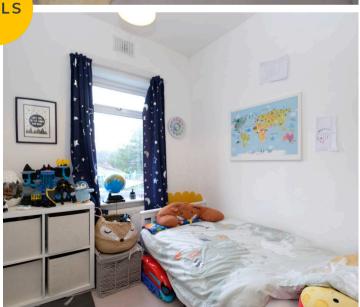

#### **Bedroom One**

13' 7" x 11' 9" (4.14m x 3.58m)

Featuring fitted wardrobes. Complete with two ceiling light points, two double glazed windows and wall mounted radiator. Fitted with carpet flooring.

#### **Bedroom Two**

12' 1" x 7' 8" (3.68m x 2.34m)

Complete with a ceiling light point, double glazed window and wall mounted radiator. Fitted with carpet flooring.