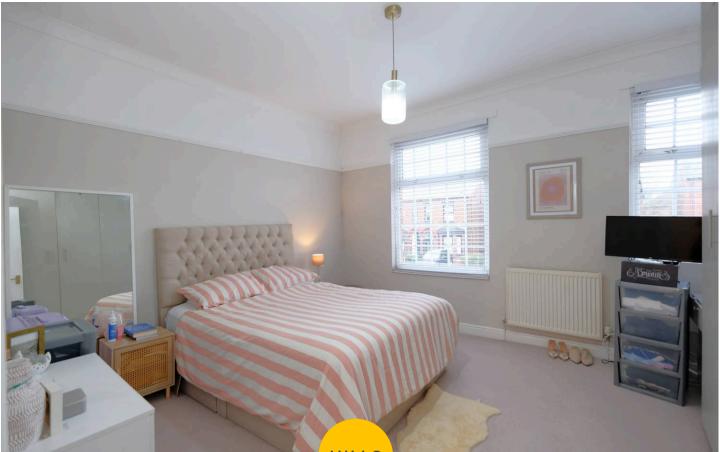

#### **Bedroom One**

13' 7" x 11' 9" (4.14m x 3.58m)

Featuring fitted wardrobes. Complete with two ceiling light points, two double glazed windows and wall mounted radiator. Fitted with carpet flooring.