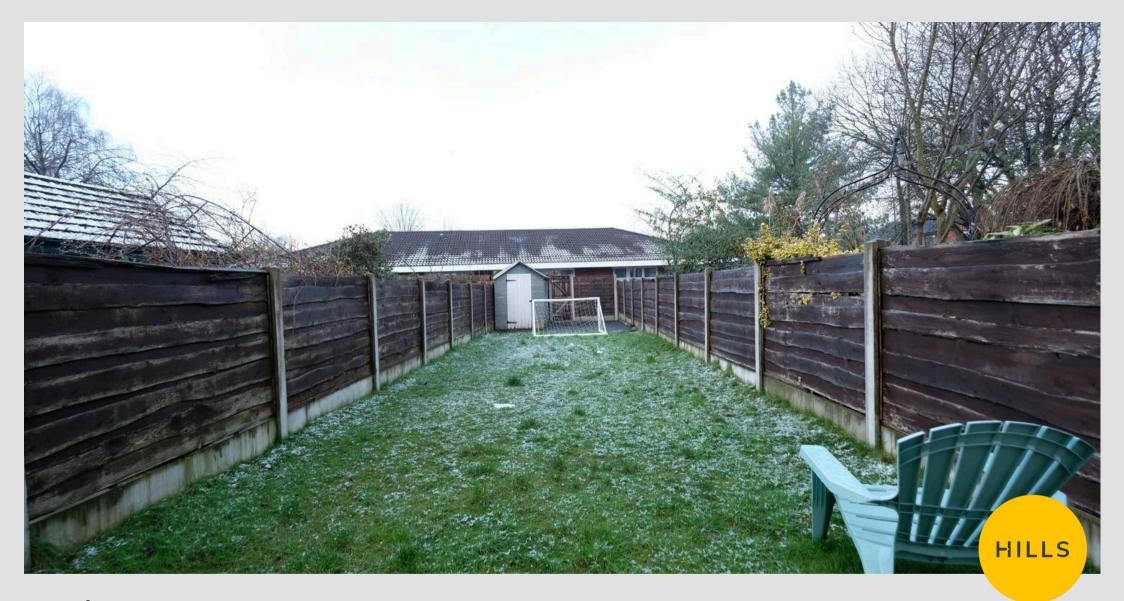

# External

To the front of the property is off road parking with a stoned path to the front door. To the rear of the property is a garden with India stone paved patio, lawn and wooden shed. Gated rear access.