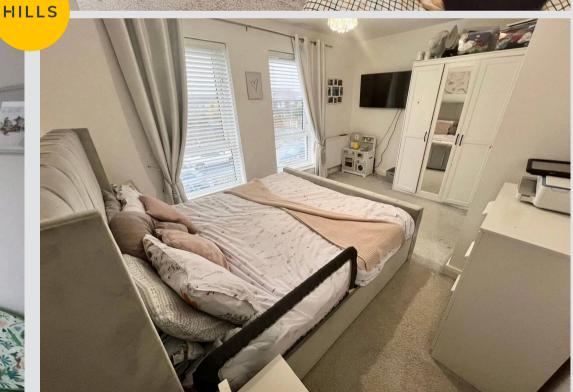

#### Bedroom One

10' 10" x 14' 5" (3.30m x 4.40m)

## **Bedroom Two**

12' 2" x 14' 5" (3.70m x 4.40m)