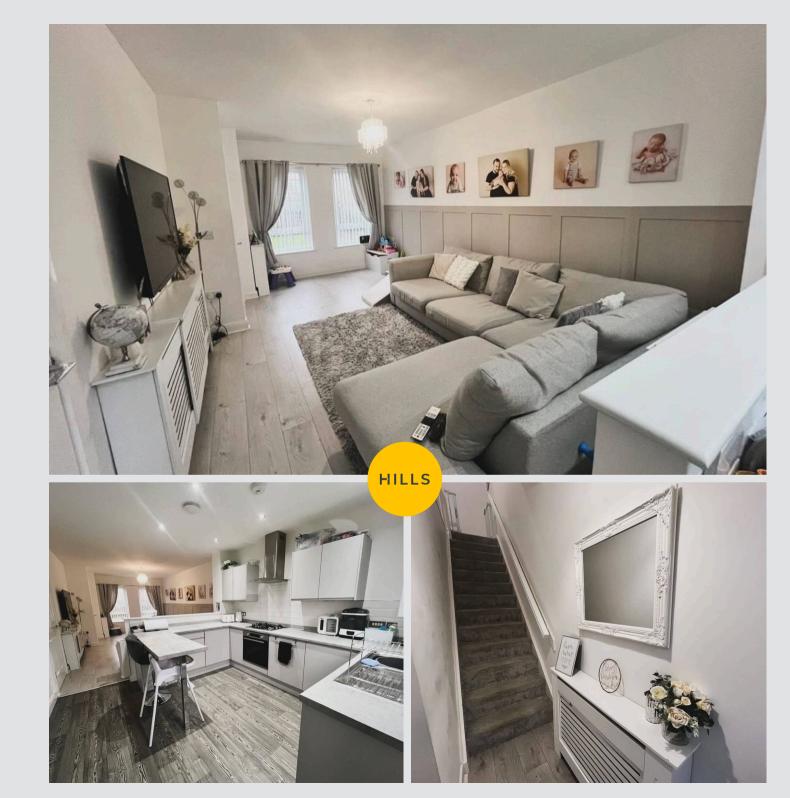

## Lounge

18' 4" x 11' 2" (5.60m x 3.40m)

## Kitchen

11' 2" x 14' 5" (3.40m x 4.40m)