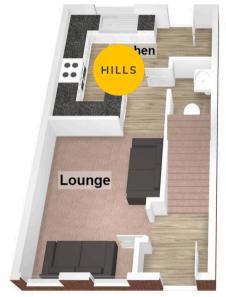

## Lounge

18' 4" x 11' 2" (5.60m x 3.40m)

## Kitchen

11' 2" x 14' 5" (3.40m x 4.40m)