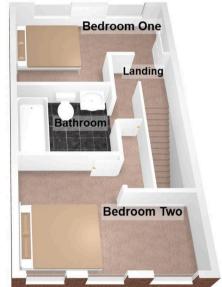

#### Bedroom One

10' 10" x 14' 5" (3.30m x 4.40m)

#### Bathroom

6' 7" x 7' 3" (2.00m x 2.20m)

## **Bedroom Two**

12' 2" x 14' 5" (3.70m x 4.40m)