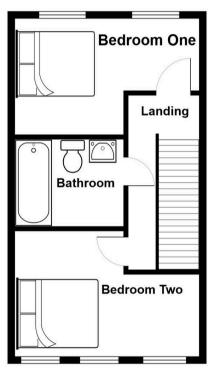

#### Bedroom One

10' 10" x 14' 5" (3.30m x 4.40m)

#### Bathroom

6' 7" x 7' 3" (2.00m x 2.20m)

## **Bedroom Two**

12' 2" x 14' 5" (3.70m x 4.40m)