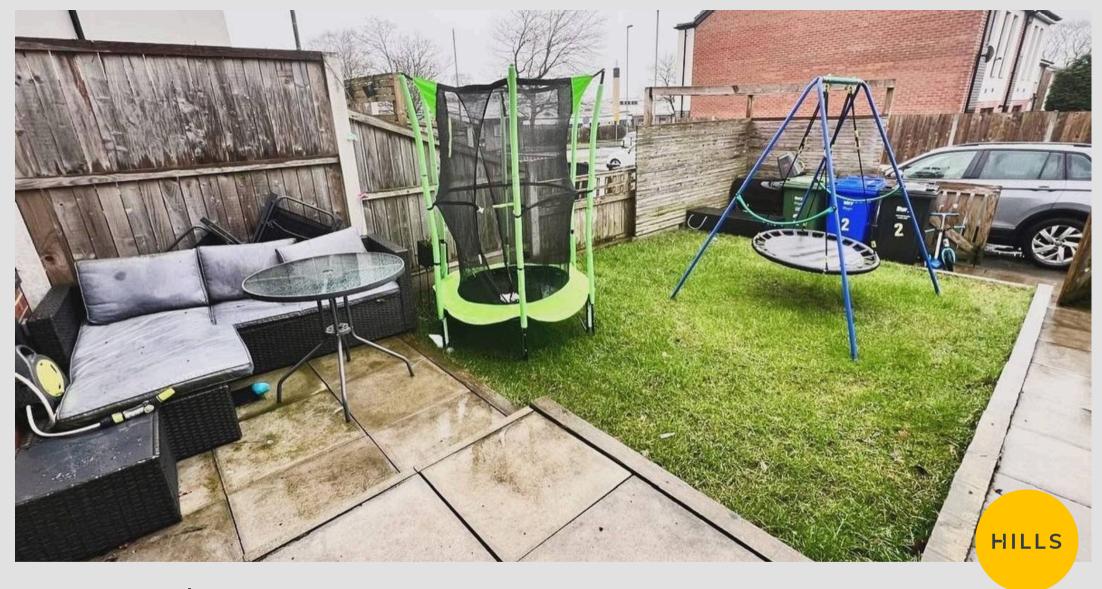

# 2 Meander Row Albert Road

Whitefield, Manchester

Council Tax band: B

Tenure: Leasehold



## Lounge

18' 4" x 11' 2" (5.60m x 3.40m)

## Kitchen

11' 2" x 14' 5" (3.40m x 4.40m)

#### wc

5' 3" x 2' 7" (1.60m x 0.80m)

#### Bedroom One

10' 10" x 14' 5" (3.30m x 4.40m)

#### Bathroom

6' 7" x 7' 3" (2.00m x 2.20m)

## **Bedroom Two**

12' 2" x 14' 5" (3.70m x 4.40m)

























# Hills Swinton | Salfords Estate Agent

4 Pendlebury Road, Swinton - M27 4AR

0161 794 2888

swinton@hills.agency

www.hills.agency/



THE PROPERTY MISDESCRIPTIONS ACT 1991 The Agent has not tested any apparatus, equipment, fixtures and fittings or services and so cannot verify that they are in working order or fit for the purpose. A Buyer is advised to obtain verification from their Solicitor or Surveyor. References to the Tenure of a Property are based on information supplied by the Seller. The Agent has not had sight of the title documents. A Buyer is advised to obtain verification from their Solicitor. You are advised to check the availability of this property before travelling any distance to view. Every effort and precaution has been made to ensure these particulars are correct a