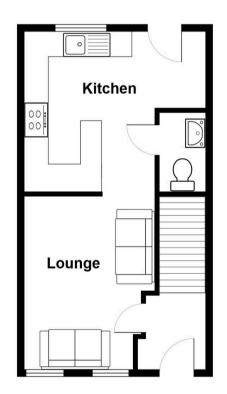

## Lounge

18' 4" x 11' 2" (5.60m x 3.40m)

## Kitchen

11' 2" x 14' 5" (3.40m x 4.40m)

#### wc

5' 3" x 2' 7" (1.60m x 0.80m)