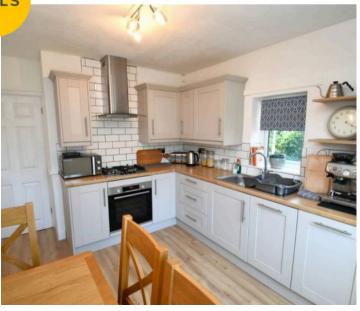

#### **Kitchen Diner**

#### 11' 7" x 9' 7" (3.54m x 2.92m)

Featuring complementary modern wall and base units. Integrated oven and hob. Complete with a ceiling light point, two double glazed windows and a wall-mounted radiator