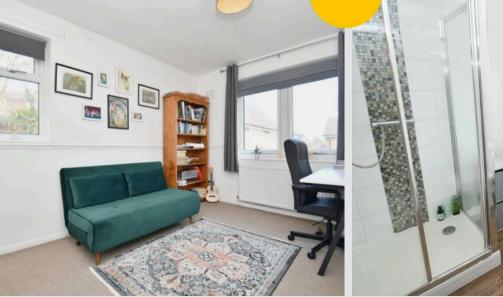

#### **Bedroom Two**

12' 2" x 9' 8" (3.70m x 2.94m) Ceiling light point, three-double-glazed windows and a wall-mounted radiator

**Storage Cupboard** 2' 10" x 2' 7" (0.87m x 0.80m)

Shower Room 6' 11" x 5' 10" (2.10m x 1.77m)