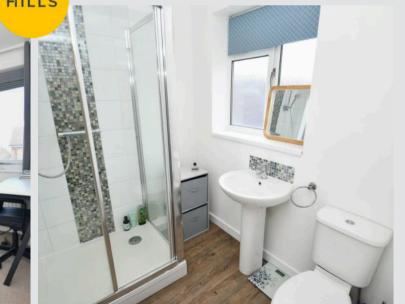

#### **Bedroom Two**

12' 2" x 9' 8" (3.70m x 2.94m) Ceiling light point, three-double-glazed windows and a wall-mounted radiator

**Storage Cupboard** 2' 10" x 2' 7" (0.87m x 0.80m)

Shower Room 6' 11" x 5' 10" (2.10m x 1.77m)