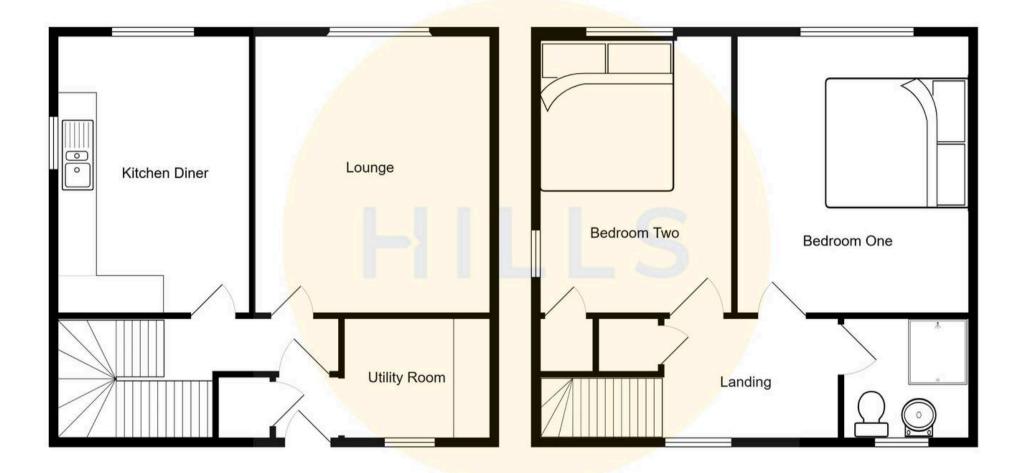

#### Porch Ceiling light point

Hallway Ceiling light point and a wall-mounted radiator

#### Lounge

13' 3" x 10' 11" (4.03m x 3.32m) Ceiling light point, three double-glazed windows and a wall-mounted radiator

#### **Utility Room**

7' 2" x 6' 0" (2.18m x 1.83m) Ceiling light point, double-glazed window, space for a washer and a dryer

#### **Kitchen Diner**

#### 11' 7" x 9' 7" (3.54m x 2.92m)

Featuring complementary modern wall and base units. Integrated oven and hob. Complete with a ceiling light point, two double glazed windows and a wall-mounted radiator

#### Landing

Ceiling light point and a double-glazed window

#### **Bedroom One**

12' 0" x 10' 11" (3.65m x 3.32m) Ceiling light point, three double-glazed windows and a wall-mounted radiator

Storage Cupboard 7' 7" x 2' 9" (2.30m x 0.83m) Ceiling light point

#### **Bedroom Two**

12' 2" x 9' 8" (3.70m x 2.94m) Ceiling light point, three-double-glazed windows and a wall-mounted radiator

**Storage Cupboard** 2' 10" x 2' 7" (0.87m x 0.80m)

Shower Room 6' 11" x 5' 10" (2.10m x 1.77m)