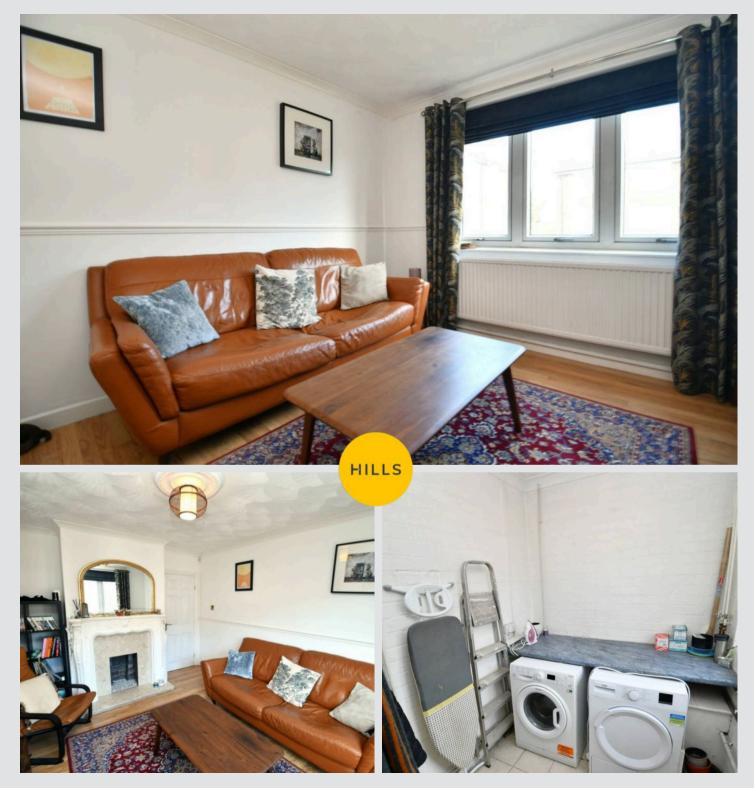

#### Lounge

13' 3" x 10' 11" (4.03m x 3.32m) Ceiling light point, three double-glazed windows and a wall-mounted radiator

#### **Utility Room**

7' 2" x 6' 0" (2.18m x 1.83m) Ceiling light point, double-glazed window, space for a washer and a dryer

#### **Kitchen Diner**

#### 11' 7" x 9' 7" (3.54m x 2.92m)

Featuring complementary modern wall and base units. Integrated oven and hob. Complete with a ceiling light point, two double glazed windows and a wall-mounted radiator