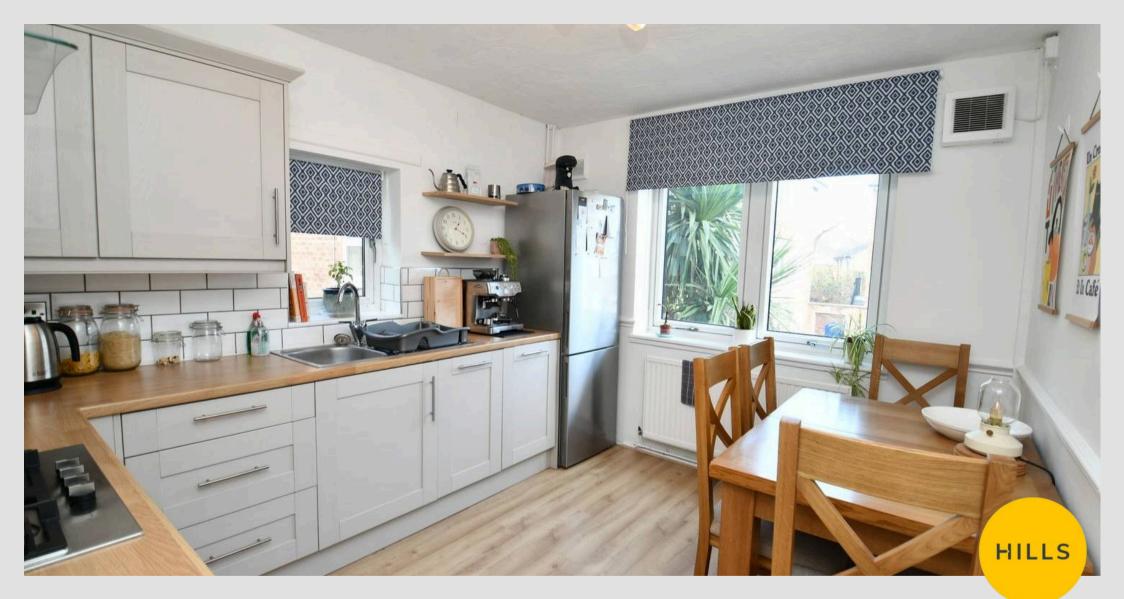

#### **Kitchen Diner**

#### 11' 7" x 9' 7" (3.54m x 2.92m)

Featuring complementary modern wall and base units. Integrated oven and hob. Complete with a ceiling light point, two double glazed windows and a wall-mounted radiator