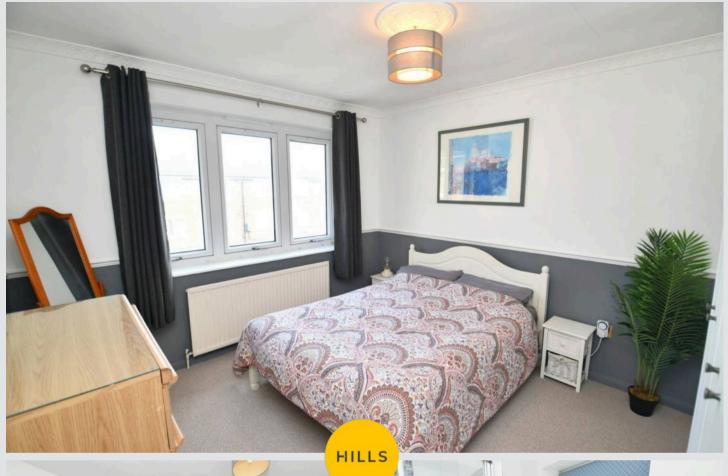

#### **Bedroom One**

12' 0" x 10' 11" (3.65m x 3.32m) Ceiling light point, three double-glazed windows and a wall-mounted radiator

Storage Cupboard 7' 7" x 2' 9" (2.30m x 0.83m) Ceiling light point

#### **Bedroom One**

12' 0" x 10' 11" (3.65m x 3.32m) Ceiling light point, three double-glazed windows and a wall-mounted radiator

### Storage Cupboard

7' 7" x 2' 9" (2.30m x 0.83m) Ceiling light point