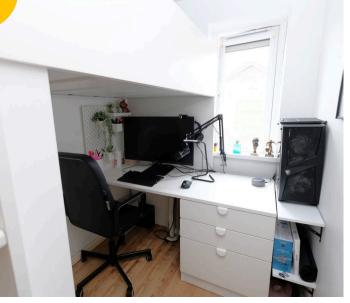

# Bedroom Three

7' 2" x 5' 7" (2.18m x 1.70m)

Complete with a ceiling light point, double glazed window and laminate flooring.