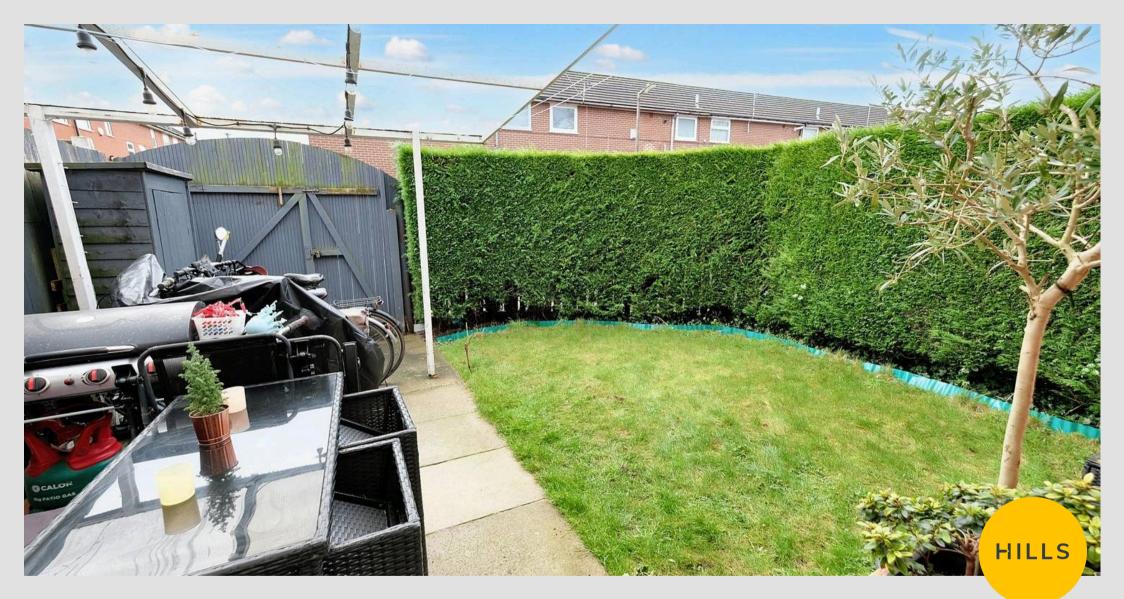

# External

To the rear of the property is a garden with paved seating area and lawn.

HILLS