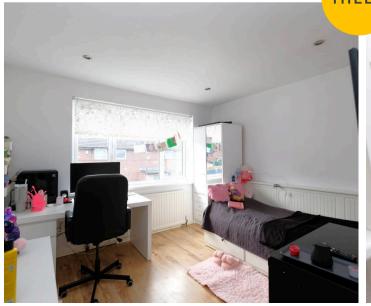

#### Lounge

#### 10' 6" x 12' 1" (3.20m x 3.68m)

Complete with a ceiling light point, double glazed window and wall mounted radiator. Fitted with laminate flooring.

#### Bedroom One

#### 15' 8" x 8' 7" (4.78m x 2.62m)

Complete with ceiling spotlights, double glazed window and wall mounted radiator. Fitted with laminate flooring.