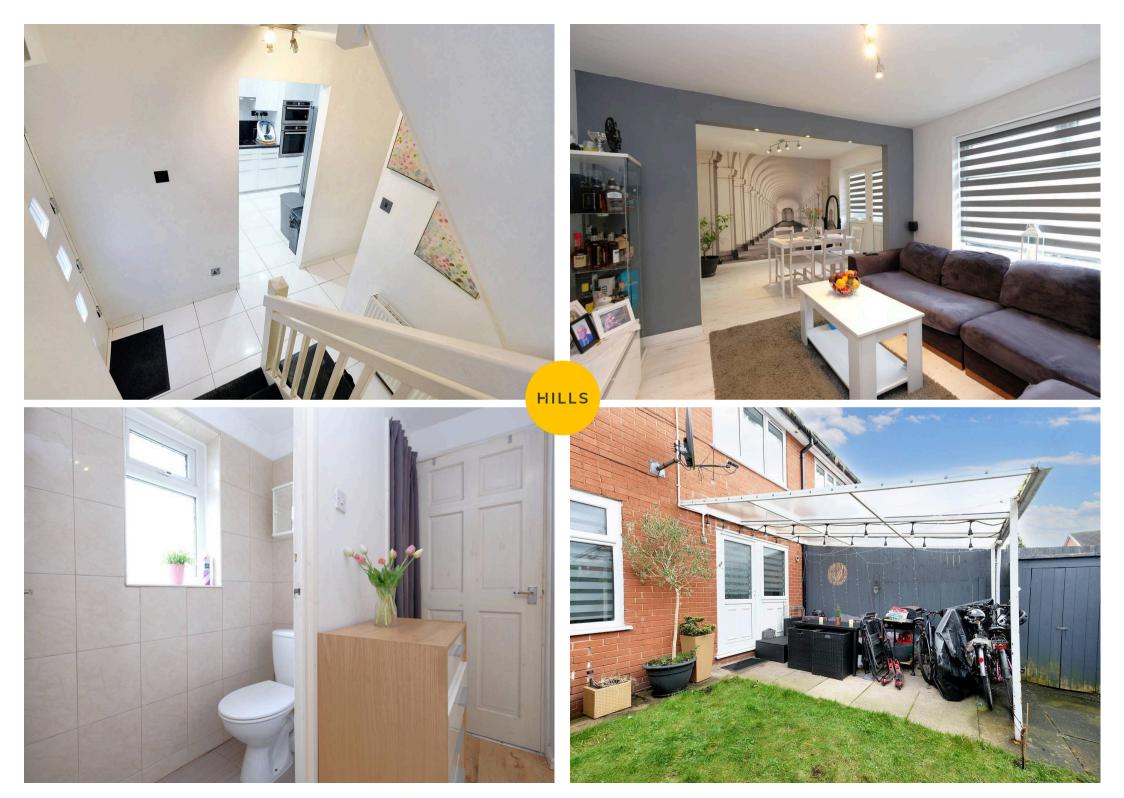

#### **Entrance Hallway**

Entered via a composite front door. Complete with a ceiling light point, storage cupboard, understairs storage and wall mounted radiator. Fitted with tiled flooring.

#### Kitchen

#### 10' 4" x 8' 6" (3.15m x 2.59m)

Featuring complementary wall and base units with integral stainless steel sink, electric hob, oven, grill and dishwasher. Space for a fridge freezer. Complete with ceiling spotlights, double glazed window and tiled flooring. Fitted with tiled flooring with underfloor heating.

## Shower Room

5' 5" x 4' 6" (1.65m x 1.37m)

Featuring a two piece suite including a shower cubicle and vanity unit with hand wash basin. Complete with a double glazed window, heated towel rail, tiled walls and laminate tiled flooring.

#### W.C.

# 5' 0" x 2' 6" (1.52m x 0.76m)

Featuring a W.C . Complete with a ceiling light point, double glazed window, tiled walls and flooring.

# External

To the rear of the property is a garden with paved seating area and lawn.

HILLS