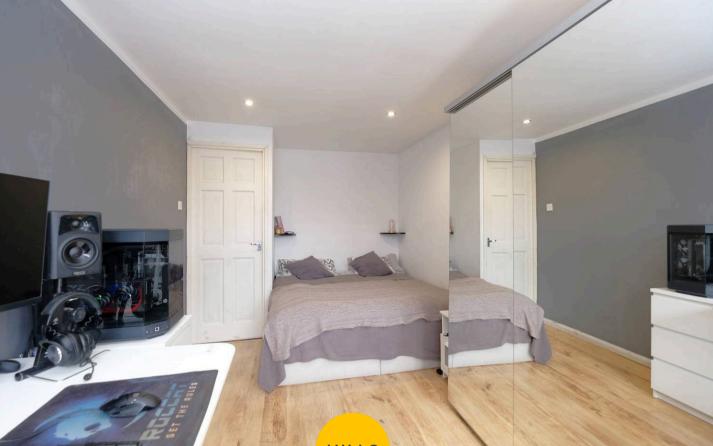

#### Bedroom One

#### 15' 8" x 8' 7" (4.78m x 2.62m)

Complete with ceiling spotlights, double glazed window and wall mounted radiator. Fitted with laminate flooring.