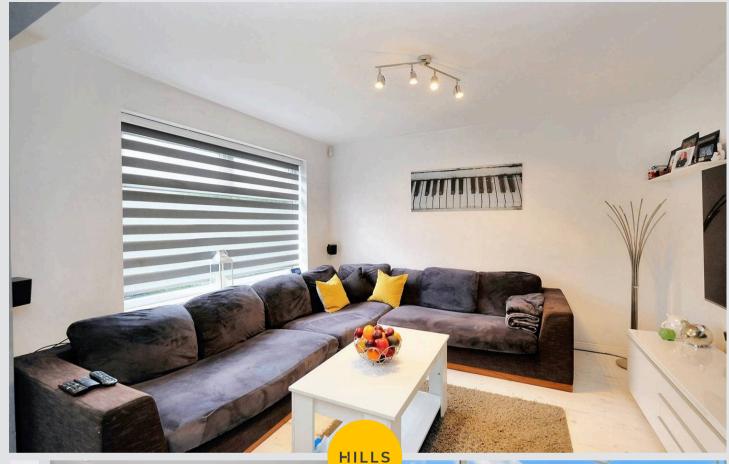

#### Lounge

#### 10' 6" x 12' 1" (3.20m x 3.68m)

Complete with a ceiling light point, double glazed window and wall mounted radiator. Fitted with laminate flooring.