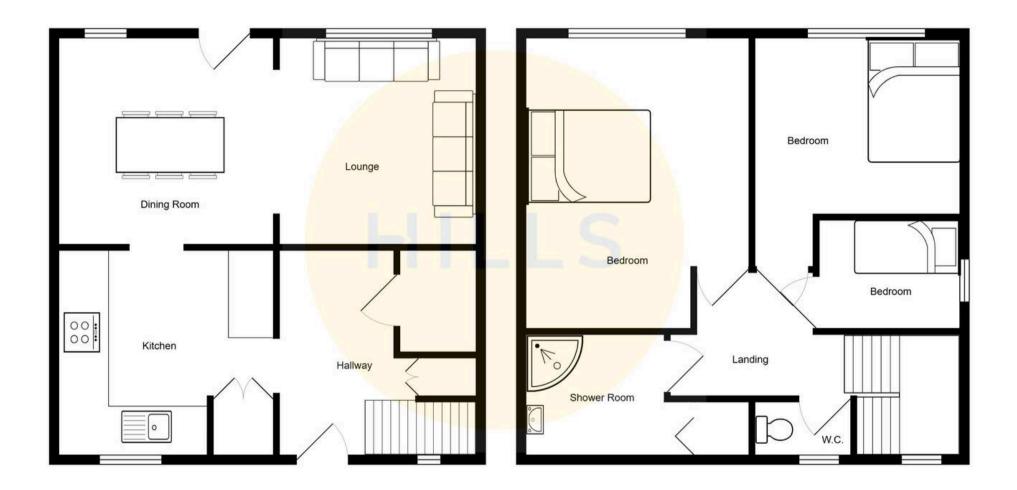

#### **Entrance Hallway**

Entered via a composite front door. Complete with a ceiling light point, storage cupboard, understairs storage and wall mounted radiator. Fitted with tiled flooring.

#### Lounge

#### 10' 6" x 12' 1" (3.20m x 3.68m)

Complete with a ceiling light point, double glazed window and wall mounted radiator. Fitted with laminate flooring.

#### Kitchen

#### 10' 4" x 8' 6" (3.15m x 2.59m)

Featuring complementary wall and base units with integral stainless steel sink, electric hob, oven, grill and dishwasher. Space for a fridge freezer. Complete with ceiling spotlights, double glazed window and tiled flooring. Fitted with tiled flooring with underfloor heating.

#### **Dining Room**

# 10' 7" x 8' 6" (3.23m x 2.59m)

Complete with a ceiling light point, double glazed window and wall mounted radiator. Fitted with uPVC door and laminate flooring.

#### Landing

Stairs with carpet flooring, ceiling spotlights and double glazed window. Complete with a storage cupboard and laminate flooring. Loft access.

#### Bedroom One

#### 15' 8" x 8' 7" (4.78m x 2.62m)

Complete with ceiling spotlights, double glazed window and wall mounted radiator. Fitted with laminate flooring.

#### **Bedroom Two**

## 12' 7" x 10' 7" (3.84m x 3.23m)

Complete with a ceiling light point, double glazed window and wall mounted radiator. Fitted with laminate flooring.

# Bedroom Three

7' 2" x 5' 7" (2.18m x 1.70m)

Complete with a ceiling light point, double glazed window and laminate flooring.

## Shower Room

5' 5" x 4' 6" (1.65m x 1.37m)

Featuring a two piece suite including a shower cubicle and vanity unit with hand wash basin. Complete with a double glazed window, heated towel rail, tiled walls and laminate tiled flooring.

#### W.C.

# 5' 0" x 2' 6" (1.52m x 0.76m)

Featuring a W.C . Complete with a ceiling light point, double glazed window, tiled walls and flooring.