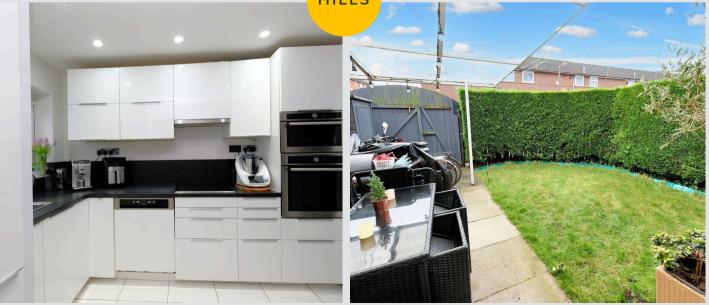

#### Kitchen

#### 10' 4" x 8' 6" (3.15m x 2.59m)

Featuring complementary wall and base units with integral stainless steel sink, electric hob, oven, grill and dishwasher. Space for a fridge freezer. Complete with ceiling spotlights, double glazed window and tiled flooring. Fitted with tiled flooring with underfloor heating.

# External

To the rear of the property is a garden with paved seating area and lawn.

HILLS