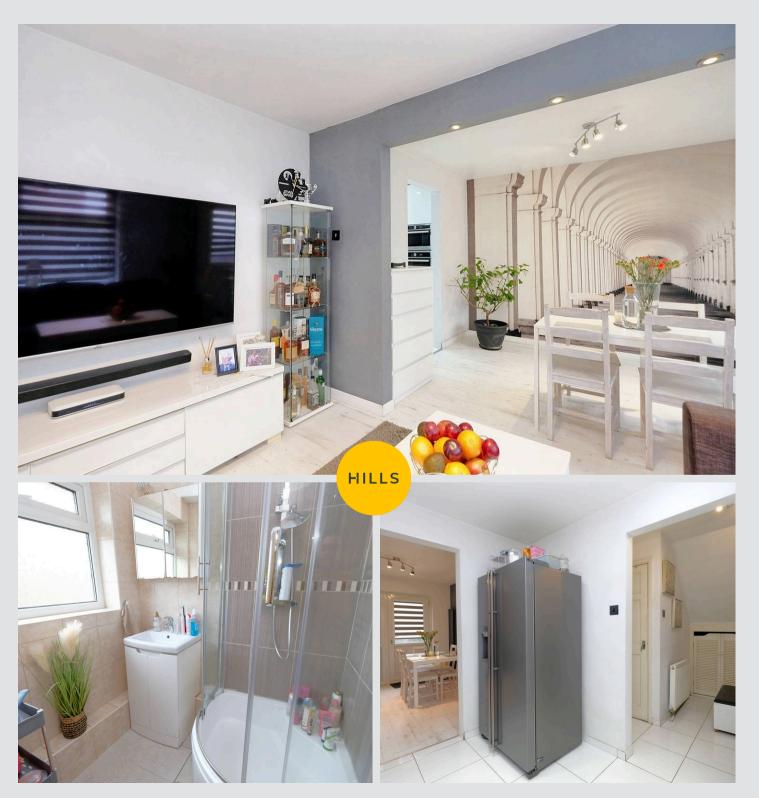

#### **Dining Room**

# 10' 7" x 8' 6" (3.23m x 2.59m)

Complete with a ceiling light point, double glazed window and wall mounted radiator. Fitted with uPVC door and laminate flooring.

## Shower Room

5' 5" x 4' 6" (1.65m x 1.37m)

Featuring a two piece suite including a shower cubicle and vanity unit with hand wash basin. Complete with a double glazed window, heated towel rail, tiled walls and laminate tiled flooring.

#### W.C.

# 5' 0" x 2' 6" (1.52m x 0.76m)

Featuring a W.C . Complete with a ceiling light point, double glazed window, tiled walls and flooring.