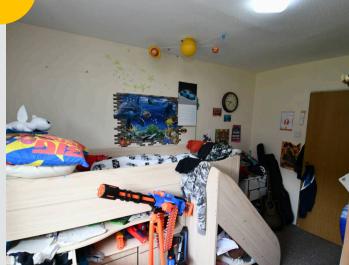

#### **Bedroom One**

11' 6" x 10' 11" (3.51m x 3.33m)

Complete with a ceiling light point, double glazed window and wall mounted radiator. Fitted with carpet flooring.

#### **Bedroom Two**

13' 0" x 9' 7" (3.97m x 2.93m)

Complete with a ceiling light point, double glazed window and radiator. Fitted with carpet flooring.