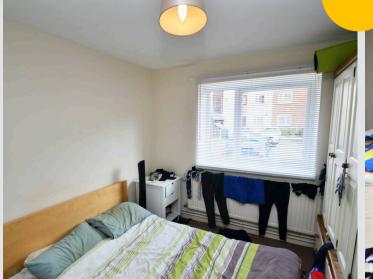

#### **Bedroom One**

11' 6" x 10' 11" (3.51m x 3.33m)

Complete with a ceiling light point, double glazed window and wall mounted radiator. Fitted with carpet flooring.

#### **Bedroom Two**

13' 0" x 9' 7" (3.97m x 2.93m)

Complete with a ceiling light point, double glazed window and radiator. Fitted with carpet flooring.