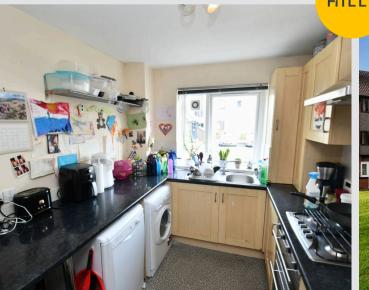

#### Kitchen

9' 6" x 8' 0" (2.90m x 2.44m)

Featuring complementary fitted units with integral hob and oven. Space for a fridge freezer, washing machine and dryer. Complete with a ceiling light point, double glazed window and cushioned flooring.