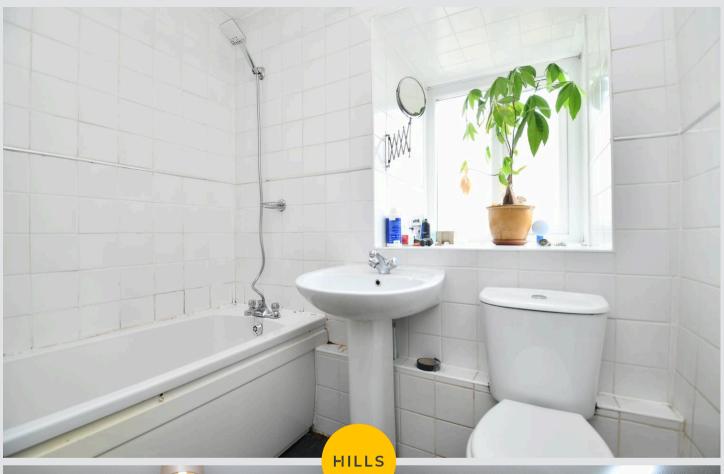

#### **Bathroom**

6' 10" x 6' 9" (2.09m x 2.06m)

Featuring a three piece suite including a bath with shower over, hand wash basin and W.C. Complete with a ceiling light point, double glazed window and radiator. Fitted with tiled flooring.