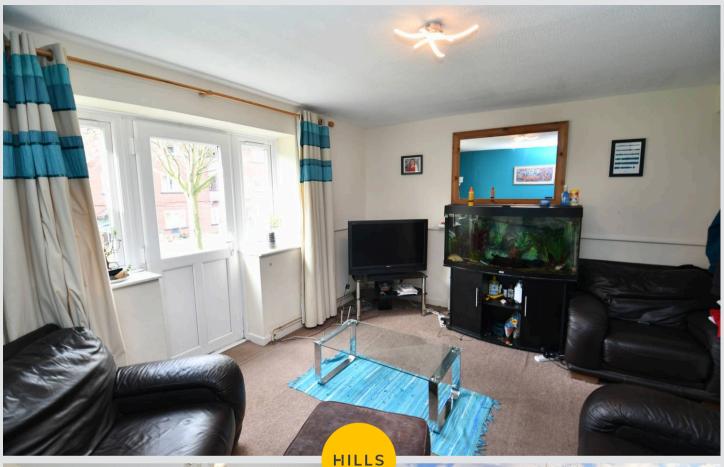

## Lounge/Diner

14' 0" x 11' 11" (4.26m x 3.63m)

Complete with a ceiling light point, patio doors and a radiator. Fitted with carpet flooring.