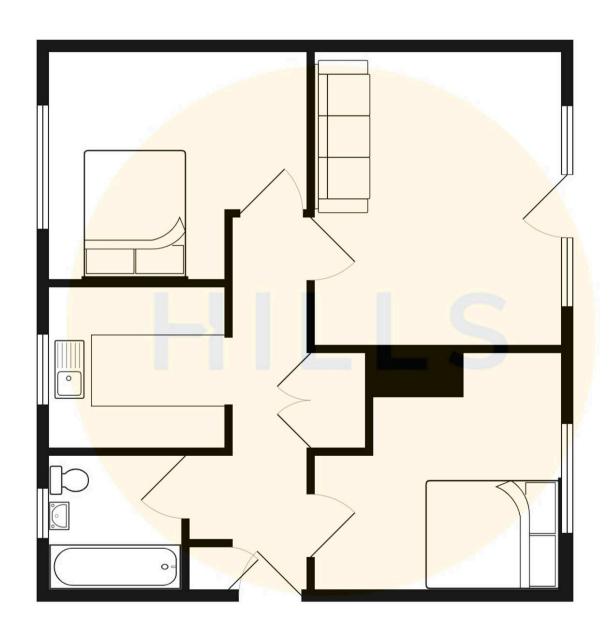

Council Tax band: A

Tenure: Leasehold

- Spacious, Two Bedroom Ground Floor Apartment
- Just a Stone's Throw from Ladywell Tram Stop, which Provides Direct Access into Salford Quays, Media City and Manchester City Centre
- Generously-Sized Lounge Diner with Patio Doors to a Terraced Seating Area
- Two Double Bedrooms
- Fitted Kitchen and a Three-Piece Bathroom
- Beautifully Maintained Communal Gardens
- Communal Parking
- Just a Short Walk from Salford Royal Hospital, West One Retail Park and Eccles Town Centre
- Viewing is Highly Recommended!

## Lounge/Diner

14' 0" x 11' 11" (4.26m x 3.63m)

Complete with a ceiling light point, patio doors and a radiator. Fitted with carpet flooring.

#### Kitchen

9' 6" x 8' 0" (2.90m x 2.44m)

Featuring complementary fitted units with integral hob and oven. Space for a fridge freezer, washing machine and dryer. Complete with a ceiling light point, double glazed window and cushioned flooring.

#### **Bathroom**

6' 10" x 6' 9" (2.09m x 2.06m)

Featuring a three piece suite including a bath with shower over, hand wash basin and W.C. Complete with a ceiling light point, double glazed window and radiator. Fitted with tiled flooring.

#### **Bedroom One**

11' 6" x 10' 11" (3.51m x 3.33m)

Complete with a ceiling light point, double glazed window and wall mounted radiator. Fitted with carpet flooring.

#### **Bedroom Two**

13' 0" x 9' 7" (3.97m x 2.93m)

Complete with a ceiling light point, double glazed window and radiator. Fitted with carpet flooring.