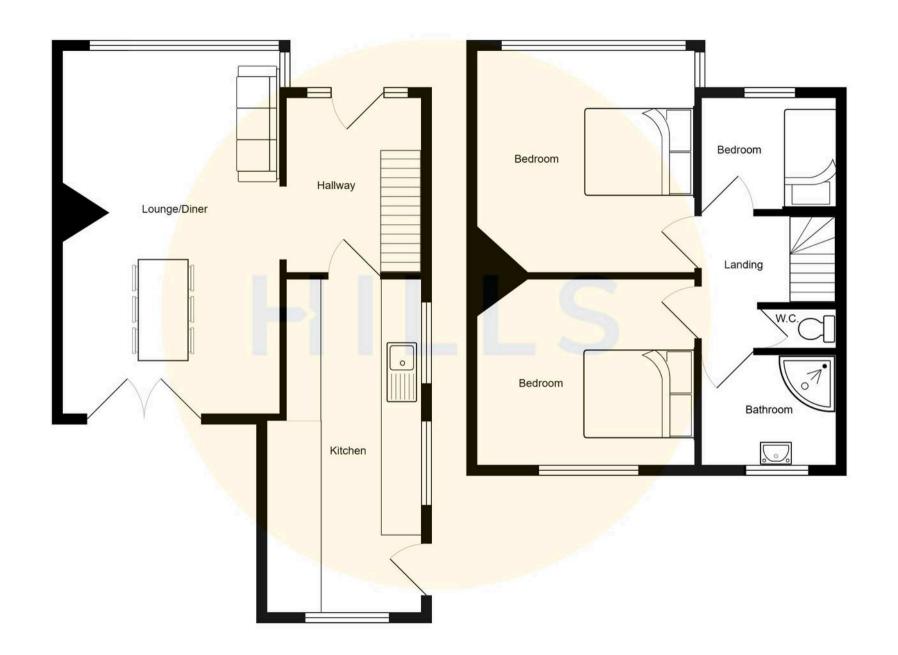

## **Entrance Hallway**

Complete with a ceiling light point and carpet flooring.

#### Lounge

13' 4" x 10' 11" (4.07m x 3.32m)

Complete with a ceiling light point, single glazed window and wall mounted radiator. Fitted with carpet flooring.

## **Dining Room**

11' 11" x 10' 11" (3.62m x 3.34m)

Complete with a ceiling light point, patio doors and wall mounted radiator. Fitted with carpet flooring.

#### Kitchen

15' 7" x 6' 7" (4.75m x 2.00m)

Featuring complementary fitted units with integral hob and oven. Complete with two ceiling light points, three single glazed windows and cushioned flooring.

## Landing

Complete with a ceiling light point and single glazed window.

#### **Bedroom One**

13' 1" x 10' 11" (3.98m x 3.33m)

Complete with a ceiling light point, single glazed window and wall mounted radiator.

#### **Bedroom Two**

11' 11" x 10' 11" (3.63m x 3.32m)

Complete with a ceiling light point, single glazed window and wall mounted radiator. Fitted with carpet flooring.

#### **Bedroom Three**

7' 0" x 6' 10" (2.13m x 2.09m)

Complete with a ceiling light point, single glazed window and wall mounted radiator. Fitted with carpet flooring.

## Bathroom

6' 9" x 5' 11" (2.07m x 1.80m)

Featuring a two piece suite including a bath with shower over and hand wash basin. Complete with ceiling spotlights, single glazed window, tiled walls and cushioned flooring.

## W.C.

4' 4" x 2' 5" (1.33m x 0.73m)

Featuring a W.C. Complete with ceiling light points, single glazed window, tiled walls and cushioned flooring.