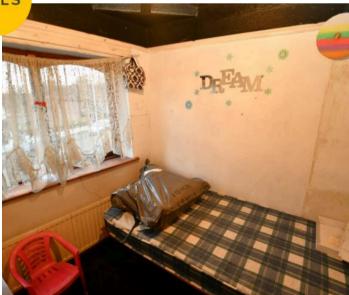

#### **Bedroom Three**

7' 0" x 6' 10" (2.13m x 2.09m)

Complete with a ceiling light point, single glazed window and wall mounted radiator. Fitted with carpet flooring.