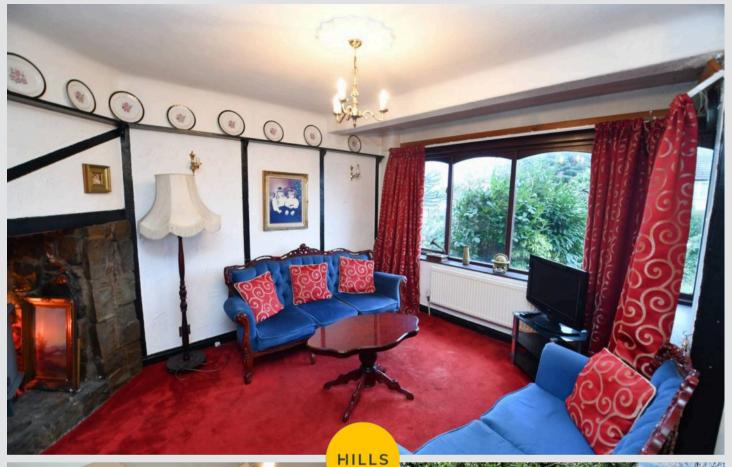

#### Lounge

13' 4" x 10' 11" (4.07m x 3.32m)

Complete with a ceiling light point, single glazed window and wall mounted radiator. Fitted with carpet flooring.

## **Dining Room**

11' 11" x 10' 11" (3.62m x 3.34m)

Complete with a ceiling light point, patio doors and wall mounted radiator. Fitted with carpet flooring.