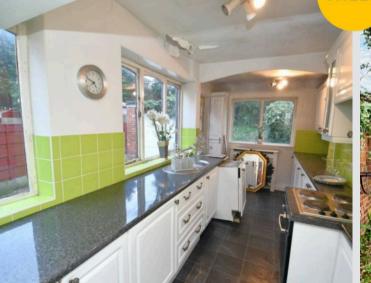

#### Kitchen

15' 7" x 6' 7" (4.75m x 2.00m)

Featuring complementary fitted units with integral hob and oven. Complete with two ceiling light points, three single glazed windows and cushioned flooring.