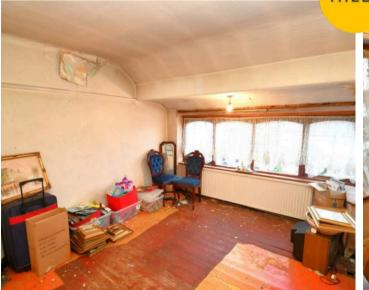

#### Lounge

13' 4" x 10' 11" (4.07m x 3.32m)

Complete with a ceiling light point, single glazed window and wall mounted radiator. Fitted with carpet flooring.