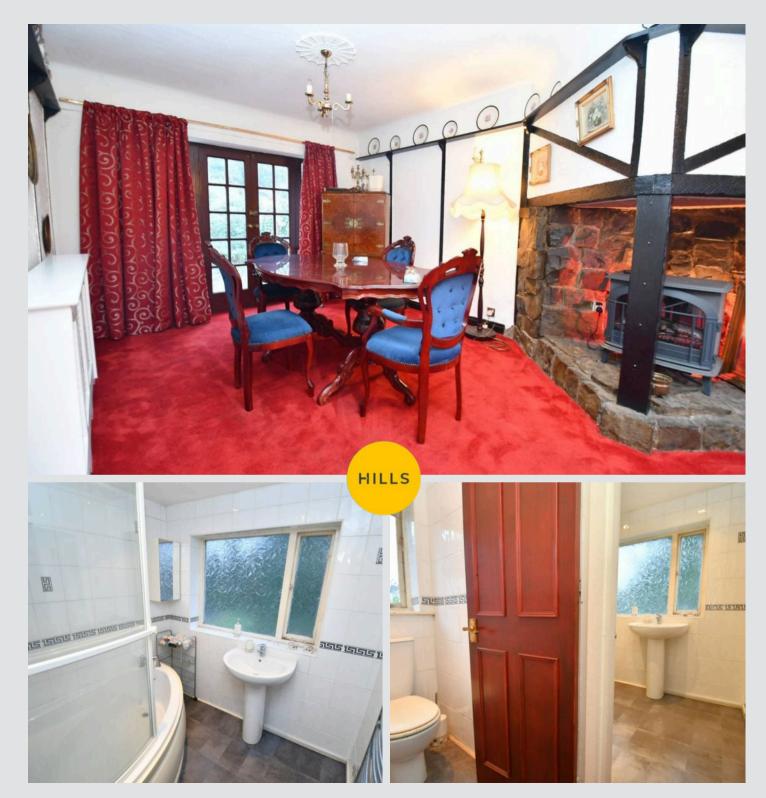

## **Dining Room**

11' 11" x 10' 11" (3.62m x 3.34m)

Complete with a ceiling light point, patio doors and wall mounted radiator. Fitted with carpet flooring.

## Bathroom

6' 9" x 5' 11" (2.07m x 1.80m)

Featuring a two piece suite including a bath with shower over and hand wash basin. Complete with ceiling spotlights, single glazed window, tiled walls and cushioned flooring.

## W.C.

4' 4" x 2' 5" (1.33m x 0.73m)

Featuring a W.C. Complete with ceiling light points, single glazed window, tiled walls and cushioned flooring.