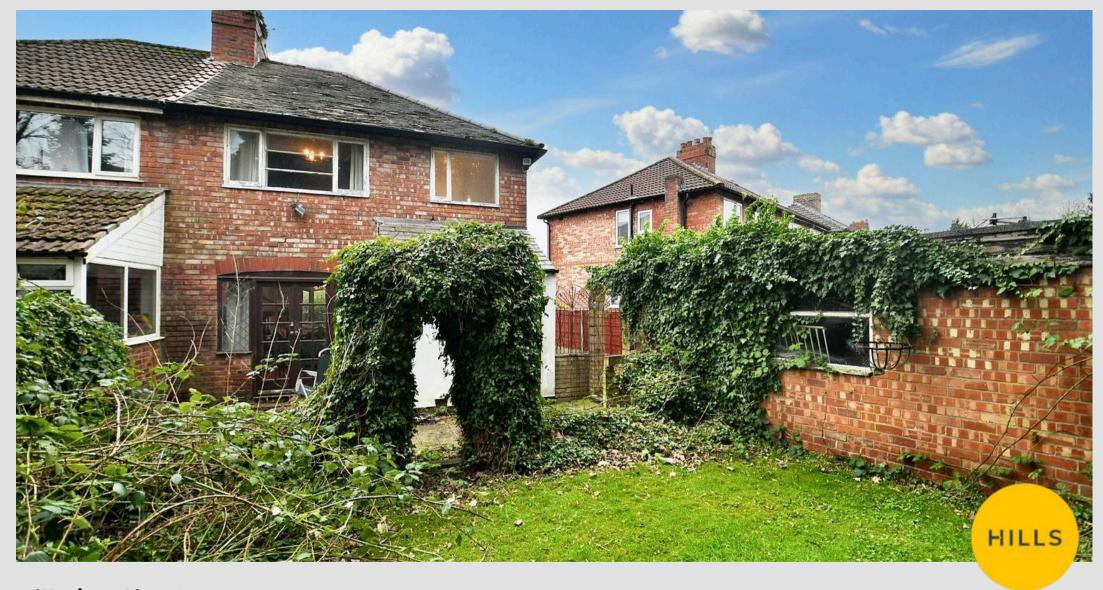

## **Bedroom Two**

11' 11" x 10' 11" (3.63m x 3.32m)

Complete with a ceiling light point, single glazed window and wall mounted radiator. Fitted with carpet flooring.

#### **Bedroom Three**

7' 0" x 6' 10" (2.13m x 2.09m)

Complete with a ceiling light point, single glazed window and wall mounted radiator. Fitted with carpet flooring.



## Bathroom

6' 9" x 5' 11" (2.07m x 1.80m)

Featuring a two piece suite including a bath with shower over and hand wash basin. Complete with ceiling spotlights, single glazed window, tiled walls and cushioned flooring.

## W.C.

4' 4" x 2' 5" (1.33m x 0.73m)

Featuring a W.C. Complete with ceiling light points, single glazed window, tiled walls and cushioned flooring.

## External

To the rear of the property is a garden with paving and lawn.











# Hills | Salfords Estate Agent

Hills Residential, Sentinel House Albert Street - M30 0SS

0161 707 4900

sales@hills.agency

www.hills.agency/



THE PROPERTY MISDESCRIPTIONS ACT 1991 The Agent has not tested any apparatus, equipment, fixtures and fittings or services and so cannot verify that they are in working order or fit for the purpose. A Buyer is advised to obtain verification from their Solicitor or Surveyor. References to the Tenure of a Property are based on information supplied by the Seller. The Agent has not had sight of the title documents. A Buyer is advised to obtain verification from their Solicitor. You are advised to check the availability of this property before travelling any distance to view. Every effort and precaution has been made to ensure these particulars ar