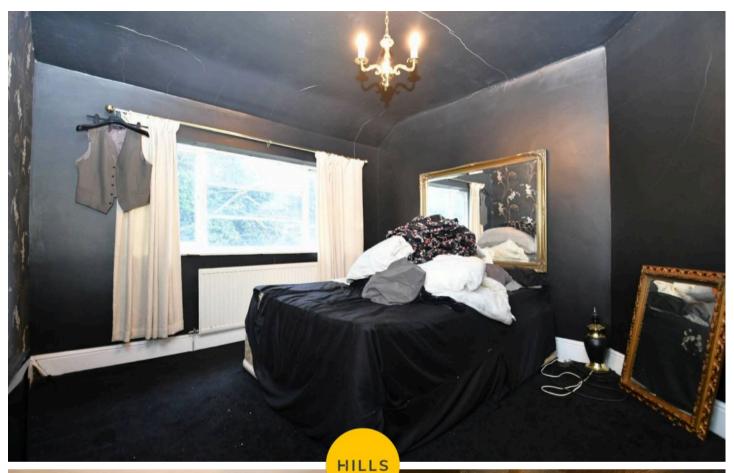

#### **Bedroom One**

13' 1" x 10' 11" (3.98m x 3.33m)

Complete with a ceiling light point, single glazed window and wall mounted radiator.

#### **Bedroom Two**

11' 11" x 10' 11" (3.63m x 3.32m)

Complete with a ceiling light point, single glazed window and wall mounted radiator. Fitted with carpet flooring.

#### **Bedroom Three**

7' 0" x 6' 10" (2.13m x 2.09m)

Complete with a ceiling light point, single glazed window and wall mounted radiator. Fitted with carpet flooring.