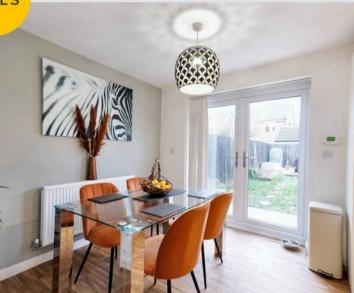

## Kitchen

Dimensions: 16' 7" x 8' 7" (5.05m x 2.61m). Fitted with a range of wall and base units with complimentary roll top work surfaces and integrated stainless steel sink and drainer unit. Double glazed window to the rear, patio door to the rear, ceiling light point, wall-mounted radiator and vinyl flooring. Integrated cooker and double oven, fridge/freezer and dish washer.