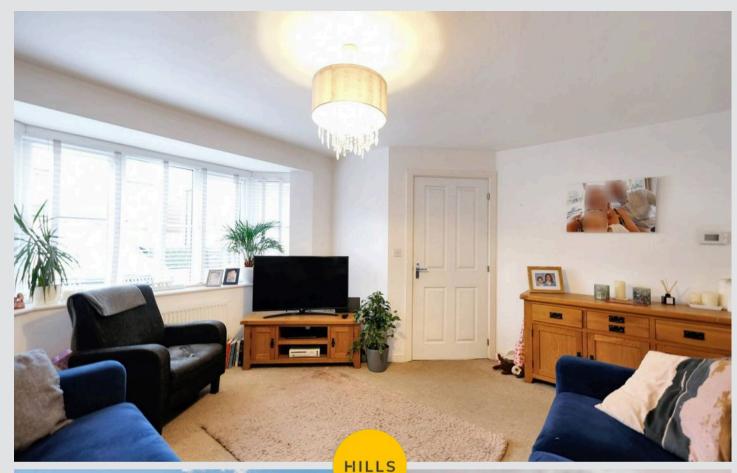

## Lounge

Dimensions: 13' 1" x 12' 3" (3.98m x 3.73m). Double glazed bay window to the front, ceiling light point, wall-mounted radiator and carpeted floors.