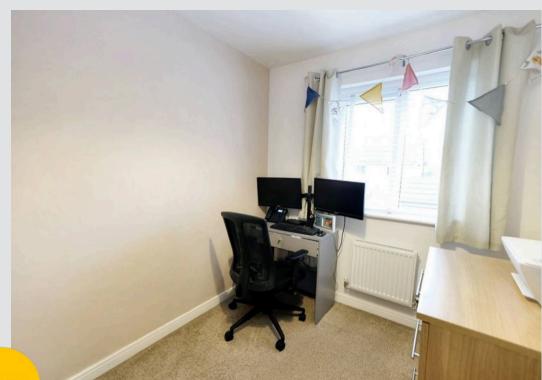

### **Bedroom Three**

Dimensions: 8' 9" x 7' 1" (2.66m x 2.16m). Double glazed window to the rear, ceiling light point, wall-mounted radiator and carpeted floors.