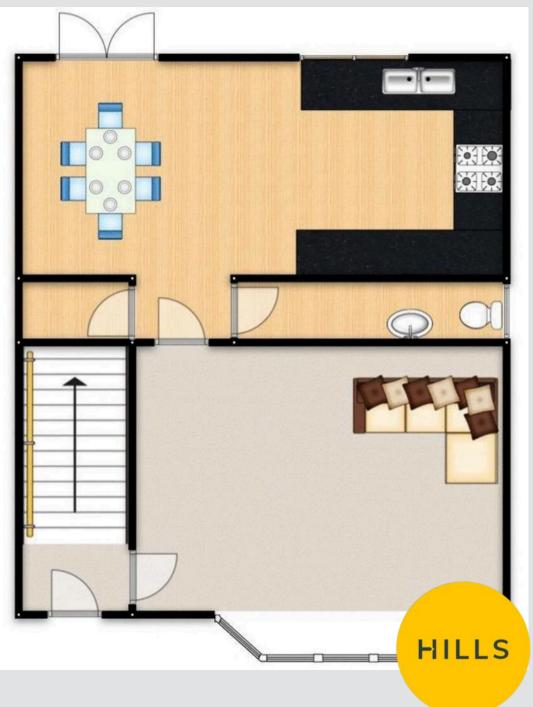

# Hallway

Ceiling light point and carpeted floors.

## Lounge

Dimensions: 13' 1" x 12' 3" (3.98m x 3.73m). Double glazed bay window to the front, ceiling light point, wall-mounted radiator and carpeted floors.

## Kitchen

Dimensions: 16' 7" x 8' 7" (5.05m x 2.61m). Fitted with a range of wall and base units with complimentary roll top work surfaces and integrated stainless steel sink and drainer unit. Double glazed window to the rear, patio door to the rear, ceiling light point, wall-mounted radiator and vinyl flooring. Integrated cooker and double oven, fridge/freezer and dish washer.

### **Ground Floor WC**

Dimensions: 6' 6" x 3' 6" (1.98m x 1.07m). Double glazed window to the side, ceiling light point, wall-mounted radiator and vinyl flooring.

## Externally

A large, partially paved, sun drenched garden to the rear.

You can include any text here. The text can be modified upon generating your brochure.