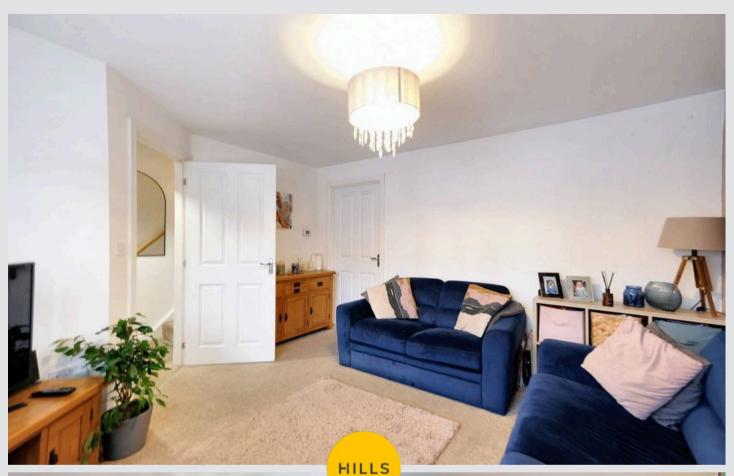

## Lounge

Dimensions: 13' 1" x 12' 3" (3.98m x 3.73m). Double glazed bay window to the front, ceiling light point, wall-mounted radiator and carpeted floors.