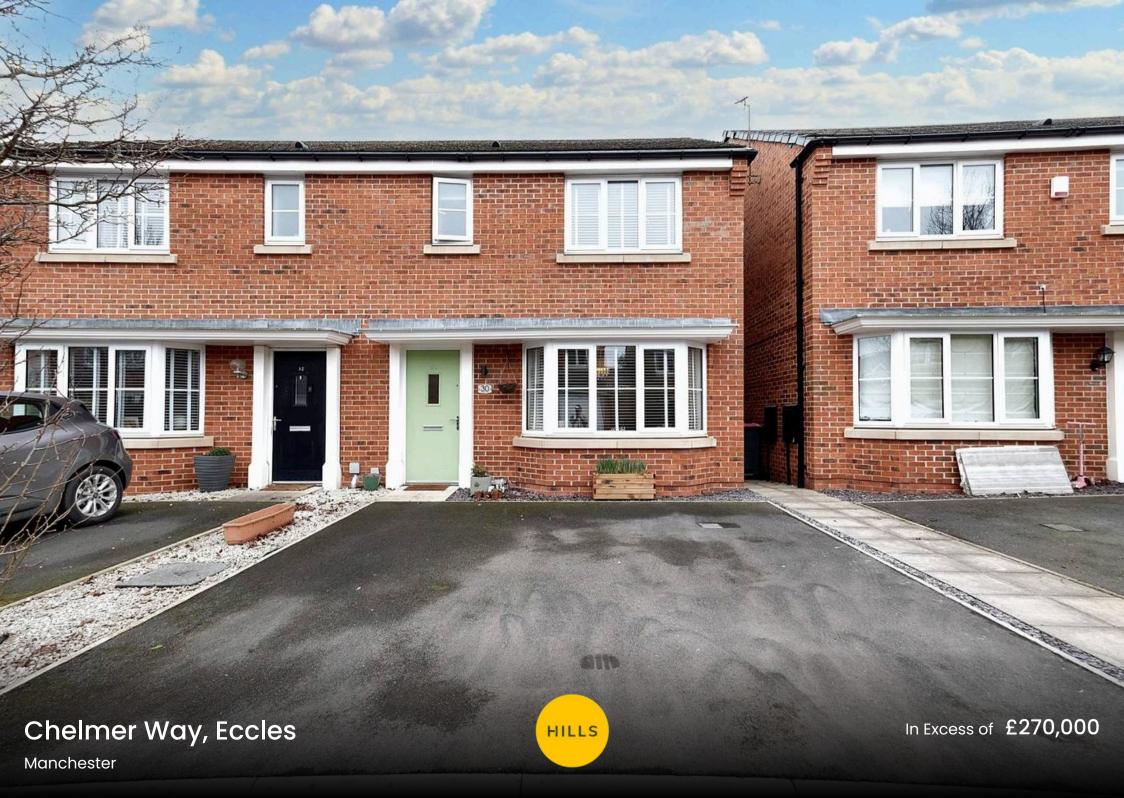

# **Chelmer Way**

Eccles, Manchester

Well presented three bed semi-detached located on the Bridgewater Development. Bay fronted lounge, modern kitchen/diner, three bedrooms, master with wardrobes, driveway, sun-drenched garden. Ideal location near amenities and excellent transport links.

Council Tax band: C

Tenure: Leasehold

- Well Presented Three Bedroom Semi Detached Property Located within the Popular Bridgewater Development
- Bay Fronted Lounge
- Open Plan Fitted Kitchen & Dining Space with Integrated Appliances
- Three Generously Sized Bedrooms, the Master Complete with Fitted Wardrobes
- Three Piece Family Bathroom, En Suite & Guest W.C.
- Off Road Parking for Multiple Cars & Sun Drenched Rear Garden
- Situated just a Short Walk down the Scenic Bridgewater Canal into Monton Village
- Falls Perfectly within Catchment for Highly Regarded Schooling
- Surrounded by Brilliant Amenities & Transport Links