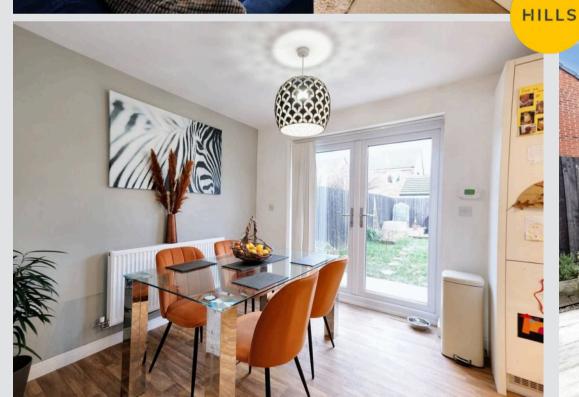

## Kitchen

Dimensions: 16' 7" x 8' 7" (5.05m x 2.61m). Fitted with a range of wall and base units with complimentary roll top work surfaces and integrated stainless steel sink and drainer unit. Double glazed window to the rear, patio door to the rear, ceiling light point, wall-mounted radiator and vinyl flooring. Integrated cooker and double oven, fridge/freezer and dish washer.