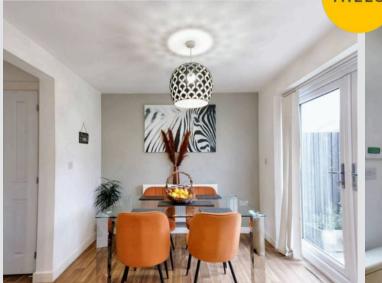

## Kitchen

Dimensions: 16' 7" x 8' 7" (5.05m x 2.61m). Fitted with a range of wall and base units with complimentary roll top work surfaces and integrated stainless steel sink and drainer unit. Double glazed window to the rear, patio door to the rear, ceiling light point, wall-mounted radiator and vinyl flooring. Integrated cooker and double oven, fridge/freezer and dish washer.