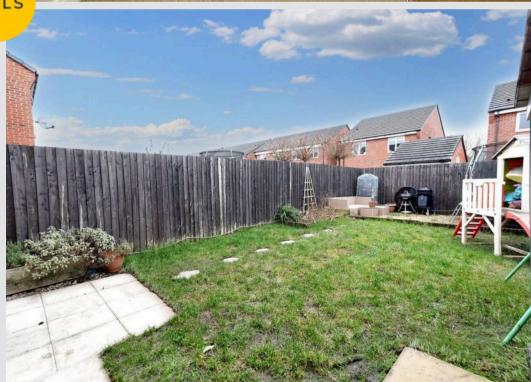

## Externally

A large, partially paved, sun drenched garden to the rear.

You can include any text here. The text can be modified upon generating your brochure.