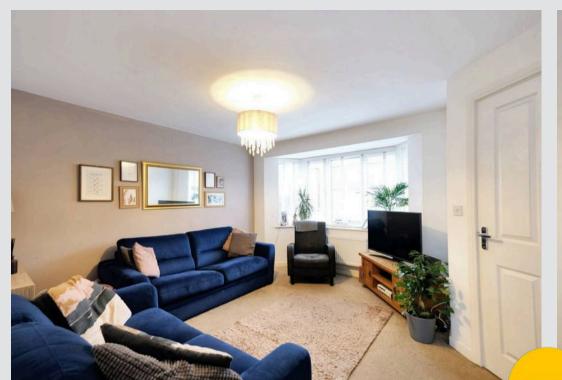

## Lounge

Dimensions: 13' 1" x 12' 3" (3.98m x 3.73m). Double glazed bay window to the front, ceiling light point, wall-mounted radiator and carpeted floors.