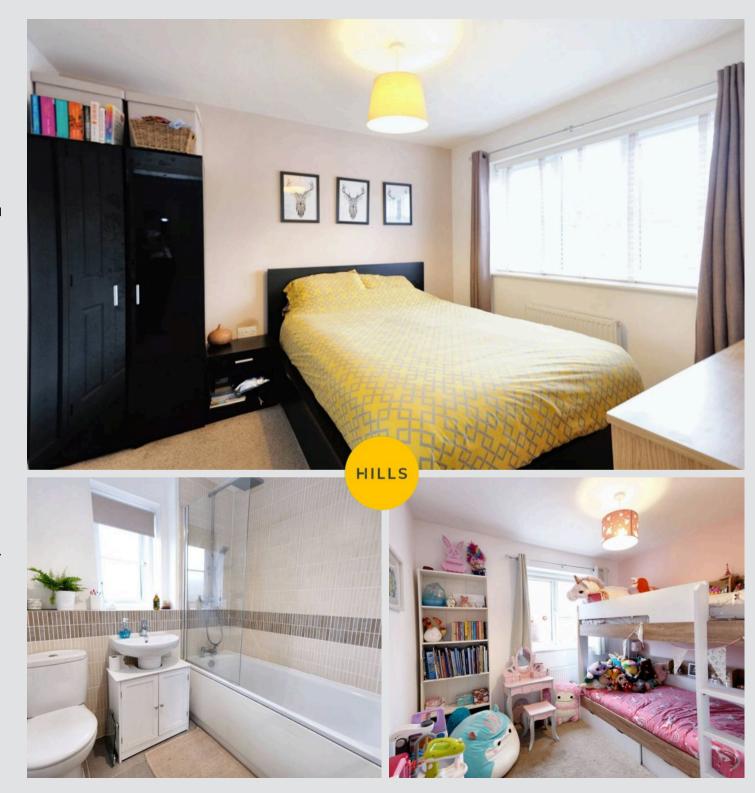

## **Bedroom One**

Dimensions: 11' 0" x 9' 4" (3.35m x 2.84m). Double glazed window to the front, ceiling light point, wall-mounted radiator and carpeted floors.

#### **Bedroom Two**

Dimensions: 12' 4" x 9' 3" (3.76m x 2.82m). Double glazed window to the rear, ceiling light point, wall-mounted radiator and carpeted floors.

### **Bedroom Three**

Dimensions: 8' 9" x 7' 1" (2.66m x 2.16m). Double glazed window to the rear, ceiling light point, wall-mounted radiator and carpeted floors.

#### **Bathroom**

Dimensions: 7' 0" x 5' 6" (2.13m x 1.68m). Fitted three piece suite comprising of low level WC, pedestal hand wash basin and bath with shower over. Double glazed window to the front, ceiling light point, wall-mounted towel radiator tiled splash-backs and tiled flooring.