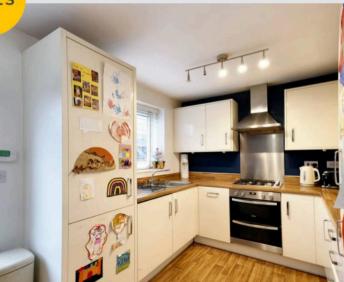

## Kitchen

Dimensions: 16' 7" x 8' 7" (5.05m x 2.61m). Fitted with a range of wall and base units with complimentary roll top work surfaces and integrated stainless steel sink and drainer unit. Double glazed window to the rear, patio door to the rear, ceiling light point, wall-mounted radiator and vinyl flooring. Integrated cooker and double oven, fridge/freezer and dish washer.