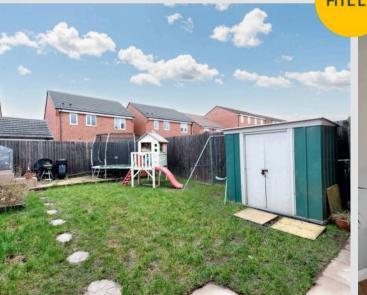

## Externally

A large, partially paved, sun drenched garden to the rear.

You can include any text here. The text can be modified upon generating your brochure.