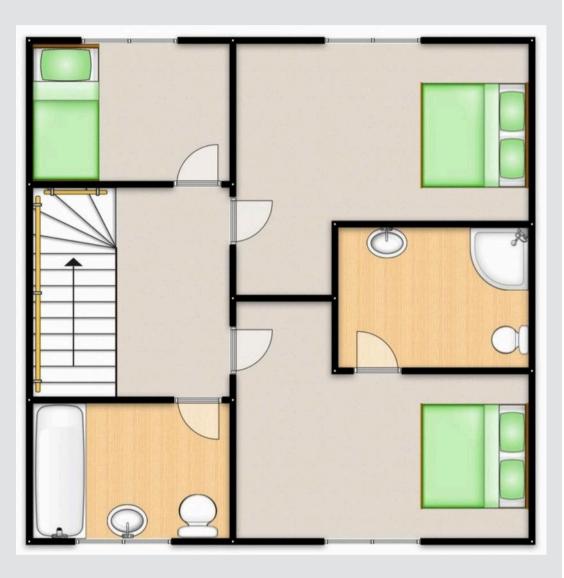

# Hallway

Ceiling light point and carpeted floors.

## **First Floor Landing**

Ceiling light point and carpeted floors.

## **Bedroom One**

Dimensions: 11' 0" x 9' 4" (3.35m x 2.84m). Double glazed window to the front, ceiling light point, wall-mounted radiator and carpeted floors.

#### En-suite

Dimensions: 5' 7" x 5' 3" (1.70m x 1.60m). Fitted three piece suite comprising of low level WC, pedestal hand wash basin and shower cubicle. Double glazed window to the side, ceiling light point, wall-mounted towel radiator, tiled splash-backs and tiled flooring.

#### **Bedroom Two**

Dimensions: 12' 4" x 9' 3" (3.76m x 2.82m). Double glazed window to the rear, ceiling light point, wall-mounted radiator and carpeted floors.

### **Bedroom Three**

Dimensions: 8' 9" x 7' 1" (2.66m x 2.16m). Double glazed window to the rear, ceiling light point, wall-mounted radiator and carpeted floors.

#### **Bathroom**

Dimensions: 7' 0" x 5' 6" (2.13m x 1.68m). Fitted three piece suite comprising of low level WC, pedestal hand wash basin and bath with shower over. Double glazed window to the front, ceiling light point, wall-mounted towel radiator tiled splash-backs and tiled flooring.