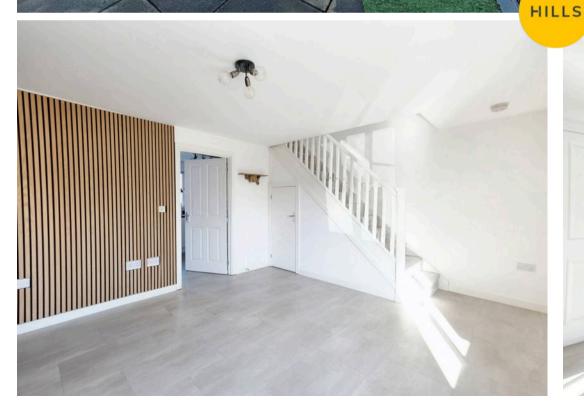

## Lounge

14' 9" x 13' 1" (4.50m x 3.99m)

Complete with a ceiling light point, double glazed window and wall mounted radiator. Fitted with storage under stairs and tiled flooring.