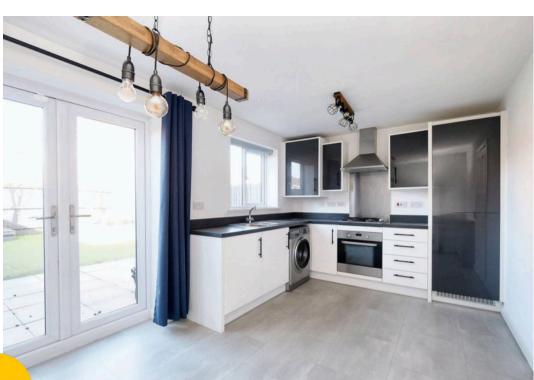

## Kitchen / Diner

14' 8" x 9' 1" (4.47m x 2.77m)

Featuring complementary wall and base units with integral stainless steel sink and fridge freezer. Space for a washing machine.

Complete with two ceiling light points, double glazed window and wall mounted radiator.

Fitted with tiled flooring.