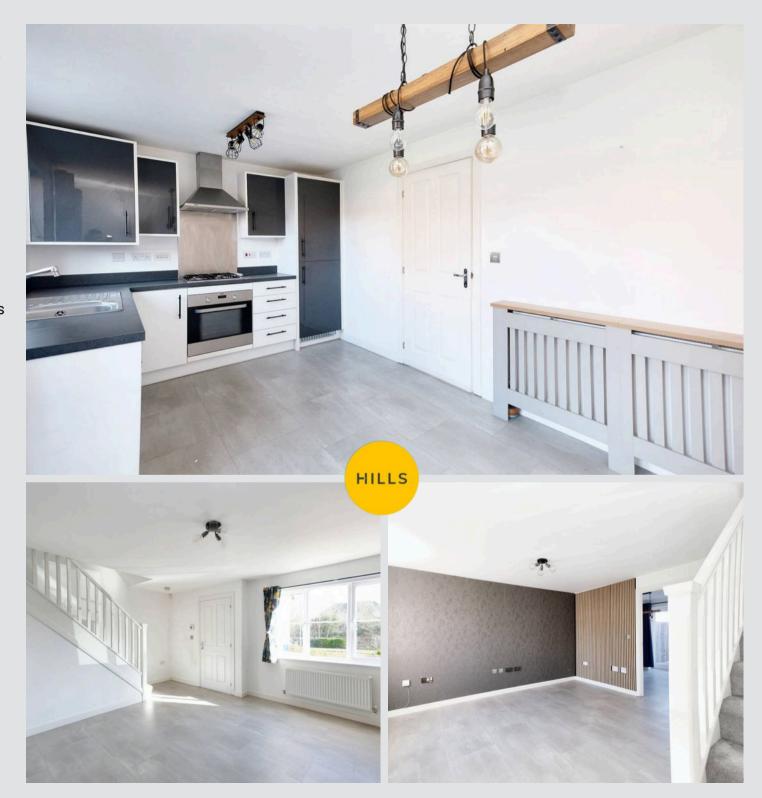

## Kitchen / Diner

14' 8" x 9' 1" (4.47m x 2.77m)

Featuring complementary wall and base units with integral stainless steel sink and fridge freezer. Space for a washing machine.

Complete with two ceiling light points, double glazed window and wall mounted radiator.

Fitted with tiled flooring.

## Lounge

14' 9" x 13' 1" (4.50m x 3.99m)

Complete with a ceiling light point, double glazed window and wall mounted radiator. Fitted with storage under stairs and tiled flooring.