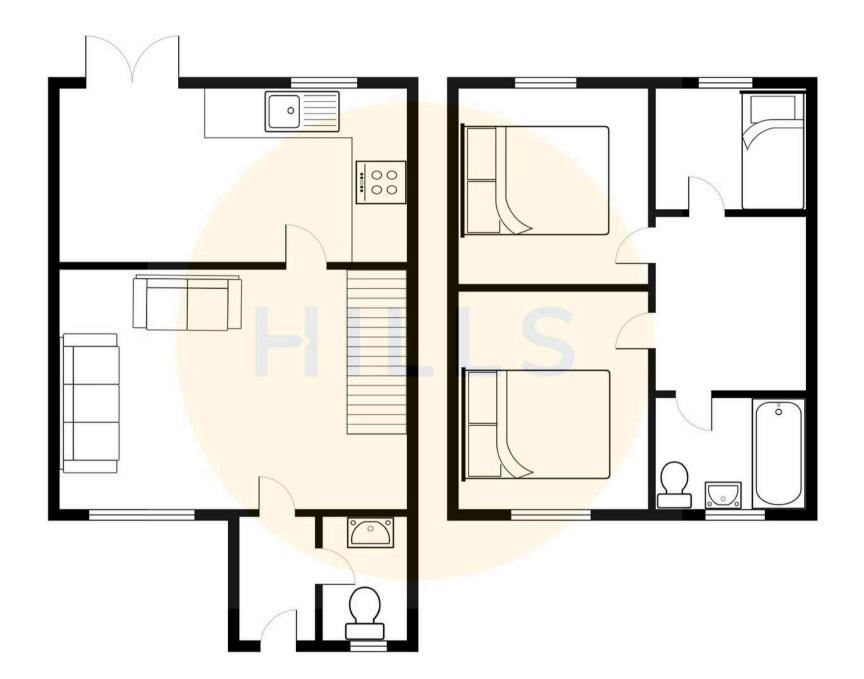

## **Entrance Hallway**

Entered via a composite front door. Complete with a ceiling light point, wall mounted radiator and tiled flooring.

## Lounge

14' 9" x 13' 1" (4.50m x 3.99m)

Complete with a ceiling light point, double glazed window and wall mounted radiator. Fitted with storage under stairs and tiled flooring.

## Kitchen / Diner

14' 8" x 9' 1" (4.47m x 2.77m)

Featuring complementary wall and base units with integral stainless steel sink and fridge freezer. Space for a washing machine.

Complete with two ceiling light points, double glazed window and wall mounted radiator.

Fitted with tiled flooring.

#### **Bedroom One**

11' 8" x 8' 2" (3.56m x 2.49m)

Complete with a ceiling light point, double glazed window and wall mounted radiator. Fitted with carpet flooring.

#### **Bedroom Two**

10' 4" x 8' 2" (3.15m x 2.49m)

Complete with a ceiling light point, double glazed window and wall mounted radiator. Fitted with carpet flooring.

#### **Bedroom Three**

6' 5" x 6' 4" (1.96m x 1.93m)

Complete with a ceiling light point, double glazed window and wall mounted radiator. Fitted with carpet flooring.

#### Bathroom

6' 4" x 6' 1" (1.93m x 1.85m)

Featuring a three piece suite including a bath with shower over, hand wash basin and W.C. Complete with a ceiling light point, double glazed window and wall mounted radiator. Fitted with part tiled walls and lino flooring.

#### External

To the rear of the property is a garden with artificial lawn with paved patio and raised planters. Gated side access.