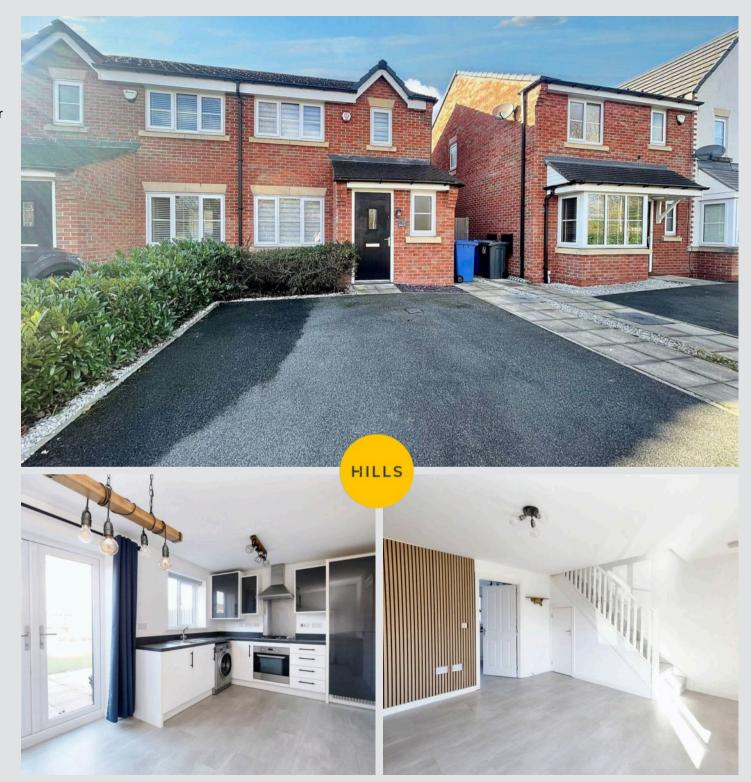

## Kitchen / Diner

14' 8" x 9' 1" (4.47m x 2.77m)

Featuring complementary wall and base units with integral stainless steel sink and fridge freezer. Space for a washing machine.

Complete with two ceiling light points, double glazed window and wall mounted radiator.

Fitted with tiled flooring.