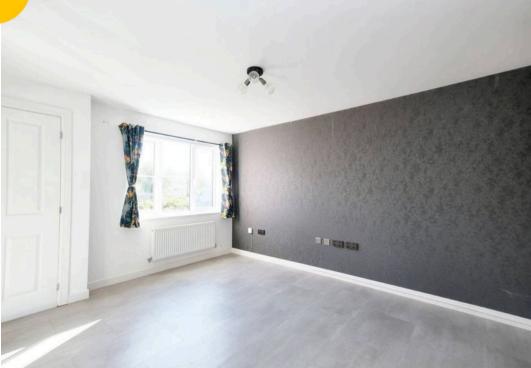

#### **Bedroom One**

11' 8" x 8' 2" (3.56m x 2.49m)

Complete with a ceiling light point, double glazed window and wall mounted radiator. Fitted with carpet flooring.

#### **Bedroom Two**

10' 4" x 8' 2" (3.15m x 2.49m)

Complete with a ceiling light point, double glazed window and wall mounted radiator. Fitted with carpet flooring.

#### **Bedroom Three**

6' 5" x 6' 4" (1.96m x 1.93m)

Complete with a ceiling light point, double glazed window and wall mounted radiator. Fitted with carpet flooring.