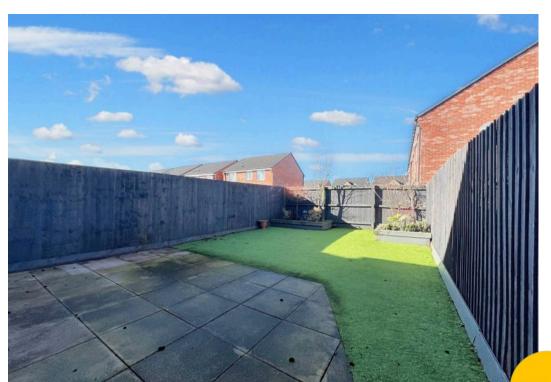

#### External

To the rear of the property is a garden with artificial lawn with paved patio and raised planters. Gated side access.