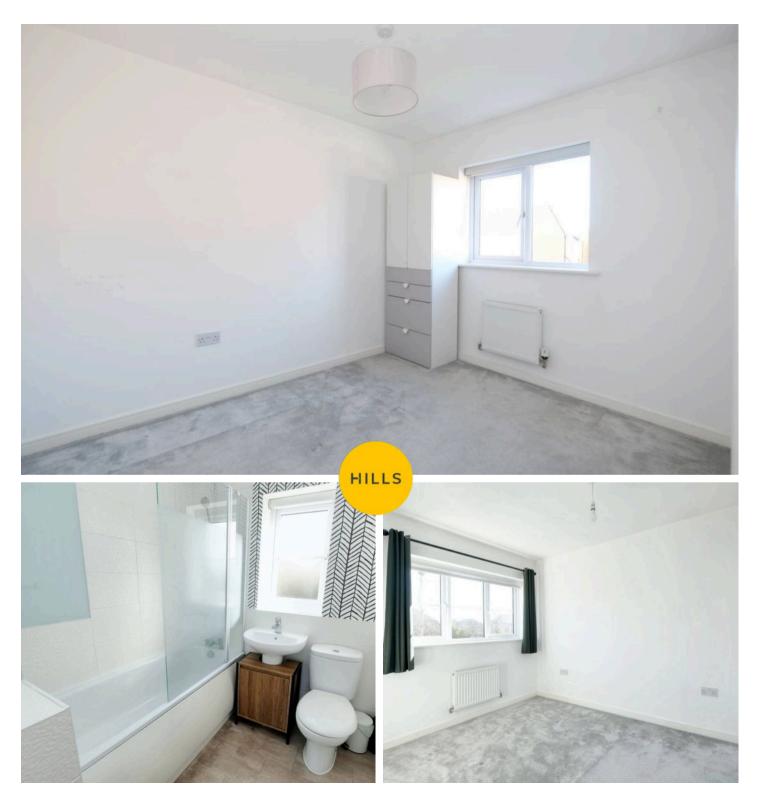

#### **Bedroom One**

11' 8" x 8' 2" (3.56m x 2.49m)

Complete with a ceiling light point, double glazed window and wall mounted radiator. Fitted with carpet flooring.

#### **Bedroom Two**

10' 4" x 8' 2" (3.15m x 2.49m)

Complete with a ceiling light point, double glazed window and wall mounted radiator. Fitted with carpet flooring.

#### **Bedroom Three**

6' 5" x 6' 4" (1.96m x 1.93m)

Complete with a ceiling light point, double glazed window and wall mounted radiator. Fitted with carpet flooring.

#### Bathroom

6' 4" x 6' 1" (1.93m x 1.85m)

Featuring a three piece suite including a bath with shower over, hand wash basin and W.C. Complete with a ceiling light point, double glazed window and wall mounted radiator. Fitted with part tiled walls and lino flooring.