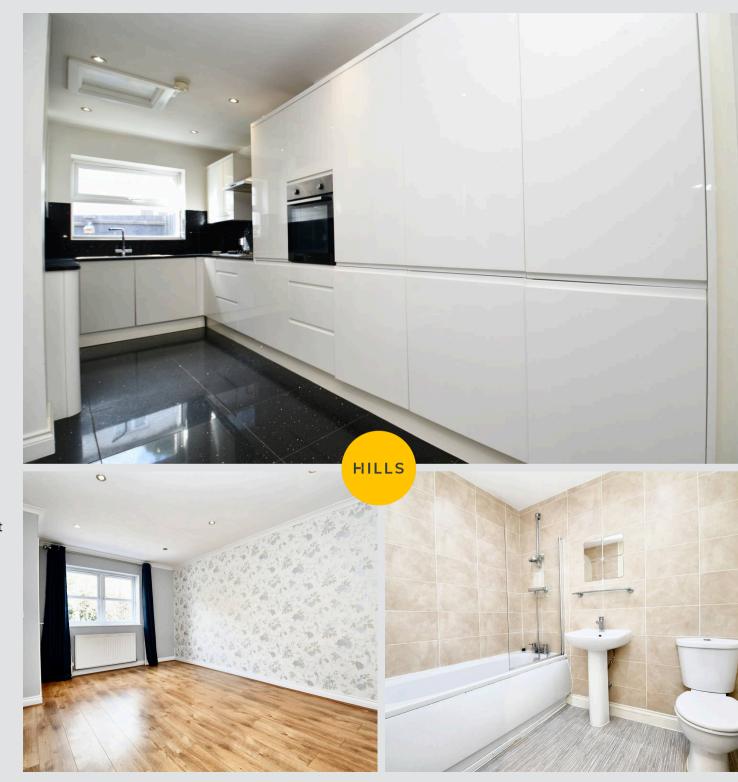

# Kitchen / Diner

22' 1" x 12' 4" (6.72m x 3.77m)

Featuring modern wall and base units with integral oven, hob, fridge freezer and dishwasher. Complete with ceiling spotlights, double glazed window and patio doors. Fitted with laminate flooring.

## Bathroom

7' 7" x 6' 0" (2.32m x 1.83m)

Featuring a three piece suite including bath with shower over, hand wash basin and W.C. Complete with a ceiling spotlights, heated towel rail and cushioned flooring.