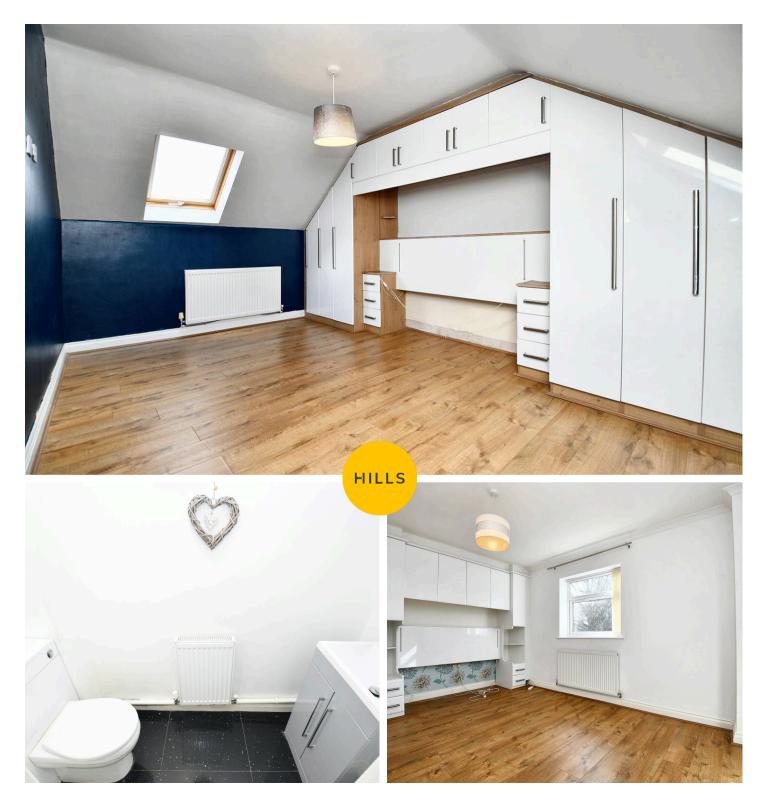

## **Bedroom One**

15' 0" x 10' 0" (4.58m x 3.05m)

Featuring fitted furniture. Complete with a ceiling light point, two Velux windows and laminate flooring.

## Bathroom

7' 7" x 6' 0" (2.32m x 1.83m)

Featuring a three piece suite including bath with shower over, hand wash basin and W.C. Complete with a ceiling spotlights, heated towel rail and cushioned flooring.