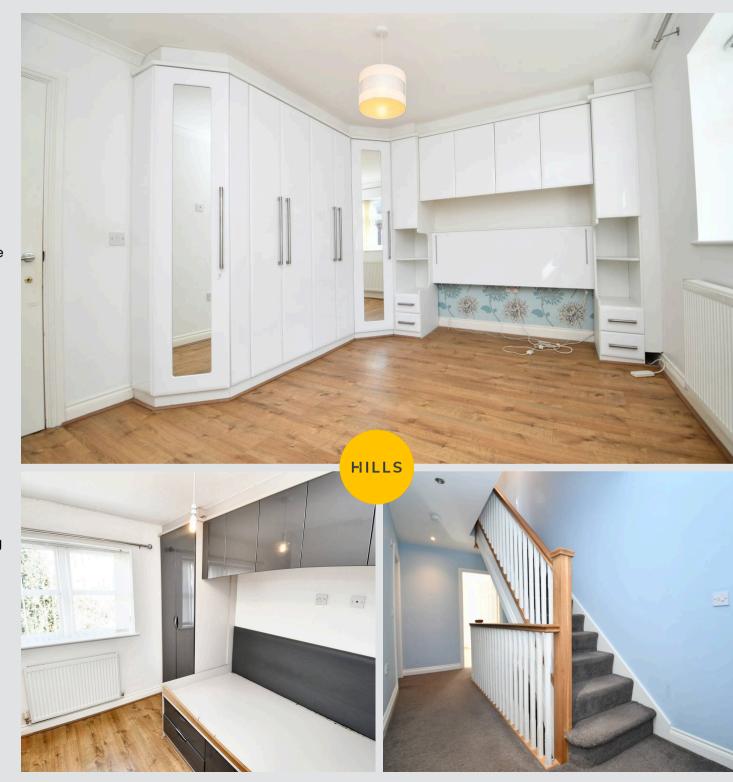

#### **Bedroom Two**

13' 3" x 10' 8" (4.05m x 3.25m)

Featuring fitted wardrobes. Complete with a ceiling light point, double glazed window and wall mounted radiator. Fitted with laminate flooring.

### **Bedroom Three**

9' 10" x 6' 11" (2.99m x 2.12m)

Complete with a ceiling light point, double glazed window and wall mounted radiator. Fitted with laminate flooring.

## Landing

Complete with ceiling spotlights and carpet flooring.

# Landing

Complete with a ceiling light point and carpet flooring.