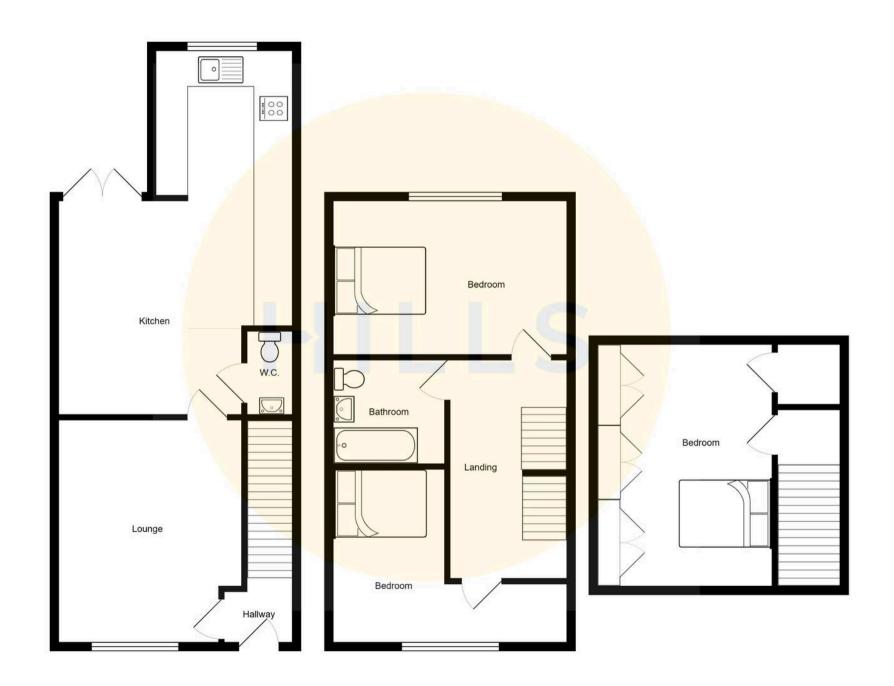

#### **Porch**

Complete with ceiling spotlights and wall mounted radiator.

## Lounge

15' 2" x 10' 2" (4.63m x 3.09m)

Complete with ceiling spotlights, double glazed window and wall mounted radiator. Fitted with laminate flooring.

# Kitchen / Diner

22' 1" x 12' 4" (6.72m x 3.77m)

Featuring modern wall and base units with integral oven, hob, fridge freezer and dishwasher. Complete with ceiling spotlights, double glazed window and patio doors. Fitted with laminate flooring.

## **Downstairs W.C.**

7' 1" x 3' 1" (2.16m x 0.93m)

Featuring a two piece suite including a hand wash basin and W.C. Complete with ceiling spotlights, wall mounted radiator and tiled flooring.

## Landing

Complete with ceiling spotlights and carpet flooring.

#### **Bedroom Two**

13' 3" x 10' 8" (4.05m x 3.25m)

Featuring fitted wardrobes. Complete with a ceiling light point, double glazed window and wall mounted radiator. Fitted with laminate flooring.

### **Bedroom Three**

9' 10" x 6' 11" (2.99m x 2.12m)

Complete with a ceiling light point, double glazed window and wall mounted radiator. Fitted with laminate flooring.

## Bathroom

7' 7" x 6' 0" (2.32m x 1.83m)

Featuring a three piece suite including bath with shower over, hand wash basin and W.C. Complete with a ceiling spotlights, heated towel rail and cushioned flooring.

# Landing

Complete with a ceiling light point and carpet flooring.

## **Bedroom One**

15' 0" x 10' 0" (4.58m x 3.05m)

Featuring fitted furniture. Complete with a ceiling light point, two Velux windows and laminate flooring.