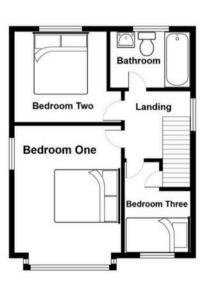

# 3 Crossfield Drive

Swinton, Manchester

NO CHAIN. A WELL PRESENTED DETACHED HOUSE LOCATED IN WARDLEY. On the ground floor the property offers an entrance hall, two reception rooms, a extended modern fitted kitchen, and a garage. On the first floor there are three bedrooms and a family bathroom. The house has gas central Council Tax band: C

## Bedroom One

15' 9" x 10' 10" (4.80m x 3.30m)

#### **Bedroom Two**

10' 10" x 10' 2" (3.30m x 3.10m)

#### **Bedroom Three**

9' 6" x 6' 3" (2.90m x 1.90m)

#### Bathroom

7' 3" x 6' 3" (2.20m x 1.90m)