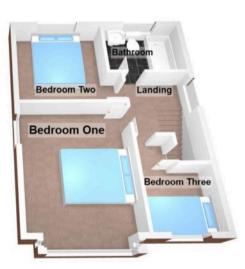

## Bedroom One

15' 9" x 10' 10" (4.80m x 3.30m)

#### **Bedroom Two**

10' 10" x 10' 2" (3.30m x 3.10m)

#### **Bedroom Three**

9' 6" x 6' 3" (2.90m x 1.90m)

#### Bathroom

7' 3" x 6' 3" (2.20m x 1.90m)