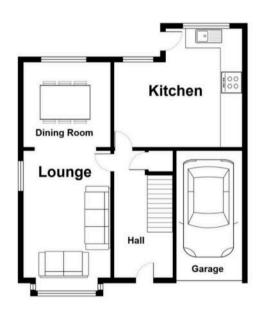

# 3 Crossfield Drive

Swinton, Manchester

NO CHAIN. A WELL PRESENTED DETACHED HOUSE LOCATED IN WARDLEY. On the ground floor the property offers an entrance hall, two reception rooms, a extended modern fitted kitchen, and a garage. On the first floor there are three bedrooms and a family bathroom. The house has gas central Council Tax band: C

## Lounge

15' 9" x 10' 10" (4.80m x 3.30m)

# **Dining Room**

9' 10" x 8' 10" (3.00m x 2.70m)

## Kitchen and Breakfast Area

15' 5" x 12' 10" (4.70m x 3.90m)