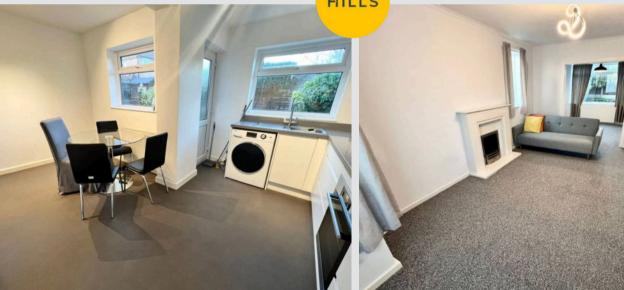

# **Dining Room**

9' 10" x 8' 10" (3.00m x 2.70m)

## Kitchen and Breakfast Area

15' 5" x 12' 10" (4.70m x 3.90m)

## Lounge

15' 9" x 10' 10" (4.80m x 3.30m)