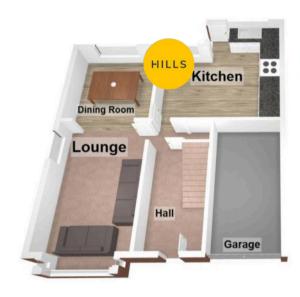

## Lounge

15' 9" x 10' 10" (4.80m x 3.30m)

# **Dining Room**

9' 10" x 8' 10" (3.00m x 2.70m)

## Kitchen and Breakfast Area

15' 5" x 12' 10" (4.70m x 3.90m)