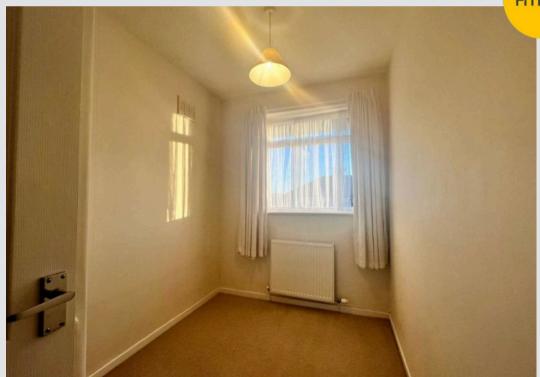

## Bedroom One

15' 9" x 10' 10" (4.80m x 3.30m)

#### **Bedroom Two**

10' 10" x 10' 2" (3.30m x 3.10m)

#### **Bedroom Three**

9' 6" x 6' 3" (2.90m x 1.90m)