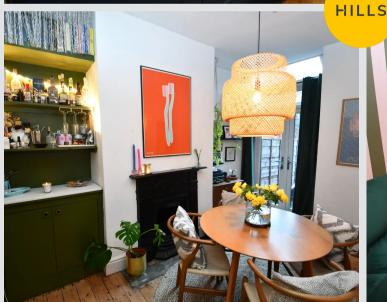

## **Reception Room Two**

10' 2" x 12' 4" (3.11m x 3.75m)

Featuring an original fireplace. Complete with a ceiling light point, double glazed patio doors and wall mounted radiator. Fitted with original wood flooring.