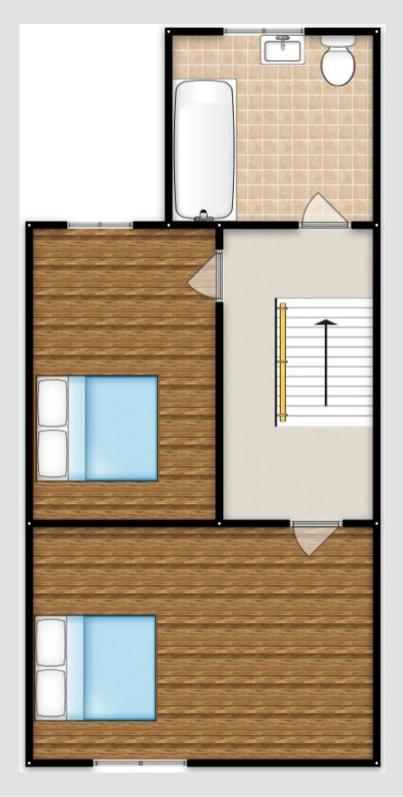

#### **Bedroom One**

11' 0" x 13' 3" (3.36m x 4.04m)

Complete with a ceiling light point, double glazed window and wall mounted radiator. Fitted with original flooring.

#### **Bedroom Two**

8' 3" x 12' 2" (2.52m x 3.71m)

Complete with a ceiling light point, double glazed window and wall mounted radiator. Fitted with original flooring.

#### Bathroom

7' 10" x 7' 8" (2.39m x 2.34m)

Featuring a three-piece suite including a bath with shower over, hand wash basin and W.C. Complete with ceiling spotlights, double glazed window and heated towel rail. Fitted with tiled flooring.