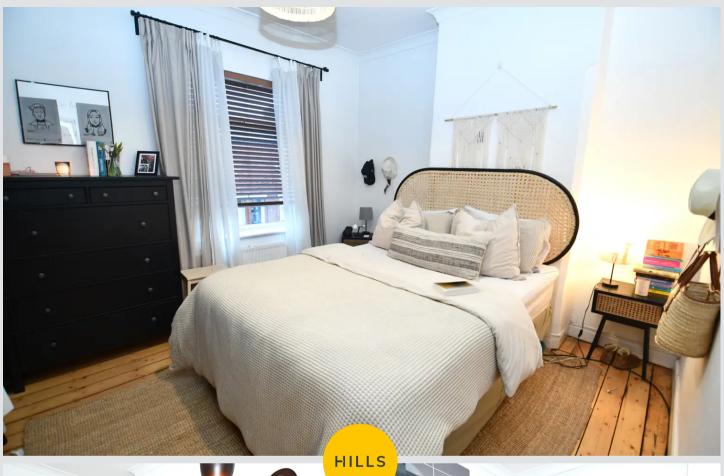

#### **Bedroom One**

11' 0" x 13' 3" (3.36m x 4.04m)

Complete with a ceiling light point, double glazed window and wall mounted radiator. Fitted with original flooring.

#### **Bedroom Two**

8' 3" x 12' 2" (2.52m x 3.71m)

Complete with a ceiling light point, double glazed window and wall mounted radiator. Fitted with original flooring.