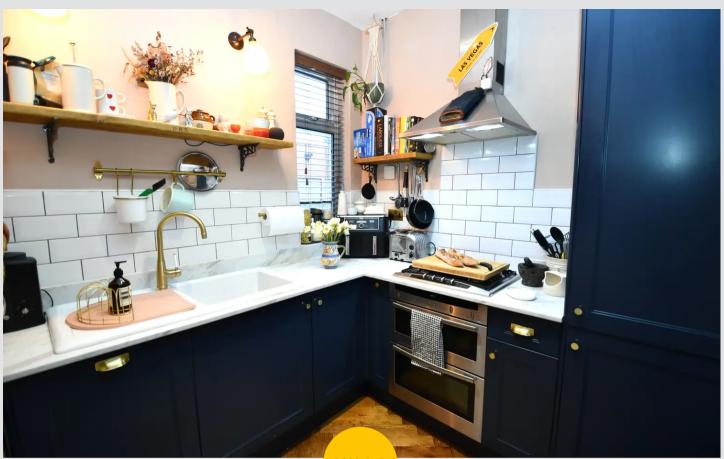

#### Kitchen

7' 7" x 7' 9" (2.32m x 2.37m)

A modern kitchen featuring complementary wall and base units with integral fridge freezer, wine fridge, dishwasher, oven and hob. Complete with ceiling spotlights, double glazed window and wall mounted radiator. Fitted with hardwood flooring.