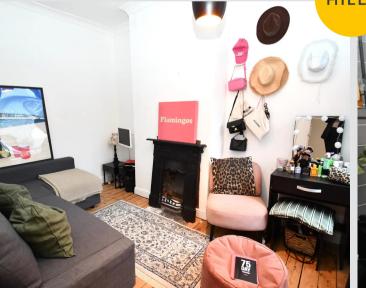

### **Reception Room One**

9' 9" x 11' 0" (2.96m x 3.35m)

A welcoming reception room featuring a log burner. Complete with a ceiling light point, double glazed window and carpet flooring.

## **Reception Room Two**

10' 2" x 12' 4" (3.11m x 3.75m)

Featuring an original fireplace. Complete with a ceiling light point, double glazed patio doors and wall mounted radiator. Fitted with original wood flooring.