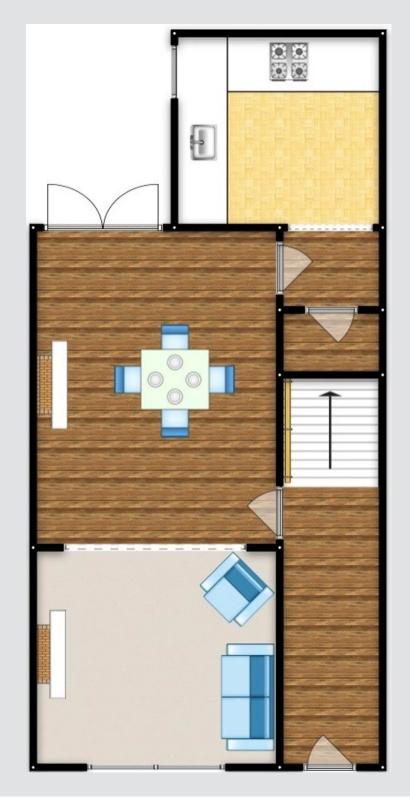

### **Reception Room One**

9' 9" x 11' 0" (2.96m x 3.35m)

A welcoming reception room featuring a log burner. Complete with a ceiling light point, double glazed window and carpet flooring.

## **Reception Room Two**

10' 2" x 12' 4" (3.11m x 3.75m)

Featuring an original fireplace. Complete with a ceiling light point, double glazed patio doors and wall mounted radiator. Fitted with original wood flooring.

#### Kitchen

7' 7" x 7' 9" (2.32m x 2.37m)

A modern kitchen featuring complementary wall and base units with integral fridge freezer, wine fridge, dishwasher, oven and hob. Complete with ceiling spotlights, double glazed window and wall mounted radiator. Fitted with hardwood flooring.