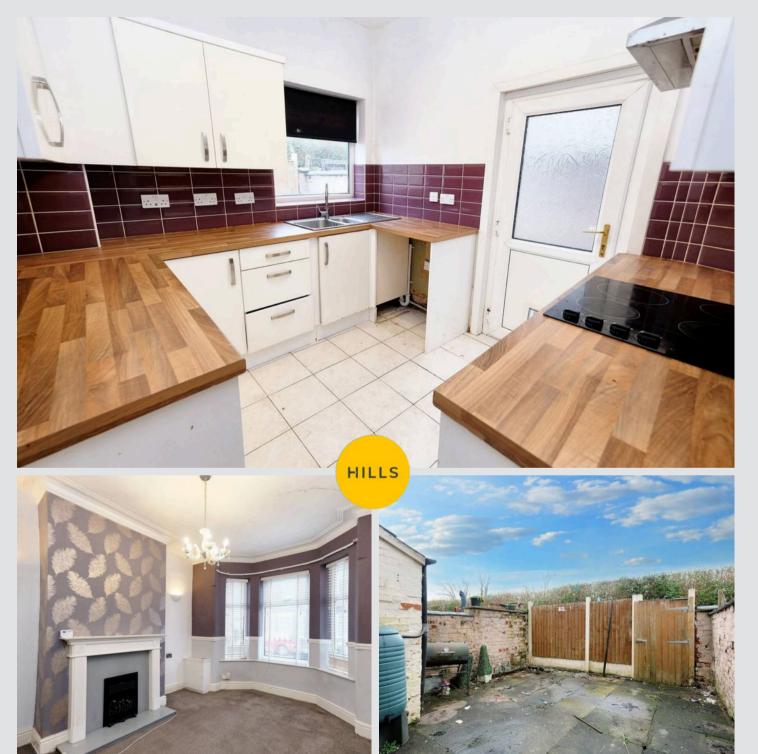

#### Kitchen

#### 8' 6" x 9' 2" (2.59m x 2.79m)

Featuring complementary wall and base units with integral stainless steel sink and electric hob. Space for washing machine. Complete with a ceiling light point, double glazed window and uPVC door. Fitted with part tiled walls and tiled flooring.

To the front of the property is a block paved garden. To the rear of the property is a private low maintenance garden.