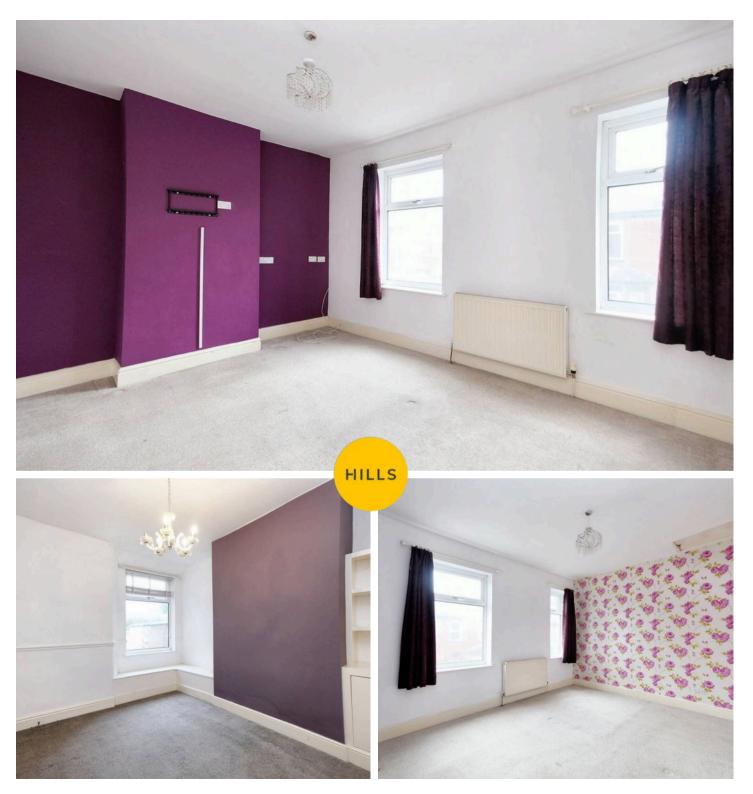

#### Bedroom One

14' 7" x 11' 9" (4.45m x 3.58m)

Complete with a ceiling light point, two double glazed windows and wall mounted radiator. Fitted with carpet flooring. Loft access.

#### Bedroom Two

Complete with a ceiling light point, window and carpet flooring.