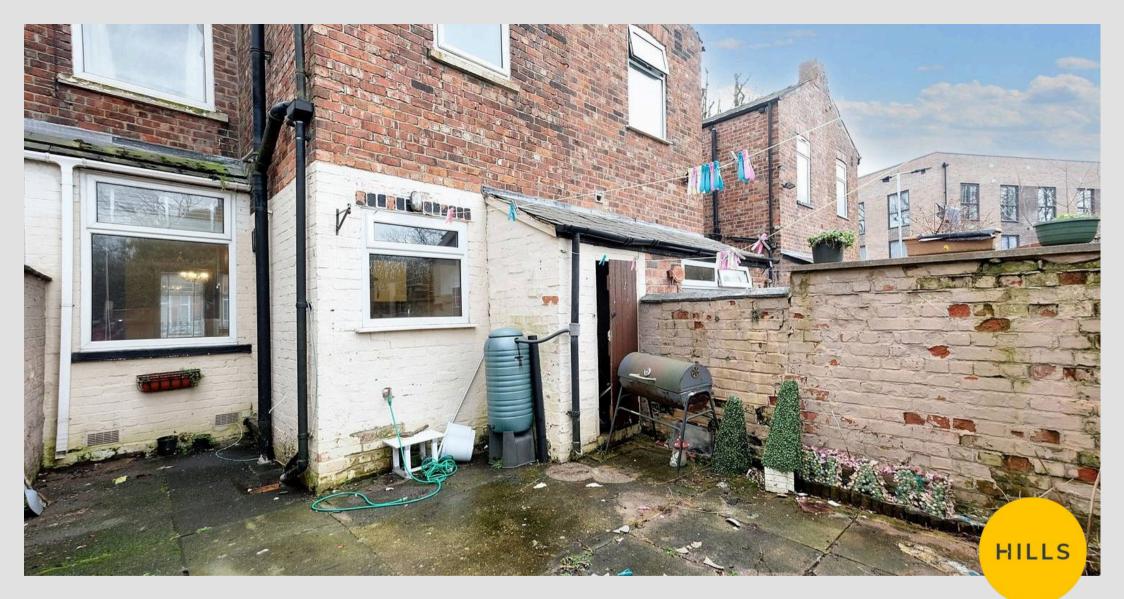

To the front of the property is a block paved garden. To the rear of the property is a private low maintenance garden.