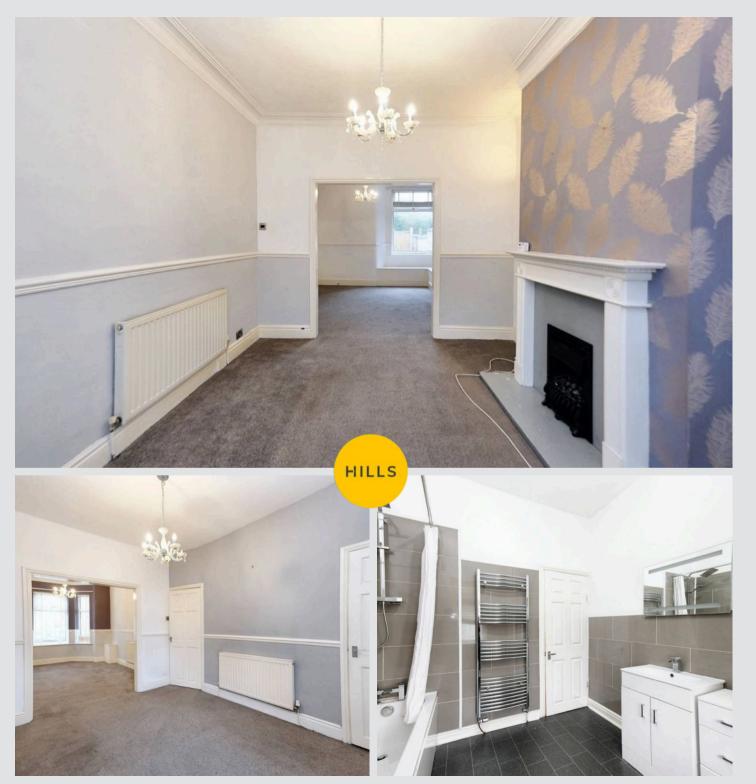

#### Lounge

12' 6" x 10' 7" (3.81m x 3.23m)

Featuring a gas fire. Complete with a ceiling light point, two wall light points, double glazed bay window and wall mounted radiator. Fitted with carpet flooring.

#### **Dining Room**

#### 14' 1" x 11' 4" (4.29m x 3.45m)

Featuring built-in alcove storage and window seat. Complete with a ceiling light point, double glazed window and wall mounted radiator. Fitted with carpet flooring.

#### 9' 1" x 8' 6" (2.77m x 2.59m)

Featuring a three piece suite including a bath with shower over, hand wash basin and W.C. Complete with a ceiling light point, double glazed window and heated towel rail. Fitted with part tiled walls and lino flooring. External