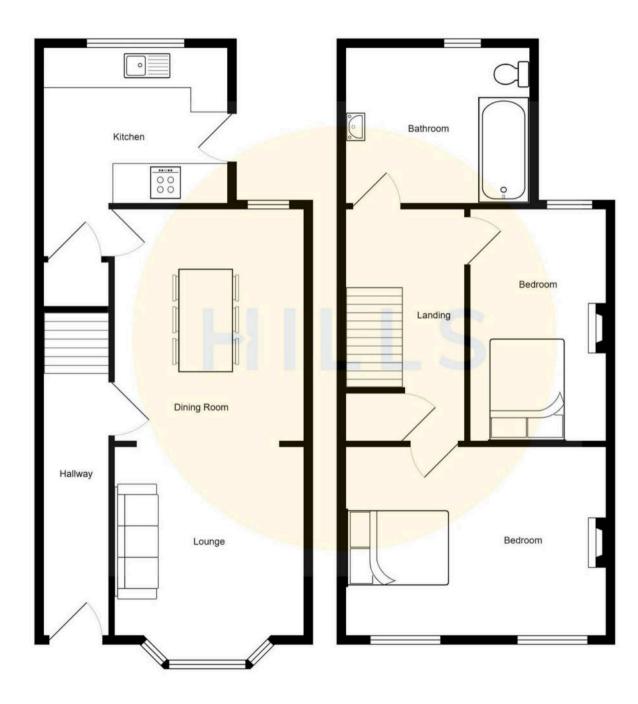

#### **Entrance Hallway**

Entered via a uPVC front door. Complete with a ceiling light point, two wall light points and wall mounted radiator. Fitted with carpet flooring.

#### Lounge

12' 6" x 10' 7" (3.81m x 3.23m)

Featuring a gas fire. Complete with a ceiling light point, two wall light points, double glazed bay window and wall mounted radiator. Fitted with carpet flooring.

#### **Dining Room**

#### 14' 1" x 11' 4" (4.29m x 3.45m)

Featuring built-in alcove storage and window seat. Complete with a ceiling light point, double glazed window and wall mounted radiator. Fitted with carpet flooring.

#### Kitchen

#### Landing

Complete with a ceiling light point, original storage cupboard and wall mounted radiator. Fitted with carpet flooring.

#### Bedroom One

14' 7" x 11' 9" (4.45m x 3.58m)

Complete with a ceiling light point, two double glazed windows and wall mounted radiator. Fitted with carpet flooring. Loft access.

#### Bedroom Two

Complete with a ceiling light point, window and carpet flooring.

#### Bathroom