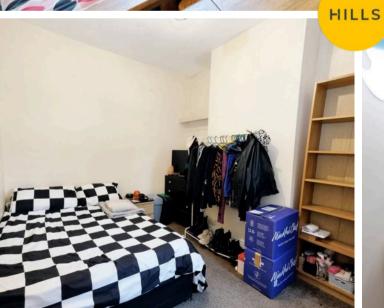

#### **Bedroom One**

12' 3" x 8' 8" (3.73m x 2.63m)

Complete with a ceiling light point, double glazed window and wall mounted radiator. Fitted with carpet flooring.

#### **Bedroom Two**

12' 2" x 9' 1" (3.71m x 2.77m)

Complete with a ceiling light point, double glazed window and wall mounted radiator. Fitted with carpet flooring.

#### **Bedroom Three**

8' 11" x 5' 9" (2.72m x 1.76m)

Complete with a ceiling light point, double glazed window and wall mounted radiator. Fitted with carpet flooring.