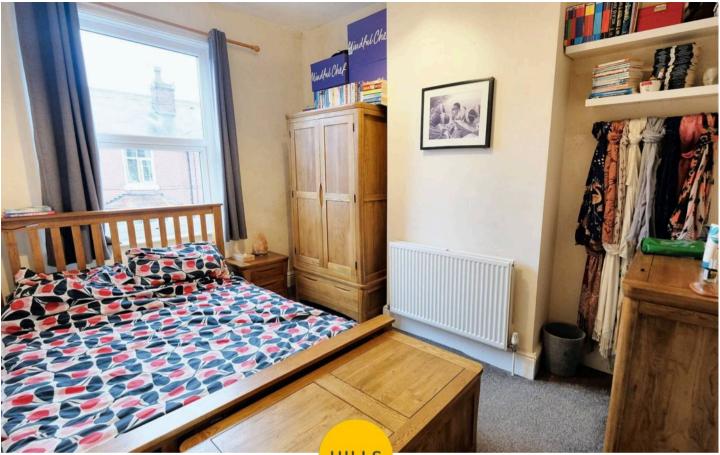

#### **Bedroom One**

12' 3" x 8' 8" (3.73m x 2.63m)

Complete with a ceiling light point, double glazed window and wall mounted radiator. Fitted with carpet flooring.

#### **Bedroom Two**

12' 2" x 9' 1" (3.71m x 2.77m)

Complete with a ceiling light point, double glazed window and wall mounted radiator. Fitted with carpet flooring.

#### **Bedroom Three**

8' 11" x 5' 9" (2.72m x 1.76m)

Complete with a ceiling light point, double glazed window and wall mounted radiator. Fitted with carpet flooring.