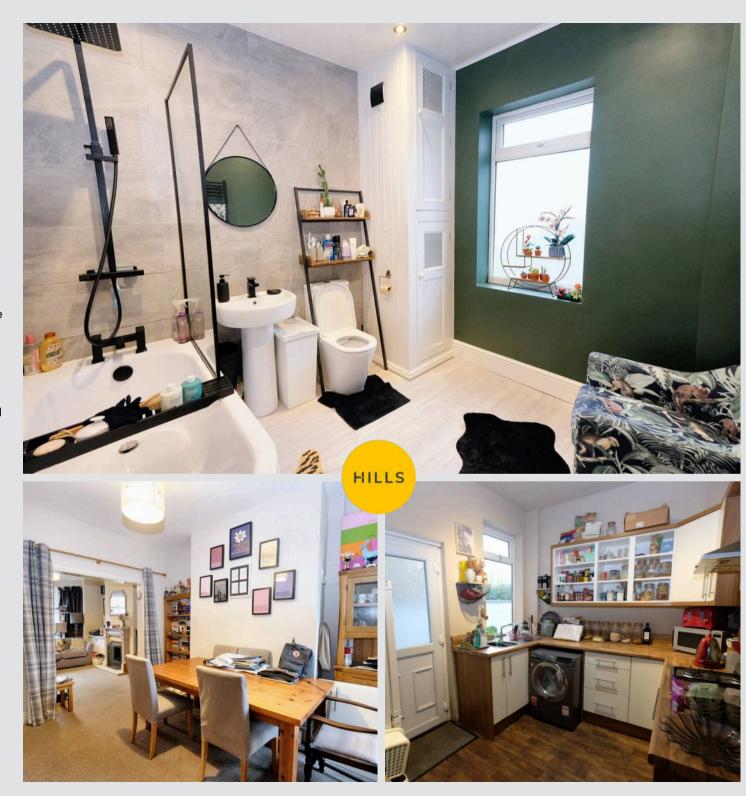

# Bathroom

9' 0" x 8' 8" (2.74m x 2.65m)

Featuring a three piece suite including a bath with shower over, hand wash basin and W.C. Complete with ceiling spotlights, double glazed window and towel heater. Fitted with laminate flooring.

# **Dining Room**

11' 11" x 11' 5" (3.63m x 3.49m)

Complete with a ceiling light point, double glazed window and wall mounted radiator. Fitted with carpet flooring.

#### Kitchen

9' 4" x 8' 11" (2.84m x 2.72m)

Featuring complementary wall and base units with space for a washing machine, fridge freezer and oven. Complete with a ceiling light point, double glazed window and wall mounted radiator. Fitted with uPVC door, storage cupboard and laminate flooring.