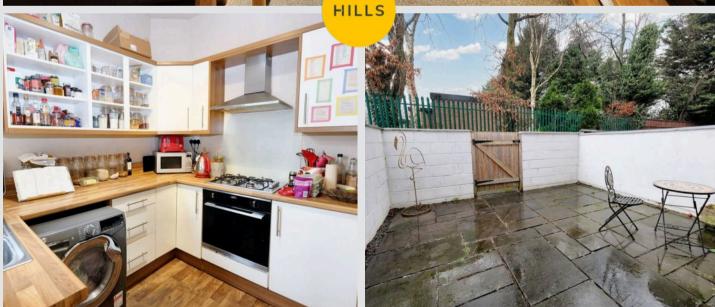

#### Kitchen

9' 4" x 8' 11" (2.84m x 2.72m)

Featuring complementary wall and base units with space for a washing machine, fridge freezer and oven. Complete with a ceiling light point, double glazed window and wall mounted radiator. Fitted with uPVC door, storage cupboard and laminate flooring.

# External

To the rear of the property is a low maintenance paved courtyard.