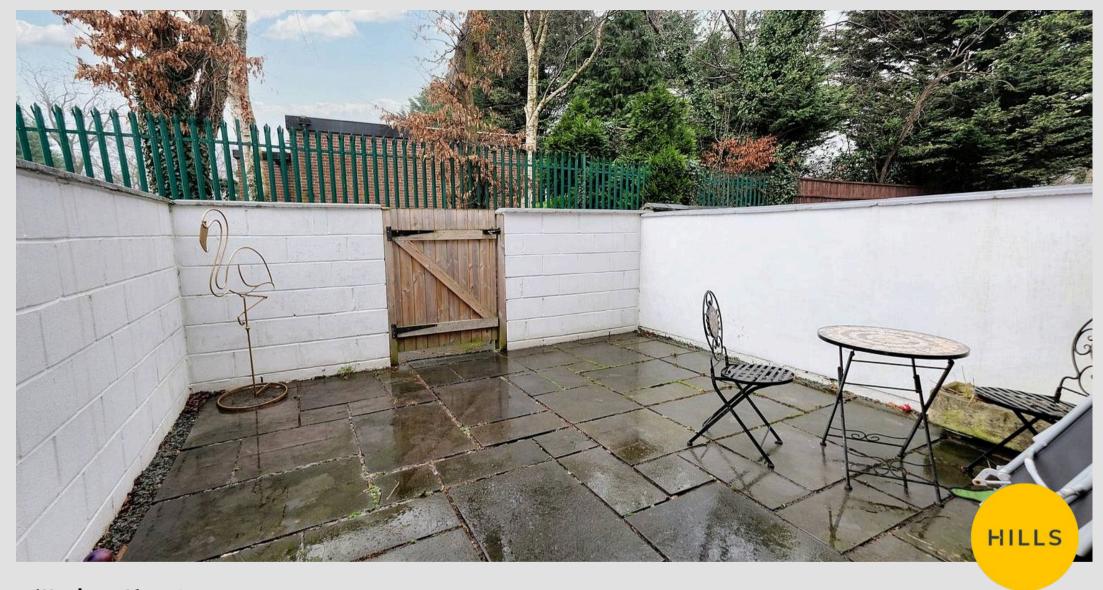

(3.73m x 2.63m)

Complete with a ceiling light point, double glazed window and wall mounted radiator. Fitted with carpet flooring.

#### **Bedroom Two**

12' 2" x 9' 1" (3.71m x 2.77m)

Complete with a ceiling light point, double glazed window and wall mounted radiator. Fitted with carpet flooring.

#### **Bedroom Three**

8' 11" x 5' 9" (2.72m x 1.76m)

Complete with a ceiling light point, double glazed window and wall mounted radiator. Fitted with carpet flooring.



# Bathroom

9' 0" x 8' 8" (2.74m x 2.65m)

Featuring a three piece suite including a bath with shower over, hand wash basin and W.C. Complete with ceiling spotlights, double glazed window and towel heater. Fitted with laminate flooring.

# External

To the rear of the property is a low maintenance paved courtyard.











# Hills | Salfords Estate Agent

Hills Residential, Sentinel House Albert Street - M30 0SS

0161 707 4900

sales@hills.agency

www.hills.agency/



THE PROPERTY MISDESCRIPTIONS ACT 1991 The Agent has not tested any apparatus, equipment, fixtures and fittings or services and so cannot verify that they are in working order or fit for the purpose. A Buyer is advised to obtain verification from their Solicitor or Surveyor. References to the Tenure of a Property are based on information supplied by the Seller. The Agent has not had sight of the title documents. A Buyer is advised to obtain verification from their Solicitor. You are advised to check the availability of this property before travelling any distance to view. Every effort and precaution has been made to ensure these particulars ar