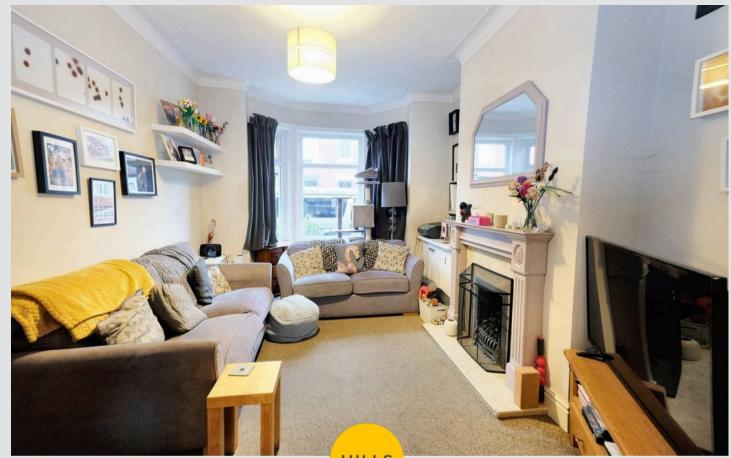

#### Lounge

10' 8" x 14' 2" (3.25m x 4.32m)

Complete with a ceiling light point, double glazed bay window and wall mounted radiator. Fitted with carpet flooring.