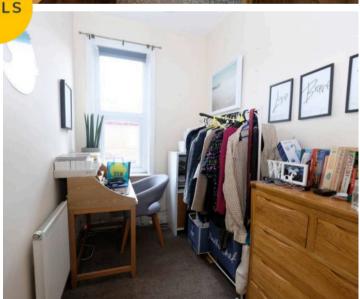

#### **Bedroom One**

12' 3" x 8' 8" (3.73m x 2.63m)

Complete with a ceiling light point, double glazed window and wall mounted radiator. Fitted with carpet flooring.

#### **Bedroom Two**

12' 2" x 9' 1" (3.71m x 2.77m)

Complete with a ceiling light point, double glazed window and wall mounted radiator. Fitted with carpet flooring.

#### **Bedroom Three**

8' 11" x 5' 9" (2.72m x 1.76m)

Complete with a ceiling light point, double glazed window and wall mounted radiator. Fitted with carpet flooring.