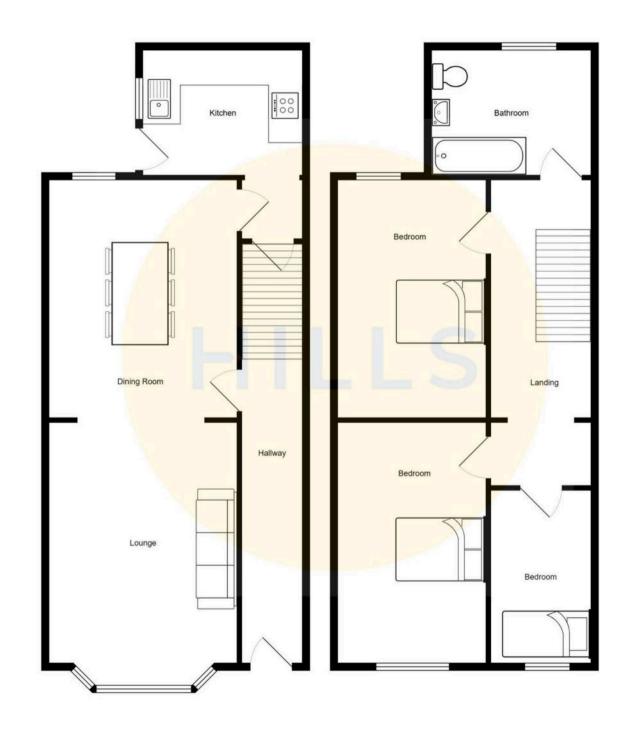

## **Entrance Hallway**

Entered via a uPVC front door. Complete with a ceiling light point, wall mounted radiator and laminate flooring.

#### Lounge

10' 8" x 14' 2" (3.25m x 4.32m)

Complete with a ceiling light point, double glazed bay window and wall mounted radiator. Fitted with carpet flooring.

# **Dining Room**

11' 11" x 11' 5" (3.63m x 3.49m)

Complete with a ceiling light point, double glazed window and wall mounted radiator. Fitted with carpet flooring.

#### Kitchen

9' 4" x 8' 11" (2.84m x 2.72m)

Featuring complementary wall and base units with space for a washing machine, fridge freezer and oven. Complete with a ceiling light point, double glazed window and wall mounted radiator. Fitted with uPVC door, storage cupboard and laminate flooring.

### Landing

Complete with a ceiling light point, storage cupboard and carpet flooring.

#### **Bedroom One**

12' 3" x 8' 8" (3.73m x 2.63m)

Complete with a ceiling light point, double glazed window and wall mounted radiator. Fitted with carpet flooring.

#### **Bedroom Two**

12' 2" x 9' 1" (3.71m x 2.77m)

Complete with a ceiling light point, double glazed window and wall mounted radiator. Fitted with carpet flooring.

#### **Bedroom Three**

8' 11" x 5' 9" (2.72m x 1.76m)

Complete with a ceiling light point, double glazed window and wall mounted radiator. Fitted with carpet flooring.

# Bathroom

9' 0" x 8' 8" (2.74m x 2.65m)

Featuring a three piece suite including a bath with shower over, hand wash basin and W.C. Complete with ceiling spotlights, double glazed window and towel heater. Fitted with laminate flooring.