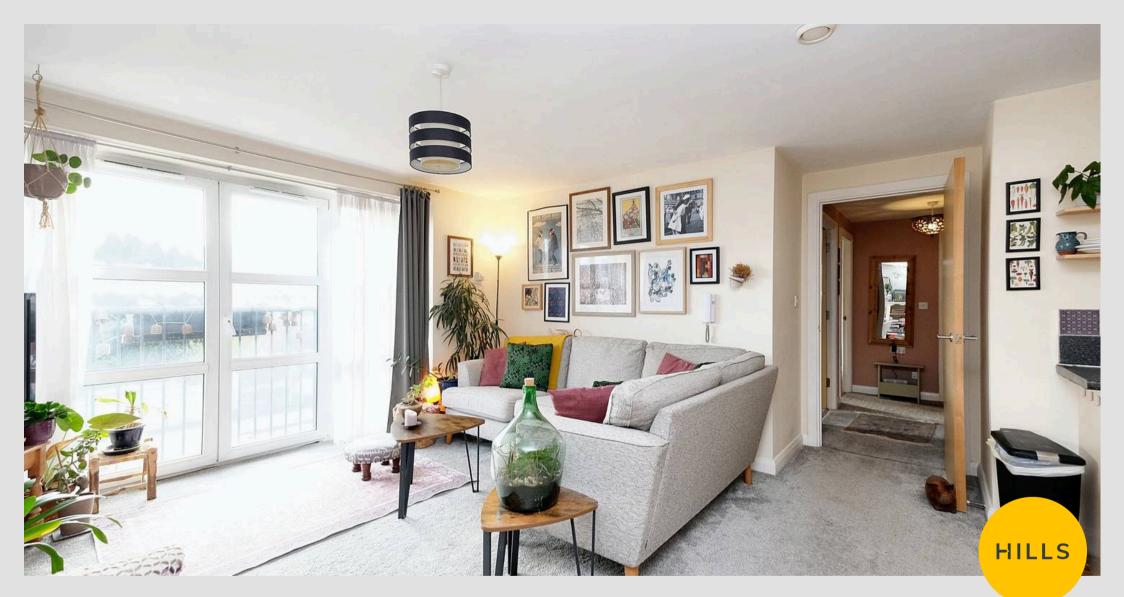

### Lounge / Kitchen / Diner

20' 2" x 15' 9" (6.15m x 4.80m)

Featuring complementary wall and base units with integral stainless steel sink, stainless steel extractor, gas hob and electric oven. Space for a washing machine and dishwasher. Complete with two ceiling light points, wall mounted radiator and French doors. Fitted with laminate and carpet flooring.