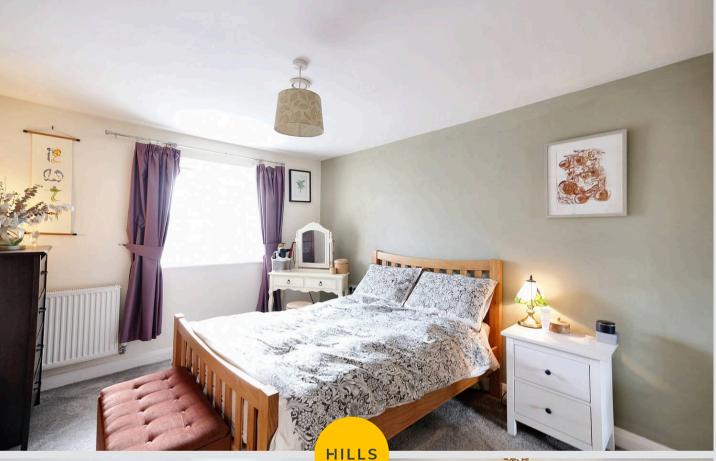

#### **Bedroom One**

14' 2" x 10' 4" (4.32m x 3.15m)

Complete with a ceiling light point, double glazed window and wall mounted radiator. Fitted with carpet flooring.

#### **Bedroom Two**

#### 11' 9" x 8' 7" (3.58m x 2.62m)

Complete with a ceiling light point, double glazed window and wall mounted radiator. Fitted with carpet flooring. Storage and boiler cupboard.