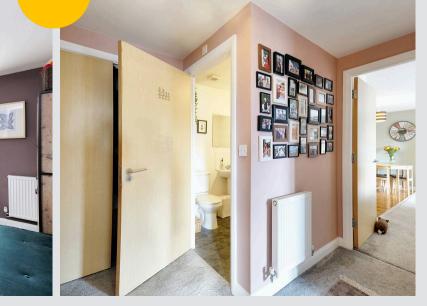

#### **Entrance Hallway**

Complete with a ceiling light point, double storage cupboard and wall mounted radiator. Fitted with carpet flooring.

#### Bathroom

#### 7' 5" x 6' 1" (2.26m x 1.85m)

Featuring a three piece suite including a bath with shower over, hand wash basin and W.C. Complete with a ceiling light point, wall mounted radiator and lino flooring.