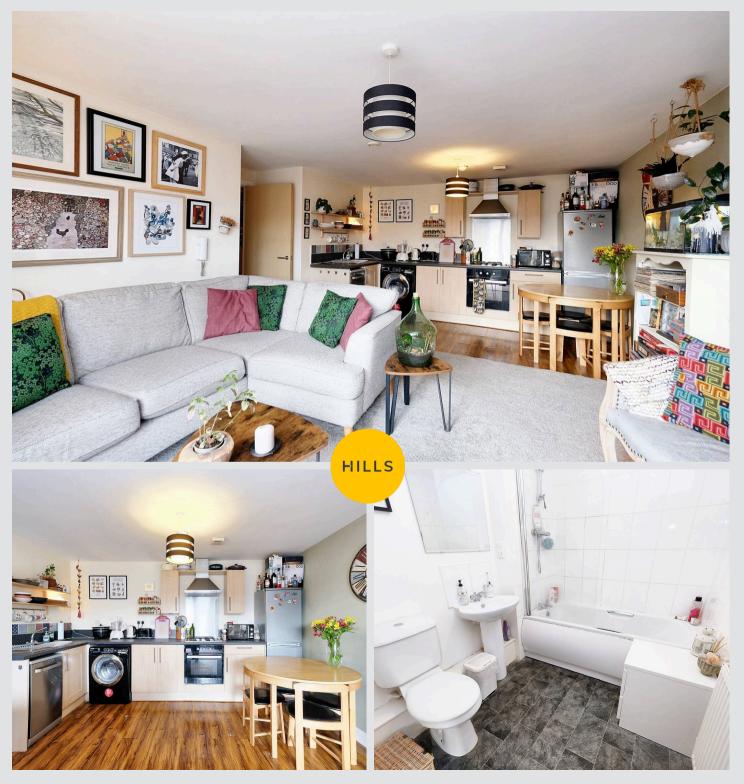

### Lounge / Kitchen / Diner

20' 2" x 15' 9" (6.15m x 4.80m)

Featuring complementary wall and base units with integral stainless steel sink, stainless steel extractor, gas hob and electric oven. Space for a washing machine and dishwasher. Complete with two ceiling light points, wall mounted radiator and French doors. Fitted with laminate and carpet flooring.

#### Bathroom

#### 7' 5" x 6' 1" (2.26m x 1.85m)

Featuring a three piece suite including a bath with shower over, hand wash basin and W.C. Complete with a ceiling light point, wall mounted radiator and lino flooring.