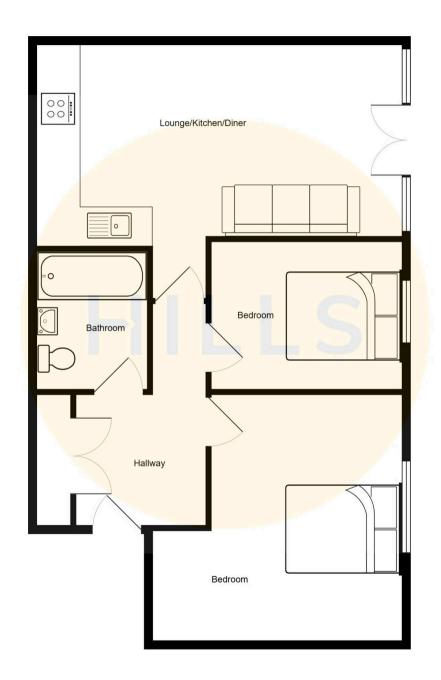

Council Tax band: B

Tenure: Leasehold

- Beautifully Presented Two Bedroom Apartment Situated on the First Floor
- Open Plan Kitchen, Living and Dining Space with Juliet Balcony
- Two Generous Double Bedrooms
- Timeless White Three Piece Bathroom Suite
- Secure Residence Parking to the Rear
- Located just a Short Walk to Monton Village & Eccles Town Centre
- Surrounded by Brilliant Amenities & Transport Links
- Perfect First Purchase or Investment to add to Ones Portfolio

### Lounge / Kitchen / Diner

20' 2" x 15' 9" (6.15m x 4.80m)

Featuring complementary wall and base units with integral stainless steel sink, stainless steel extractor, gas hob and electric oven. Space for a washing machine and dishwasher. Complete with two ceiling light points, wall mounted radiator and French doors. Fitted with laminate and carpet flooring.

#### **Bedroom One**

14' 2" x 10' 4" (4.32m x 3.15m)

Complete with a ceiling light point, double glazed window and wall mounted radiator. Fitted with carpet flooring.

#### **Bedroom Two**

#### Bathroom