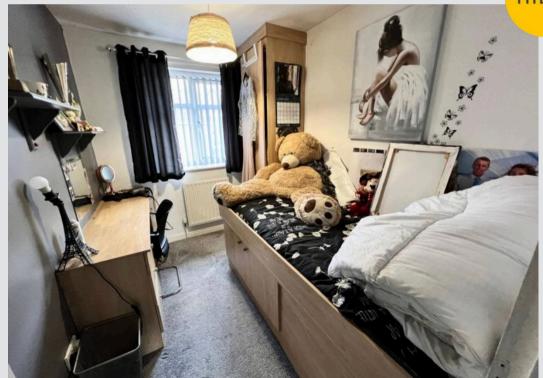

#### **Bedroom One**

13' 1" x 8' 2" (4.00m x 2.50m)

#### **Bedroom Two**

11' 2" x 8' 2" (3.40m x 2.50m)

#### **Bedroom Three**

9' 6" x 6' 7" (2.90m x 2.00m)