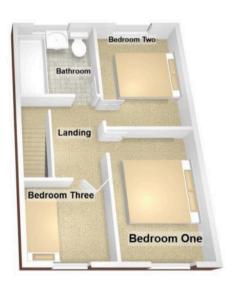

#### **Bedroom One**

13' 1" x 8' 2" (4.00m x 2.50m)

#### **Bedroom Two**

11' 2" x 8' 2" (3.40m x 2.50m)

#### **Bedroom Three**

9' 6" x 6' 7" (2.90m x 2.00m)

#### Bathroom

5' 7" x 6' 3" (1.70m x 1.90m)