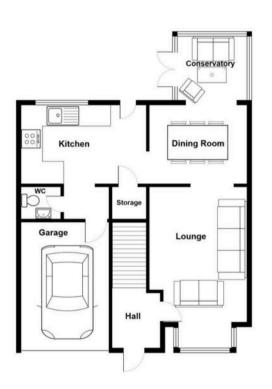

## 12 Eastcombe Avenue

Salford, Salford

A BEAUTIFULLY PRESENTED DETACHED HOUSE WITH AN INTEGRAL GARAGE. QUIET CUL DE SAC LOCATION. On the ground floor the property offers an entrance hallway, a very spacious lounge, a dining area, a modern fitted kitchen, a conservatory, a WC and an integral garage. On the first floor there are three bedrooms and a modern family bathroom. The property has gas central heating and windows are UPVC double glazed. A new boiler was recently fitted. There is also a new electric door on Council Tax band: C

### Lounge

15' 1" x 11' 6" (4.60m x 3.50m)

#### Kitchen

8' 6" x 12' 2" (2.60m x 3.70m)

## **Dining Room**

8' 6" x 11' 6" (2.60m x 3.50m)

## Conservatory

9' 6" x 9' 6" (2.90m x 2.90m)