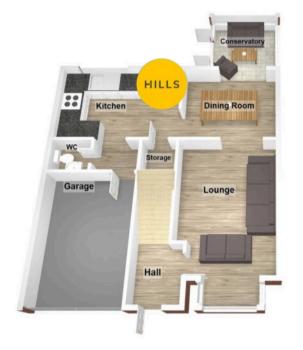

### Lounge

15' 1" x 11' 6" (4.60m x 3.50m)

#### Kitchen

8' 6" x 12' 2" (2.60m x 3.70m)

## **Dining Room**

8' 6" x 11' 6" (2.60m x 3.50m)

## Conservatory

9' 6" x 9' 6" (2.90m x 2.90m)