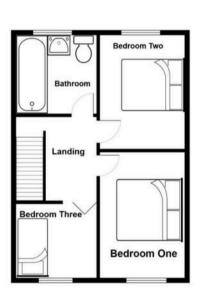

#### **Bedroom One**

13' 1" x 8' 2" (4.00m x 2.50m)

#### **Bedroom Two**

11' 2" x 8' 2" (3.40m x 2.50m)

#### **Bedroom Three**

9' 6" x 6' 7" (2.90m x 2.00m)

#### Bathroom

5' 7" x 6' 3" (1.70m x 1.90m)