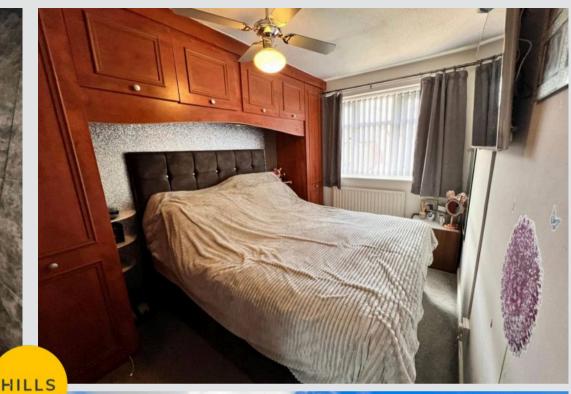

#### **Bedroom One**

13' 1" x 8' 2" (4.00m x 2.50m)

#### **Bedroom Two**

11' 2" x 8' 2" (3.40m x 2.50m)

#### **Bedroom Three**

9' 6" x 6' 7" (2.90m x 2.00m)