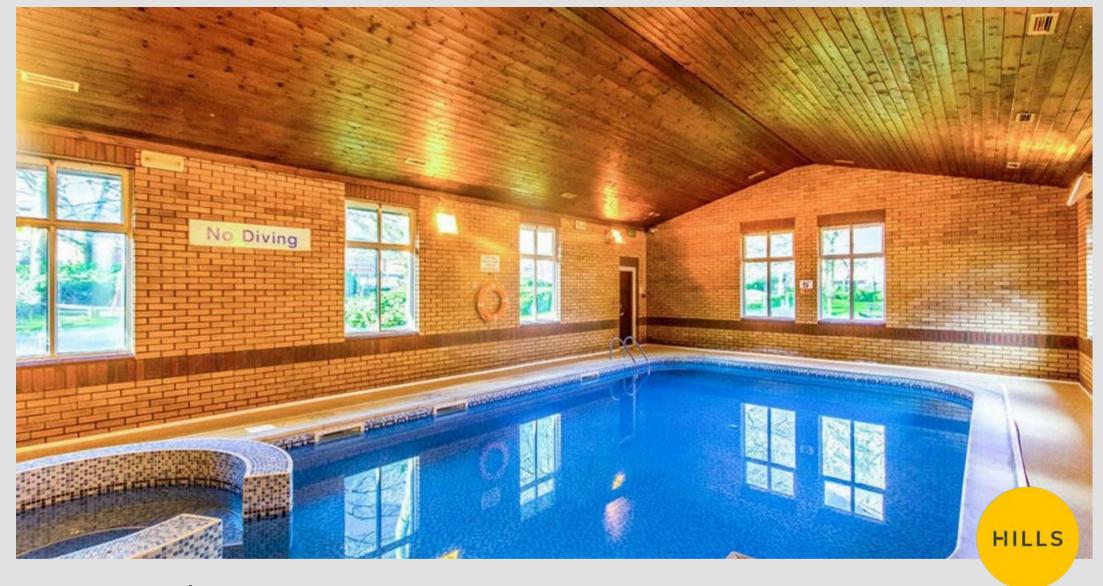

Tenure: Leasehold

- BEAUTIFULLY PRESENTED DETACHED HOUSE
- QUIET CUL DE SAC LOCATION
- MODERN FITTED KITCHEN AND BATHROOMS
- TWO RECEPTION ROOMS
- NEW BOILER
- POTENTIAL TO EXTEND
- NEW ELECTRIC GARAGE DOOR
- EV CHARGING POINT
- ACCESS TO ON SITE LEISURE FACILITIES