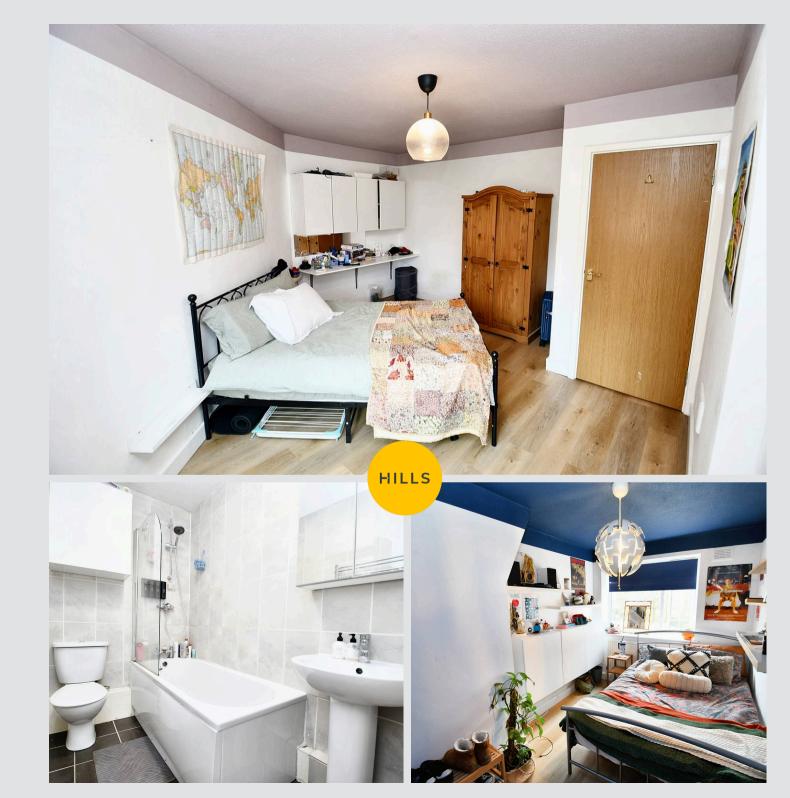

### Entrance Hallway

**Lounge / Diner** 16' 0" x 14' 5" (4.87m x 4.39m)

#### Bathroom

10' 4" x 4' 10" (3.16m x 1.48m)

#### Bedroom One

13' 10" x 13' 1" (4.21m x 3.98m)

#### **Bedroom Two**

13' 10" x 7' 11" (4.21m x 2.42m)