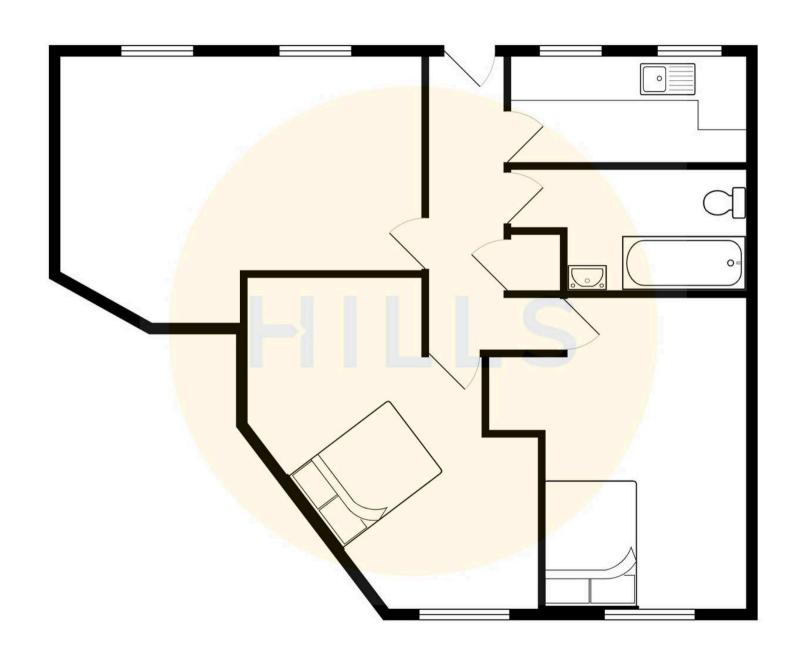

### Entrance Hallway

**Lounge / Diner** 16' 0" x 14' 5" (4.87m x 4.39m)

#### Kitchen

10' 5" x 5' 7" (3.18m x 1.69m)

#### Bathroom

10' 4" x 4' 10" (3.16m x 1.48m)

#### Bedroom One

13' 10" x 13' 1" (4.21m x 3.98m)

#### **Bedroom Two**

13' 10" x 7' 11" (4.21m x 2.42m)