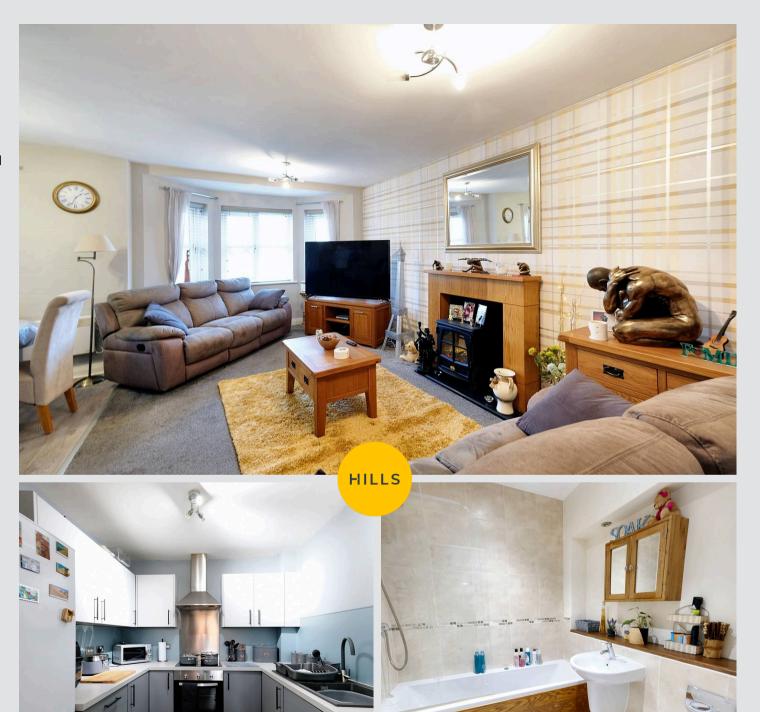

#### Lounge

19' 8" x 10' 5" (5.99m x 3.18m)

Complete with two ceiling light points, double glazed window and wall mounted radiator. Fitted with carpet flooring.

#### Kitchen

8' 2" x 7' 9" (2.49m x 2.36m)

Featuring complementary wall and base units with stainless steel extractor. Space for a washing machine, dishwasher, electric hob and oven. Complete with a ceiling light point and laminate flooring.

#### **Bathroom**

6' 8" x 5' 5" (2.03m x 1.65m)

Featuring a three piece suite including a bath with shower over, hand wash basin and W.C. Complete with ceiling spotlights, heated towel rail, part tiled walls and tiled flooring.