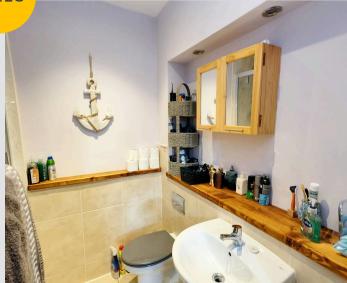

#### **Bathroom**

6' 8" x 5' 5" (2.03m x 1.65m)

Featuring a three piece suite including a bath with shower over, hand wash basin and W.C. Complete with ceiling spotlights, heated towel rail, part tiled walls and tiled flooring.

#### En suite

6' 0" x 4' 3" (1.83m x 1.30m)

Featuring a three piece suite including shower cubicle, hand wash basin and W.C. Complete with ceiling spotlights, heated towel rail, tiled walls and flooring.