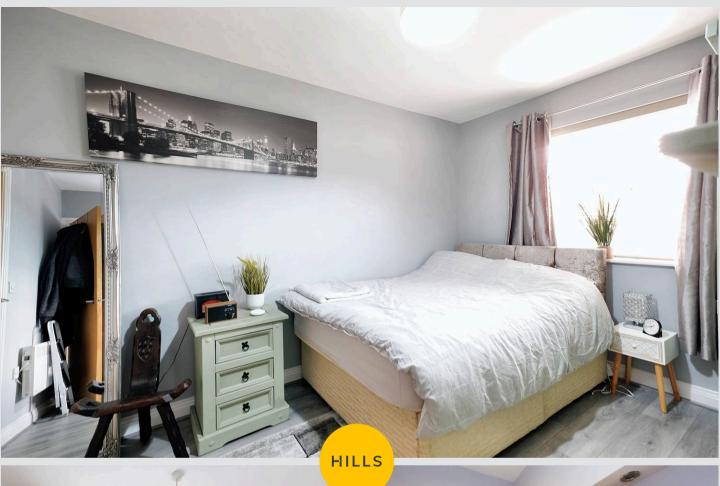

#### **Bedroom One**

12' 9" x 9' 1" (3.89m x 2.77m)

Complete with a ceiling light point, double glazed window and electric radiator. Fitted with laminate flooring.

#### **Bedroom Two**

9' 9" x 9' 1" (2.97m x 2.77m)

Complete with a ceiling light point, double glazed window and electric radiator. Fitted with carpet flooring.