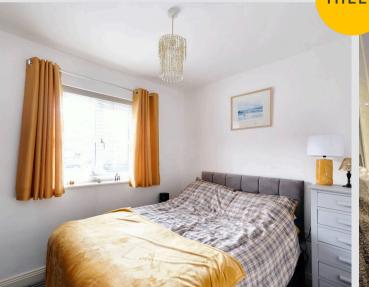

#### **Bedroom Two**

9' 9" x 9' 1" (2.97m x 2.77m)

Complete with a ceiling light point, double glazed window and electric radiator. Fitted with carpet flooring.