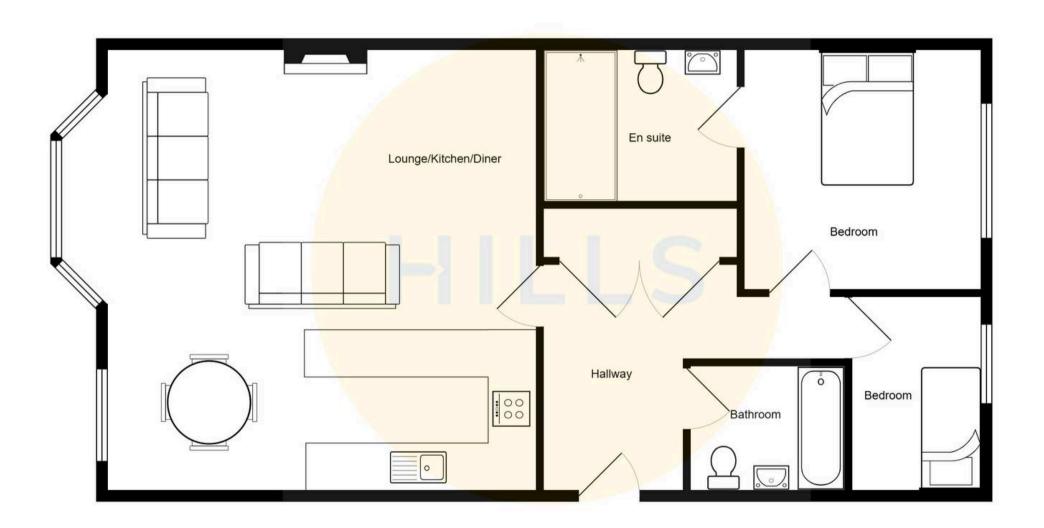

#### **Entrance Hallway**

Complete with two ceiling light points, electric radiator and storage cupboard. Fitted with laminate flooring.

#### Lounge

19' 8" x 10' 5" (5.99m x 3.18m)

Complete with two ceiling light points, double glazed window and wall mounted radiator. Fitted with carpet flooring.

### **Dining Room**

8' 9" x 8' 0" (2.67m x 2.44m)

Complete with a ceiling light point, double glazed window and electric radiator. Fitted with laminate flooring.

#### Kitchen

8' 2" x 7' 9" (2.49m x 2.36m)

Featuring complementary wall and base units with stainless steel extractor. Space for a washing machine, dishwasher, electric hob and oven. Complete with a ceiling light point and laminate flooring.

#### **Bathroom**

6' 8" x 5' 5" (2.03m x 1.65m)

Featuring a three piece suite including a bath with shower over, hand wash basin and W.C. Complete with ceiling spotlights, heated towel rail, part tiled walls and tiled flooring.

#### **Bedroom One**

12' 9" x 9' 1" (3.89m x 2.77m)

Complete with a ceiling light point, double glazed window and electric radiator. Fitted with laminate flooring.

#### En suite

6' 0" x 4' 3" (1.83m x 1.30m)

Featuring a three piece suite including shower cubicle, hand wash basin and W.C. Complete with ceiling spotlights, heated towel rail, tiled walls and flooring.

#### **Bedroom Two**

9' 9" x 9' 1" (2.97m x 2.77m)

Complete with a ceiling light point, double glazed window and electric radiator. Fitted with carpet flooring.