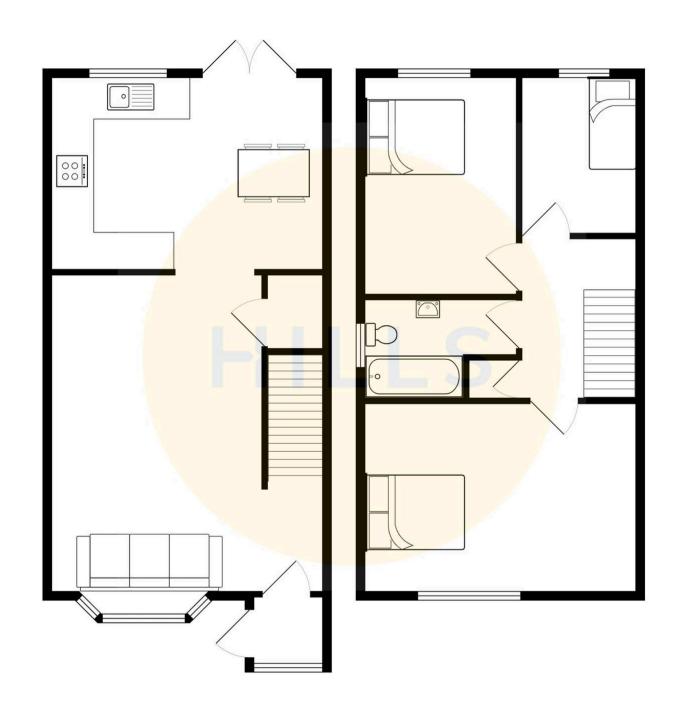

# **Ely Drive**

Tyldesley, Manchester

\*\*Fantastic Three Bedroom Semi-Detached Property, Located at the End of a Quiet Cul-de-Sac, Complete with a Driveway for Several Cars!\*\*

Council Tax band: B

Tenure: Leasehold

- Fantastic Three Bedroom Semi-Detached Property
- Located in the Popular Astley Area, Close to Local Schooling and Plenty of Green Space
- Spacious Lounge
- Tastefully Decorated Throughout
- Modern Kitchen Diner With Patio Doors to the Rear
- Three Well-Proportioned Bedrooms
- Three-Piece Bathroom
- Driveway to the Side Providing Off-Road Parking for Several Cars
- Well-Presented Garden to the Rear with Laid-to-Lawn Grass, Mature Plants and Paving
- Viewing is Highly Recommended to Appreciate this Lovely Home!