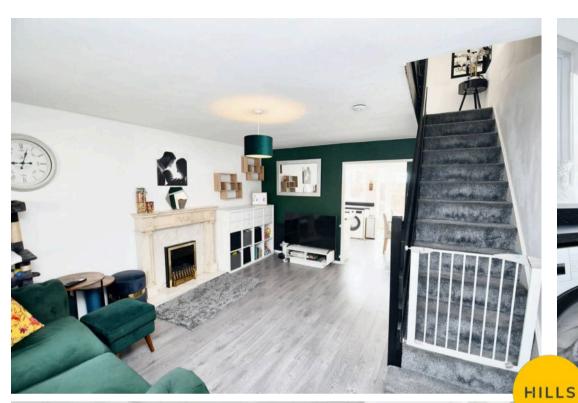

## Lounge

16' 2" x 13' 4" (4.92m x 4.07m)

Complete with a ceiling light point, double glazed bay window and wall mounted radiator. Fitted with laminate flooring.

### Landing

Complete with a ceiling light point and carpet flooring.