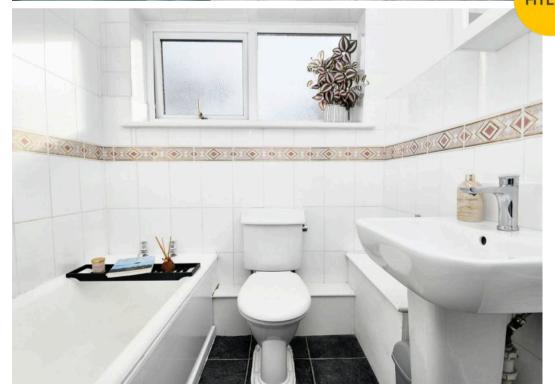

#### **Bathroom**

7' 2" x 6' 0" (2.18m x 1.82m)

Featuring a three piece suite including a bath with shower over, hand wash basin and W.C. Complete with ceiling spotlights, double glazed window, tiled walls and cushioned flooring.