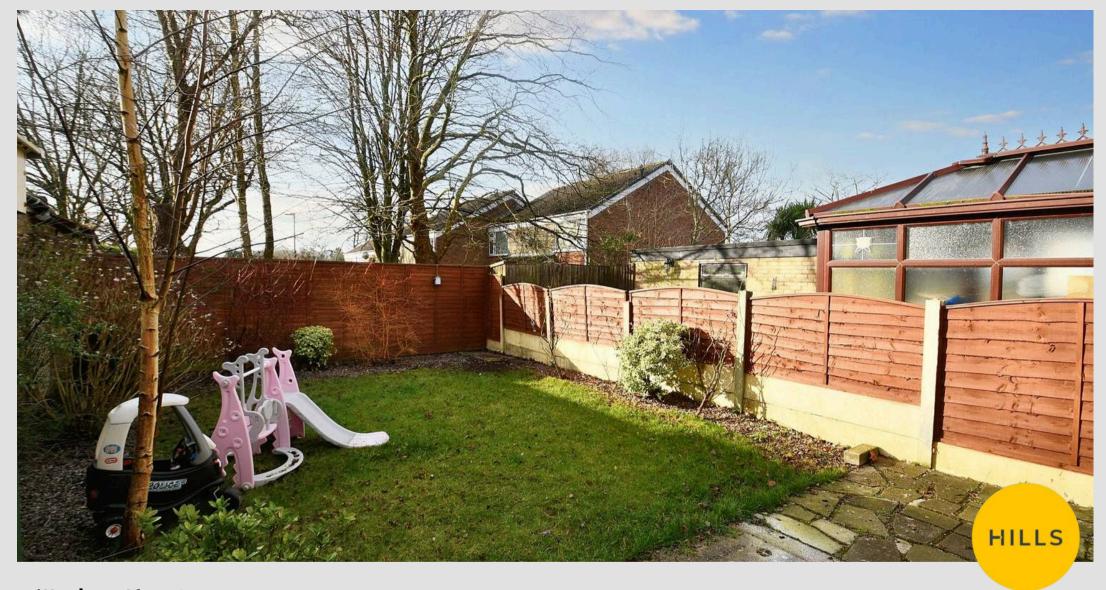

#### External

Well presented gardens to both the front and rear of the property. To the side of the property is a driveway providing off road parking for two cars.