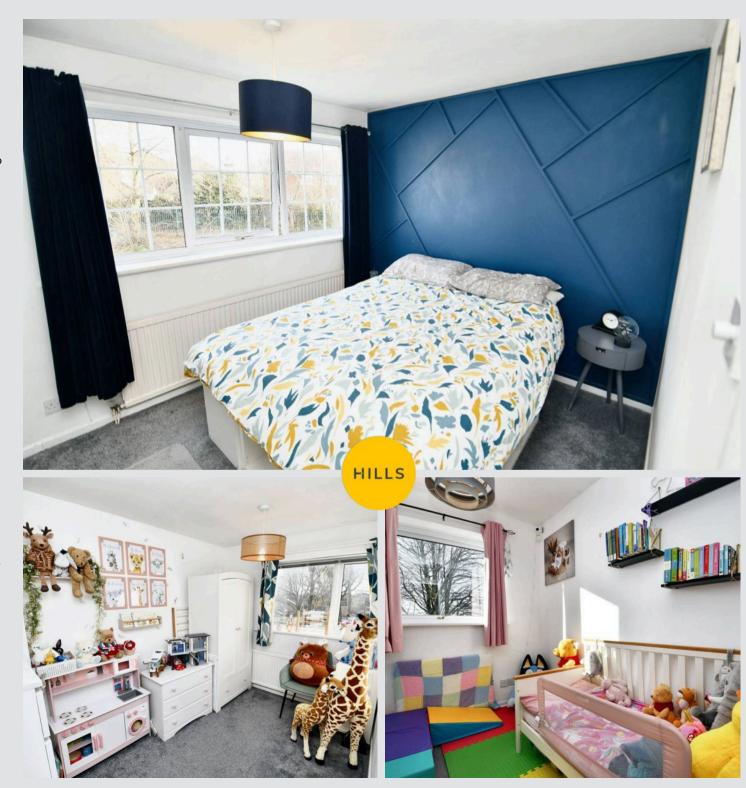

#### **Bedroom One**

11' 3" x 8' 11" (3.43m x 2.72m)

Complete with a ceiling light point, double glazed window and wall mounted radiator. Fitted with carpet flooring.

#### **Bedroom Two**

10' 11" x 7' 3" (3.34m x 2.22m)

Complete with a ceiling light point, double glazed window and wall mounted radiator. Fitted with carpet flooring.

#### **Bedroom Three**

8' 0" x 5' 10" (2.44m x 1.78m)

Complete with a ceiling light point, double glazed window and wall mounted radiator. Fitted with laminate flooring.