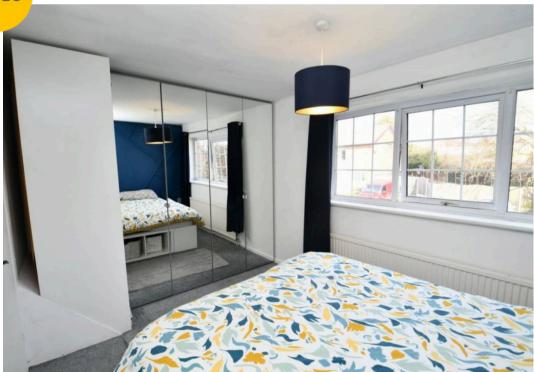

#### **Bedroom One**

11' 3" x 8' 11" (3.43m x 2.72m)

Complete with a ceiling light point, double glazed window and wall mounted radiator. Fitted with carpet flooring.

#### **Bedroom Two**

10' 11" x 7' 3" (3.34m x 2.22m)

Complete with a ceiling light point, double glazed window and wall mounted radiator. Fitted with carpet flooring.

#### **Bedroom Three**

8' 0" x 5' 10" (2.44m x 1.78m)

Complete with a ceiling light point, double glazed window and wall mounted radiator. Fitted with laminate flooring.