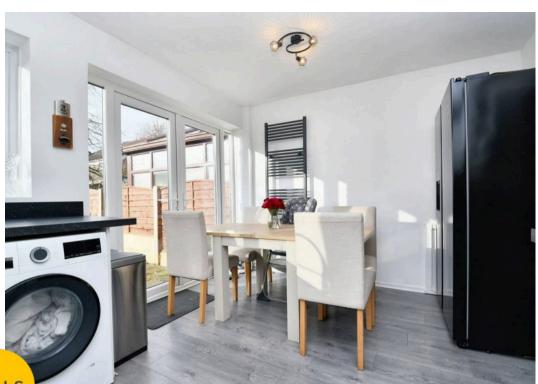

# Kitchen / Diner

13' 5" x 10' 0" (4.08m x 3.04m)

Featuring complementary wall and base units with integral hob and oven. Space for washing machine. Complete with two ceiling light points, patio doors and wall mounted radiator. Fitted with laminate flooring.