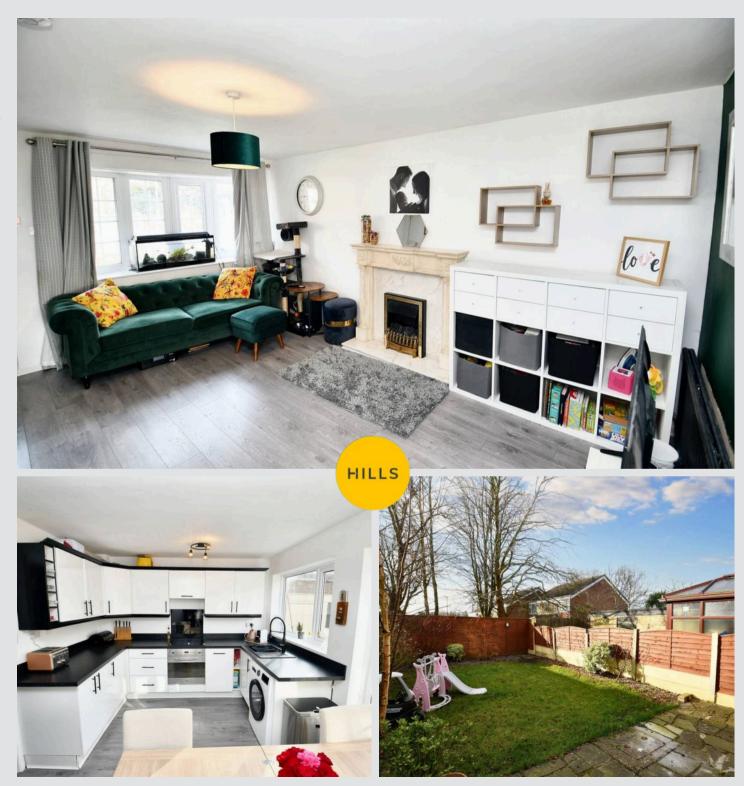

## Lounge

16' 2" x 13' 4" (4.92m x 4.07m)

Complete with a ceiling light point, double glazed bay window and wall mounted radiator. Fitted with laminate flooring.

# Kitchen / Diner

13' 5" x 10' 0" (4.08m x 3.04m)

Featuring complementary wall and base units with integral hob and oven. Space for washing machine. Complete with two ceiling light points, patio doors and wall mounted radiator. Fitted with laminate flooring.

#### External

Well presented gardens to both the front and rear of the property. To the side of the property is a driveway providing off road parking for two cars.