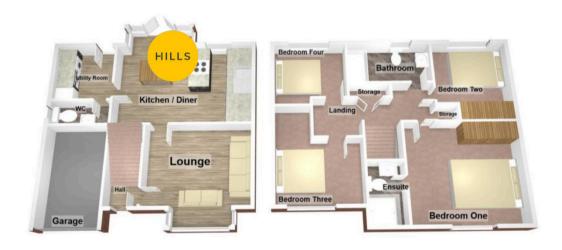

#### Lounge

12' 6" x 17' 1" (3.80m x 5.20m)

# Garage

18' 1" x 8' 2" (5.50m x 2.50m)

#### Kitchen

15' 9" x 19' 0" (4.80m x 5.80m)

# **Utility Room**

8' 2" x 4' 11" (2.50m x 1.50m)

#### WC

3' 7" x 4' 11" (1.10m x 1.50m)

#### **Bedroom One**

12' 6" x 12' 6" (3.80m x 3.80m)

#### **Ensuite**

8' 10" x 3' 11" (2.70m x 1.20m)

# **Bedroom Two**

12' 6" x 9' 2" (3.80m x 2.80m)

### **Bedroom Three**

8' 6" x 12' 6" (2.60m x 3.80m)

#### **Bedroom Four**

11' 2" x 8' 6" (3.40m x 2.60m)

#### Bathroom

9' 2" x 5' 11" (2.80m x 1.80m)