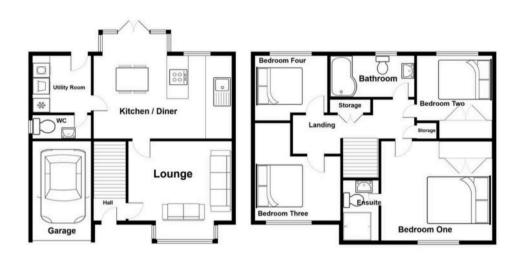

#### Lounge

12' 6" x 17' 1" (3.80m x 5.20m)

# Garage

18' 1" x 8' 2" (5.50m x 2.50m)

#### Kitchen

15' 9" x 19' 0" (4.80m x 5.80m)

# **Utility Room**

8' 2" x 4' 11" (2.50m x 1.50m)

#### WC

3' 7" x 4' 11" (1.10m x 1.50m)

#### **Bedroom One**

12' 6" x 12' 6" (3.80m x 3.80m)

#### **Ensuite**

8' 10" x 3' 11" (2.70m x 1.20m)

# **Bedroom Two**

12' 6" x 9' 2" (3.80m x 2.80m)

### **Bedroom Three**

8' 6" x 12' 6" (2.60m x 3.80m)

#### **Bedroom Four**

11' 2" x 8' 6" (3.40m x 2.60m)

#### Bathroom

9' 2" x 5' 11" (2.80m x 1.80m)