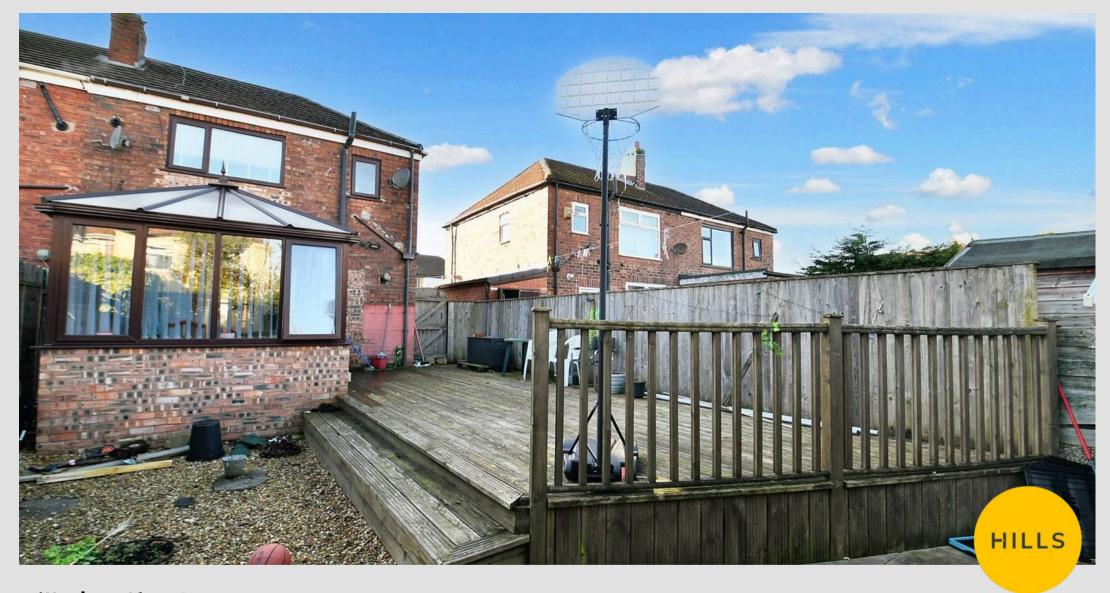

#### External

To the front of the property is a driveway. To the rear of the property is a low maintenance garden with decking and stones.