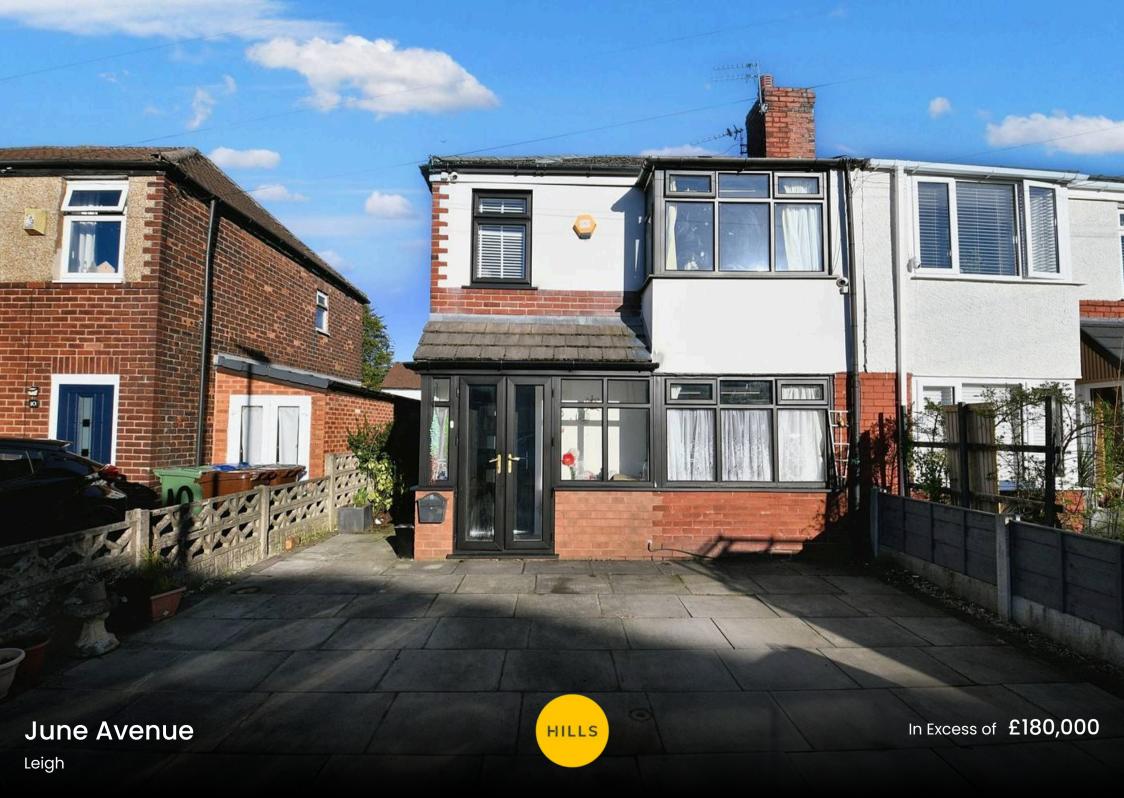

## June Avenue

# Leigh

\*\*Spacious Three Bedroom Semi-Detached Family Home, Complete with a Modern Kitchen Diner, Conservatory and a Driveway for Off-Road Parking!\*\*

Council Tax band: A

Tenure: Freehold

- Spacious Three Bedroom Semi-Detached Family Home
- Bay-Fronted Lounge
- Modern Kitchen Diner
- Benefits from a Conservatory
- Three Well-Proportioned Bedrooms
- Wet Room Style Shower Room
- Driveway for Off-Road Parking to the Front
- Generously-Sized Garden to the Rear Complete with Decking and a Stoned Area
- Within Easy Access of Parsonage Retail Park and Leigh Town Centre, Providing a Range of Amenities
- Great First Time Home or Investment

#### External

To the front of the property is a driveway. To the rear of the property is a low maintenance garden with decking and stones.