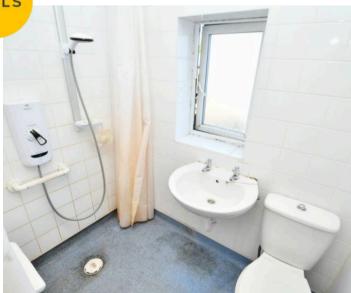

## **Wet Room**

5' 11" x 5' 0" (1.80m x 1.52m)

Featuring a three piece suite including shower, hand wash basin and W.C. Complete with ceiling spotlights, double glazed window and tiled walls.