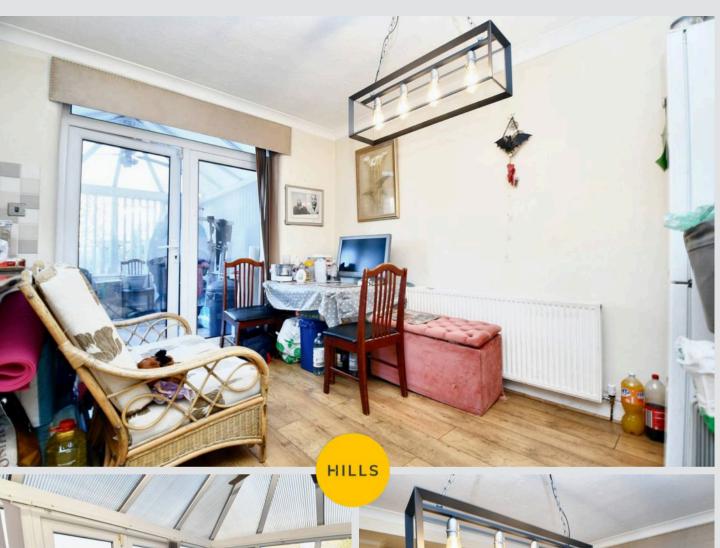

## Conservatory

11' 1" x 9' 6" (3.37m x 2.89m)

Complete with a ceiling light point and laminate flooring.