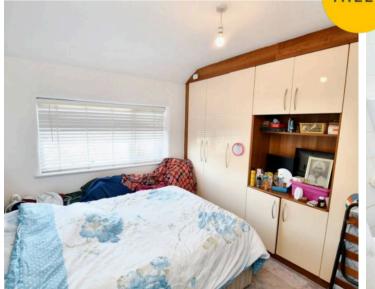

## **Bedroom Three**

7' 7" x 6' 0" (2.30m x 1.84m)

Complete with a ceiling light point, double glazed window and wall mounted radiator. Fitted with wall mounted radiator. Fitted with carpet flooring.