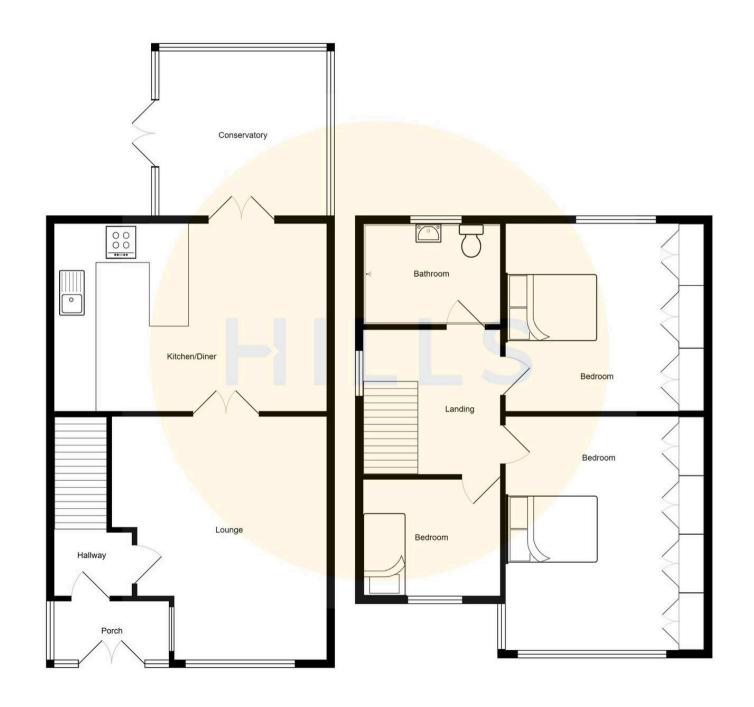

#### **Porch**

Complete with a ceiling light point and laminate flooring.

## Lounge

12' 2" x 9' 7" (3.72m x 2.91m)

Complete with a ceiling light point, double glazed bay window and wall mounted radiator. Fitted with laminate flooring.

## Kitchen / Diner

16' 10" x 12' 3" (5.12m x 3.74m)

Featuring complementary fitted units with space for a freestanding oven, washing machine and dryer. Complete with ceiling spotlights, ceiling light point, double glazed window and wall mounted radiator.

## Conservatory

11' 1" x 9' 6" (3.37m x 2.89m)

Complete with a ceiling light point and laminate flooring.

#### Landing

Complete with a ceiling light point, double glazed window and carpet flooring.

#### **Bedroom One**

11' 1" x 8' 4" (3.38m x 2.55m)

Featuring fitted furniture. Complete with a ceiling light point, double glazed window and wall mounted radiator. Fitted with carpet flooring.

#### **Bedroom Two**

10' 11" x 8' 5" (3.32m x 2.57m)

Complete with a ceiling light point, double glazed bay window and wall mounted radiator. Fitted with carpet flooring.

## **Bedroom Three**

7' 7" x 6' 0" (2.30m x 1.84m)

Complete with a ceiling light point, double glazed window and wall mounted radiator. Fitted with wall mounted radiator. Fitted with carpet flooring.

## **Wet Room**

5' 11" x 5' 0" (1.80m x 1.52m)

Featuring a three piece suite including shower, hand wash basin and W.C. Complete with ceiling spotlights, double glazed window and tiled walls.