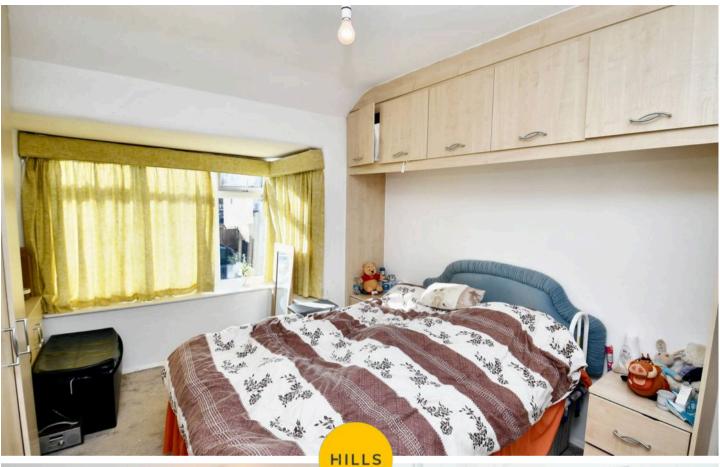

#### **Bedroom One**

11' 1" x 8' 4" (3.38m x 2.55m)

Featuring fitted furniture. Complete with a ceiling light point, double glazed window and wall mounted radiator. Fitted with carpet flooring.

#### **Bedroom Two**

10' 11" x 8' 5" (3.32m x 2.57m)

Complete with a ceiling light point, double glazed bay window and wall mounted radiator. Fitted with carpet flooring.