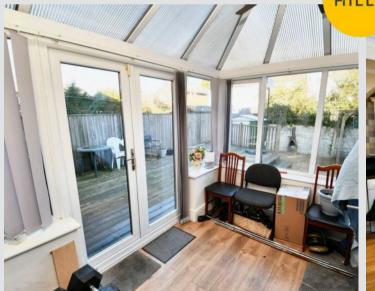

## Conservatory

11' 1" x 9' 6" (3.37m x 2.89m)

Complete with a ceiling light point and laminate flooring.