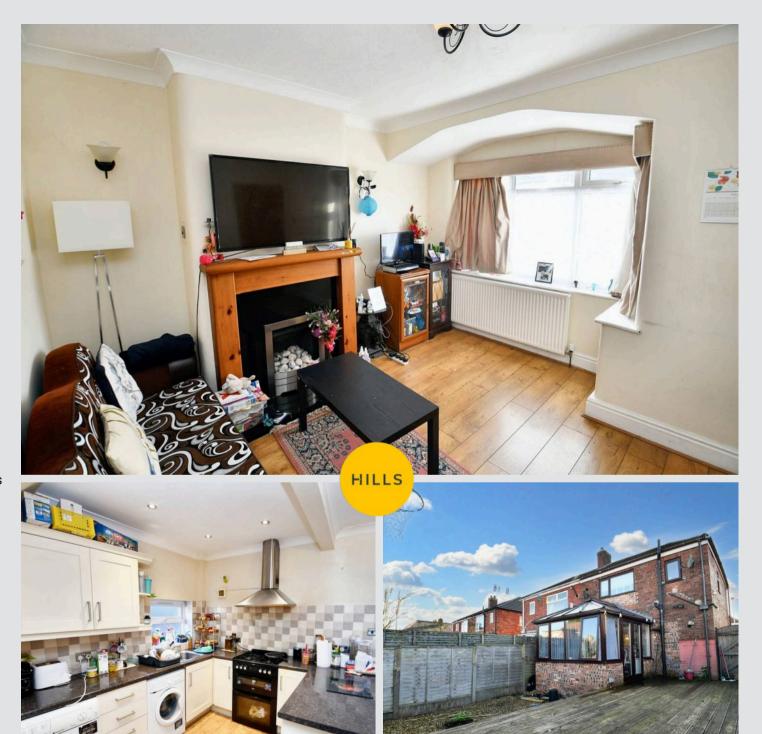

## Lounge

12' 2" x 9' 7" (3.72m x 2.91m)

Complete with a ceiling light point, double glazed bay window and wall mounted radiator. Fitted with laminate flooring.

## Kitchen / Diner

16' 10" x 12' 3" (5.12m x 3.74m)

Featuring complementary fitted units with space for a freestanding oven, washing machine and dryer. Complete with ceiling spotlights, ceiling light point, double glazed window and wall mounted radiator.