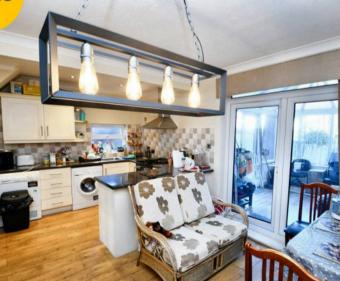

## Kitchen / Diner

16' 10" x 12' 3" (5.12m x 3.74m)

Featuring complementary fitted units with space for a freestanding oven, washing machine and dryer. Complete with ceiling spotlights, ceiling light point, double glazed window and wall mounted radiator.