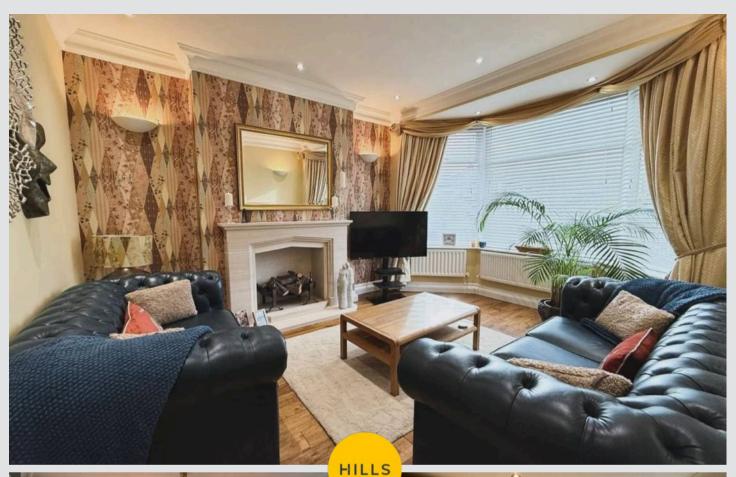

# Reception One

14' 5" x 11' 10" (4.40m x 3.60m)

## **Reception Two**

13' 5" x 11' 2" (4.10m x 3.40m)