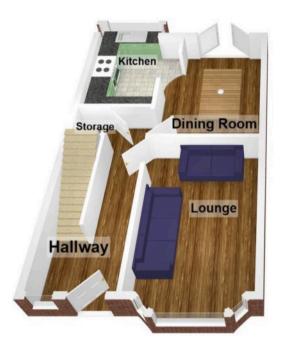

#### Hall

15' 5" x 5' 11" (4.70m x 1.80m)

# Reception One

14' 5" x 11' 10" (4.40m x 3.60m)

## **Reception Two**

13' 5" x 11' 2" (4.10m x 3.40m)

## Kitchen

12' 2" x 8' 6" (3.70m x 2.60m)