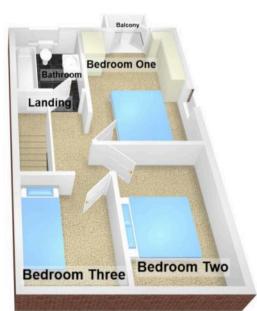

## Landing

8' 10" x 7' 3" (2.70m x 2.20m)

#### Bedroom One

13' 5" x 12' 2" (4.10m x 3.70m)

#### **Bedroom Two**

11' 10" x 9' 10" (3.60m x 3.00m)

### **Bedroom Three**

8' 10" x 7' 3" (2.70m x 2.20m)

#### Bathroom

8' 2" x 7' 7" (2.50m x 2.30m)