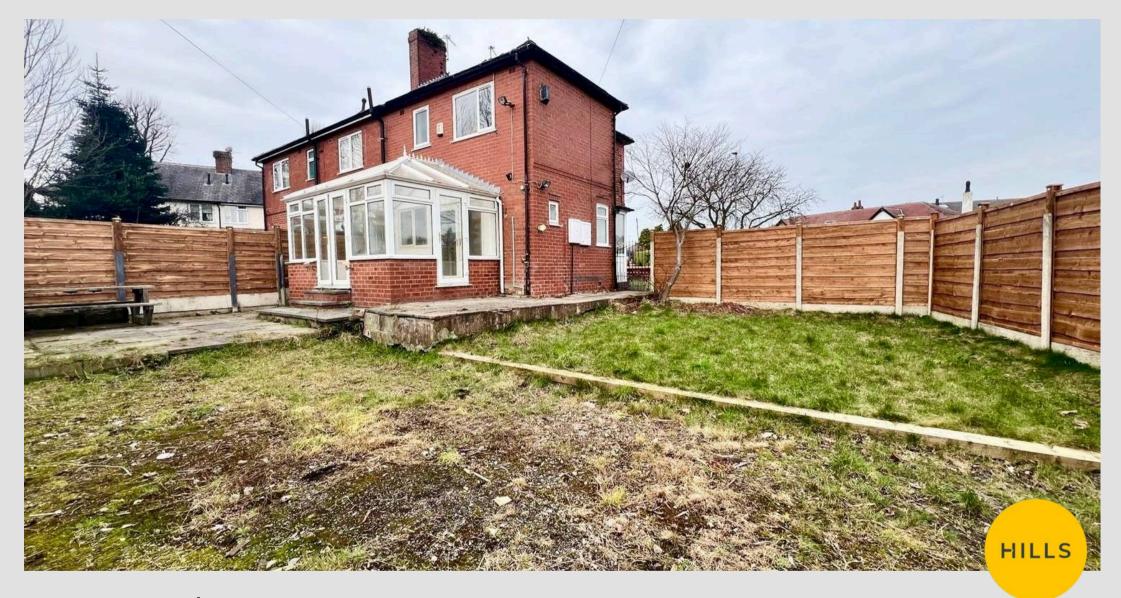

# 221 Leigh Road

Worsley, Manchester

NO CHAIN. A WELL PRESENTED SEMI DETACHED HOUSE ON A LARGE CORNER PLOT WITH GREAT POTENTIAL TO EXTEND. On the ground floor the property offers and entrance porch, an open plan kitchen and dining are..

### Conservatory

8' 10" x 12' 6" (2.70m x 3.80m)