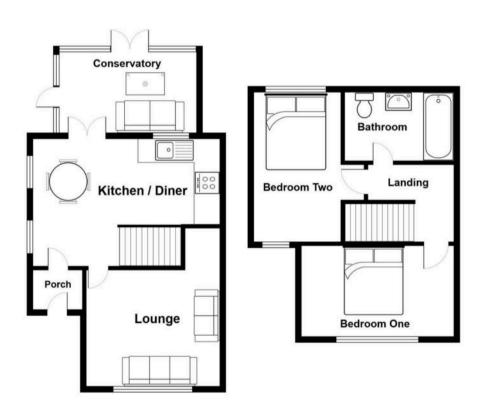

#### Lounge

12' 2" x 13' 9" (3.70m x 4.20m)

## Kitchen/Diner

10' 10" x 18' 8" (3.30m x 5.70m)

### Conservatory

8' 10" x 12' 6" (2.70m x 3.80m)

#### Bedroom One

10' 6" x 14' 1" (3.20m x 4.30m)

#### Bedroom Two

11' 2" x 8' 6" (3.40m x 2.60m)

#### Bathroom

4' 11" x 9' 10" (1.50m x 3.00m)