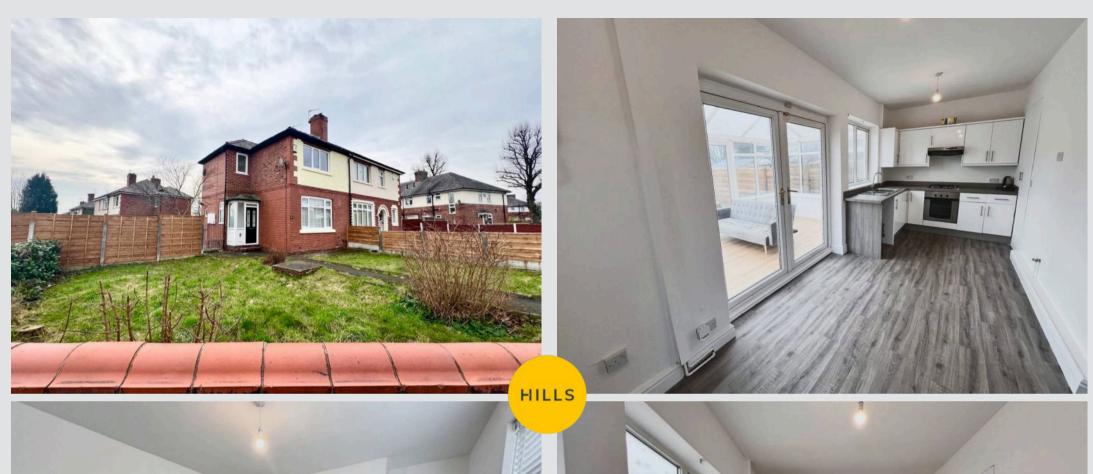

# 221 Leigh Road

Worsley, Manchester

NO CHAIN. A WELL PRESENTED SEMI DETACHED HOUSE ON A LARGE CORNER PLOT WITH GREAT POTENTIAL TO EXTEND. On the ground floor the property offers and entrance porch, an open plan kitchen and dining are..

Council Tax band: B

Tenure: Freehold

- NO CHAIN
- LARGE SEMI DETACHED HOUSE
- BIG PLOT WITH ROOM TO EXTEND
- TWO BEDROOMS
- CLOSE TO LOCAL AMENITIES
- GAS CENTRAL HEATING AND UPVC DOUBLE GLAZING
- CONSERVATORY

## Kitchen/Diner

10' 10" x 18' 8" (3.30m x 5.70m)