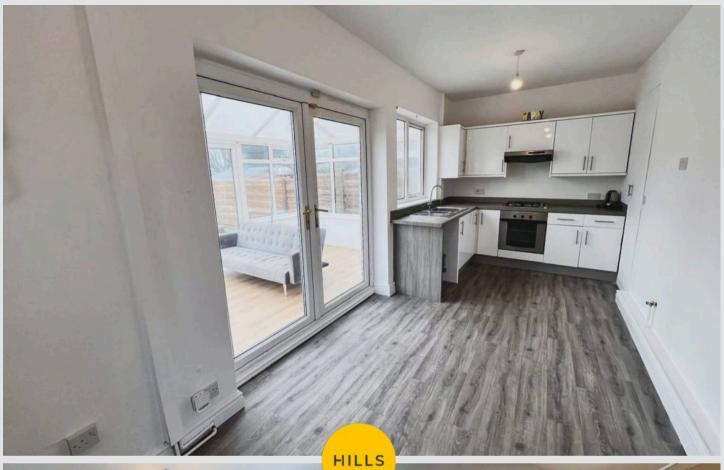

## Kitchen/Diner

10' 10" x 18' 8" (3.30m x 5.70m)

### Conservatory

8' 10" x 12' 6" (2.70m x 3.80m)