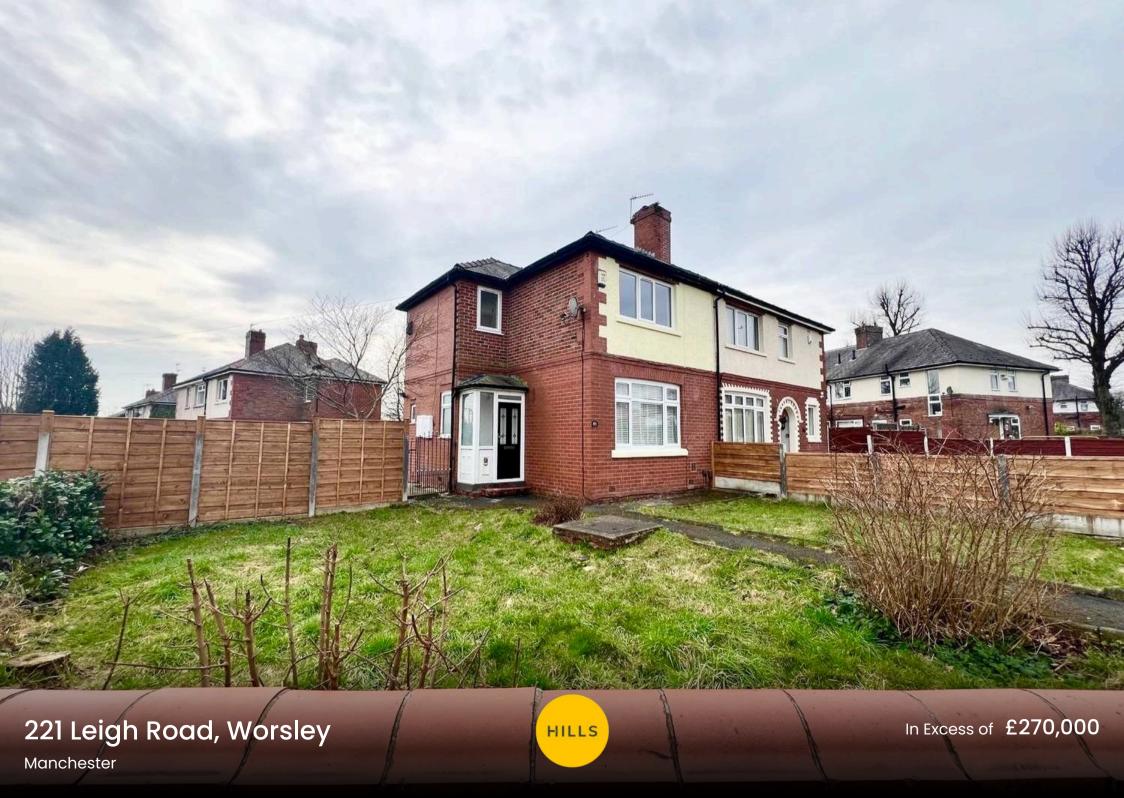

# 221 Leigh Road

Worsley, Manchester

NO CHAIN. A WELL PRESENTED SEMI DETACHED HOUSE ON A LARGE CORNER PLOT WITH GREAT POTENTIAL TO EXTEND. On the ground floor the property offers and entrance porch, an open plan kitchen and dining are..

Council Tax band: B

Tenure: Freehold

- NO CHAIN
- LARGE SEMI DETACHED HOUSE
- BIG PLOT WITH ROOM TO EXTEND
- TWO BEDROOMS
- CLOSE TO LOCAL AMENITIES
- GAS CENTRAL HEATING AND UPVC DOUBLE GLAZING
- CONSERVATORY