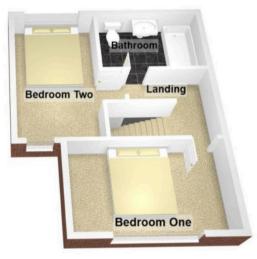

#### Bedroom One

10' 6" x 14' 1" (3.20m x 4.30m)

#### Bedroom Two

11' 2" x 8' 6" (3.40m x 2.60m)

#### Bathroom

4' 11" x 9' 10" (1.50m x 3.00m)