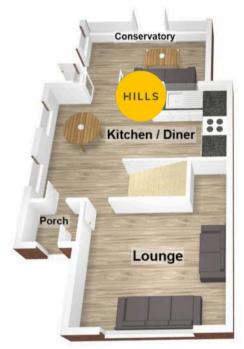

#### Lounge

12' 2" x 13' 9" (3.70m x 4.20m)

## Kitchen/Diner

10' 10" x 18' 8" (3.30m x 5.70m)

### Conservatory

8' 10" x 12' 6" (2.70m x 3.80m)