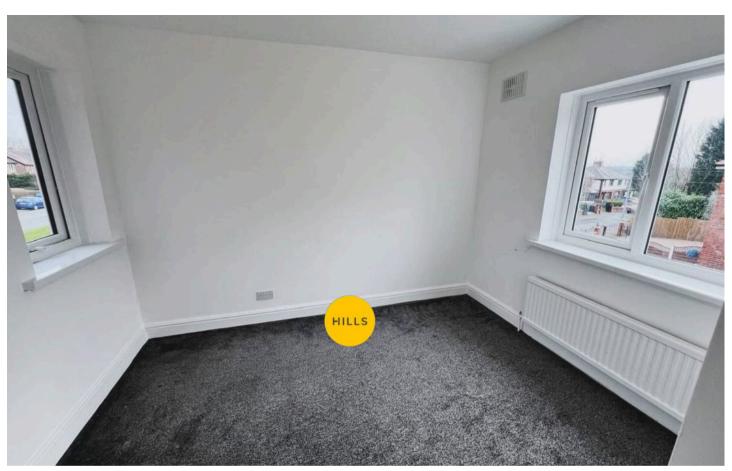

#### Bedroom One

10' 6" x 14' 1" (3.20m x 4.30m)

#### Bedroom Two

11' 2" x 8' 6" (3.40m x 2.60m)