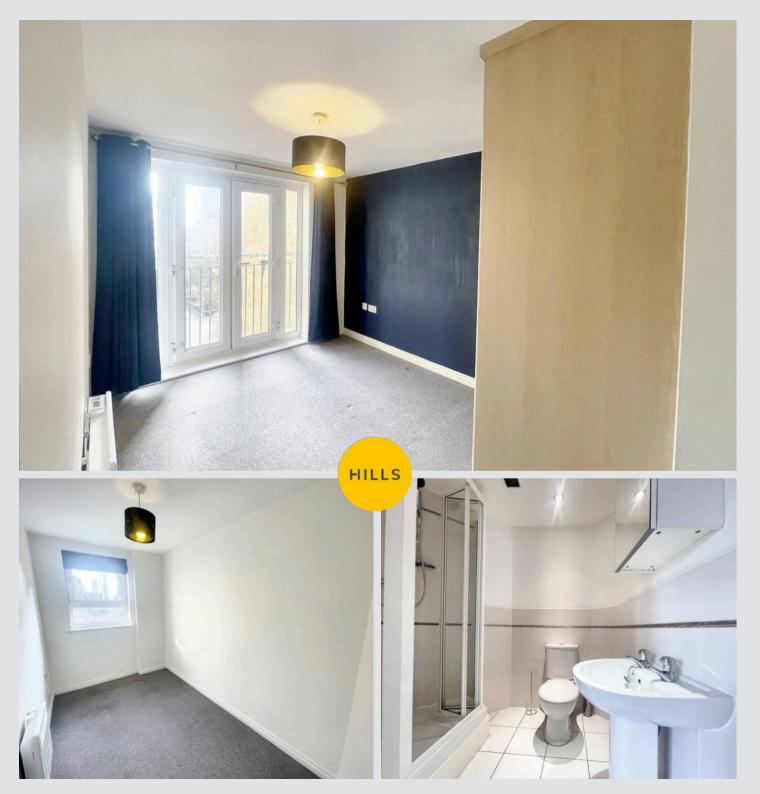

#### **Bedroom One**

8' 6" x 14' 0" (2.59m x 4.26m) Featuring a Juliette balcony and fitted wardrobes. Complete with a ceiling light point, electric heater and carpet flooring.

#### Bedroom Two

11' 1" x 5' 11" (3.39m x 1.80m)

Complete with a ceiling light point, double glazed window and electric heater. Fitted with carpet flooring.

### 5' 5" x 7' 5" (1.64m x 2.27m)

Featuring a three piece suite including a bath with shower over, hand wash basin and W.C. Complete with ceiling spotlights, extractor and towel heater. Fitted with tiled flooring.