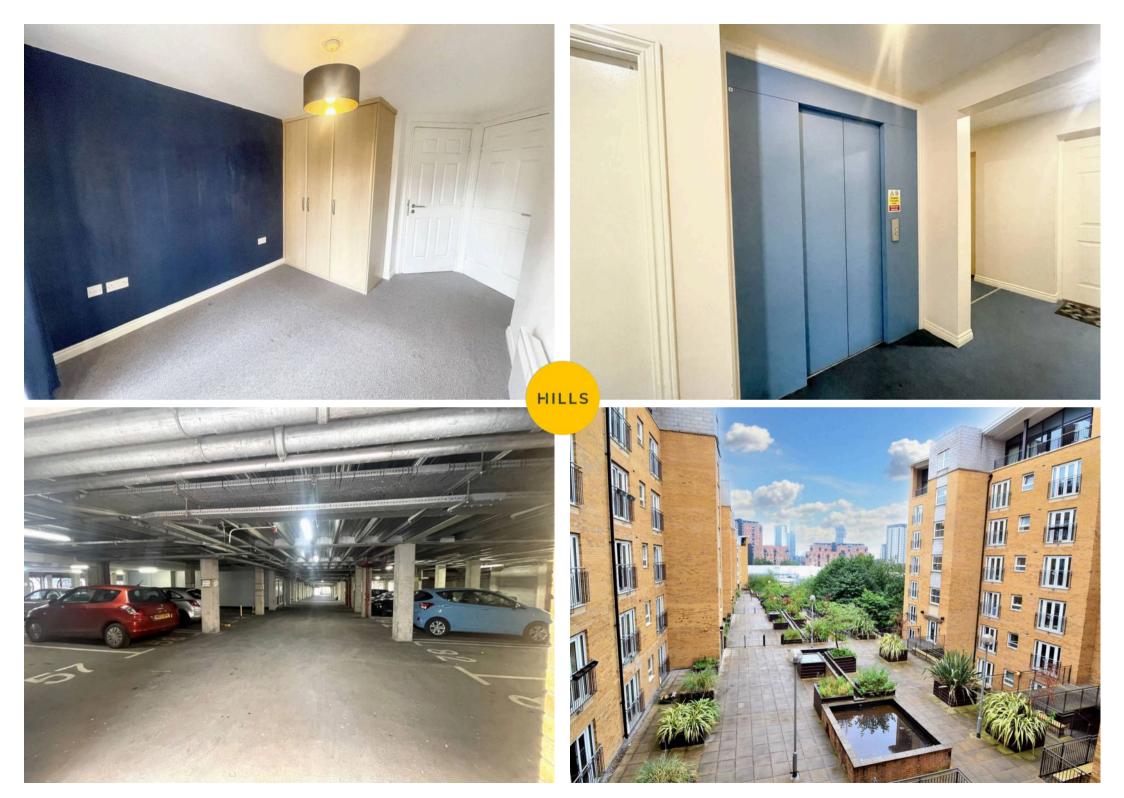

## Fusion, Middlewood Street

Fusion 7, Salford

Spacious TWO BEDROOM APARTMENT coming to the market CHAIN FREE and WITHIN WALKING DISTANCE OF MANCHESTER CITY CENTRE, the apartment is situated on the third floor and benefits from LIFT ACCESS!

Council Tax band: B

Tenure: Leasehold

- SPACIOUS TWO BEDROOM APARTMENT
- Coming to the market CHAIN FREE
- Within WALKING DISTANCE TO MANCHESTER CITY CENTRE
- Modern FITTED KITCHEN AND BATHROOM
- SECURE ALLOCATED PARKING
- JULIETTE BALCONY in Living space and Master bedroom!
- EN-SUITE in Master Bedroom
- Third floor apartment WITH LIFT ACCESS
- EWSI FORM AVAILABLE
- Within easy access of EXCELLENT TRANSPORT LINKS into SALFORD QUAYS, MEDIA CITY AND MANCHESTER CITY CENTRE