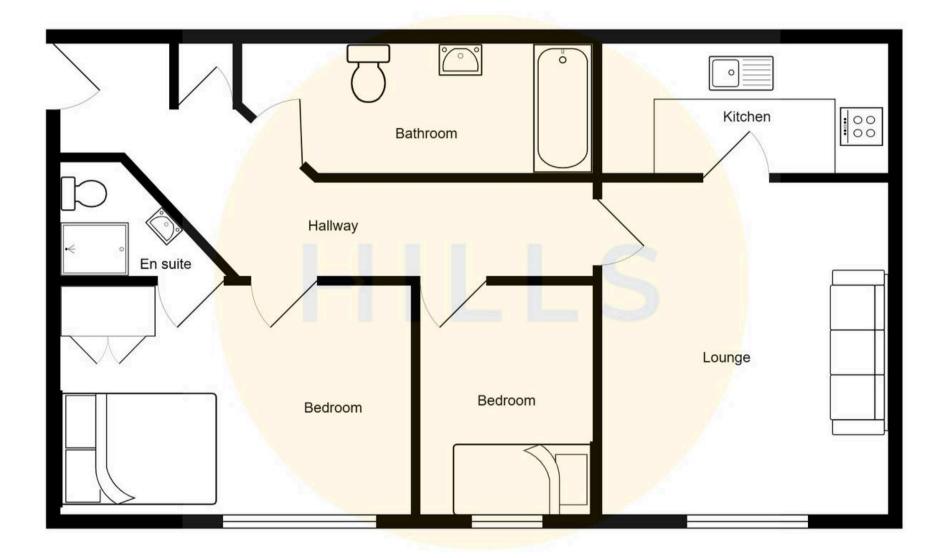

#### **Entrance Hallway**

16' 2" x 4' 5" (4.93m x 1.34m) Complete with a ceiling light point, electric heater and carpet flooring.

#### Lounge

11' 3" x 15' 8" (3.43m x 4.77m) Featuring a Juliette balcony. Complete with a ceiling light point, electric heater and carpet flooring.

#### Kitchen

6' 5" x 8' 10" (1.96m x 2.70m) Featuring complementary wall and base units with integral fridge freezer, washing machine and cooker with extractor. Complete with ceiling spotlights and tiled flooring.

#### **Bedroom One**

8' 6" x 14' 0" (2.59m x 4.26m) Featuring a Juliette balcony and fitted wardrobes. Complete with a ceiling light point, electric heater and carpet flooring.

#### En suite

5' 9" x 6' 8" (1.76m x 2.02m)

Featuring a three piece suite including a shower cubicle, hand wash basin and W.C. Complete with a ceiling light point and carpet flooring.

#### Bedroom Two

11' 1" x 5' 11" (3.39m x 1.80m)

Complete with a ceiling light point, double glazed window and electric heater. Fitted with carpet flooring.

#### Bathroom

### 5' 5" x 7' 5" (1.64m x 2.27m)

Featuring a three piece suite including a bath with shower over, hand wash basin and W.C. Complete with ceiling spotlights, extractor and towel heater. Fitted with tiled flooring.