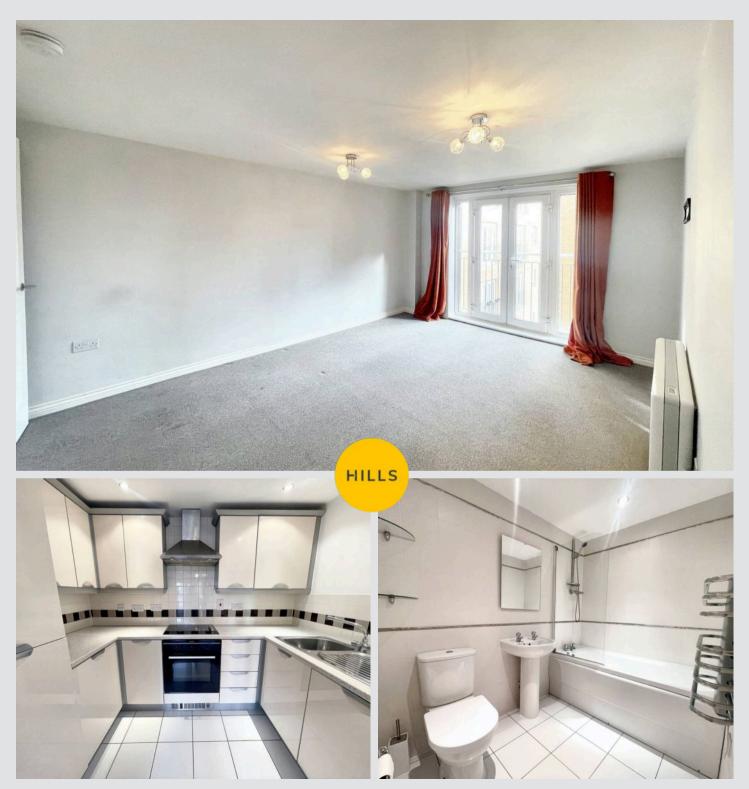

#### Lounge

11' 3" x 15' 8" (3.43m x 4.77m) Featuring a Juliette balcony. Complete with a ceiling light point, electric heater and carpet flooring.

#### Kitchen

6' 5" x 8' 10" (1.96m x 2.70m) Featuring complementary wall and base units with integral fridge freezer, washing machine and cooker with extractor. Complete with ceiling spotlights and tiled flooring.

#### En suite

5' 9" x 6' 8" (1.76m x 2.02m)

Featuring a three piece suite including a shower cubicle, hand wash basin and W.C. Complete with a ceiling light point and carpet flooring.