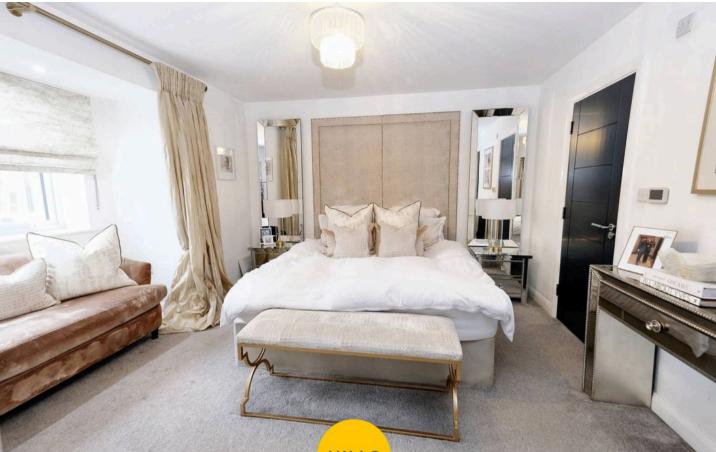

## **Bedroom One**

15' 7" x 16' 4" (4.74m x 4.98m)

Complete with a ceiling light point, two skylights and wall mounted radiator. Fitted with carpet flooring.