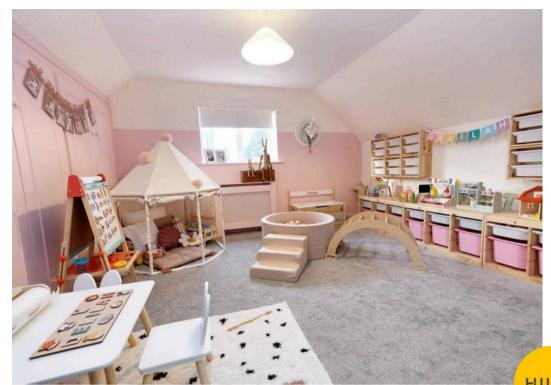

## Office

10' 0" x 8' 9" (3.06m x 2.67m)

Complete with a ceiling light point, double glazed window and carpet flooring with underfloor heating.