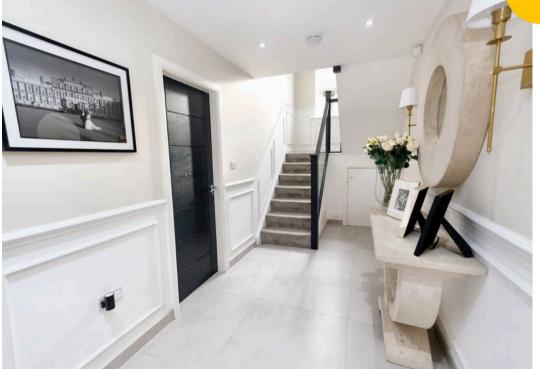

# **Entrance Hallway**

16' 9" x 6' 5" (5.11m x 1.96m)

Entered via a composite front door. Complete with ceiling spotlights and tiled flooring with underfloor heating.

### Landing

Complete with a ceiling light point and carpet flooring.