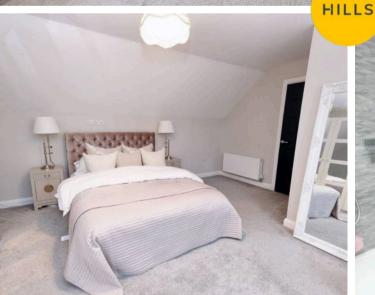

## **Bedroom One**

15' 7" x 16' 4" (4.74m x 4.98m)

Complete with a ceiling light point, two skylights and wall mounted radiator. Fitted with carpet flooring.