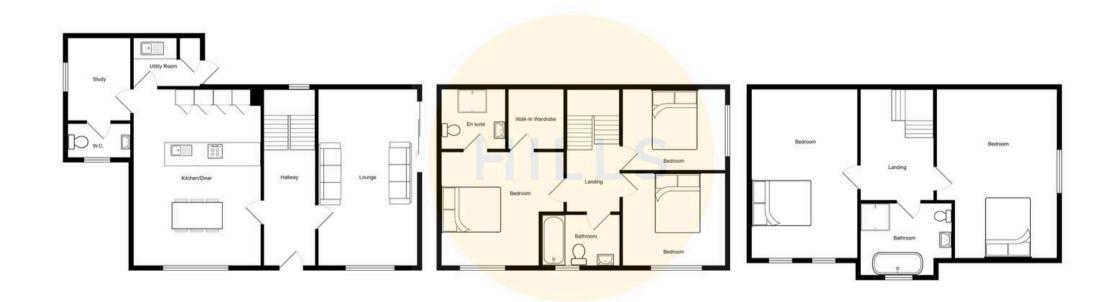

# **Entrance Hallway**

16' 9" x 6' 5" (5.11m x 1.96m)

Entered via a composite front door. Complete with ceiling spotlights and tiled flooring with underfloor heating.

# Lounge

12' 8" x 22' 8" (3.87m x 6.90m)

Complete with two ceiling light points, double glazed window and bi-folding side doors. Fitted with tiled flooring with underfloor heating.

# Kitchen / Diner

21' 0" x 16' 2" (6.39m x 4.94m)

Featuring modern wall and base units with integral coffee machine, three integral ovens, hob, hot tap and dishwasher. Complete with three ceiling light points, ceiling spotlights and two double glazed windows to the front and side. Fitted with tiled flooring with underfloor heating.

## Downstairs W.C.

7' 8" x 4' 11" (2.33m x 1.50m)

Featuring a two piece suite including a hand wash basin and W.C. Complete with a ceiling spotlights and tiled flooring with underfloor heating.

# **Utility Room**

8' 7" x 7' 2" (2.61m x 2.18m)

Featuring complementary wall and base units with washing machine and dryer. Complete with underfloor heating.

## Office

10' 0" x 8' 9" (3.06m x 2.67m)

Complete with a ceiling light point, double glazed window and carpet flooring with underfloor heating.

### Landing

Complete with a ceiling light point and carpet flooring.

## **Bedroom One**

15' 7" x 16' 4" (4.74m x 4.98m)

Complete with a ceiling light point, two skylights and wall mounted radiator. Fitted with carpet flooring.

#### En suite

7' 10" x 12' 6" (2.40m x 3.82m)

Featuring a three piece suite including shower, hand wash basin and W.C. Complete with ceiling spotlights, double glazed window, tiled walls and flooring with underfloor heating.

## **Dressing Room**

7' 10" x 7' 10" (2.38m x 2.40m)

Complete with ceiling spotlights and carpet flooring.

## **Bedroom Two**

13' 3" x 12' 6" (4.03m x 3.82m)

Complete with a ceiling light point, double glazed window and wall mounted radiator. Fitted with carpet flooring.

#### **Bedroom Three**

14' 5" x 16' 3" (4.39m x 4.96m)

Complete with a ceiling light point, double glazed window and wall mounted radiator. Fitted with carpet flooring.

#### **Bedroom Four**

12' 2" x 11' 6" (3.70m x 3.50m)

Complete with a ceiling light point, double glazed window and wall mounted radiator. Fitted with carpet flooring.

#### **Bedroom Five**

12' 10" x 10' 6" (3.90m x 3.20m)

Complete with a ceiling light point, double glazed window and wall mounted radiator. Fitted with carpet flooring.

#### **Bathroom**

9' 11" x 9' 1" (3.02m x 2.78m)

Featuring a four piece suite including bath, shower, hand wash basin and W.C. Complete with ceiling spotlights, Velux window and heated towel rail. Fitted with tiles walls and flooring.