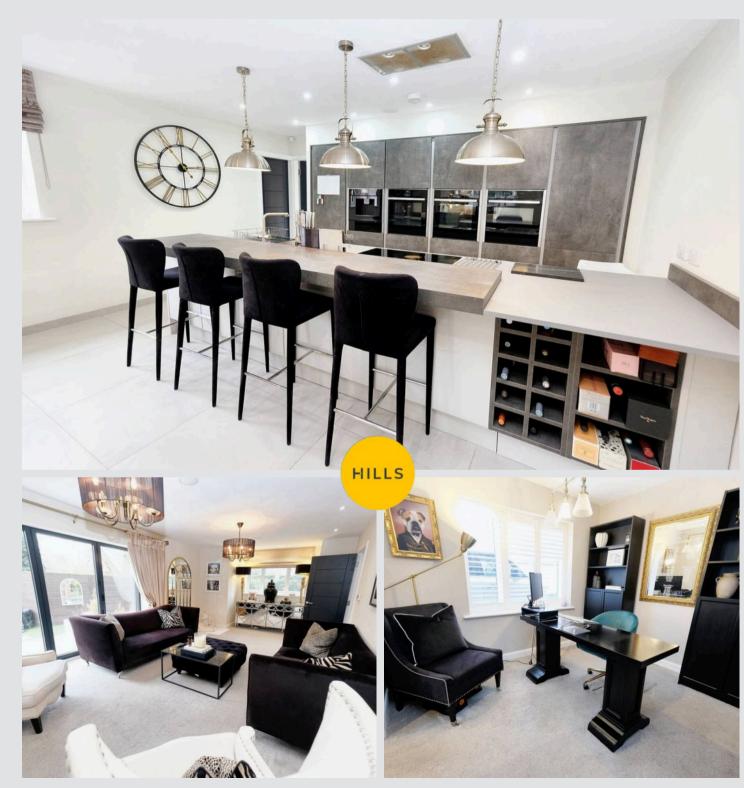

# Kitchen / Diner

21' 0" x 16' 2" (6.39m x 4.94m)

Featuring modern wall and base units with integral coffee machine, three integral ovens, hob, hot tap and dishwasher. Complete with three ceiling light points, ceiling spotlights and two double glazed windows to the front and side. Fitted with tiled flooring with underfloor heating.

# Lounge

12' 8" x 22' 8" (3.87m x 6.90m)

Complete with two ceiling light points, double glazed window and bi-folding side doors. Fitted with tiled flooring with underfloor heating.

## Office

10' 0" x 8' 9" (3.06m x 2.67m)

Complete with a ceiling light point, double glazed window and carpet flooring with underfloor heating.