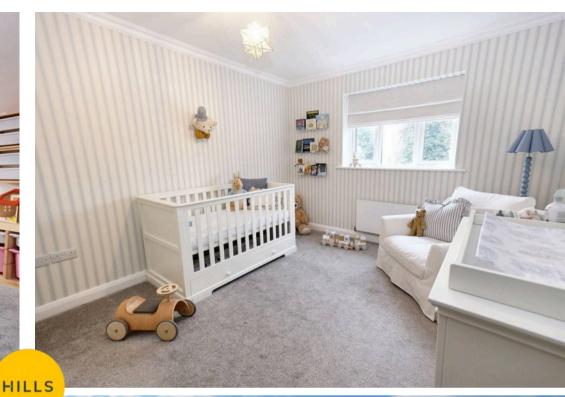

#### **Bedroom Four**

12' 2" x 11' 6" (3.70m x 3.50m)

Complete with a ceiling light point, double glazed window and wall mounted radiator. Fitted with carpet flooring.