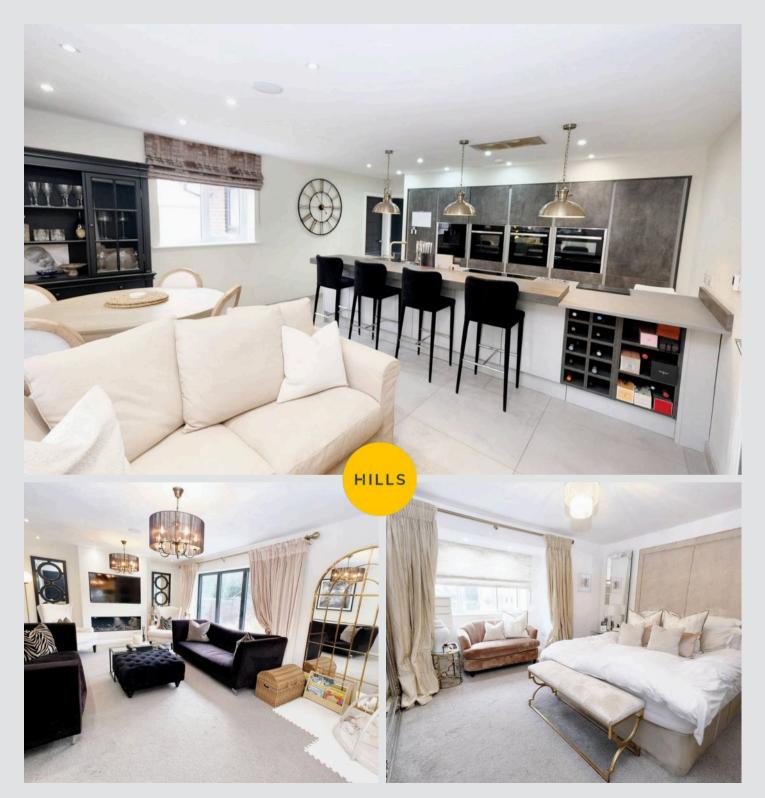

# Lounge

12' 8" x 22' 8" (3.87m x 6.90m)

Complete with two ceiling light points, double glazed window and bi-folding side doors. Fitted with tiled flooring with underfloor heating.

# Kitchen / Diner

21' 0" x 16' 2" (6.39m x 4.94m)

Featuring modern wall and base units with integral coffee machine, three integral ovens, hob, hot tap and dishwasher. Complete with three ceiling light points, ceiling spotlights and two double glazed windows to the front and side. Fitted with tiled flooring with underfloor heating.

## **Bedroom One**

15' 7" x 16' 4" (4.74m x 4.98m)

Complete with a ceiling light point, two skylights and wall mounted radiator. Fitted with carpet flooring.