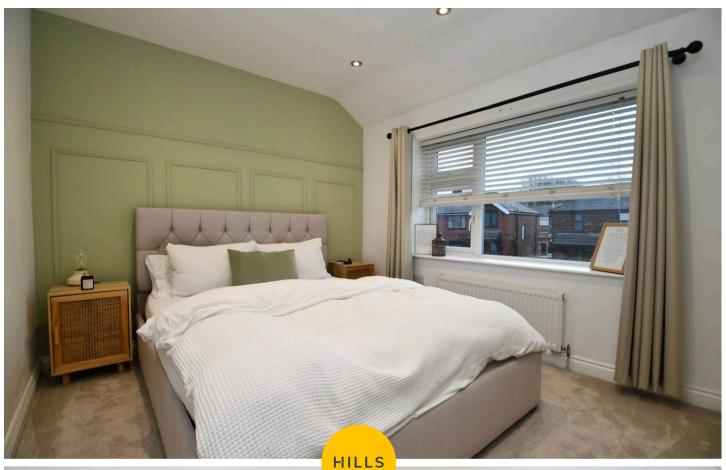

#### **Bedroom One**

Dimensions: 10' 8" x 9' 0" (3.25m x 2.74m). Complete with a ceiling spotlights, double glazed window and wall-mounted radiator. Fitted with carpet flooring.