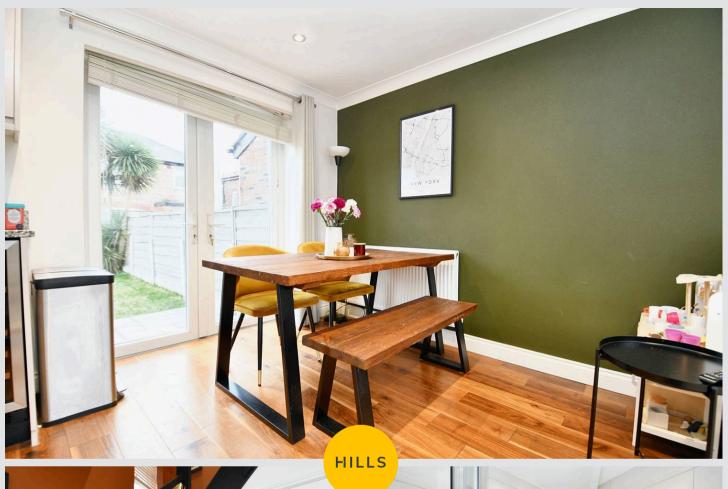

#### **Entrance Hall**

Complete with ceiling spotlights and laminate flooring. **Lounge** 

Dimensions: 17' 3" x 10' 8" (5.25m x 3.25m). Complete with ceiling spotlights, double glazed window to the front and wall mounted radiator. Fitted with French doors and laminate flooring.