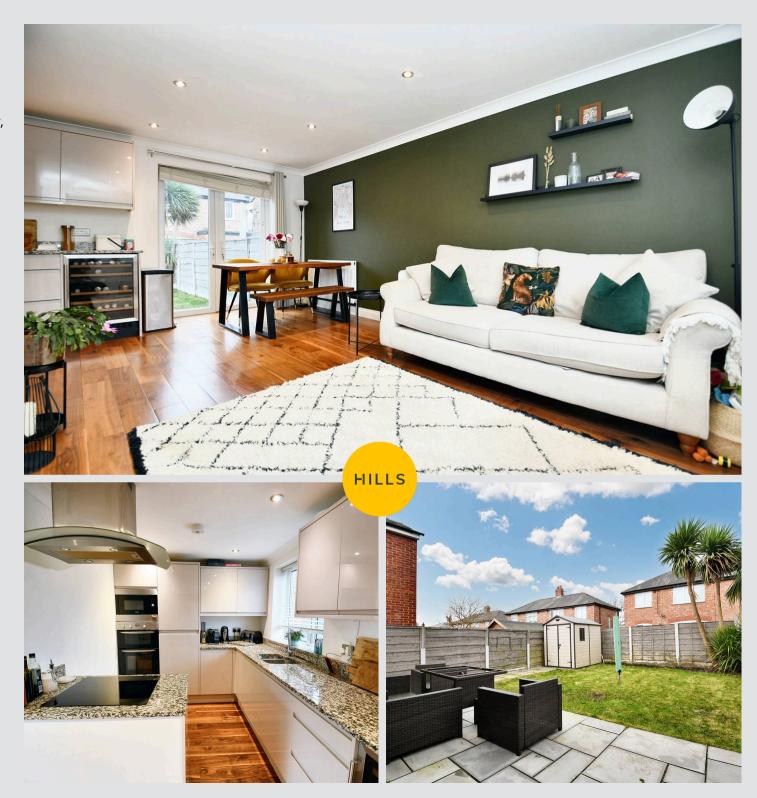

#### **Entrance Hall**

Complete with ceiling spotlights and laminate flooring. **Lounge** 

Dimensions: 17' 3" x 10' 8" (5.25m x 3.25m). Complete with ceiling spotlights, double glazed window to the front and wall mounted radiator. Fitted with French doors and laminate flooring.

#### Kitchen

Dimensions: 8' 7" x 7' 10" (2.61m x 2.39m). Fitted with a range of modern wall and base units with complimentary granite work surfaces and integral stainless steel sink and drainer unit. Induction ceramic hob and oven extractor. Integral washer and dryer. Complete with ceiling spotlights, window and laminate flooring.

## Externally

To the front of the property is an imprinted driveway providing off road parking and a low maintenance artificially turfed garden set behind a low lying brick built wall. Accessed via a private gate to the side is the rear. To the rear of the property is a garden laid to lawn complete with Indian stone patio area.