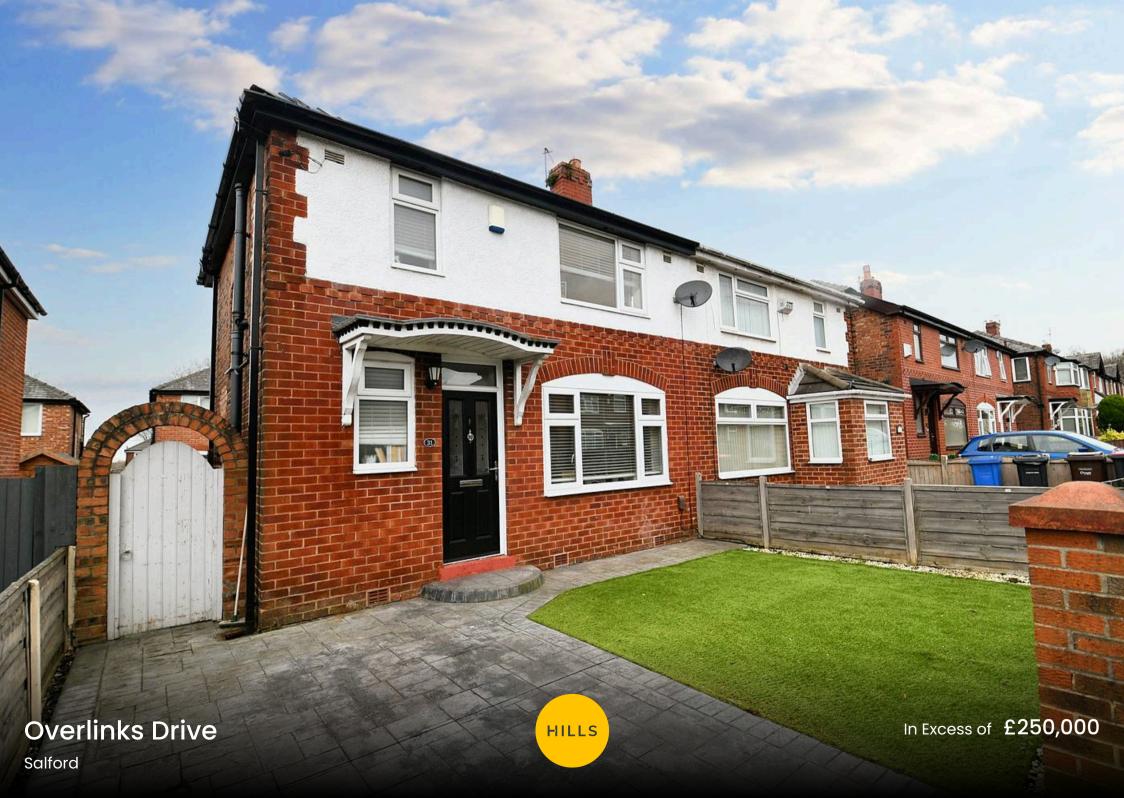

## **Overlinks Drive**

### Salford

FANTASTIC Three Bedroom Semi-Detached Property, Featuring a Driveway to the Front, a Lovely Landscaped Garden to the Rear and a Stylish Interior!

Council Tax band: B

Tenure: Freehold

- Stylish Three Bedroom Semi-Detached Property
- Situated in a Popular Location Close to Several Well-Kept Parks and Local Schooling
- Open Plan Living, Dining and Kitchen Area with Modern Fitted Units
- Three Well-Proportioned Bedrooms
- Contemporary Three-Piece Shower Room
- Driveway to the Side for Off-Road Parking
- Well-Presented Gardens to the Front and Rear
- Within Easy Access of Salford Royal Hospital
- Viewing is Highly Recommended!

## Externally

To the front of the property is an imprinted driveway providing off road parking and a low maintenance artificially turfed garden set behind a low lying brick built wall. Accessed via a private gate to the side is the rear. To the rear of the property is a garden laid to lawn complete with Indian stone patio area.