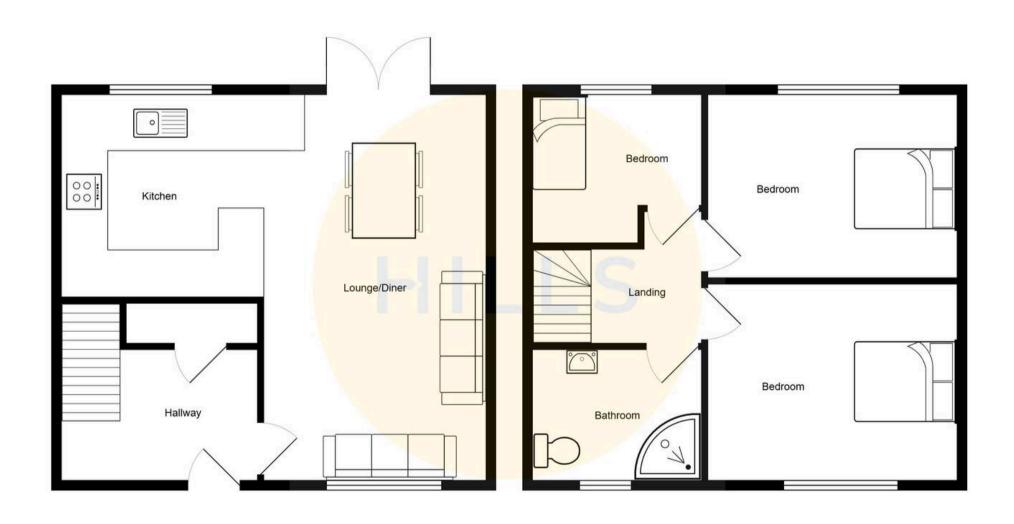

#### **Entrance Hall**

Complete with ceiling spotlights and laminate flooring. **Lounge** 

Dimensions: 17' 3" x 10' 8" (5.25m x 3.25m). Complete with ceiling spotlights, double glazed window to the front and wall mounted radiator. Fitted with French doors and laminate flooring.

#### Kitchen

Dimensions: 8' 7" x 7' 10" (2.61m x 2.39m). Fitted with a range of modern wall and base units with complimentary granite work surfaces and integral stainless steel sink and drainer unit. Induction ceramic hob and oven extractor. Integral washer and dryer. Complete with ceiling spotlights, window and laminate flooring.

#### Landing

Complete with a ceiling light point, carpeted floors and loft access via loft hatch.

#### **Bedroom One**

Dimensions: 10' 8" x 9' 0" (3.25m x 2.74m). Complete with a ceiling spotlights, double glazed window and wall-mounted radiator. Fitted with carpet flooring.

#### **Bedroom Two**

Dimensions: 10' 8" x 8' 0" (3.25m x 2.44m). Complete with ceiling spotlights, double glazed window and wall mounted radiator. Fitted with carpet flooring.

#### **Bedroom Three**

Dimensions: 7' 10" x 7' 9" (2.39m x 2.36m). Complete with ceiling spotlights, double glazed window and wall mounted radiator. Fitted with laminate flooring.

#### Bathroom

Dimensions: 7' 1" x 5' 3" (2.16m x 1.60m). Fitted with a three piece suite comprising of low level W.C, pedestal hand wash basin and walk-in shower. Complete with ceiling spotlights, double glazed window, tiled walls and flooring. **Loft** 