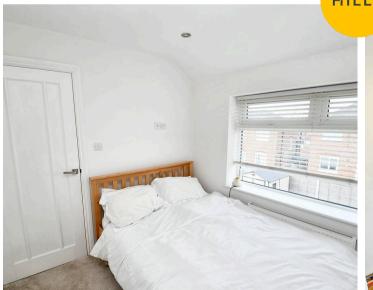

#### **Bedroom Two**

Dimensions: 10' 8" x 8' 0" (3.25m x 2.44m). Complete with ceiling spotlights, double glazed window and wall mounted radiator. Fitted with carpet flooring.

#### **Bedroom Three**

Dimensions: 7' 10" x 7' 9" (2.39m x 2.36m). Complete with ceiling spotlights, double glazed window and wall mounted radiator. Fitted with laminate flooring.