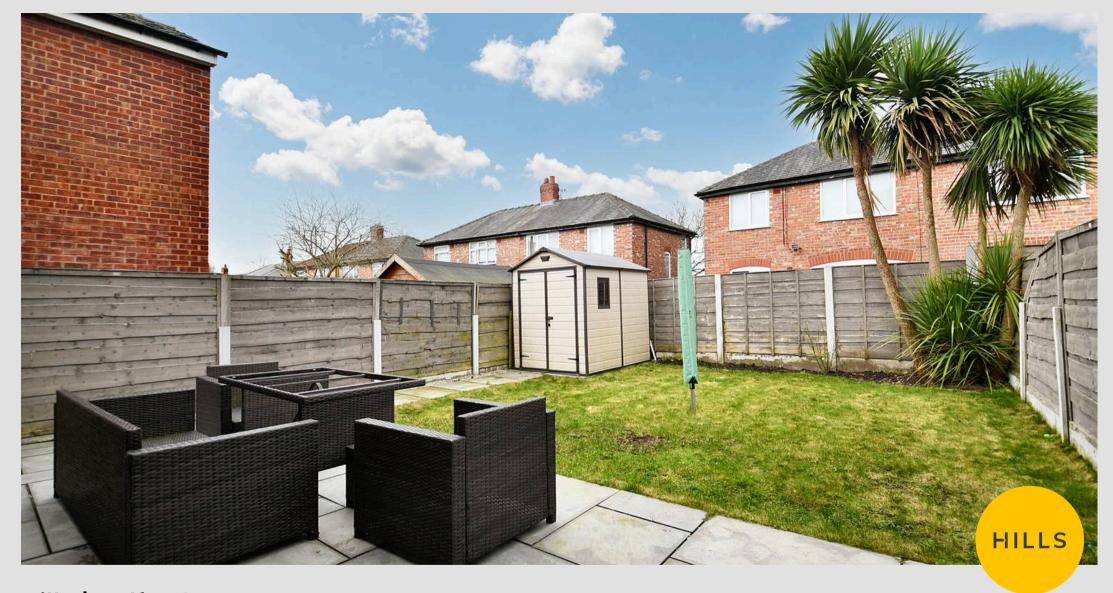

## Externally

To the front of the property is an imprinted driveway providing off road parking and a low maintenance artificially turfed garden set behind a low lying brick built wall. Accessed via a private gate to the side is the rear. To the rear of the property is a garden laid to lawn complete with Indian stone patio area.