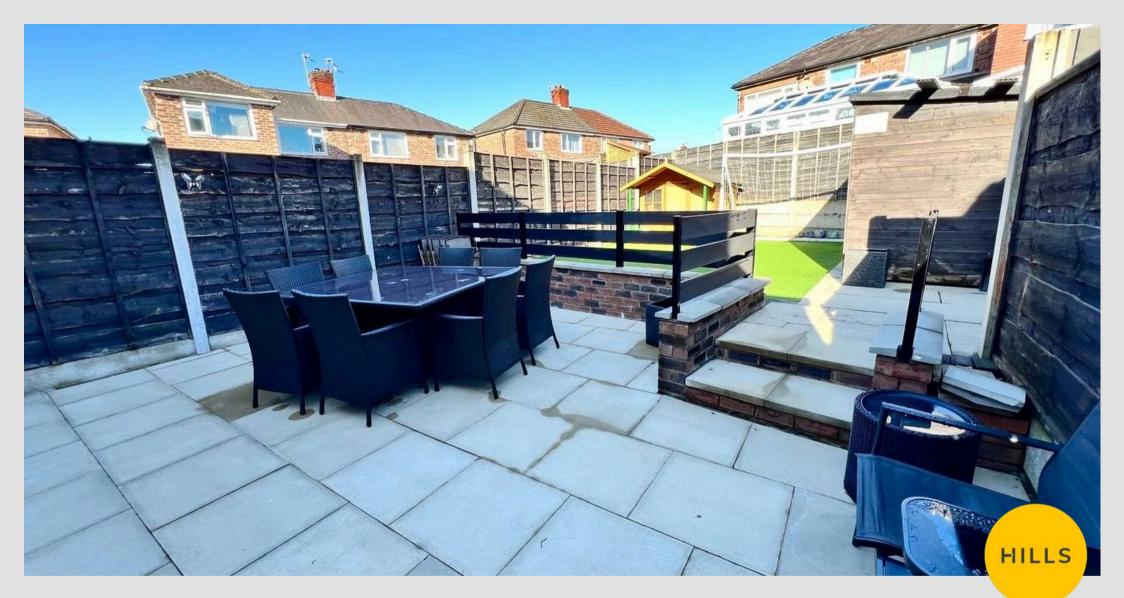

Tenure: Freehold

- BEAUTIFULLY PRESENTED SEMI DETACHED HOUSE
- SINGLE STOREY EXTENSION TO THE REAR
- THREE BEDROOMS
- MODERN FITTED KITCHEN
- GAS CENTRAL HEATING AND UPVC DOUBLE GLAZING
- VERY SPACIOUS LOUNGE AND DINING AREA
- LOW MAINTENANCE GARDEN AND PATIO TO THE REAR
- DOUBLE DRIVEWAY
- QUIET CUL DE SAC LOCATION