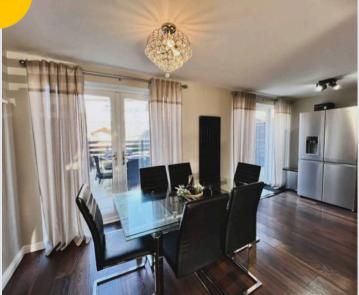

Tenure: Freehold

- BEAUTIFULLY PRESENTED SEMI DETACHED HOUSE
- SINGLE STOREY EXTENSION TO THE REAR
- THREE BEDROOMS
- MODERN FITTED KITCHEN
- GAS CENTRAL HEATING AND UPVC DOUBLE GLAZING
- VERY SPACIOUS LOUNGE AND DINING AREA
- LOW MAINTENANCE GARDEN AND PATIO TO THE REAR
- DOUBLE DRIVEWAY
- QUIET CUL DE SAC LOCATION

HILLS

**Lounge** 17' 9" x 10' 10" (5.40m x 3.30m)

**Utility Room** 5' 7" x 7' 7" (1.70m x 2.30m)

**Kitchen** 17' 5" x 7' 7" (5.30m x 2.30m)

**Dining Room** 8' 2" x 18' 4" (2.50m x 5.60m)

**Bedroom One** 9' 6" x 10' 10" (2.90m x 3.30m)