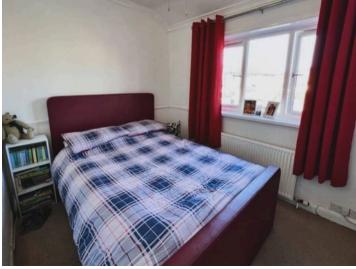

HILLS

**Lounge** 17' 9" x 10' 10" (5.40m x 3.30m)

**Utility Room** 5' 7" x 7' 7" (1.70m x 2.30m)

**Kitchen** 17' 5" x 7' 7" (5.30m x 2.30m)

**Dining Room** 8' 2" x 18' 4" (2.50m x 5.60m)

**Bedroom One** 9' 6" x 10' 10" (2.90m x 3.30m)