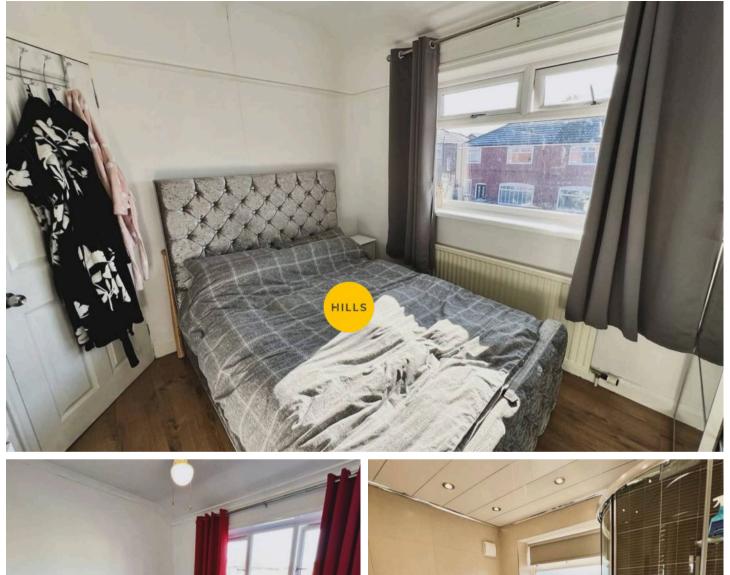

HILLS

**Lounge** 17' 9" x 10' 10" (5.40m x 3.30m)

**Utility Room** 5' 7" x 7' 7" (1.70m x 2.30m)

**Kitchen** 17' 5" x 7' 7" (5.30m x 2.30m)

**Dining Room** 8' 2" x 18' 4" (2.50m x 5.60m)

**Bedroom One** 9' 6" x 10' 10" (2.90m x 3.30m)

**Bedroom Two** 7' 10" x 10' 10" (2.40m x 3.30m)

Bedroom Three 7' 10" x 7' 3" (2.40m x 2.20m)

Bathroom 5' 11" x 7' 7" (1.80m x 2.30m)