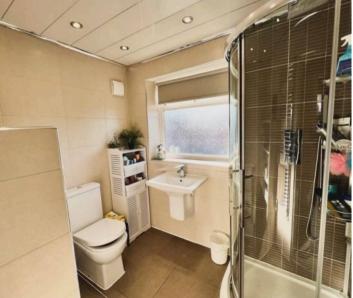

**Bedroom Two** 7' 10" x 10' 10" (2.40m x 3.30m)

Bedroom Three 7' 10" x 7' 3" (2.40m x 2.20m)

Bathroom 5' 11" x 7' 7" (1.80m x 2.30m)