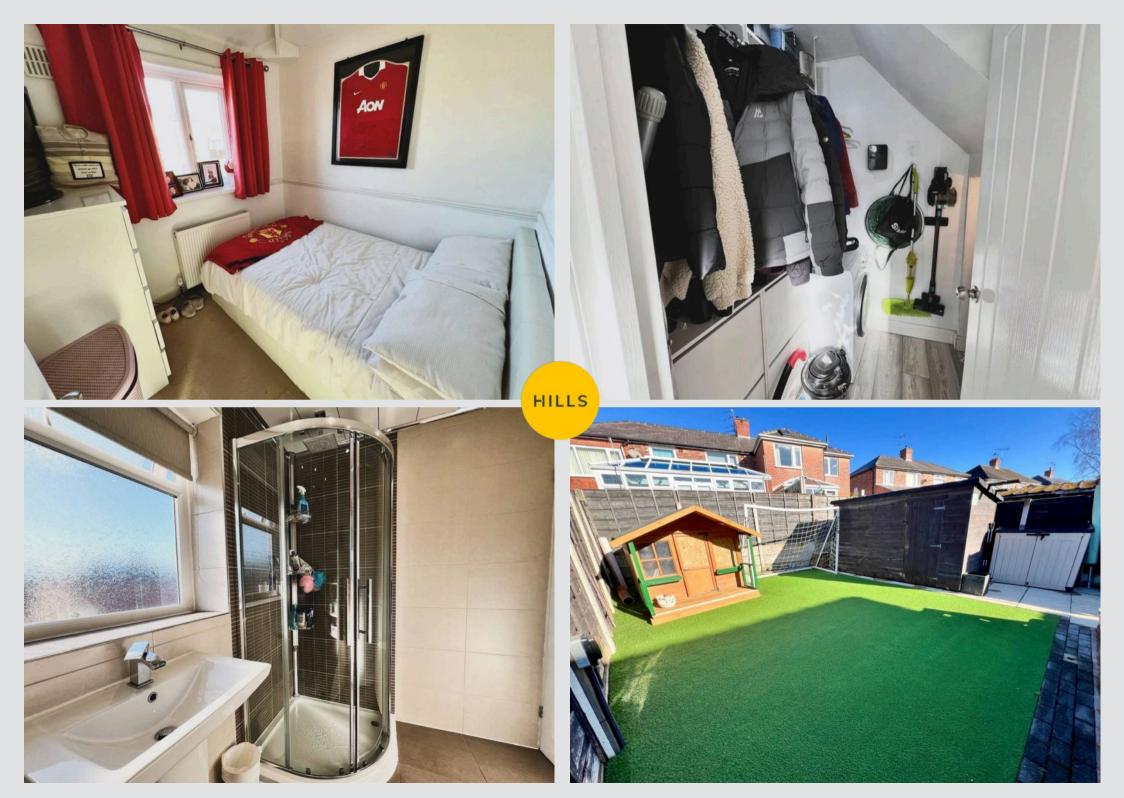

Tenure: Freehold

- BEAUTIFULLY PRESENTED SEMI DETACHED HOUSE
- SINGLE STOREY EXTENSION TO THE REAR
- THREE BEDROOMS
- MODERN FITTED KITCHEN
- GAS CENTRAL HEATING AND UPVC DOUBLE GLAZING
- VERY SPACIOUS LOUNGE AND DINING AREA
- LOW MAINTENANCE GARDEN AND PATIO TO THE REAR
- DOUBLE DRIVEWAY
- QUIET CUL DE SAC LOCATION

**Bedroom Two** 7' 10" x 10' 10" (2.40m x 3.30m)

Bedroom Three 7' 10" x 7' 3" (2.40m x 2.20m)

Bathroom 5' 11" x 7' 7" (1.80m x 2.30m)