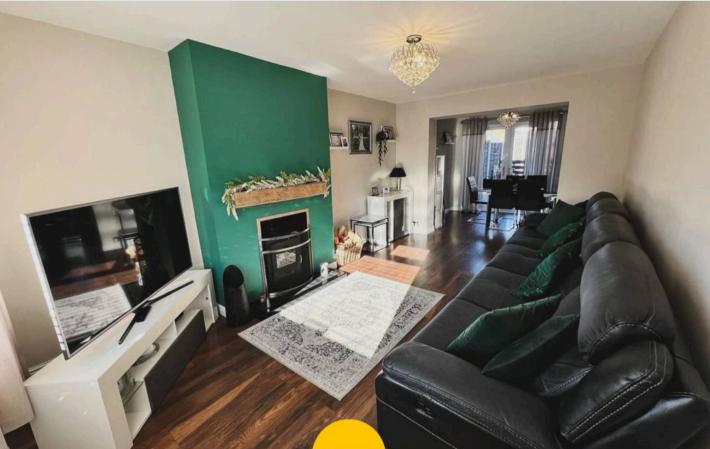

Tenure: Freehold

- BEAUTIFULLY PRESENTED SEMI DETACHED HOUSE
- SINGLE STOREY EXTENSION TO THE REAR
- THREE BEDROOMS
- MODERN FITTED KITCHEN
- GAS CENTRAL HEATING AND UPVC DOUBLE GLAZING
- VERY SPACIOUS LOUNGE AND DINING AREA
- LOW MAINTENANCE GARDEN AND PATIO TO THE REAR
- DOUBLE DRIVEWAY
- QUIET CUL DE SAC LOCATION

HILLS

**Lounge** 17' 9" x 10' 10" (5.40m x 3.30m)

**Utility Room** 5' 7" x 7' 7" (1.70m x 2.30m)

**Kitchen** 17' 5" x 7' 7" (5.30m x 2.30m)

**Dining Room** 8' 2" x 18' 4" (2.50m x 5.60m)

**Bedroom One** 9' 6" x 10' 10" (2.90m x 3.30m)