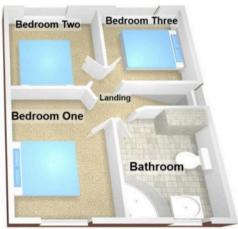

HILLS

**Lounge** 17' 9" x 10' 10" (5.40m x 3.30m)

**Utility Room** 5' 7" x 7' 7" (1.70m x 2.30m)

**Kitchen** 17' 5" x 7' 7" (5.30m x 2.30m)

**Dining Room** 8' 2" x 18' 4" (2.50m x 5.60m)

**Bedroom One** 9' 6" x 10' 10" (2.90m x 3.30m)

**Bedroom Two** 7' 10" x 10' 10" (2.40m x 3.30m)

Bedroom Three 7' 10" x 7' 3" (2.40m x 2.20m)

Bathroom 5' 11" x 7' 7" (1.80m x 2.30m)