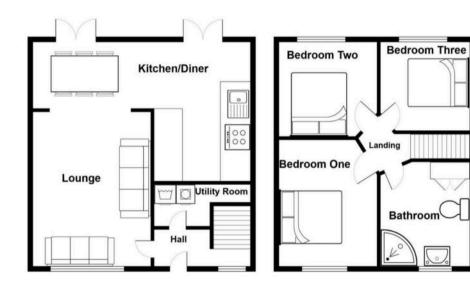

HILLS

**Lounge** 17' 9" x 10' 10" (5.40m x 3.30m)

**Utility Room** 5' 7" x 7' 7" (1.70m x 2.30m)

**Kitchen** 17' 5" x 7' 7" (5.30m x 2.30m)

**Dining Room** 8' 2" x 18' 4" (2.50m x 5.60m)

**Bedroom One** 9' 6" x 10' 10" (2.90m x 3.30m)

**Bedroom Two** 7' 10" x 10' 10" (2.40m x 3.30m)

Bedroom Three 7' 10" x 7' 3" (2.40m x 2.20m)

Bathroom 5' 11" x 7' 7" (1.80m x 2.30m)