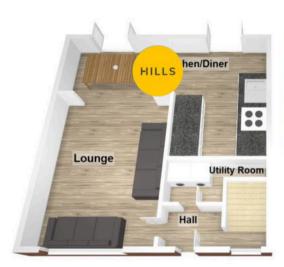

HILLS

**Lounge** 17' 9" x 10' 10" (5.40m x 3.30m)

**Utility Room** 5' 7" x 7' 7" (1.70m x 2.30m)

**Kitchen** 17' 5" x 7' 7" (5.30m x 2.30m)

**Dining Room** 8' 2" x 18' 4" (2.50m x 5.60m)

**Bedroom One** 9' 6" x 10' 10" (2.90m x 3.30m)