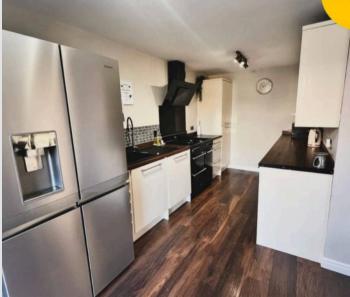

Tenure: Freehold

- BEAUTIFULLY PRESENTED SEMI DETACHED HOUSE
- SINGLE STOREY EXTENSION TO THE REAR
- THREE BEDROOMS
- MODERN FITTED KITCHEN
- GAS CENTRAL HEATING AND UPVC DOUBLE GLAZING
- VERY SPACIOUS LOUNGE AND DINING AREA
- LOW MAINTENANCE GARDEN AND PATIO TO THE REAR
- DOUBLE DRIVEWAY
- QUIET CUL DE SAC LOCATION

HILLS

**Lounge** 17' 9" x 10' 10" (5.40m x 3.30m)

**Utility Room** 5' 7" x 7' 7" (1.70m x 2.30m)

**Kitchen** 17' 5" x 7' 7" (5.30m x 2.30m)

**Dining Room** 8' 2" x 18' 4" (2.50m x 5.60m)

**Bedroom One** 9' 6" x 10' 10" (2.90m x 3.30m)