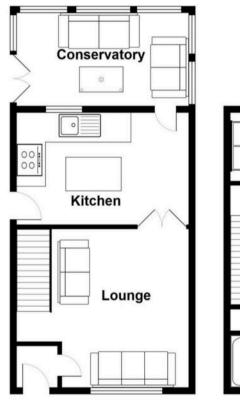

## 19 Peaknaze Close

Swinton, Manchester

A BEAUTIFULLY PRESENTED SEMI DETACHED HOUSE SITUATED ON A QUIET CUL DE SAC. On the ground floor this impressive property offers an entrance hall, a spacious lounge, a stunning modern integrated kitchen and a large conservatory. On the first floor there are three Council Tax band: B

**Lounge** 13' 9" x 15' 1" (4.20m x 4.60m)

**Kitchen** 10' 10" x 15' 1" (3.30m x 4.60m)

**Conservatory** 8' 2" x 13' 1" (2.50m x 4.00m)

**Bedroom One** 12' 6" x 8' 2" (3.80m x 2.50m)

**Bedroom Two** 10' 6" x 8' 6" (3.20m x 2.60m)

**Bedroom Three** 7' 3" x 8' 2" (2.20m x 2.50m)

Bathroom 8' 6" x 6' 7" (2.60m x 2.00m)

Landing 8' 6" x 6' 3" (2.60m x 1.90m)