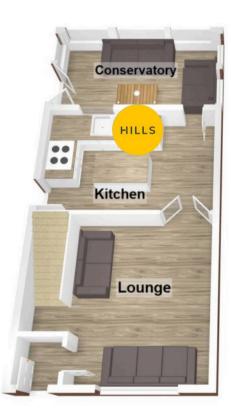

## 19 Peaknaze Close

Swinton, Manchester

A BEAUTIFULLY PRESENTED SEMI DETACHED HOUSE SITUATED ON A QUIET CUL DE SAC. On the ground floor this impressive property offers an entrance hall, a spacious lounge, a stunning modern integrated kitchen and a large conservatory. On the first floor there are three Council Tax band: B

**Lounge** 13' 9" x 15' 1" (4.20m x 4.60m)

**Kitchen** 10' 10" x 15' 1" (3.30m x 4.60m)

**Conservatory** 8' 2" x 13' 1" (2.50m x 4.00m)

**Bedroom One** 12' 6" x 8' 2" (3.80m x 2.50m)

**Bedroom Two** 10' 6" x 8' 6" (3.20m x 2.60m)