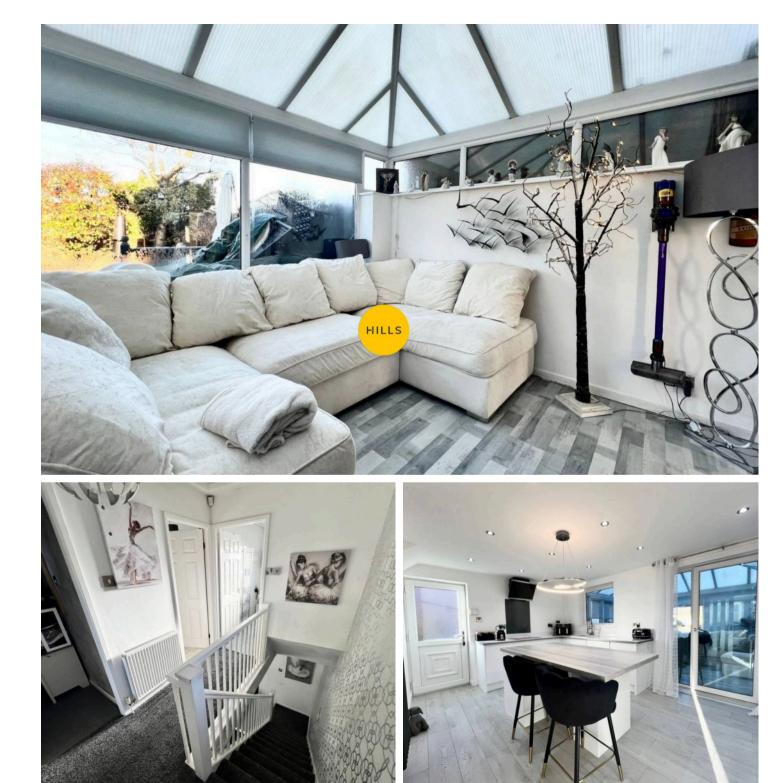

## 19 Peaknaze Close

Swinton, Manchester

A BEAUTIFULLY PRESENTED SEMI DETACHED HOUSE SITUATED ON A QUIET CUL DE SAC. On the ground floor this impressive property offers an entrance hall, a spacious lounge, a stunning modern integrated kitchen and a large conservatory. On the first floor there are three Council Tax band: B

Tenure: Leasehold

- BEAUTIFULLY PRESENTED SEMI DETACHED HOUSE
- QUIET CUL DE SAC LOCATION
- THREE BEDROOMS
- IMPRESSIVE FEATURE GARDEN TO THE REAR
- STUNNING MODERN INTEGRATED KITCHEN
- LARGE CONSERVATORY
- GAS CENTRAL HEATING AND UPVC DOUBLE GLAZING
- CLOSE TO LOCAL SCHOOLS SHOPS AND TRANSPORT LINKS

**Lounge** 13' 9" x 15' 1" (4.20m x 4.60m)

**Kitchen** 10' 10" x 15' 1" (3.30m x 4.60m)

**Conservatory** 8' 2" x 13' 1" (2.50m x 4.00m)

**Bedroom One** 12' 6" x 8' 2" (3.80m x 2.50m)

**Bedroom Two** 10' 6" x 8' 6" (3.20m x 2.60m)