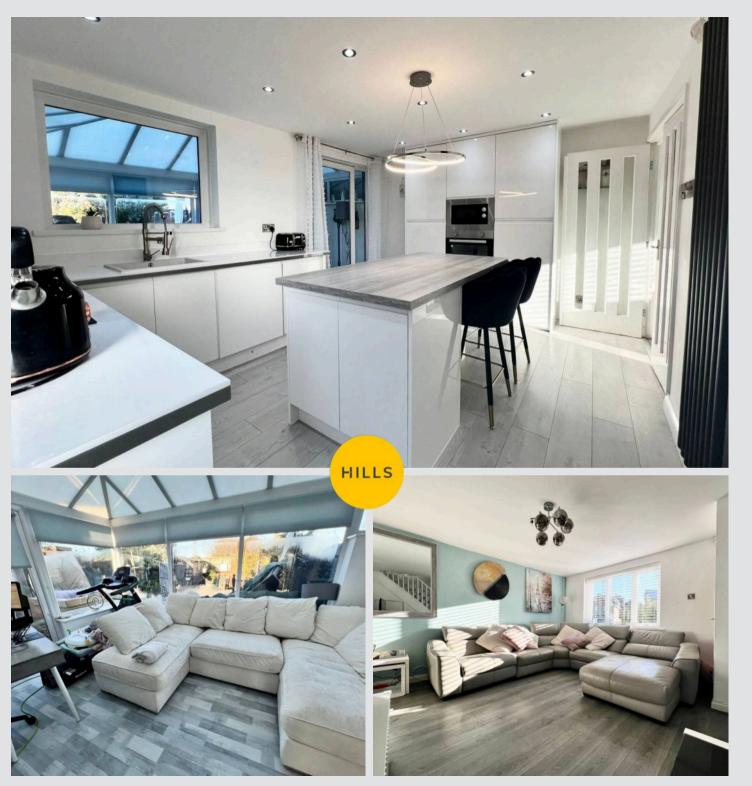

## 19 Peaknaze Close

Swinton, Manchester

A BEAUTIFULLY PRESENTED SEMI DETACHED HOUSE SITUATED ON A QUIET CUL DE SAC. On the ground floor this impressive property offers an entrance hall, a spacious lounge, a stunning modern integrated kitchen and a large conservatory. On the first floor there are three Council Tax band: B

Tenure: Leasehold

- BEAUTIFULLY PRESENTED SEMI DETACHED HOUSE
- QUIET CUL DE SAC LOCATION
- THREE BEDROOMS
- IMPRESSIVE FEATURE GARDEN TO THE REAR
- STUNNING MODERN INTEGRATED KITCHEN
- LARGE CONSERVATORY
- GAS CENTRAL HEATING AND UPVC DOUBLE GLAZING
- CLOSE TO LOCAL SCHOOLS SHOPS AND TRANSPORT LINKS

**Lounge** 13' 9" x 15' 1" (4.20m x 4.60m)

**Kitchen** 10' 10" x 15' 1" (3.30m x 4.60m)

**Conservatory** 8' 2" x 13' 1" (2.50m x 4.00m)

**Bedroom One** 12' 6" x 8' 2" (3.80m x 2.50m)

**Bedroom Two** 10' 6" x 8' 6" (3.20m x 2.60m)