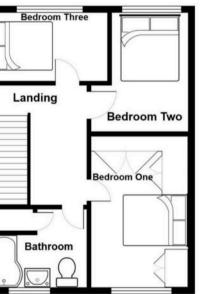

**Lounge** 13' 9" x 15' 1" (4.20m x 4.60m)

**Kitchen** 10' 10" x 15' 1" (3.30m x 4.60m)

**Conservatory** 8' 2" x 13' 1" (2.50m x 4.00m)

**Bedroom One** 12' 6" x 8' 2" (3.80m x 2.50m)

**Bedroom Two** 10' 6" x 8' 6" (3.20m x 2.60m)

**Bedroom Three** 7' 3" x 8' 2" (2.20m x 2.50m)

Bathroom 8' 6" x 6' 7" (2.60m x 2.00m)

Landing 8' 6" x 6' 3" (2.60m x 1.90m)