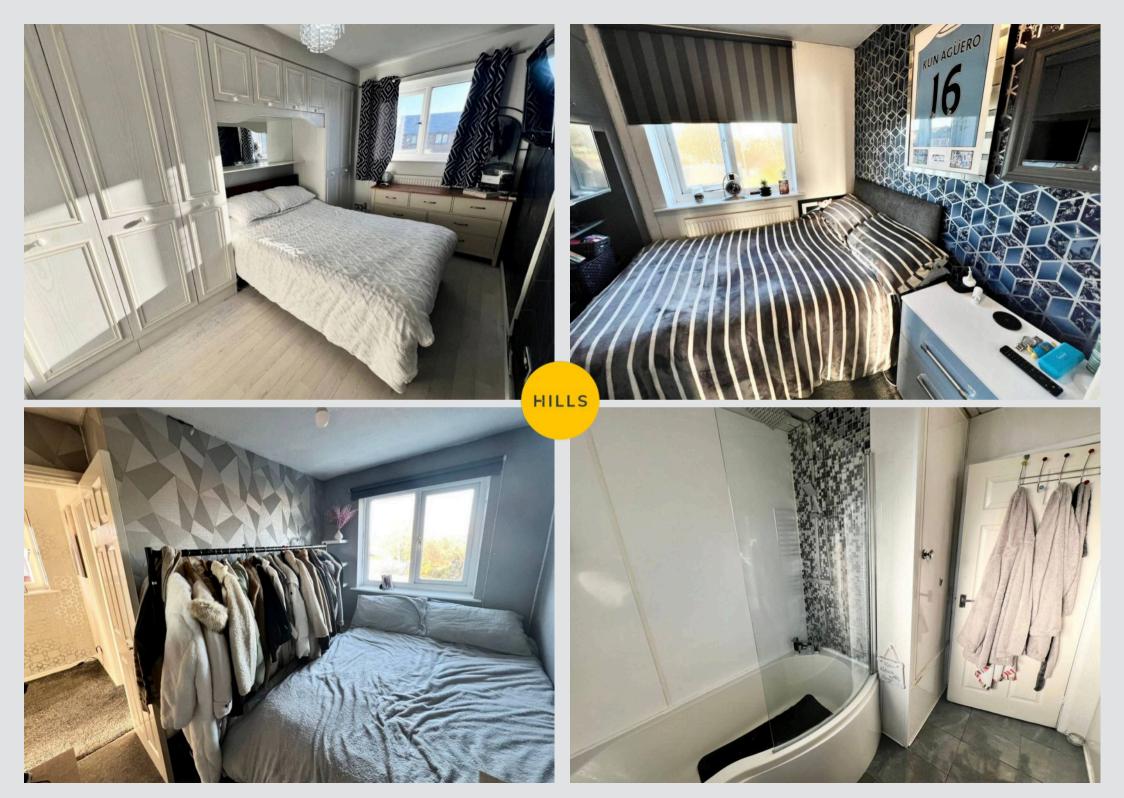

**Lounge** 13' 9" x 15' 1" (4.20m x 4.60m)

**Kitchen** 10' 10" x 15' 1" (3.30m x 4.60m)

**Conservatory** 8' 2" x 13' 1" (2.50m x 4.00m)

**Bedroom One** 12' 6" x 8' 2" (3.80m x 2.50m)

**Bedroom Two** 10' 6" x 8' 6" (3.20m x 2.60m)

**Bedroom Three** 7' 3" x 8' 2" (2.20m x 2.50m)

Bathroom 8' 6" x 6' 7" (2.60m x 2.00m)

Landing 8' 6" x 6' 3" (2.60m x 1.90m)