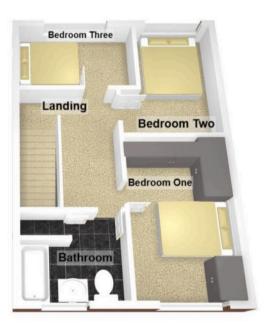

**Lounge** 13' 9" x 15' 1" (4.20m x 4.60m)

**Kitchen** 10' 10" x 15' 1" (3.30m x 4.60m)

**Conservatory** 8' 2" x 13' 1" (2.50m x 4.00m)

**Bedroom One** 12' 6" x 8' 2" (3.80m x 2.50m)

**Bedroom Two** 10' 6" x 8' 6" (3.20m x 2.60m)

**Bedroom Three** 7' 3" x 8' 2" (2.20m x 2.50m)

Bathroom 8' 6" x 6' 7" (2.60m x 2.00m)

Landing 8' 6" x 6' 3" (2.60m x 1.90m)