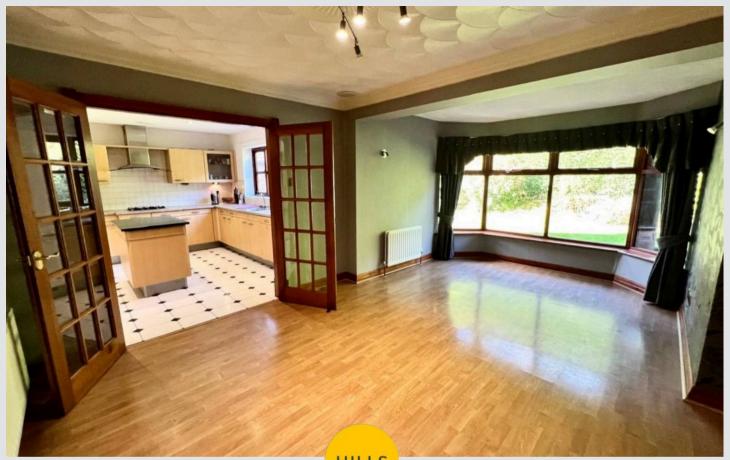

## **Dining Room**

18' 6" x 11' 8" (5.63m x 3.56m)

#### Kitchen

12' 7" x 10' 10" (3.84m x 3.30m)