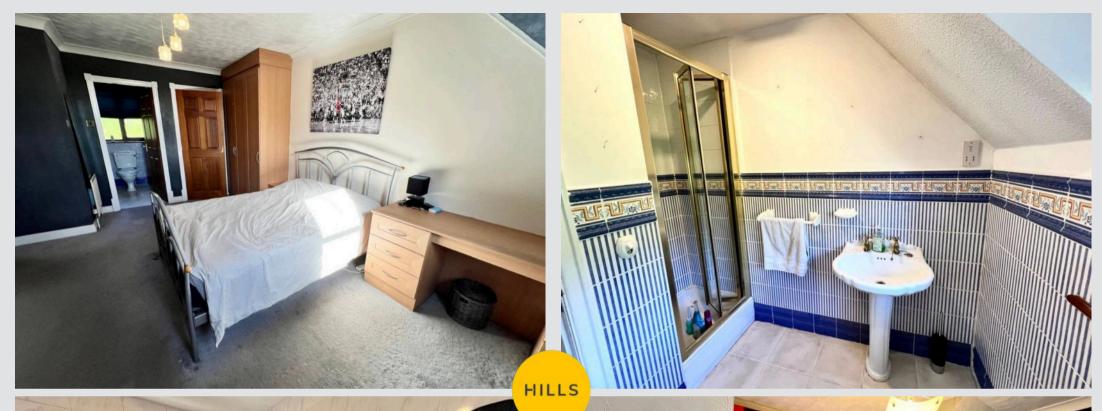

#### **Bedroom Five**

11' 10" x 9' 2" (3.61m x 2.79m)

#### **Shower Room**

7' 2" x 6' 1" (2.18m x 1.85m)

#### **Bedroom Four**

11' 9" x 6' 7" (3.58m x 2.01m)

### **Bedroom Three**

10' 8" x 10' 3" (3.25m x 3.12m)

#### **Bedroom Two**

16' 5" x 11' 7" (5.00m x 3.53m)

#### **Bedroom One**

16' 6" x 11' 7" (5.03m x 3.53m)