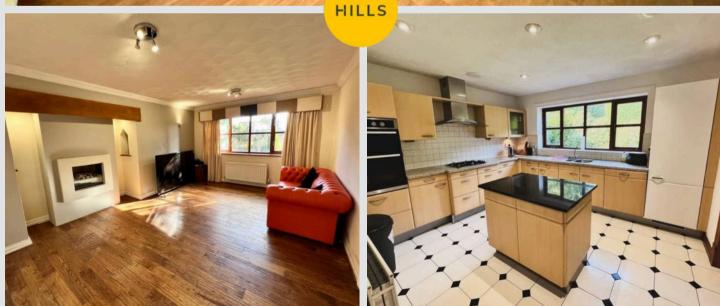

## Lounge

16' 0" x 6' 3" (4.88m x 1.91m)

#### Kitchen

12' 7" x 10' 10" (3.84m x 3.30m)