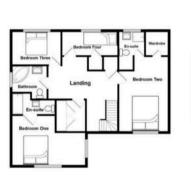

#### **Bedroom Four**

11' 9" x 6' 7" (3.58m x 2.01m)

### **Bedroom Three**

10' 8" x 10' 3" (3.25m x 3.12m)

#### **Bedroom Two**

16' 5" x 11' 7" (5.00m x 3.53m)

#### **Bedroom One**

16' 6" x 11' 7" (5.03m x 3.53m)

#### **Bathroom**

1059' 9" x 7' 7" (323.00m x 2.31m)