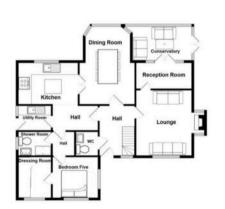

## 12 Poynt Chase

Worsley, Manchester

NO CHAIN! AN IMPRESSIVE FIVE BEDROOM DETACHED HOUSE IN A SOUGHT AFTER LOCATION JUST A FEW MINUTES FROM WORSLEY VILLAGE. The property provides over 2,500 square feet of accommodation. On the ground floor the house offers an entrance hall, three reception rooms, a Council Tax band: G

## Double Garage

18' 5" x 17' 2" (5.61m x 5.23m)

## Lounge

16' 0" x 6' 3" (4.88m x 1.91m)

## Conservatory

12' 5" x 7' 4" (3.78m x 2.24m)

## **Dining Room**

18' 6" x 11' 8" (5.63m x 3.56m)

## **Utility Room**

7' 1" x 5' 9" (2.16m x 1.75m)

#### Kitchen

12' 7" x 10' 10" (3.84m x 3.30m)