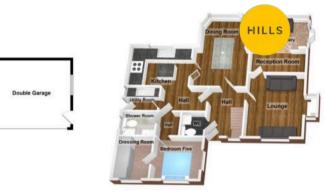

## 12 Poynt Chase

Worsley, Manchester

NO CHAIN! AN IMPRESSIVE FIVE BEDROOM DETACHED HOUSE IN A SOUGHT AFTER LOCATION JUST A FEW MINUTES FROM WORSLEY VILLAGE. The property provides over 2,500 square feet of accommodation. On the ground floor the house offers an entrance hall, three reception rooms, a Council Tax band: G

## Double Garage

18' 5" x 17' 2" (5.61m x 5.23m)

## Lounge

16' 0" x 6' 3" (4.88m x 1.91m)

## Conservatory

12' 5" x 7' 4" (3.78m x 2.24m)

## **Dining Room**

18' 6" x 11' 8" (5.63m x 3.56m)

## **Utility Room**

7' 1" x 5' 9" (2.16m x 1.75m)

#### Kitchen

12' 7" x 10' 10" (3.84m x 3.30m)