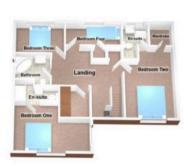

## 12 Poynt Chase

Worsley, Manchester

NO CHAIN! AN IMPRESSIVE FIVE BEDROOM DETACHED HOUSE IN A SOUGHT AFTER LOCATION JUST A FEW MINUTES FROM WORSLEY VILLAGE. The property provides over 2,500 square feet of accommodation. On the ground floor the house offers an entrance hall, three reception rooms, a Council Tax band: G

Tenure: Leasehold

- NO CHAIN
- FIVE BEDROOMS
- QUIET CUL DE SAC LOCATION
- DETACHED HOUSE OVER 2500 SQUARE FEET
- THREE RECEPTION ROOMS
- FOUR BATHROOMS
- BEAUTIFUL MATURE GARDENS

## Double Garage

18' 5" x 17' 2" (5.61m x 5.23m)

## Lounge

16' 0" x 6' 3" (4.88m x 1.91m)

## Conservatory

12' 5" x 7' 4" (3.78m x 2.24m)

## **Dining Room**

18' 6" x 11' 8" (5.63m x 3.56m)

#### **Bedroom Five**

11' 10" x 9' 2" (3.61m x 2.79m)

## **Dressing Room**

10' 8" x 7' 2" (3.25m x 2.18m)

#### **Shower Room**

7' 2" x 6' 1" (2.18m x 1.85m)

## **Utility Room**

7' 1" x 5' 9" (2.16m x 1.75m)

#### Kitchen

12' 7" x 10' 10" (3.84m x 3.30m)

#### **Bedroom Four**

11' 9" x 6' 7" (3.58m x 2.01m)

### **Bedroom Three**

10' 8" x 10' 3" (3.25m x 3.12m)

#### **Bedroom Two**

16' 5" x 11' 7" (5.00m x 3.53m)

#### **Bedroom One**

16' 6" x 11' 7" (5.03m x 3.53m)

#### **Bathroom**

1059' 9" x 7' 7" (323.00m x 2.31m)