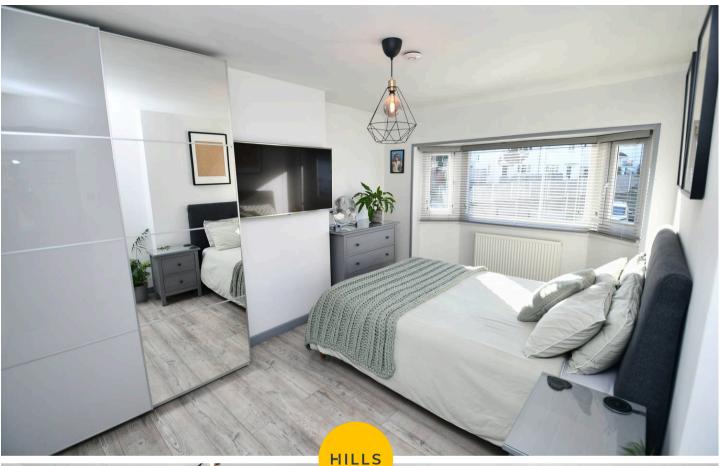

#### **Bedroom One**

13' 4" x 10' 3" (4.07m x 3.12m)

Complete with a ceiling light point, double glazed bay window and wall mounted radiator. Fitted with laminate flooring.