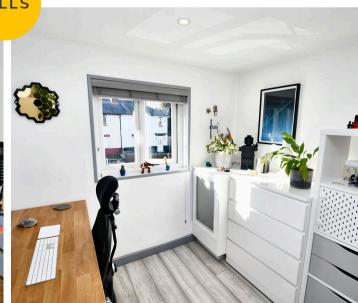

# **Bedroom Three**

8' 4" x 8' 2" (2.54m x 2.49m)

Complete with ceiling spotlights, double glazed window and wall mounted radiator. Fitted with laminate flooring. **Bathroom** 

7' 11" x 7' 7" (2.42m x 2.32m)