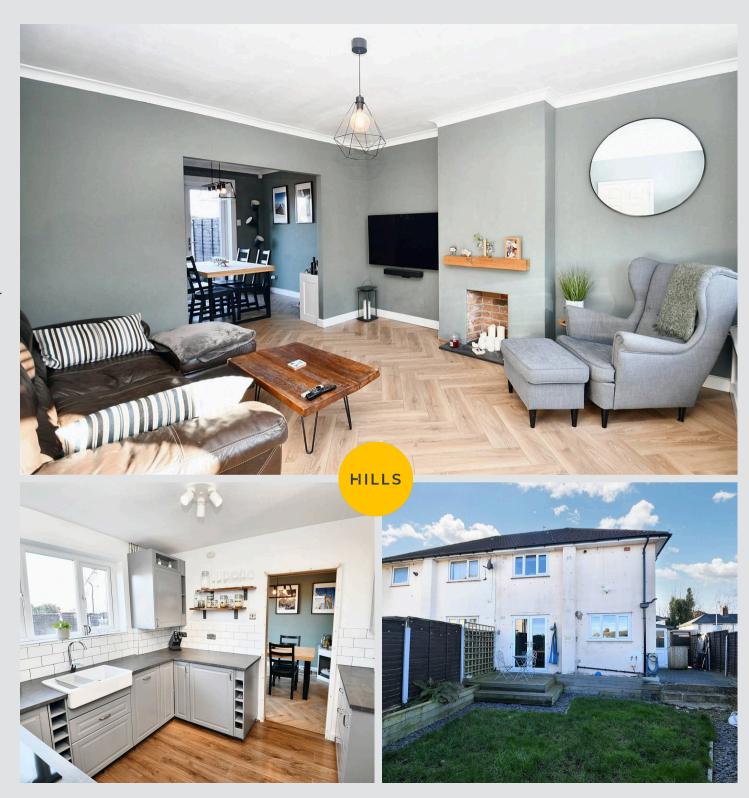

#### Lounge

13' 3" x 12' 6" (4.04m x 3.80m)

Complete with a ceiling light point, double glazed bay window, wall mounted radiator and laminate flooring.

#### Kitchen

10' 2" x 8' 11" (3.11m x 2.71m)

Fitted with a range of wall and base units with integral stainless steel sink, hob and oven. Space for undercounter fridge freezer. Complete with a ceiling light point, double glazed window and laminate flooring.

# Externally

To the front of the property is a double driveway providing off-road parking. To the rear of the property is a beautifully presented garden with laid-to-lawn grass and stoned area.