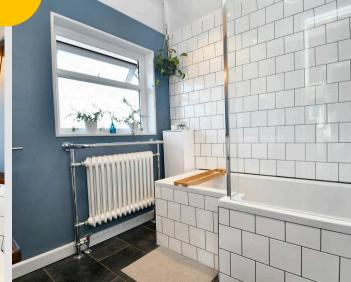

# **Bedroom Three**

8' 4" x 8' 2" (2.54m x 2.49m)

Complete with ceiling spotlights, double glazed window and wall mounted radiator. Fitted with laminate flooring. **Bathroom** 

7' 11" x 7' 7" (2.42m x 2.32m)

Featuring a three piece suite including bath with shower over, hand wash basin and W.C. Complete with ceiling spotlights, two double glazed windows and wall mounted radiator. Fitted with part tiled walls and tiled flooring.