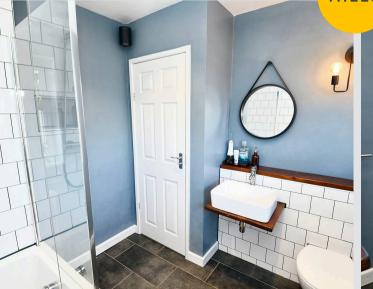

# **Bedroom Three**

8' 4" x 8' 2" (2.54m x 2.49m)

Complete with ceiling spotlights, double glazed window and wall mounted radiator. Fitted with laminate flooring. **Bathroom** 

7' 11" x 7' 7" (2.42m x 2.32m)

Featuring a three piece suite including bath with shower over, hand wash basin and W.C. Complete with ceiling spotlights, two double glazed windows and wall mounted radiator. Fitted with part tiled walls and tiled flooring.