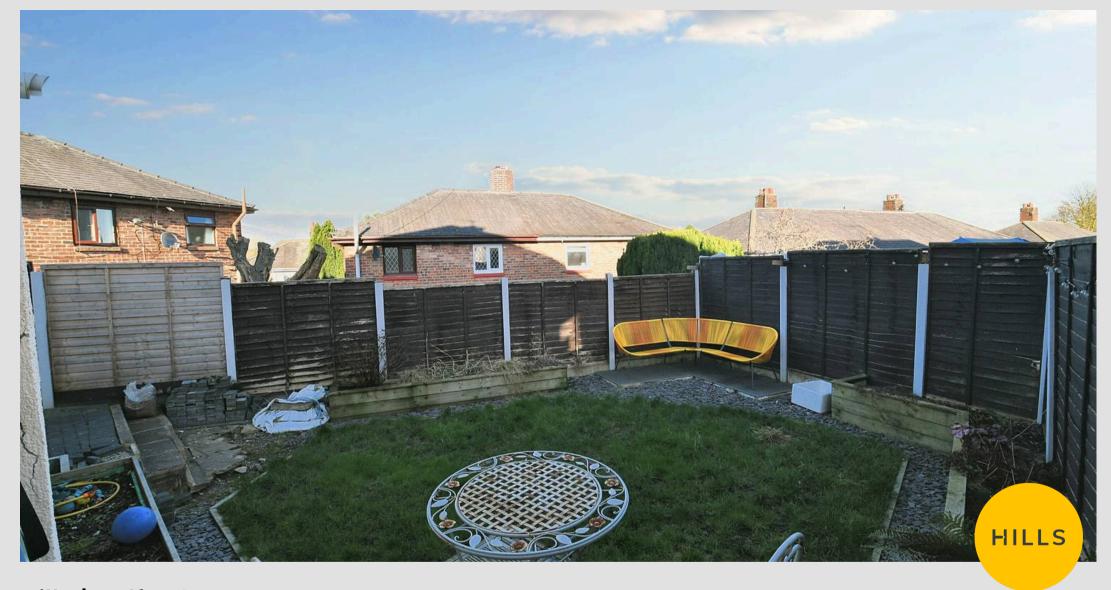

# Externally

To the front of the property is a double driveway providing off-road parking. To the rear of the property is a beautifully presented garden with laid-to-lawn grass and stoned area.