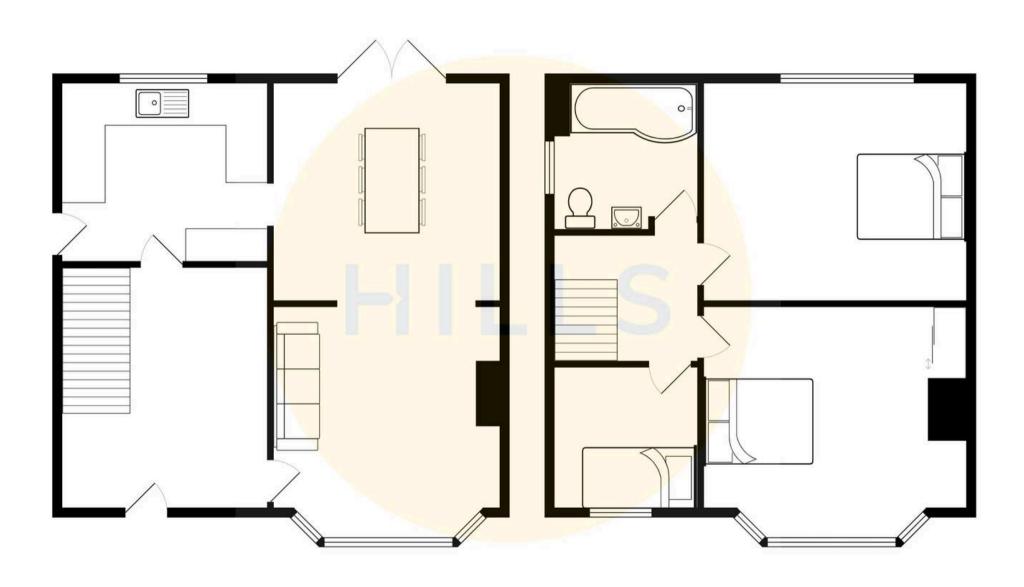

#### **Porch**

### **Entrance Hallway**

Complete with a ceiling light point, wall mounted radiator and laminate flooring.

#### Lounge

13' 3" x 12' 6" (4.04m x 3.80m)

Complete with a ceiling light point, double glazed bay window, wall mounted radiator and laminate flooring.

# **Dining Room**

10' 2" x 8' 11" (3.11m x 2.71m)

Complete with a ceiling light point, patio doors and wall mounted radiator. Fitted with laminate flooring.

#### Kitchen

10' 2" x 8' 11" (3.11m x 2.71m)

Fitted with a range of wall and base units with integral stainless steel sink, hob and oven. Space for undercounter fridge freezer. Complete with a ceiling light point, double glazed window and laminate flooring.

#### Landing

Complete with a ceiling light point, double glazed window and carpeted floors.

#### **Bedroom One**

13' 4" x 10' 3" (4.07m x 3.12m)

Complete with a ceiling light point, double glazed bay window and wall mounted radiator. Fitted with laminate flooring.

#### **Bedroom Two**

11' 0" x 10' 2" (3.36m x 3.11m)

Complete with a ceiling light point, double glazed window and wall mounted radiator. Fitted with laminate flooring.

# **Bedroom Three**

8' 4" x 8' 2" (2.54m x 2.49m)

Complete with ceiling spotlights, double glazed window and wall mounted radiator. Fitted with laminate flooring. **Bathroom** 

7' 11" x 7' 7" (2.42m x 2.32m)

Featuring a three piece suite including bath with shower over, hand wash basin and W.C. Complete with ceiling spotlights, two double glazed windows and wall mounted radiator. Fitted with part tiled walls and tiled flooring.