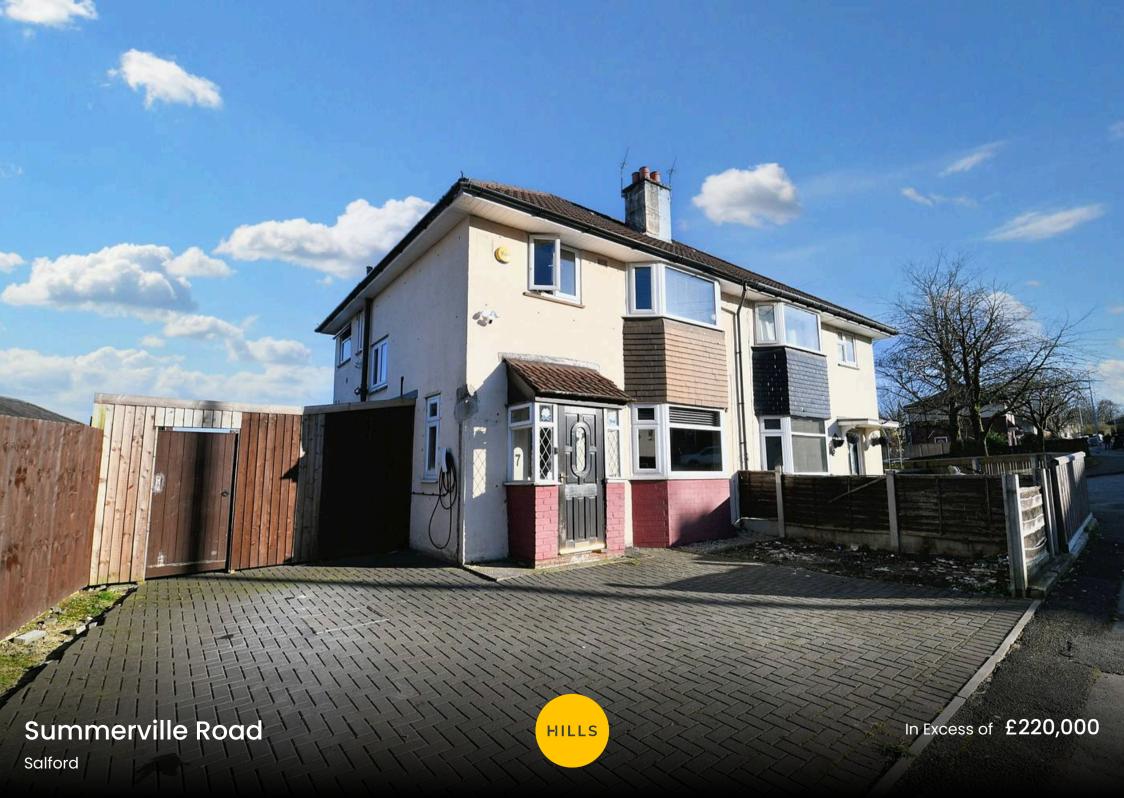

# Summerville Road

# Salford

\*\*STYLISH Three Bedroom Semi-Detached Property,
Tastefully Decorated Throughout with Generous
Room Sizes. Boasting a Driveway to the Front, a
Modern Kitchen and a Contemporary Bathroom!\*\*
Council Tax band: TBD

- Stylish Three Bedroom Semi-Detached Property
- Bay-Fronted Lounge and a Separate Dining Room with Patio Doors to the Rear
- Modern Fitted Kitchen and a Contemporary Three-Piece Bathroom
- Three Generously-Sized Bedrooms
- Driveway to the Front for Off-Road Parking
- Well-Presented Garden to the Rear
- Great First Time Home or Investment
- Close to Excellent Transport Links into Salford Quays, Media City and Manchester City Centre
- Viewing is Highly Recommended!

# Externally

To the front of the property is a double driveway providing off-road parking. To the rear of the property is a beautifully presented garden with laid-to-lawn grass and stoned area.