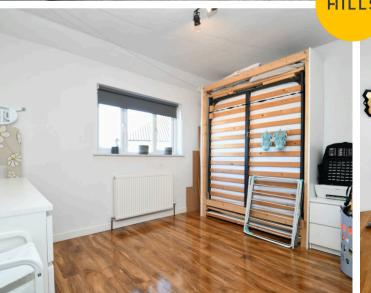

#### **Bedroom Two**

11' 0" x 10' 2" (3.36m x 3.11m)

Complete with a ceiling light point, double glazed window and wall mounted radiator. Fitted with laminate flooring.

# **Bedroom Three**

8' 4" x 8' 2" (2.54m x 2.49m)

Complete with ceiling spotlights, double glazed window and wall mounted radiator. Fitted with laminate flooring. **Bathroom** 

7' 11" x 7' 7" (2.42m x 2.32m)