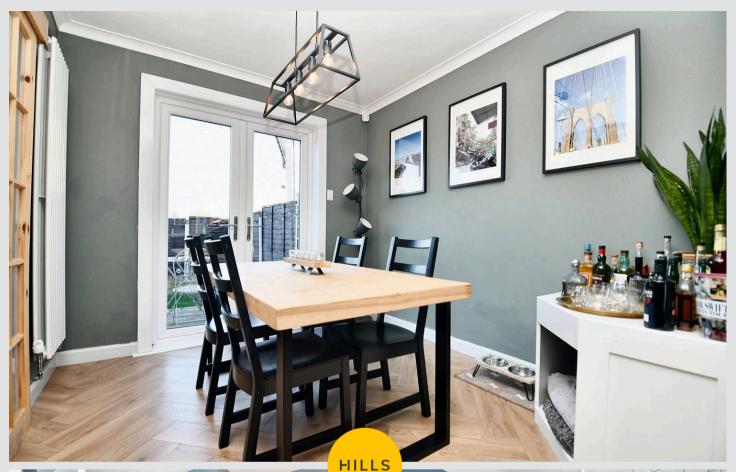

# **Dining Room**

10' 2" x 8' 11" (3.11m x 2.71m)

Complete with a ceiling light point, patio doors and wall mounted radiator. Fitted with laminate flooring.