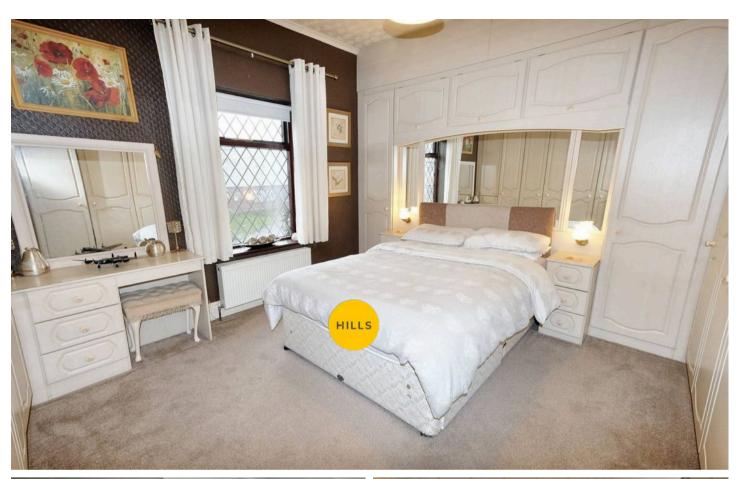

#### Bedroom One

13' 11" x 6' 3" (4.24m x 1.91m)

#### **Bedroom Two**

12' 0" x 7' 0" (3.66m x 2.13m)

#### **Bedroom Three**

7' 4" x 7' 4" (2.24m x 2.24m)