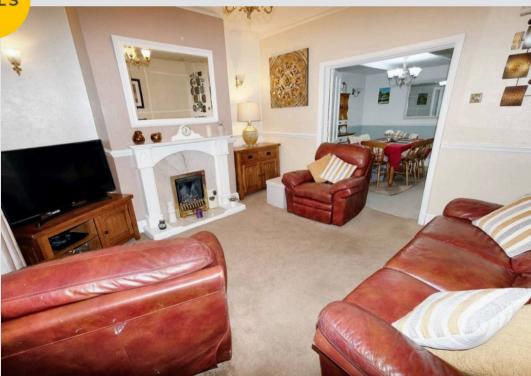

## Lounge

13' 11" x 12' 5" (4.24m x 3.78m)

# **Dining Room**

13' 11" x 12' 5" (4.24m x 3.78m)