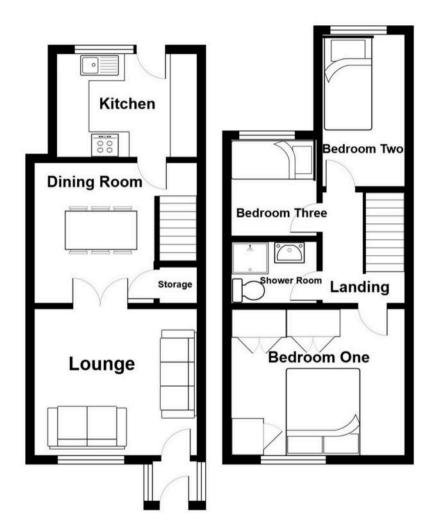

#### Porch

4' 3" x 2' 11" (1.30m x 0.89m)

## Lounge

13' 11" x 12' 5" (4.24m x 3.78m)

# **Dining Room**

13' 11" x 12' 5" (4.24m x 3.78m)

#### Kitchen

11' 11" x 7' 6" (3.63m x 2.29m)

## Landing

8' 7" x 6' 3" (2.62m x 1.91m)

#### Bedroom One

13' 11" x 6' 3" (4.24m x 1.91m)

#### **Bedroom Two**

12' 0" x 7' 0" (3.66m x 2.13m)

#### **Bedroom Three**

7' 4" x 7' 4" (2.24m x 2.24m)

#### Shower Room

7' 4" x 4' 7" (2.24m x 1.40m)