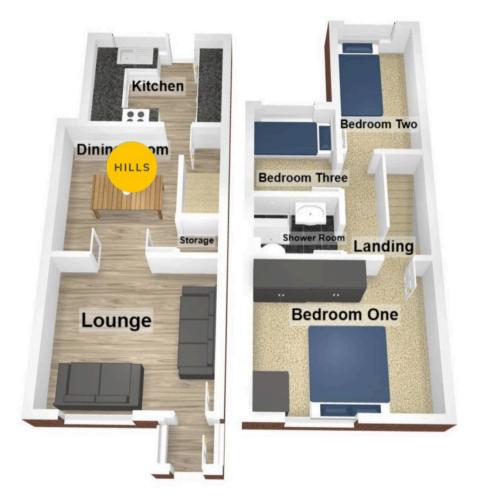

#### Porch

4' 3" x 2' 11" (1.30m x 0.89m)

## Lounge

13' 11" x 12' 5" (4.24m x 3.78m)

# **Dining Room**

13' 11" x 12' 5" (4.24m x 3.78m)

#### Kitchen

11' 11" x 7' 6" (3.63m x 2.29m)

## Landing

8' 7" x 6' 3" (2.62m x 1.91m)

#### Bedroom One

13' 11" x 6' 3" (4.24m x 1.91m)

#### **Bedroom Two**

12' 0" x 7' 0" (3.66m x 2.13m)

#### **Bedroom Three**

7' 4" x 7' 4" (2.24m x 2.24m)

#### Shower Room

7' 4" x 4' 7" (2.24m x 1.40m)