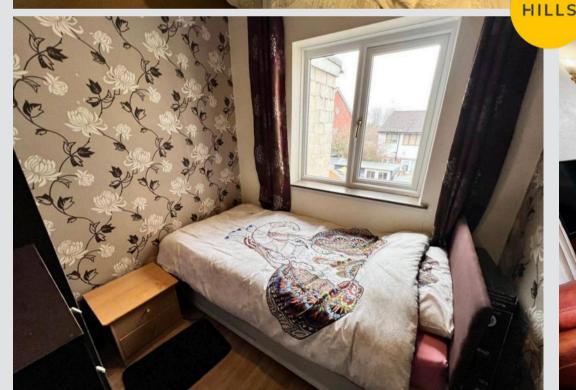

#### Bedroom One

13' 11" x 6' 3" (4.24m x 1.91m)

#### **Bedroom Two**

12' 0" x 7' 0" (3.66m x 2.13m)

#### **Bedroom Three**

7' 4" x 7' 4" (2.24m x 2.24m)