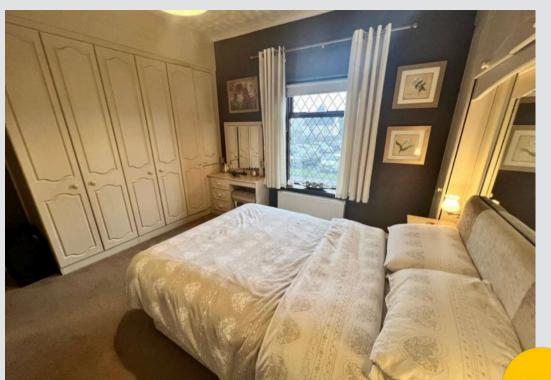

#### Bedroom One

13' 11" x 6' 3" (4.24m x 1.91m)

#### **Bedroom Two**

12' 0" x 7' 0" (3.66m x 2.13m)

#### **Bedroom Three**

7' 4" x 7' 4" (2.24m x 2.24m)