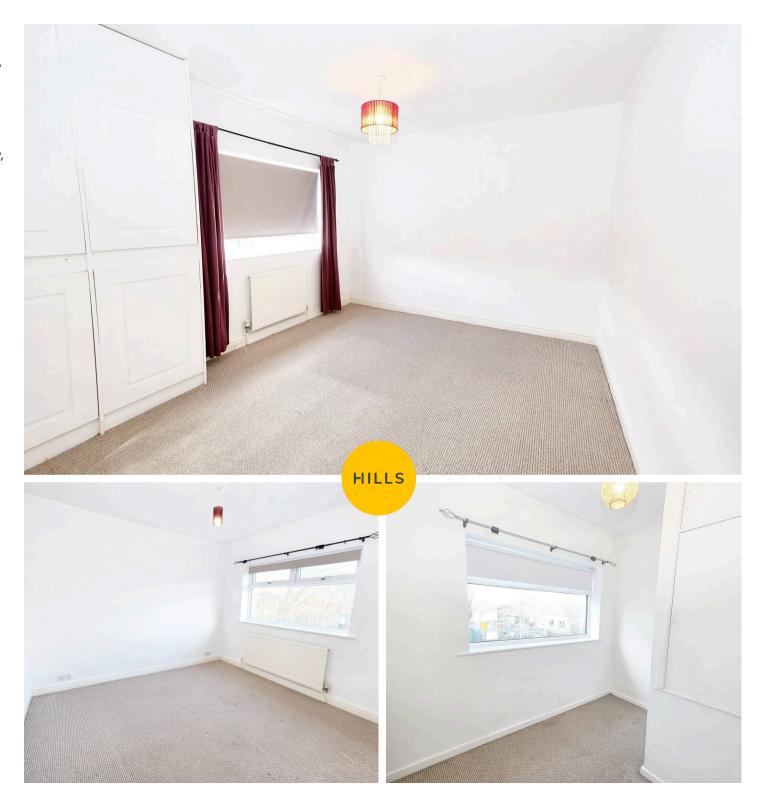

#### **Bedroom One**

13' 7" x 10' 6" (4.14m x 3.20m)

Complete with a ceiling light point, double glazed window and wall mounted radiator. Fitted with carpet flooring.

#### **Bedroom Two**

13' 9" x 10' 5" (4.19m x 3.18m)

Complete with a ceiling light point, double glazed window and wall mounted radiator. Storage cupboard with boiler. Fitted with carpet flooring.

#### **Bedroom Three**

7' 3" x 9' 4" (2.21m x 2.84m)

Complete with a ceiling light point, double glazed window, wall mounted radiator and storage cupboard. Fitted with carpet flooring.