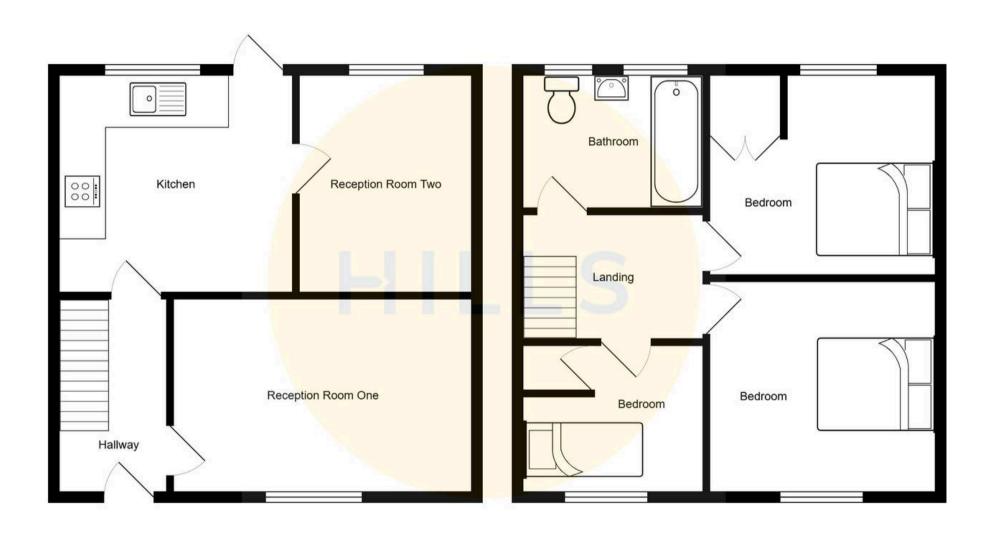

## **Entrance Hallway**

11' 0" x 6' 0" (3.35m x 1.83m)

Entered via a uPVC front door. Complete with a ceiling light point, wall mounted radiator and laminate flooring.

## Lounge

14' 1" x 10' 5" (4.29m x 3.18m)

Complete with a ceiling light point, double glazed window and wall mounted radiator. Fitted with carpet flooring.

#### **Kitchen**

10' 6" x 16' 6" (3.20m x 5.03m)

Featuring complementary wall and base units with space for a washing machine, cooker and extractor. Complete with a ceiling light point, double glazed window and laminate flooring.

### **Reception Room Two**

9' 4" x 10' 6" (2.84m x 3.20m)

Complete with a ceiling light point, double glazed window and wall mounted radiator. Fitted with carpet flooring.

## Landing

Complete with a ceiling light point and carpet flooring.

#### **Bedroom One**

13' 7" x 10' 6" (4.14m x 3.20m)

Complete with a ceiling light point, double glazed window and wall mounted radiator. Fitted with carpet flooring.

#### **Bedroom Two**

13' 9" x 10' 5" (4.19m x 3.18m)

Complete with a ceiling light point, double glazed window and wall mounted radiator. Storage cupboard with boiler. Fitted with carpet flooring.

#### **Bedroom Three**

7' 3" x 9' 4" (2.21m x 2.84m)

Complete with a ceiling light point, double glazed window, wall mounted radiator and storage cupboard. Fitted with carpet flooring.

#### Bathroom

5' 3" x 7' 7" (1.60m x 2.31m)

Featuring a three piece suite including bath with shower over, hand wash basin and W.C. Complete with a ceiling light point, two double glazed windows and wall mounted radiator. Fitted with tiled flooring.