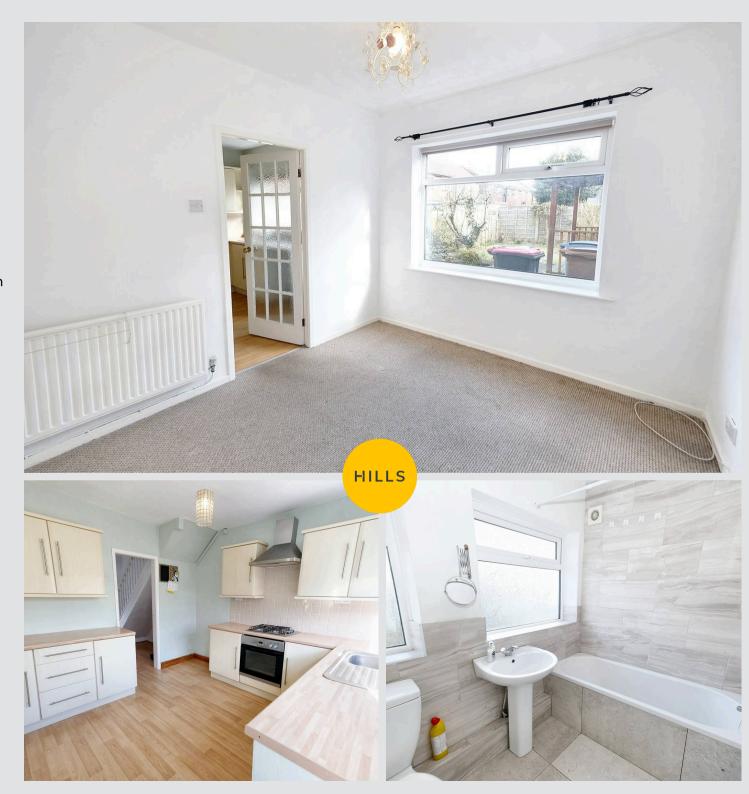

### **Reception Room Two**

9' 4" x 10' 6" (2.84m x 3.20m)

Complete with a ceiling light point, double glazed window and wall mounted radiator. Fitted with carpet flooring.

#### **Kitchen**

10' 6" x 16' 6" (3.20m x 5.03m)

Featuring complementary wall and base units with space for a washing machine, cooker and extractor. Complete with a ceiling light point, double glazed window and laminate flooring.

#### Bathroom

5' 3" x 7' 7" (1.60m x 2.31m)

Featuring a three piece suite including bath with shower over, hand wash basin and W.C. Complete with a ceiling light point, two double glazed windows and wall mounted radiator. Fitted with tiled flooring.