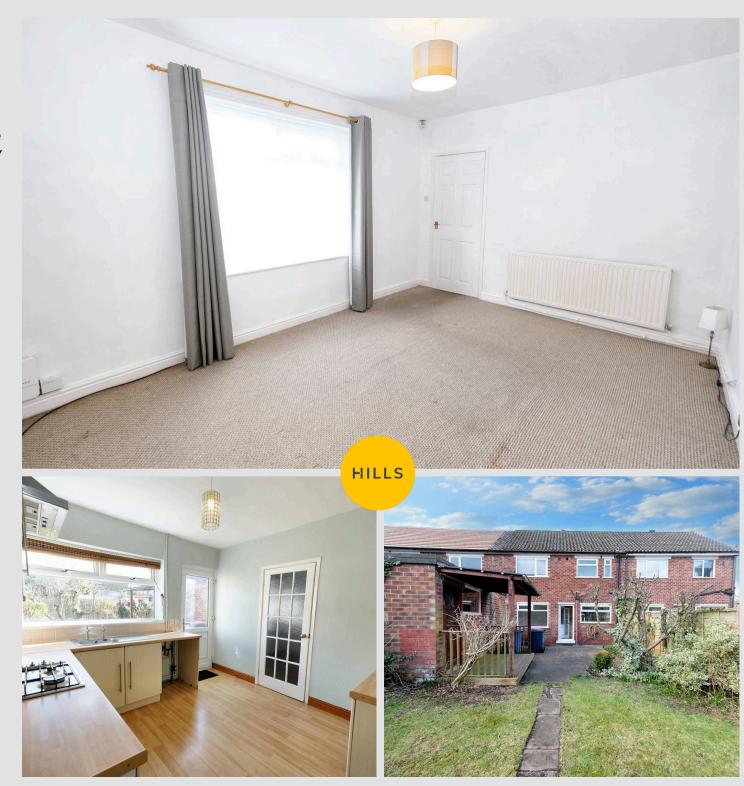

## Lounge

14' 1" x 10' 5" (4.29m x 3.18m)

Complete with a ceiling light point, double glazed window and wall mounted radiator. Fitted with carpet flooring.

#### **Kitchen**

10' 6" x 16' 6" (3.20m x 5.03m)

Featuring complementary wall and base units with space for a washing machine, cooker and extractor. Complete with a ceiling light point, double glazed window and laminate flooring.