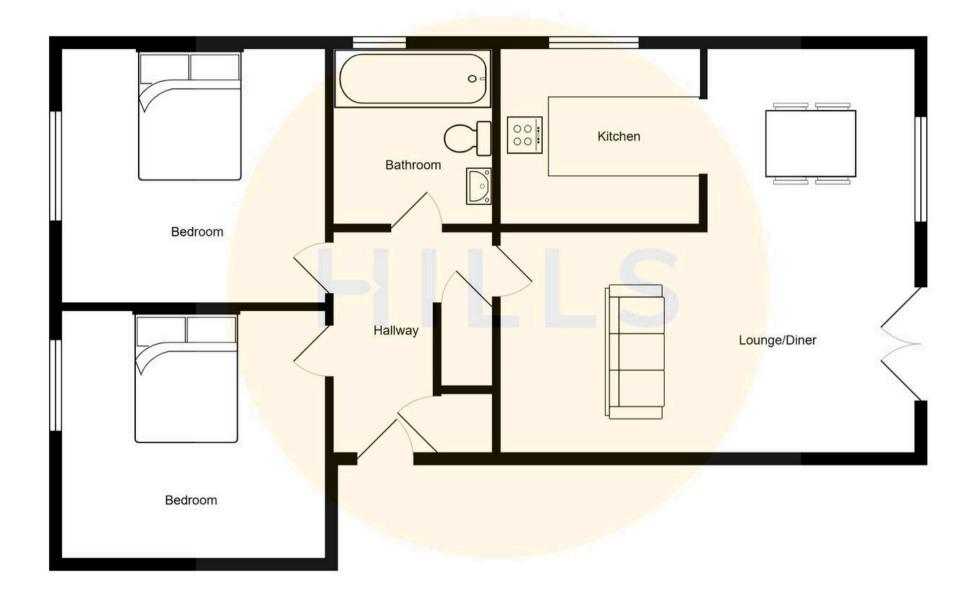

### **Entrance Hallway**

10' 0" x 6' 4" (3.05m x 1.94m)

Complete with a ceiling light point, two storage cupboards and laminate flooring.

#### Lounge

13' 6" x 9' 6" (4.11m x 2.89m)

Complete with a ceiling light point, patio doors and laminate flooring.

## **Dining Room**

9' 1" x 6' 8" (2.76m x 2.02m)

Complete with a ceiling light point, double glazed window and laminate flooring.

#### Kitchen

7' 6" x 7' 11" (2.28m x 2.41m)

Featuring complementary wall and base units with space for a fridge freezer, washing machine and cooker.

Complete with a ceiling light point, double glazed window and tiled flooring.

#### **Bedroom One**

9' 11" x 10' 11" (3.01m x 3.33m)

Complete with a ceiling light point, double glazed window and electric heater. Fitted with laminate flooring.

#### **Bedroom Two**

9' 11" x 10' 8" (3.01m x 3.25m)

Complete with a ceiling light point, double glazed window and electric heater. Fitted with laminate flooring.

#### Bathroom

8' 0" x 5' 6" (2.43m x 1.68m)

Featuring a three piece suite including a bath with shower over, hand wash basin and W.C. Complete with a ceiling light point, double glazed window and extractor. Fitted with laminate flooring.