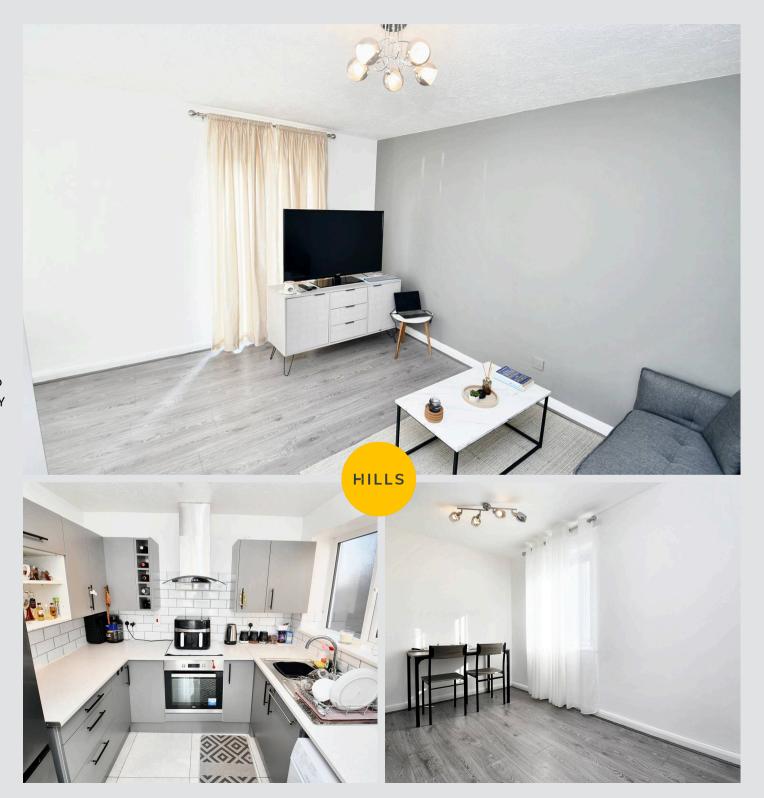

#### Lounge

13' 6" x 9' 6" (4.11m x 2.89m)

Complete with a ceiling light point, patio doors and laminate flooring.

## **Dining Room**

9' 1" x 6' 8" (2.76m x 2.02m)

Complete with a ceiling light point, double glazed window and laminate flooring.

#### Kitchen

7' 6" x 7' 11" (2.28m x 2.41m)

Featuring complementary wall and base units with space for a fridge freezer, washing machine and cooker.

Complete with a ceiling light point, double glazed window and tiled flooring.