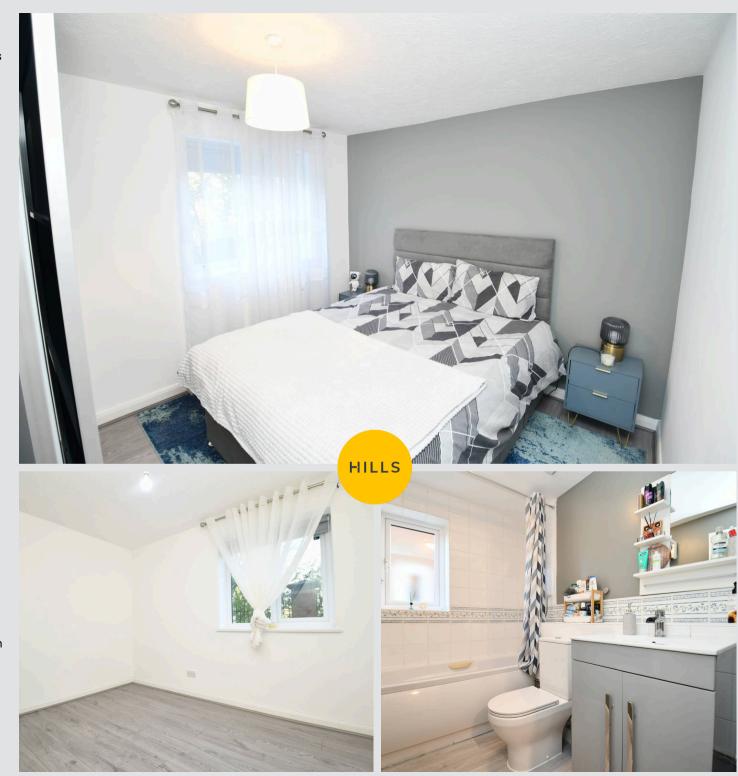

#### **Bedroom One**

9' 11" x 10' 11" (3.01m x 3.33m)

Complete with a ceiling light point, double glazed window and electric heater. Fitted with laminate flooring.

#### **Bedroom Two**

9' 11" x 10' 8" (3.01m x 3.25m)

Complete with a ceiling light point, double glazed window and electric heater. Fitted with laminate flooring.

#### Bathroom

8' 0" x 5' 6" (2.43m x 1.68m)

Featuring a three piece suite including a bath with shower over, hand wash basin and W.C. Complete with a ceiling light point, double glazed window and extractor. Fitted with laminate flooring.