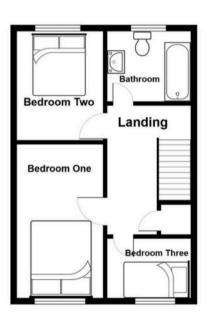

#### Bedroom One

12' 2" x 8' 10" (3.70m x 2.70m)

#### **Bedroom Two**

11' 6" x 8' 10" (3.50m x 2.70m)

#### **Bedroom Three**

9' 2" x 6' 3" (2.80m x 1.90m)

#### Bathroom

8' 2" x 6' 3" (2.50m x 1.90m)