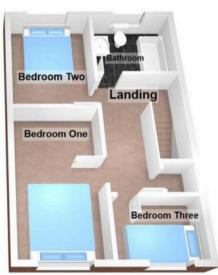

#### Bedroom One

12' 2" x 8' 10" (3.70m x 2.70m)

#### **Bedroom Two**

11' 6" x 8' 10" (3.50m x 2.70m)

#### **Bedroom Three**

9' 2" x 6' 3" (2.80m x 1.90m)

#### Bathroom

8' 2" x 6' 3" (2.50m x 1.90m)