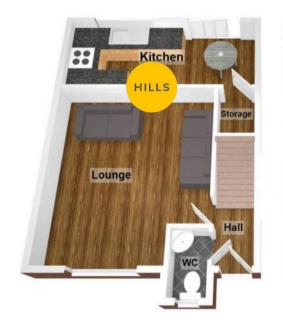

#### Lounge

14' 9" x 12' 2" (4.50m x 3.70m)

#### Kitchen

8' 10" x 15' 9" (2.70m x 4.80m)