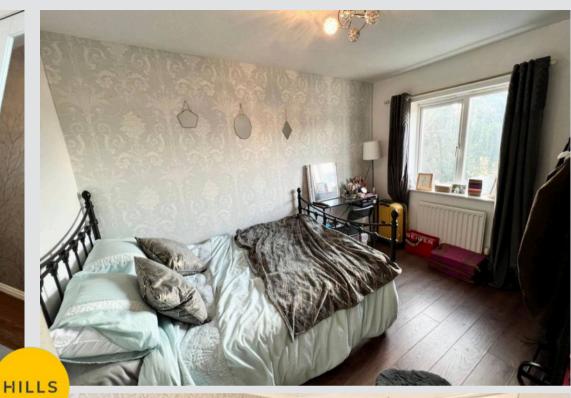

#### Bedroom One

12' 2" x 8' 10" (3.70m x 2.70m)

#### **Bedroom Two**

11' 6" x 8' 10" (3.50m x 2.70m)

#### **Bedroom Three**

9' 2" x 6' 3" (2.80m x 1.90m)