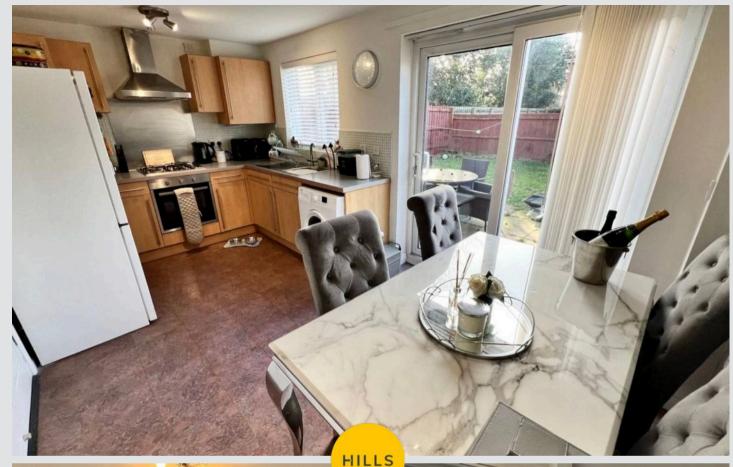

## 22 Victoria Lane

### Swinton, Manchester

A WELL PRESENTED SEMI DETACHED HOUSE SITUATED ON AN ENTRANCE TO VICTORIA PARK. On the ground floor the property offers an entrance hall, an WC, a spacious lounge, and an open plan kitchen and dining area. On the first floor there are three bedrooms and a family bathroom. The house has Council Tax band: C

Tenure: Freehold

- WELL PRESENTED SEMI DETACHED HOUSE
- THREE BEDROOMS
- MODERN KITCHEN AND BATHROOM
- GOOD SIZE LAWN GARDEN
- GAS CENTRAL HEATING AND UPVC DOUBLE GLAZING
- NEXT TO VICTORIA PARK
- DRIVEWAY FOR TWO CARS
- CLOSE TO LOCAL SCHOOLS SHOPS AND TRANSPORT LINKS







#### Lounge

14' 9" x 12' 2" (4.50m x 3.70m)

#### Kitchen

8' 10" x 15' 9" (2.70m x 4.80m)

#### Bedroom One

12' 2" x 8' 10" (3.70m x 2.70m)

#### **Bedroom Two**

11' 6" x 8' 10" (3.50m x 2.70m)

#### **Bedroom Three**

9' 2" x 6' 3" (2.80m x 1.90m)

#### Bathroom

8' 2" x 6' 3" (2.50m x 1.90m)

























# Hills Swinton | Salfords Estate Agent

4 Pendlebury Road, Swinton - M27 4AR

0161 794 2888

swinton@hills.agency

www.hills.agency/



THE PROPERTY MISDESCRIPTIONS ACT 1991 The Agent has not tested any apparatus, equipment, fixtures and fittings or services and so cannot verify that they are in working order or fit for the purpose. A Buyer is advised to obtain verification from their Solicitor or Surveyor. References to the Tenure of a Property are based on inform