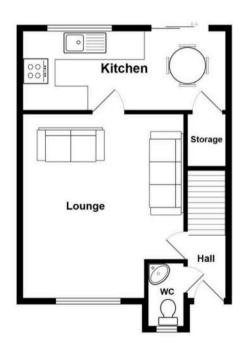

### Swinton, Manchester

A WELL PRESENTED SEMI DETACHED HOUSE SITUATED ON AN ENTRANCE TO VICTORIA PARK. On the ground floor the property offers an entrance hall, an WC, a spacious lounge, and an open plan kitchen and dining area. On the first floor there are three bedrooms and a family bathroom. The house has Council Tax band: C

#### Lounge

14' 9" x 12' 2" (4.50m x 3.70m)

#### Kitchen

8' 10" x 15' 9" (2.70m x 4.80m)