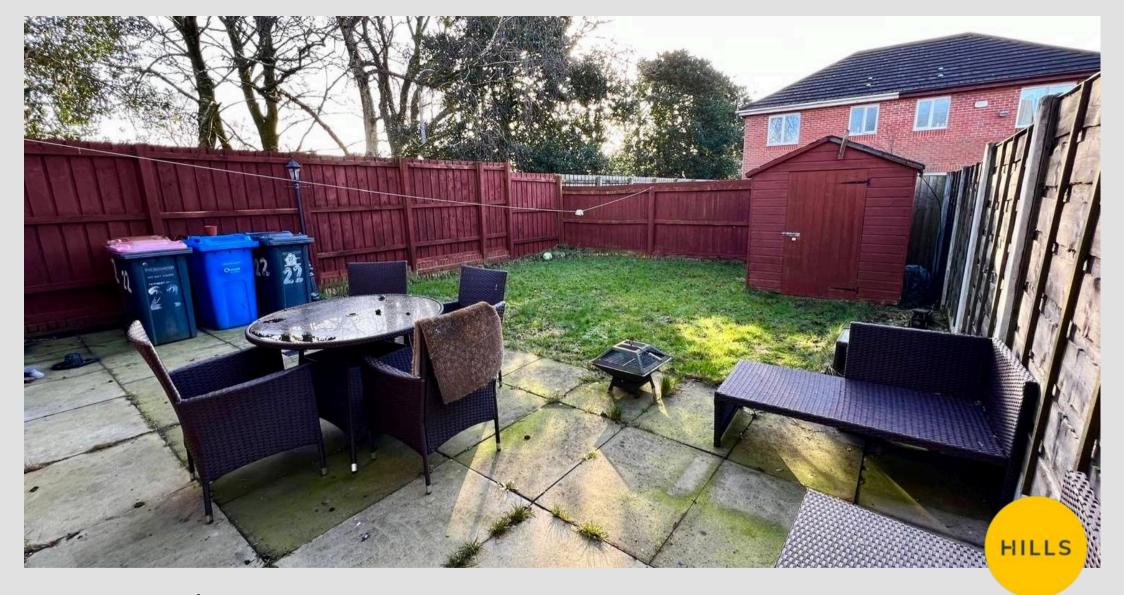

Tenure: Freehold

- WELL PRESENTED SEMI DETACHED HOUSE
- THREE BEDROOMS
- MODERN KITCHEN AND BATHROOM
- GOOD SIZE LAWN GARDEN
- GAS CENTRAL HEATING AND UPVC DOUBLE GLAZING
- NEXT TO VICTORIA PARK
- DRIVEWAY FOR TWO CARS
- CLOSE TO LOCAL SCHOOLS SHOPS AND TRANSPORT LINKS