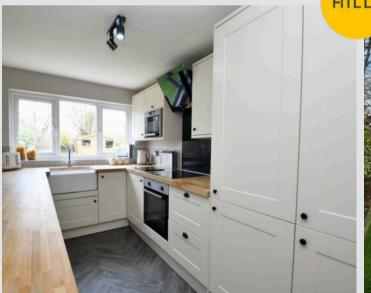

#### Kitchen

10' 8" x 7' 3" (3.26m x 2.21m)

Featuring modern wall and base units with integral fridge freezer, hob and oven, dishwasher and washing machine. Complete with ceiling spotlights, double glazed window and cushioned flooring.