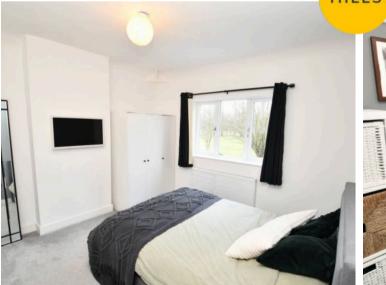

#### **Bedroom One**

11' 9" x 11' 5" (3.59m x 3.47m)

Complete with a ceiling light point, double glazed window and wall mounted radiator. Fitted with carpet flooring.

#### **Bedroom Two**

10' 7" x 9' 10" (3.23m x 3.00m)

Featuring fitted furniture. Complete with a ceiling light point, double glazed window and wall mounted radiator. Fitted with carpet flooring.

#### **Bedroom Three**

7' 0" x 6' 11" (2.14m x 2.11m)

Complete with a ceiling light point, double glazed window and wall mounted radiator. Fitted with cushioned flooring.

Bathroom

7' 0" x 6' 10" (2.14m x 2.08m)