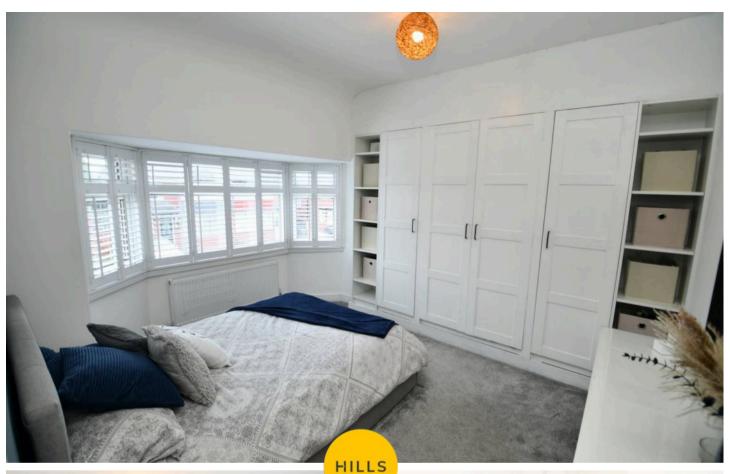

#### **Bedroom One**

11' 9" x 11' 5" (3.59m x 3.47m)

Complete with a ceiling light point, double glazed window and wall mounted radiator. Fitted with carpet flooring.

#### **Bedroom Two**

10' 7" x 9' 10" (3.23m x 3.00m)

Featuring fitted furniture. Complete with a ceiling light point, double glazed window and wall mounted radiator. Fitted with carpet flooring.