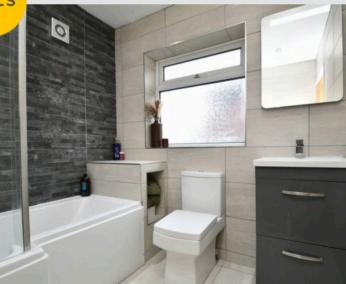

#### **Bedroom Three**

7' 0" x 6' 11" (2.14m x 2.11m)

Complete with a ceiling light point, double glazed window and wall mounted radiator. Fitted with cushioned flooring.

Bathroom

7' 0" x 6' 10" (2.14m x 2.08m)

Featuring a three piece suite including a bath with shower over, hand wash basin and W.C. Complete with ceiling spotlights, double glazed window and heated towel rail. Fitted with tiled flooring.