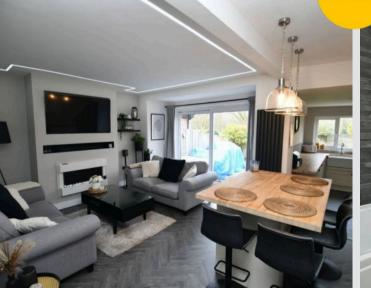

## Lounge / Diner

18' 7" x 14' 4" (5.67m x 4.37m)

Featuring a breakfast bar. Complete with a ceiling light point, ceiling spotlights, double glazed window and wall mounted radiator. Fitted with sliding doors and cushioned flooring.

#### Kitchen

10' 8" x 7' 3" (3.26m x 2.21m)

Featuring modern wall and base units with integral fridge freezer, hob and oven, dishwasher and washing machine. Complete with ceiling spotlights, double glazed window and cushioned flooring.