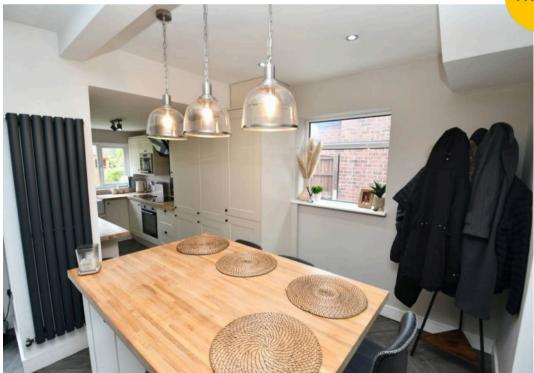

## Lounge / Diner

18' 7" x 14' 4" (5.67m x 4.37m)

Featuring a breakfast bar. Complete with a ceiling light point, ceiling spotlights, double glazed window and wall mounted radiator. Fitted with sliding doors and cushioned flooring.

#### Kitchen

10' 8" x 7' 3" (3.26m x 2.21m)

Featuring modern wall and base units with integral fridge freezer, hob and oven, dishwasher and washing machine. Complete with ceiling spotlights, double glazed window and cushioned flooring.