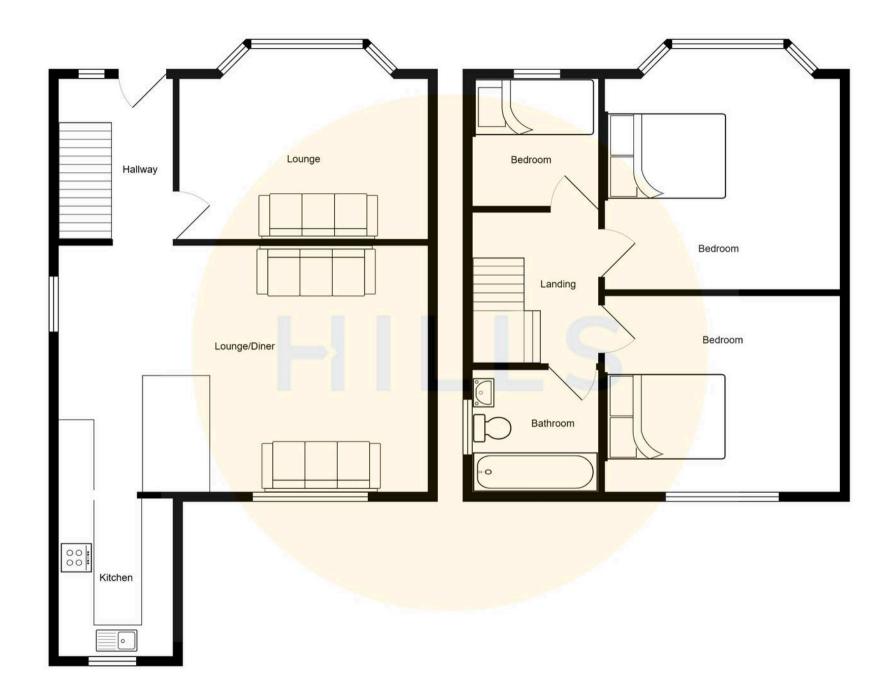

#### **Entrance Hallway**

Complete with ceiling spotlights, double glazed window and wall mounted radiator. Fitted with cushioned flooring.

#### Lounge

11' 11" x 9' 9" (3.62m x 2.98m)

Complete with a ceiling light point, double glazed bay window and wall mounted radiator. Fitted with carpet flooring.

## Lounge / Diner

18' 7" x 14' 4" (5.67m x 4.37m)

Featuring a breakfast bar. Complete with a ceiling light point, ceiling spotlights, double glazed window and wall mounted radiator. Fitted with sliding doors and cushioned flooring.

#### Kitchen

10' 8" x 7' 3" (3.26m x 2.21m)

Featuring modern wall and base units with integral fridge freezer, hob and oven, dishwasher and washing machine. Complete with ceiling spotlights, double glazed window and cushioned flooring.

#### Landing

Complete with a ceiling light point, double glazed window and carpet flooring.

#### **Bedroom One**

11' 9" x 11' 5" (3.59m x 3.47m)

Complete with a ceiling light point, double glazed window and wall mounted radiator. Fitted with carpet flooring.

#### **Bedroom Two**

10' 7" x 9' 10" (3.23m x 3.00m)

Featuring fitted furniture. Complete with a ceiling light point, double glazed window and wall mounted radiator. Fitted with carpet flooring.

#### **Bedroom Three**

7' 0" x 6' 11" (2.14m x 2.11m)

Complete with a ceiling light point, double glazed window and wall mounted radiator. Fitted with cushioned flooring.

Bathroom

7' 0" x 6' 10" (2.14m x 2.08m)

Featuring a three piece suite including a bath with shower over, hand wash basin and W.C. Complete with ceiling spotlights, double glazed window and heated towel rail. Fitted with tiled flooring.