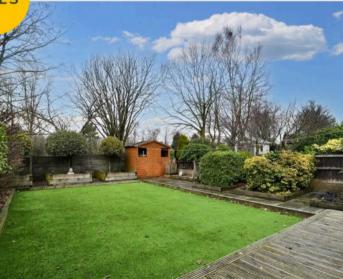

#### External

To the front of the property is a well presented garden with mature plants and artificial grass. To the side of the property is a driveway providing off road parking. To the rear of the property is a beautifully presented, generously sized garden backing onto Swinton Golf Course, featuring artificial grass, mature plants and decking.