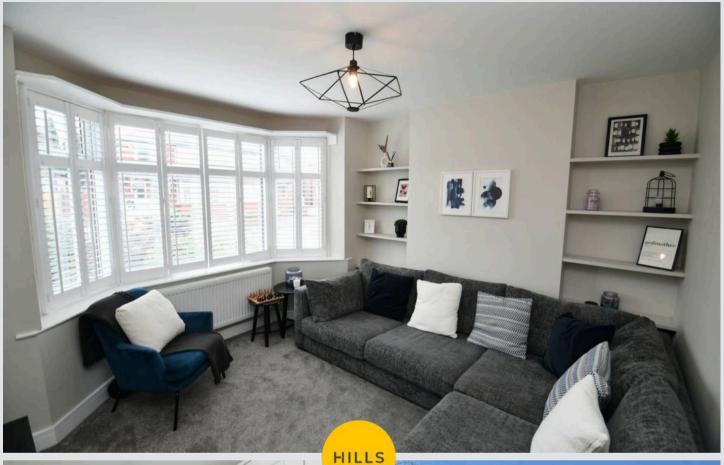

#### Lounge

11' 11" x 9' 9" (3.62m x 2.98m)

Complete with a ceiling light point, double glazed bay window and wall mounted radiator. Fitted with carpet flooring.

## Lounge / Diner

18' 7" x 14' 4" (5.67m x 4.37m)

Featuring a breakfast bar. Complete with a ceiling light point, ceiling spotlights, double glazed window and wall mounted radiator. Fitted with sliding doors and cushioned flooring.