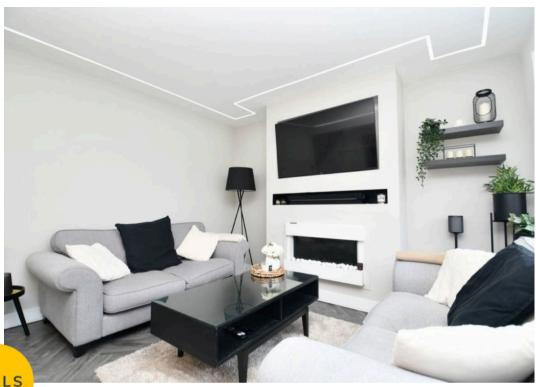

#### Lounge

11' 11" x 9' 9" (3.62m x 2.98m)

Complete with a ceiling light point, double glazed bay window and wall mounted radiator. Fitted with carpet flooring.