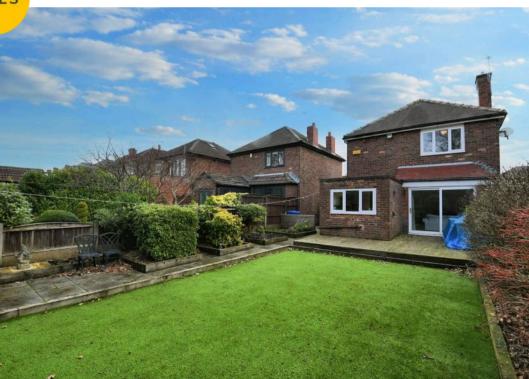

#### External

To the front of the property is a well presented garden with mature plants and artificial grass. To the side of the property is a driveway providing off road parking. To the rear of the property is a beautifully presented, generously sized garden backing onto Swinton Golf Course, featuring artificial grass, mature plants and decking.