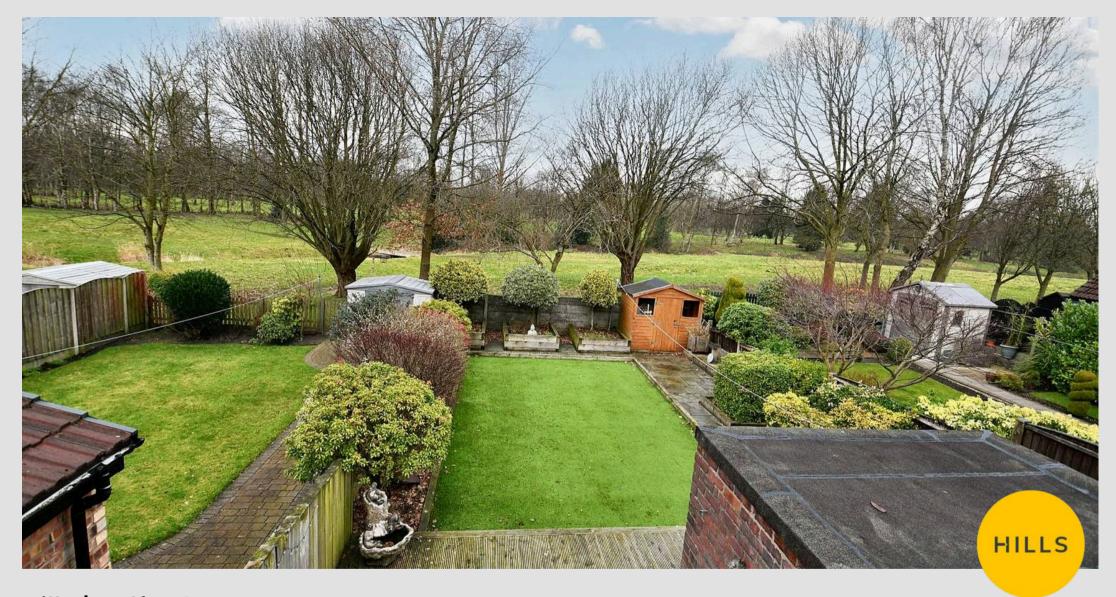

#### External

To the front of the property is a well presented garden with mature plants and artificial grass. To the side of the property is a driveway providing off road parking. To the rear of the property is a beautifully presented, generously sized garden backing onto Swinton Golf Course, featuring artificial grass, mature plants and decking.