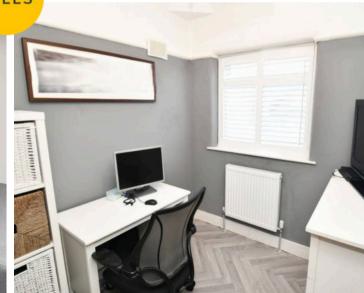

#### **Bedroom Three**

7' 0" x 6' 11" (2.14m x 2.11m)

Complete with a ceiling light point, double glazed window and wall mounted radiator. Fitted with cushioned flooring.

Bathroom

7' 0" x 6' 10" (2.14m x 2.08m)