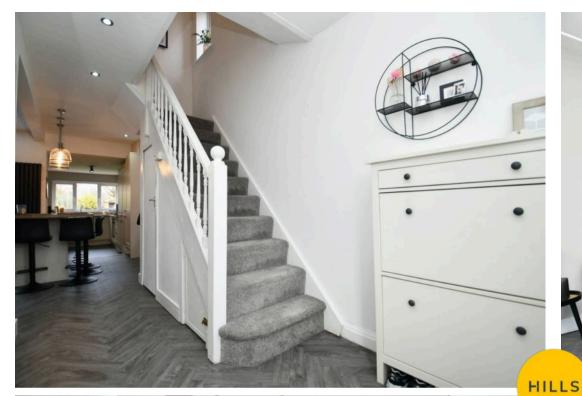

#### **Entrance Hallway**

Complete with ceiling spotlights, double glazed window and wall mounted radiator. Fitted with cushioned flooring.

#### Landing

Complete with a ceiling light point, double glazed window and carpet flooring.