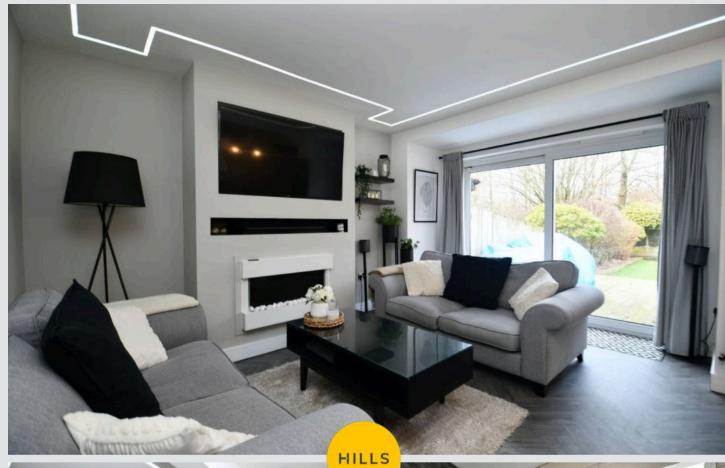

#### Lounge

11' 11" x 9' 9" (3.62m x 2.98m)

Complete with a ceiling light point, double glazed bay window and wall mounted radiator. Fitted with carpet flooring.

## Lounge / Diner

18' 7" x 14' 4" (5.67m x 4.37m)

Featuring a breakfast bar. Complete with a ceiling light point, ceiling spotlights, double glazed window and wall mounted radiator. Fitted with sliding doors and cushioned flooring.