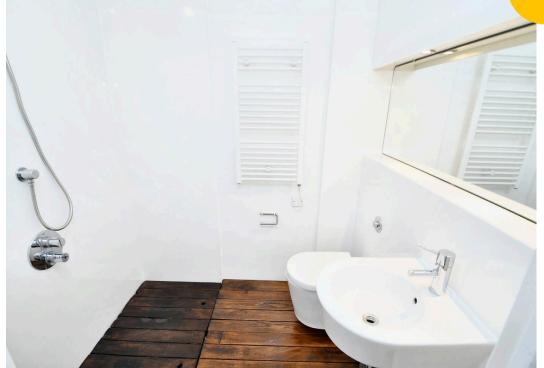

## **Entrance Hallway**

Bedroom Two

12' 1" x 8' 2" (3.69m x 2.50m)

**Bedroom Three** 

8' 2" x 7' 6" (2.50m x 2.28m)

Bathroom

5' 0" x 5' 11" (1.52m x 1.81m)

Bedroom One