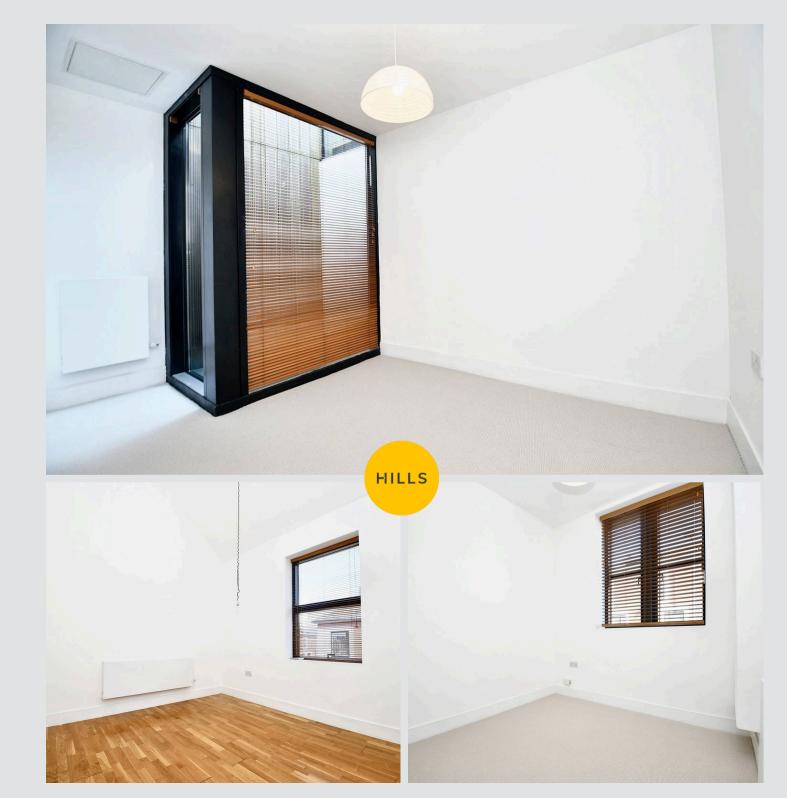

## **Entrance Hallway**

Bedroom Two

12' 1" x 8' 2" (3.69m x 2.50m)

**Bedroom Three** 

8' 2" x 7' 6" (2.50m x 2.28m)

Bathroom

5' 0" x 5' 11" (1.52m x 1.81m)

Bedroom One

11' 11" x 10' 0" (3.62m x 3.04m)

Lounge Diner

22' 4" x 12' 5" (6.80m x 3.78m)

Kitchen

12' 1" x 10' 1" (3.69m x 3.08m)

**Garden Terrace** 