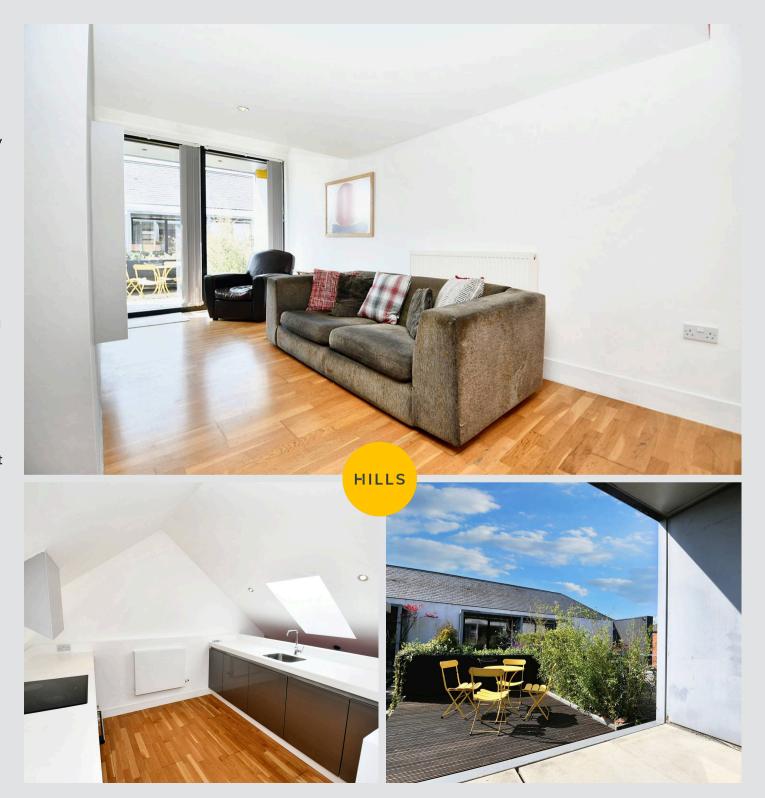

## **Entrance Hallway**

Bedroom Two

12' 1" x 8' 2" (3.69m x 2.50m)

**Bedroom Three** 

8' 2" x 7' 6" (2.50m x 2.28m)

Bathroom

5' 0" x 5' 11" (1.52m x 1.81m)

Bedroom One

11' 11" x 10' 0" (3.62m x 3.04m)

Lounge Diner

22' 4" x 12' 5" (6.80m x 3.78m)

Kitchen

12' 1" x 10' 1" (3.69m x 3.08m)

**Garden Terrace** 