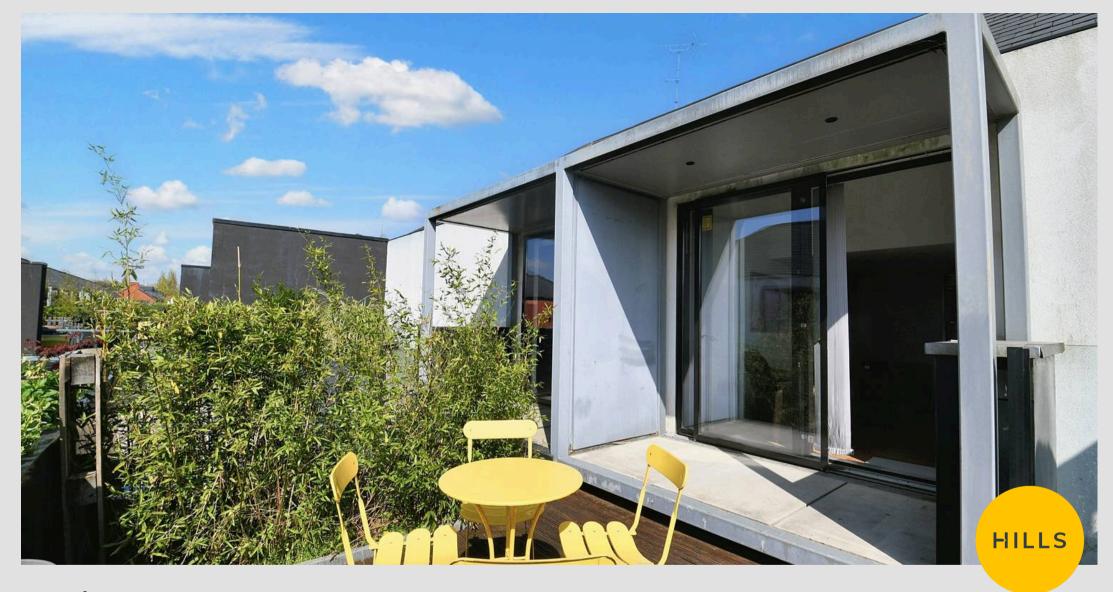

11' 11" x 10' 0" (3.62m x 3.04m)

Lounge Diner

22' 4" x 12' 5" (6.80m x 3.78m)

Kitchen

12' 1" x 10' 1" (3.69m x 3.08m)

**Garden Terrace** 