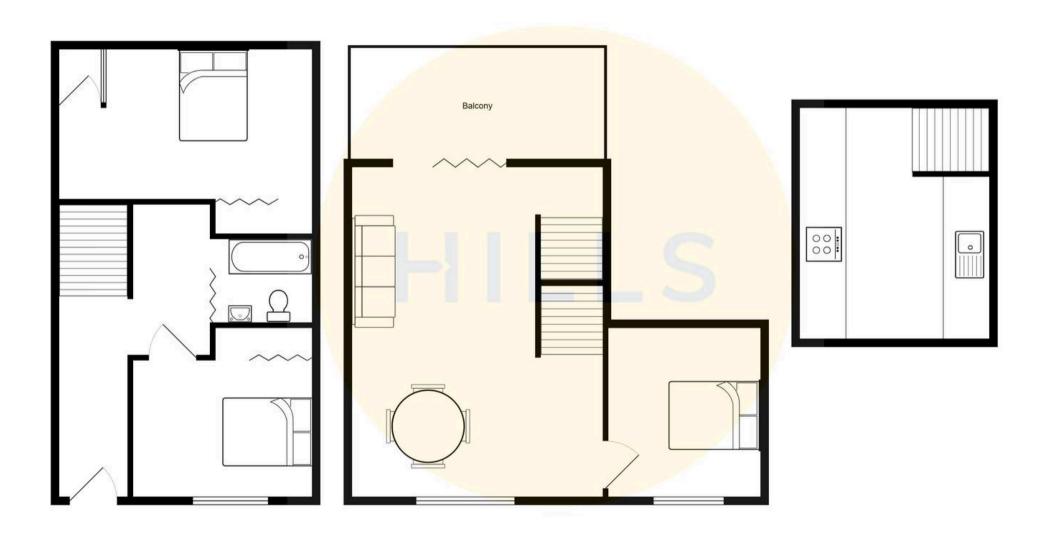

## **Entrance Hallway**

Bedroom Two

12' 1" x 8' 2" (3.69m x 2.50m)

**Bedroom Three** 

8' 2" x 7' 6" (2.50m x 2.28m)

Bathroom

5' 0" x 5' 11" (1.52m x 1.81m)

Bedroom One

11' 11" x 10' 0" (3.62m x 3.04m)

Lounge Diner

22' 4" x 12' 5" (6.80m x 3.78m)

Kitchen

12' 1" x 10' 1" (3.69m x 3.08m)

**Garden Terrace** 