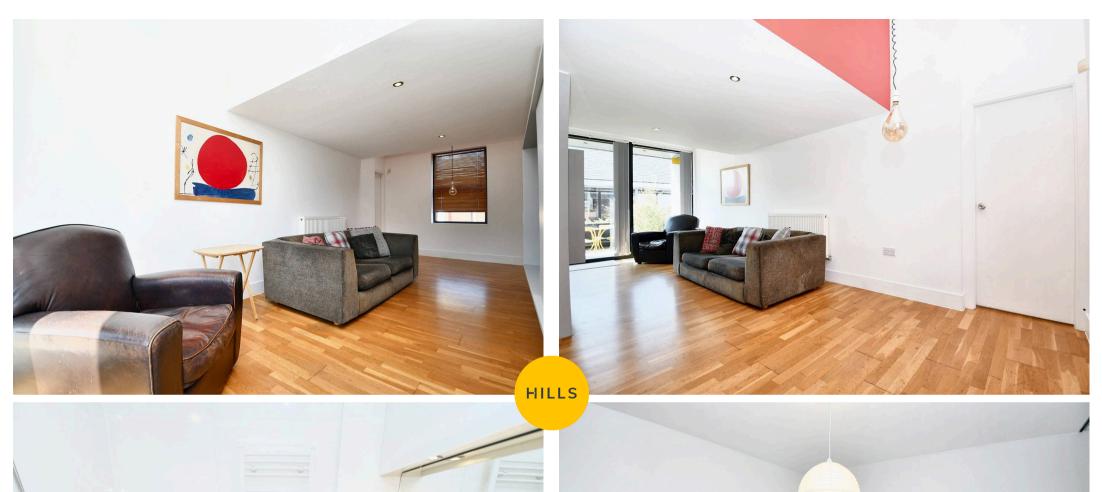

## **Entrance Hallway**

Bedroom Two

12' 1" x 8' 2" (3.69m x 2.50m)

**Bedroom Three** 

8' 2" x 7' 6" (2.50m x 2.28m)

Bathroom

5' 0" x 5' 11" (1.52m x 1.81m)

Bedroom One

11' 11" x 10' 0" (3.62m x 3.04m)

Lounge Diner

22' 4" x 12' 5" (6.80m x 3.78m)

Kitchen

12' 1" x 10' 1" (3.69m x 3.08m)

**Garden Terrace** 