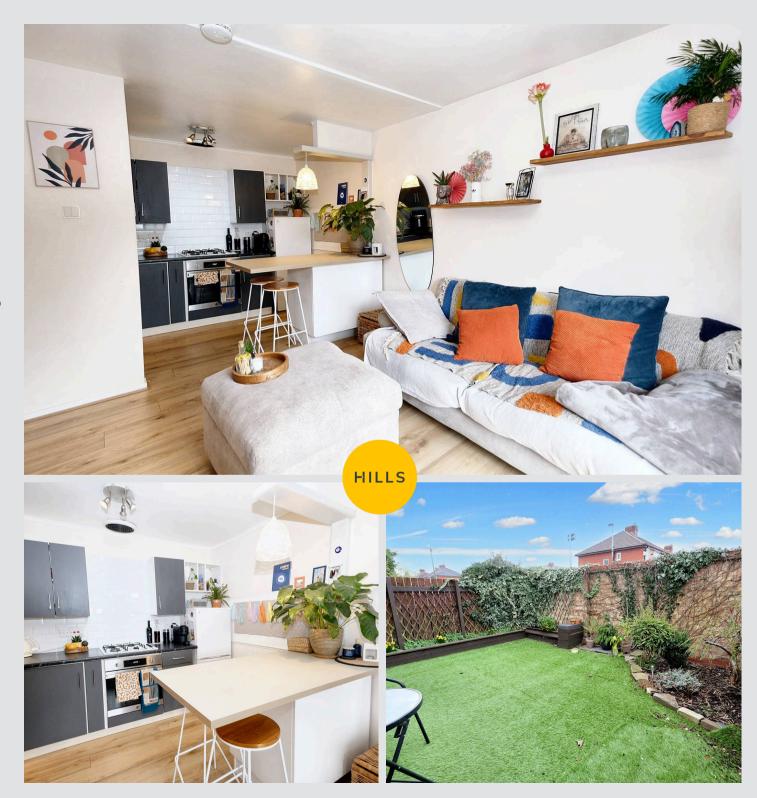

## Reception

Dimensions: 12' 1" x 13' 4" (3.69m x 4.06m). Ceiling light point, double glazed patio doors and vertical wall mounted radiator.

#### Kitchen

Dimensions: 10' 1" x 6' 2" (3.07m x 1.89m). Fitted with a range of wall and base units with complementary work surfaces and integral sink. Integral oven and hob unit with space for fridge-freezer and washing machine. Ceiling light point.

#### Externally

To the front of the property is off road parking and to the rear is a well maintained garden.