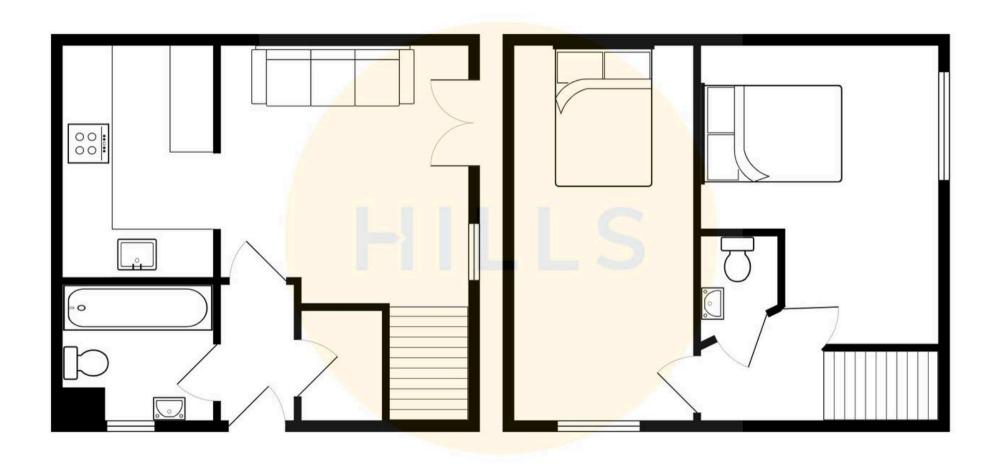

#### Hallway

Dimensions: 6' 11" x 2' 10" (2.12m x 0.86m). Ceiling light point, composite front door and access to storage cupboard.

## Reception

Dimensions: 12' 1" x 13' 4" (3.69m x 4.06m). Ceiling light point, double glazed patio doors and vertical wall mounted radiator.

#### Kitchen

Dimensions: 10' 1" x 6' 2" (3.07m x 1.89m). Fitted with a range of wall and base units with complementary work surfaces and integral sink. Integral oven and hob unit with space for fridge-freezer and washing machine. Ceiling light point.

### Landing

Ceiling light point and access to bedrooms.

#### **Bedroom One**

Dimensions: 16' 6" x 6' 9" (5.02m x 2.06m). Ceiling light point, double glazed window to the front and wall mounted radiator.

#### **Bedroom Two**

Dimensions: 13' 5" x 8' 3" (4.09m x 2.52m). Ceiling light point, double glazed window to the rear and wall mounted radiator.

#### **Upstairs W.C**

Dimensions: 4' 8" x 2' 6" (1.41m x 0.77m). Fitted with a W.C, hand wash basin and heated towel rack. Ceiling spot lights and tiled floor and walls.

#### **Bathroom**

Fitted with a three piece suite including a hand wash basin, W.C and bath with shower over. Ceiling light point, heated towel rack, tiled floor and part tiled walls.