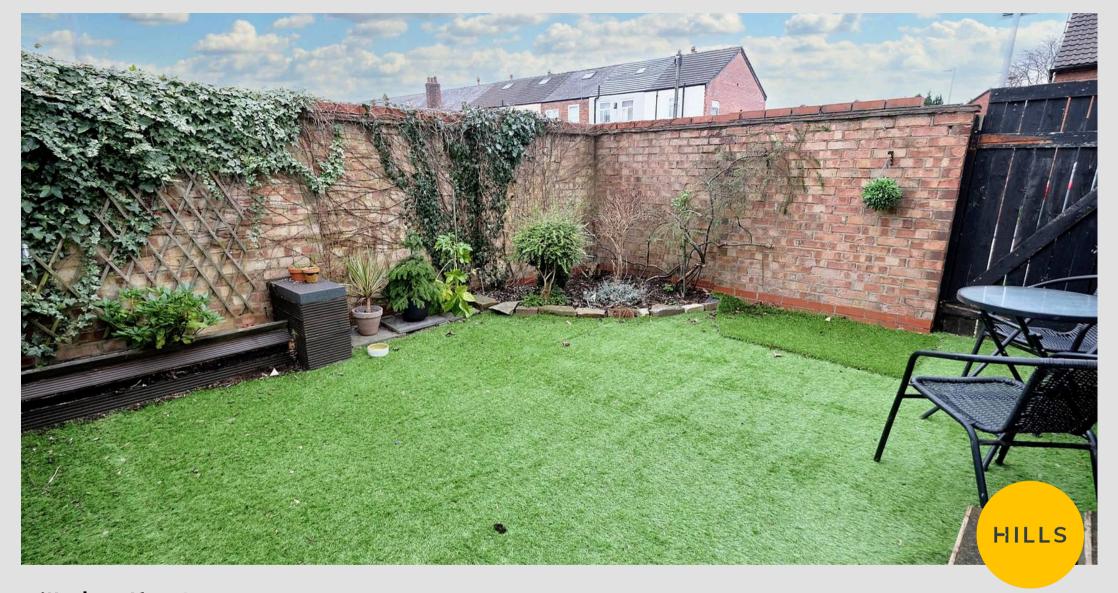

#### Externally

To the front of the property is off road parking and to the rear is a well maintained garden.