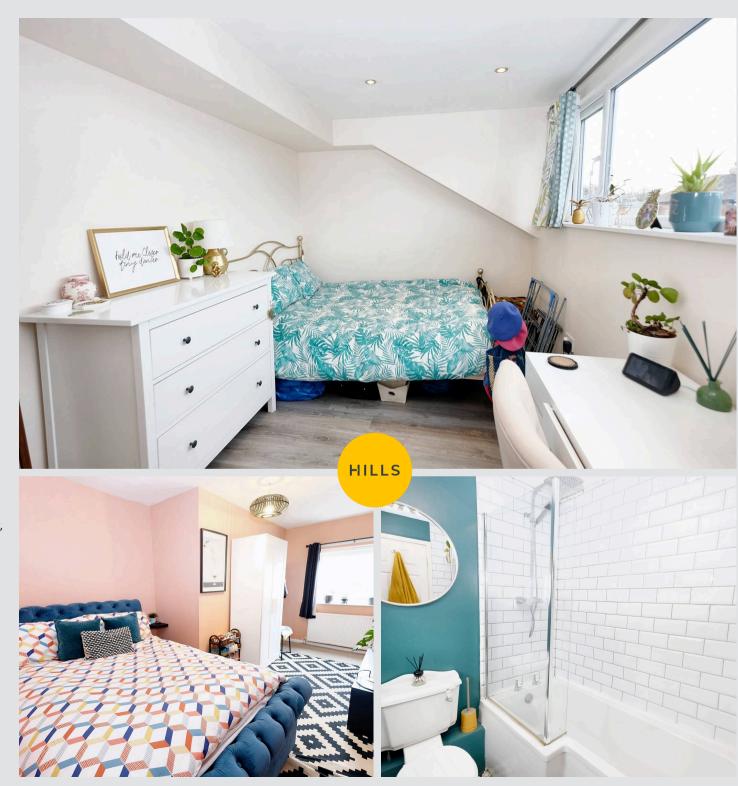

#### **Bedroom One**

Dimensions: 16' 6" x 6' 9" (5.02m x 2.06m). Ceiling light point, double glazed window to the front and wall mounted radiator.

#### **Bedroom Two**

Dimensions: 13' 5" x 8' 3" (4.09m x 2.52m). Ceiling light point, double glazed window to the rear and wall mounted radiator.

#### **Bathroom**

Fitted with a three piece suite including a hand wash basin, W.C and bath with shower over. Ceiling light point, heated towel rack, tiled floor and part tiled walls.