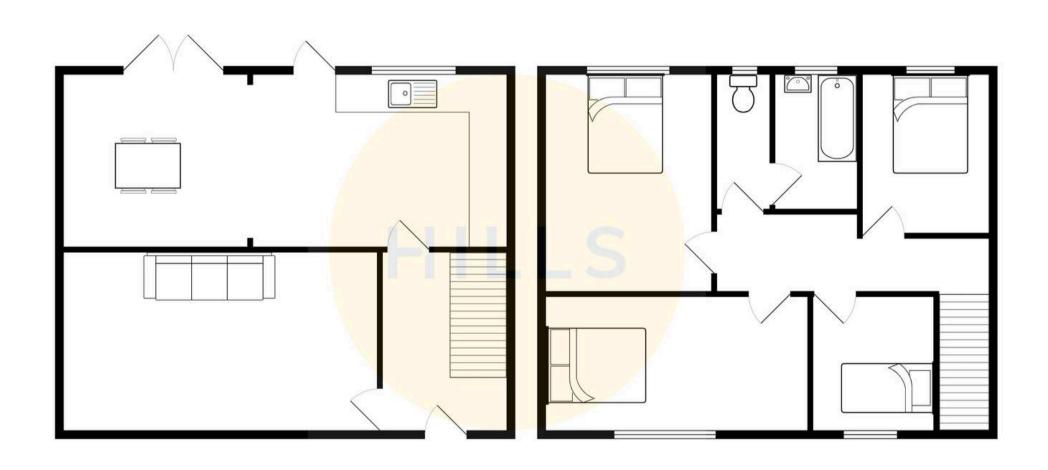

# **Entrance Hallway**

Entered via a uPVC front door. Complete with a ceiling light point, wall mounted radiator and laminate flooring.

## Lounge

17' 10" x 12' 4" (5.43m x 3.75m)

Complete with a ceiling light point, double glazed window, wall mounted radiator and laminate flooring.

#### Kitchen

13' 6" x 9' 1" (4.12m x 2.78m)

Featuring complementary wall and base units with space for a fridge freezer, washing machine, dryer, cooker and extractor. Complete with a ceiling light point, uPVC rear door and lino flooring.

# **Dining Room**

9' 7" x 10' 7" (2.91m x 3.23m)

Complete with a ceiling light point, patio door, wall mounted radiator and lino flooring.

#### **Bedroom One**

9' 2" x 15' 0" (2.79m x 4.58m)

Complete with a ceiling light point, double glazed window, wall mounted radiator and carpet flooring.

#### **Bedroom Two**

12' 2" x 9' 0" (3.72m x 2.75m)

Complete with a ceiling light point, double glazed window, wall mounted radiator and carpet flooring.

#### **Bedroom Three**

8' 10" x 7' 9" (2.69m x 2.35m)

Complete with a ceiling light point, double glazed window, wall mounted radiator and carpet flooring.

#### **Bedroom Four**

9' 7" x 9' 5" (2.93m x 2.86m)

Complete with a ceiling light point, double glazed window, wall mounted radiator and carpet flooring.

#### W.C.

5' 3" x 2' 6" (1.60m x 0.77m)

Featuring a W.C. Complete with a ceiling light point, double glazed window and lino flooring.

#### Bathroom

4' 9" x 7' 5" (1.45m x 2.25m)

Featuring a three piece suite including a bath with shower over, hand wash basin and W.C. Complete with a ceiling light point, double glazed window and lino flooring.