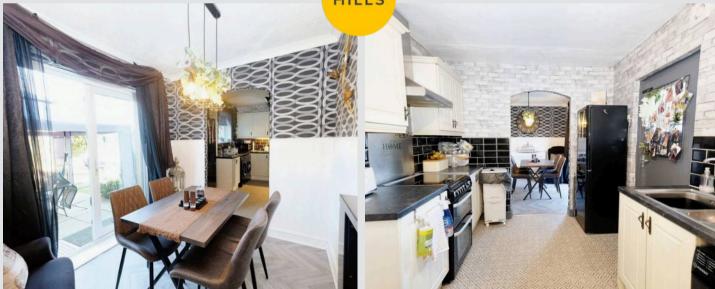

# **Dining Room**

9' 7" x 10' 7" (2.91m x 3.23m)

Complete with a ceiling light point, patio door, wall mounted radiator and lino flooring.

#### Kitchen

13' 6" x 9' 1" (4.12m x 2.78m)

Featuring complementary wall and base units with space for a fridge freezer, washing machine, dryer, cooker and extractor. Complete with a ceiling light point, uPVC rear door and lino flooring.