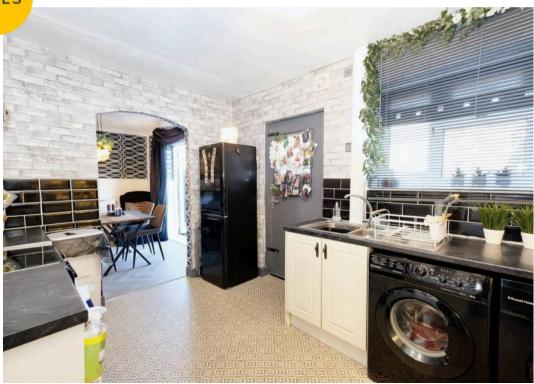

#### Kitchen

13' 6" x 9' 1" (4.12m x 2.78m)

Featuring complementary wall and base units with space for a fridge freezer, washing machine, dryer, cooker and extractor. Complete with a ceiling light point, uPVC rear door and lino flooring.