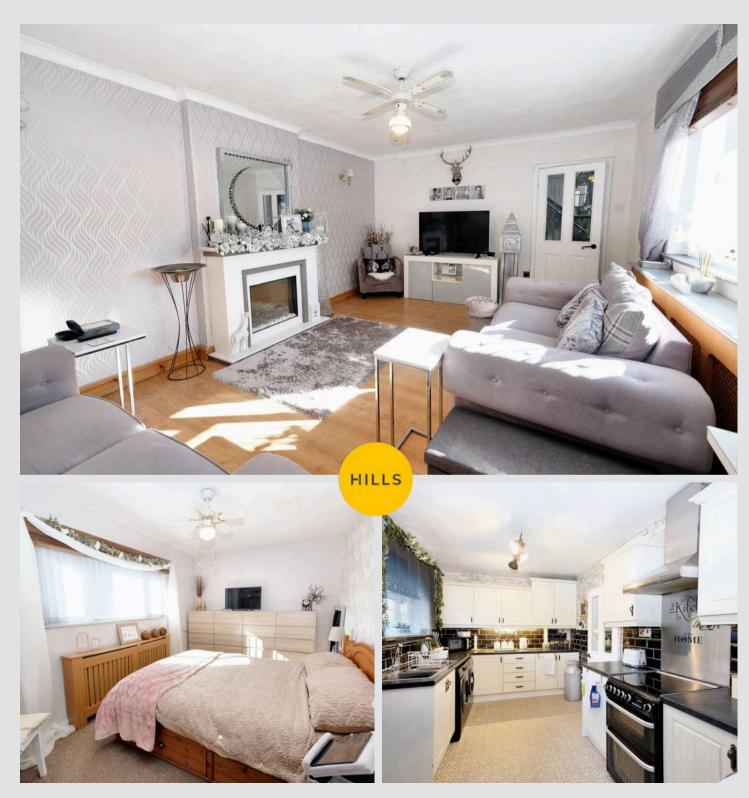

## Lounge

17' 10" x 12' 4" (5.43m x 3.75m)

Complete with a ceiling light point, double glazed window, wall mounted radiator and laminate flooring.

#### **Bedroom One**

9' 2" x 15' 0" (2.79m x 4.58m)

Complete with a ceiling light point, double glazed window, wall mounted radiator and carpet flooring.

#### Kitchen

13' 6" x 9' 1" (4.12m x 2.78m)

Featuring complementary wall and base units with space for a fridge freezer, washing machine, dryer, cooker and extractor. Complete with a ceiling light point, uPVC rear door and lino flooring.