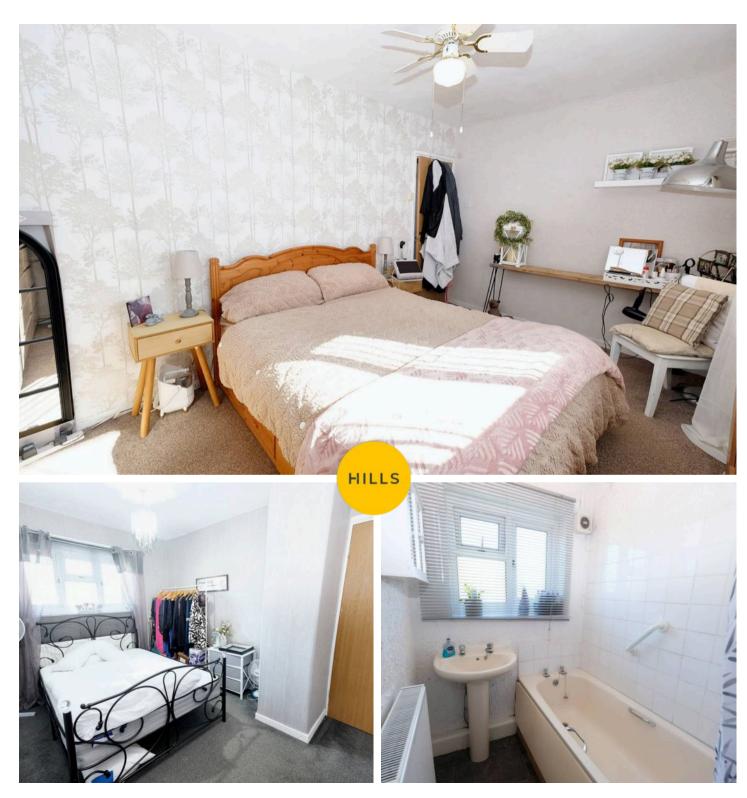

#### **Bedroom One**

9' 2" x 15' 0" (2.79m x 4.58m)

Complete with a ceiling light point, double glazed window, wall mounted radiator and carpet flooring.

#### **Bedroom Two**

12' 2" x 9' 0" (3.72m x 2.75m)

Complete with a ceiling light point, double glazed window, wall mounted radiator and carpet flooring.

#### **Bedroom Three**

8' 10" x 7' 9" (2.69m x 2.35m)

Complete with a ceiling light point, double glazed window, wall mounted radiator and carpet flooring.

#### **Bedroom Four**

9' 7" x 9' 5" (2.93m x 2.86m)

Complete with a ceiling light point, double glazed window, wall mounted radiator and carpet flooring.

#### Bathroom

4' 9" x 7' 5" (1.45m x 2.25m)

Featuring a three piece suite including a bath with shower over, hand wash basin and W.C. Complete with a ceiling light point, double glazed window and lino flooring.