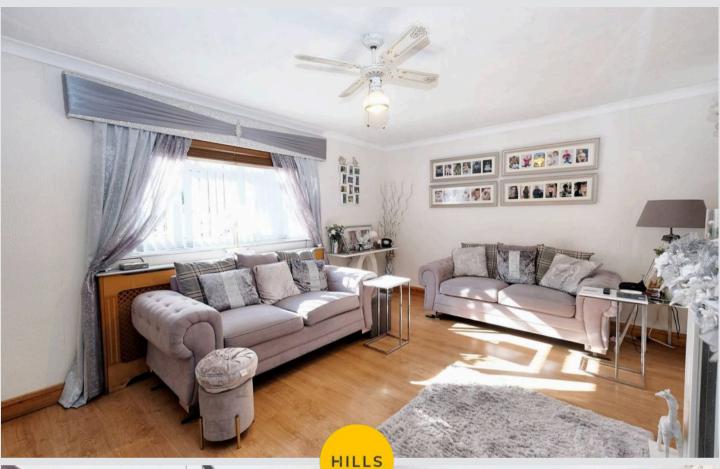

## Lounge

17' 10" x 12' 4" (5.43m x 3.75m)

Complete with a ceiling light point, double glazed window, wall mounted radiator and laminate flooring.