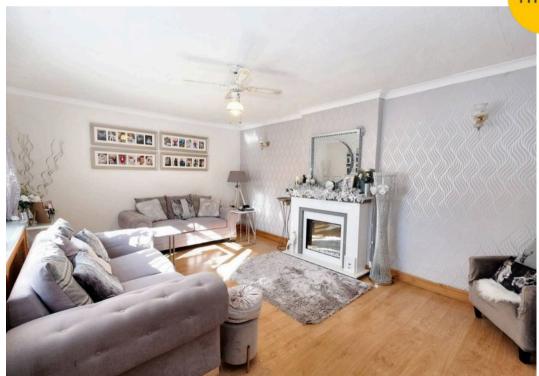

## Lounge

17' 10" x 12' 4" (5.43m x 3.75m)

Complete with a ceiling light point, double glazed window, wall mounted radiator and laminate flooring.