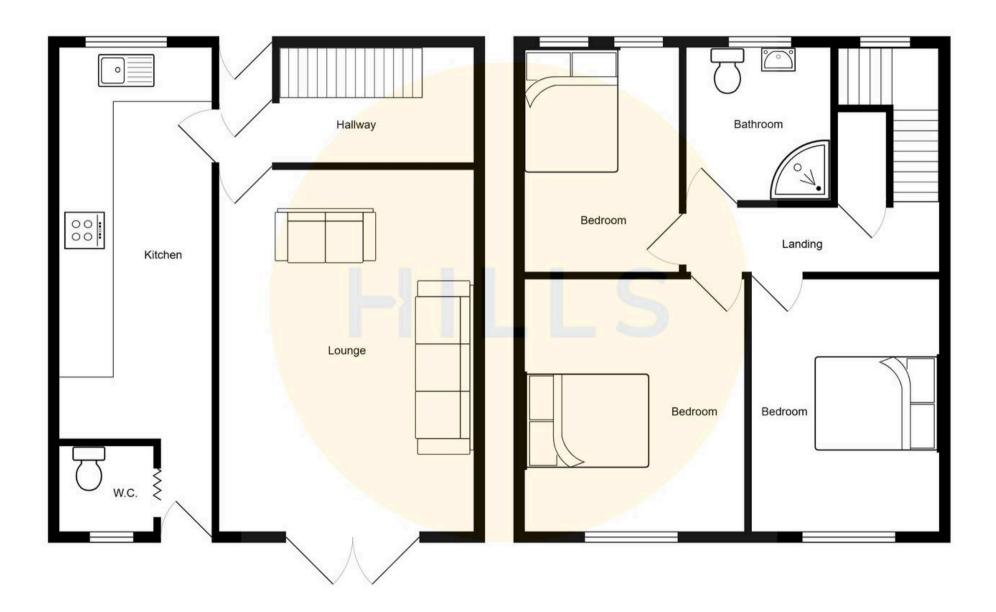

#### Porch

#### Hallway

Complete with a ceiling light point, wall mounted radiator and laminate flooring.

#### Lounge

14' 5" x 11' 7" (4.39m x 3.53m) Complete with two wall light points, patio doors and wall mounted radiator. Fitted with carpet flooring.

#### Kitchen

#### 16' 8" x 7' 0" (5.07m x 2.13m)

Featuring complementary wall and base units with integral hob and oven. Space for a washing machine. Complete with three ceiling light points, double glazed window and wall mounted radiator. Fitted with laminate flooring.

#### Downstairs W.C.

3' 11" x 3' 10" (1.19m x 1.16m)

Featuring a W.C. Complete with a ceiling light point and laminate flooring.

#### **Rear Vestibule**

Complete with a ceiling light point and laminate flooring.

#### Landing

Complete with a ceiling light point, double glazed window and carpet flooring.

#### Bedroom One

11' 9" x 10' 5" (3.58m x 3.18m) Complete with a ceiling light point, double glazed window and wall mounted radiator. Fitted with carpet flooring.

#### **Bedroom Two**

10' 11" x 11' 9" (3.32m x 3.57m) Complete with a ceiling light point, double glazed window and wall mounted radiator. Fitted with carpet flooring.

HILLS

## Bedroom Three

## 9' 5" x 9' 1" (2.88m x 2.78m)

Complete with a ceiling light point, two double glazed windows and wall mounted radiator. Fitted with carpet flooring.

#### Bathroom

#### 7' 1" x 5' 6" (2.17m x 1.67m)

Featuring a three piece suite including a shower, hand wash basin and W.C. Complete with a ceiling light point, double glazed window and tiled flooring.