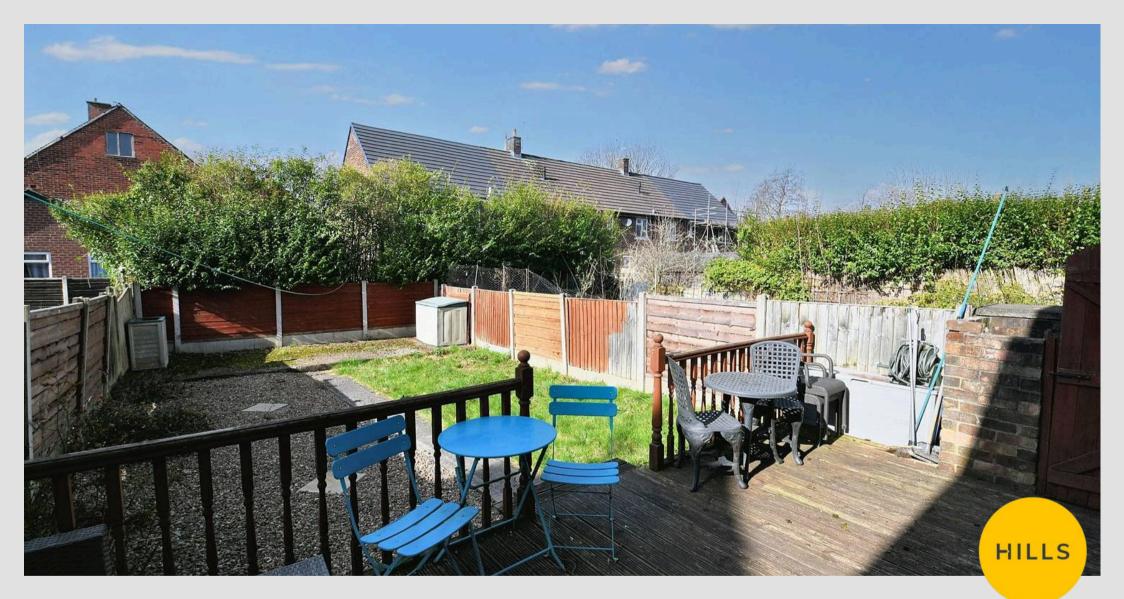

#### External

To the front of the property is a double driveway. To the rear of the property is a generously sized garden with grass, decking, paving and stoned area.