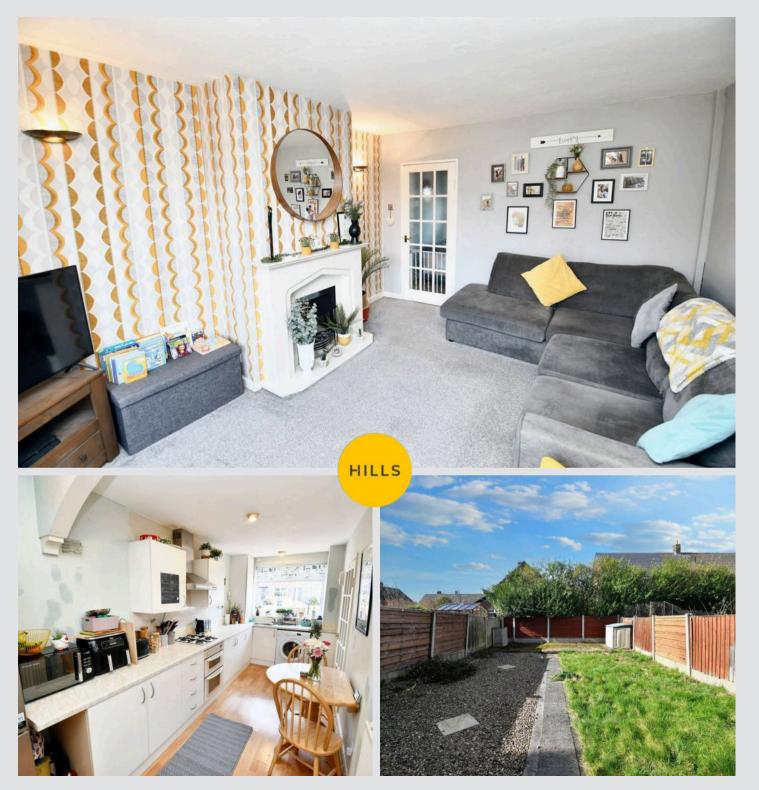

#### Lounge

14' 5" x 11' 7" (4.39m x 3.53m) Complete with two wall light points, patio doors and wall mounted radiator. Fitted with carpet flooring.

#### 16' 8" x 7' 0" (5.07m x 2.13m)

Featuring complementary wall and base units with integral hob and oven. Space for a washing machine. Complete with three ceiling light points, double glazed window and wall mounted radiator. Fitted with laminate flooring.

#### External

To the front of the property is a double driveway. To the rear of the property is a generously sized garden with grass, decking, paving and stoned area.