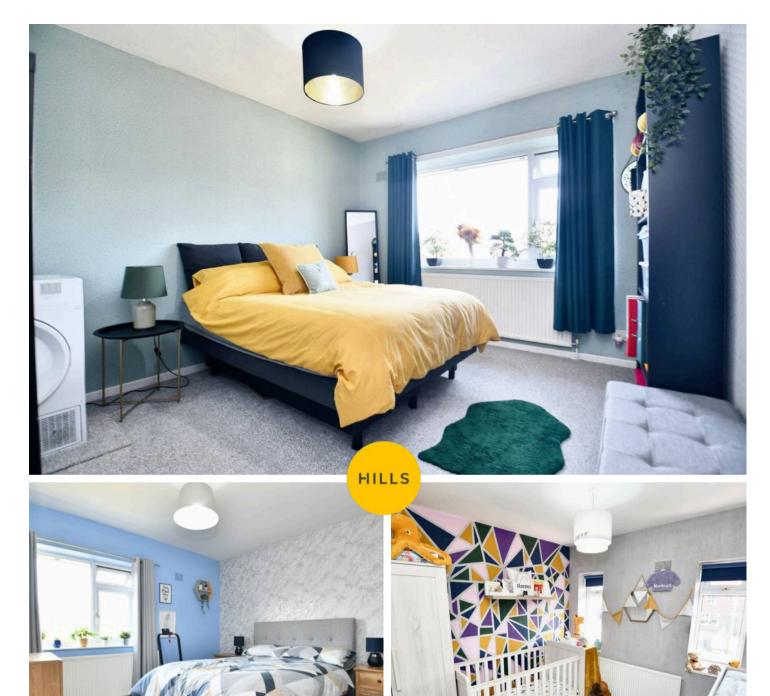

#### Bedroom One

11' 9" x 10' 5" (3.58m x 3.18m) Complete with a ceiling light point, double glazed window and wall mounted radiator. Fitted with carpet flooring.

#### **Bedroom Two**

10' 11" x 11' 9" (3.32m x 3.57m) Complete with a ceiling light point, double glazed window and wall mounted radiator. Fitted with carpet flooring.

HILLS

## Bedroom Three

## 9' 5" x 9' 1" (2.88m x 2.78m)

Complete with a ceiling light point, two double glazed windows and wall mounted radiator. Fitted with carpet flooring.