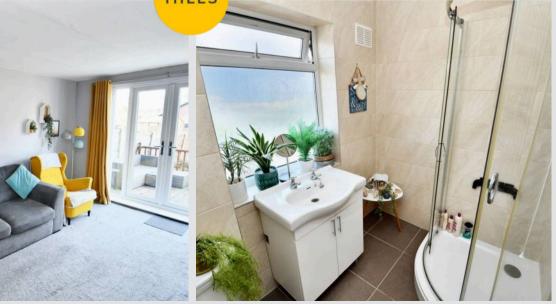

#### Lounge

14' 5" x 11' 7" (4.39m x 3.53m) Complete with two wall light points, patio doors and wall mounted radiator. Fitted with carpet flooring.

#### Bathroom

#### 7' 1" x 5' 6" (2.17m x 1.67m)

Featuring a three piece suite including a shower, hand wash basin and W.C. Complete with a ceiling light point, double glazed window and tiled flooring.