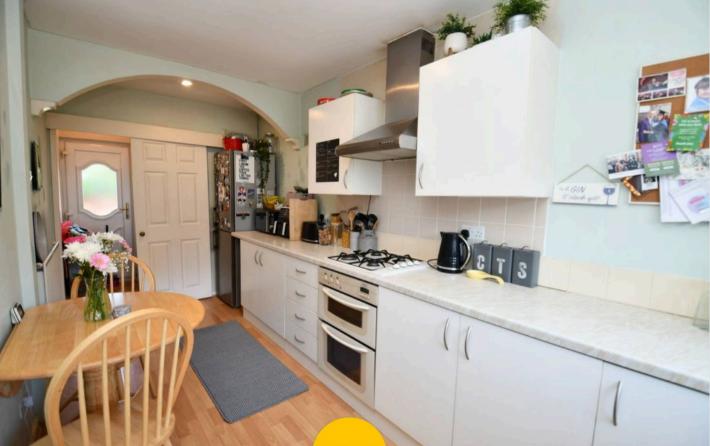

#### Kitchen

#### 16' 8" x 7' 0" (5.07m x 2.13m)

Featuring complementary wall and base units with integral hob and oven. Space for a washing machine. Complete with three ceiling light points, double glazed window and wall mounted radiator. Fitted with laminate flooring.