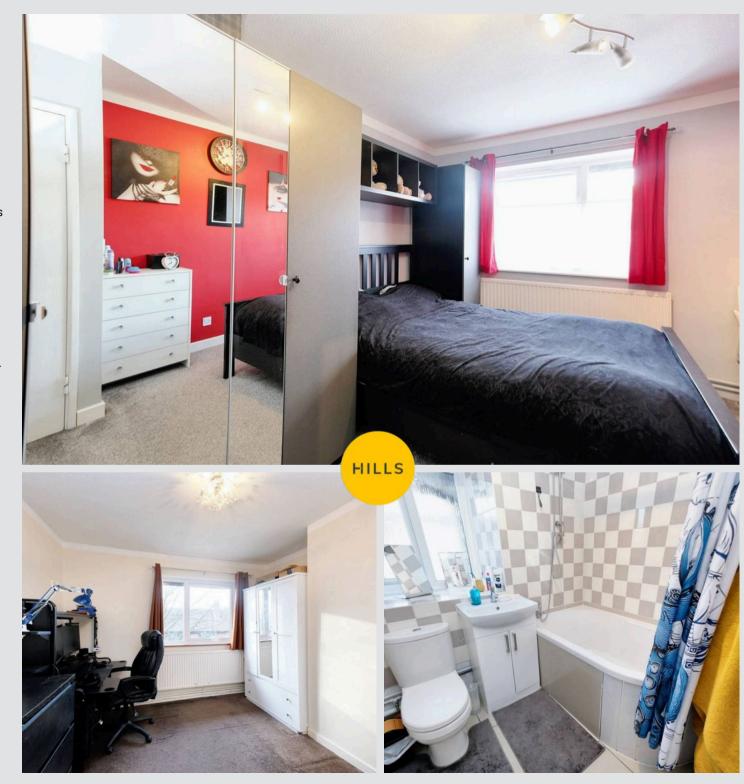

#### **Bedroom One**

12' 0" x 11' 0" (3.66m x 3.35m)

Complete with a ceiling light point, double glazed window and radiator. Fitted with carpet flooring.

#### **Bedroom Two**

13' 3" x 9' 6" (4.04m x 2.90m)

Complete with a ceiling light point, double glazed window and radiator. Fitted with carpet flooring.

#### **Bathroom**

7' 2" x 6' 8" (2.18m x 2.03m)

Featuring a three piece suite including a bath with shower over, hand wash basin and W.C. Complete with a ceiling light point, double glazed window an heated towel rail. Fitted with tiled walls and flooring.