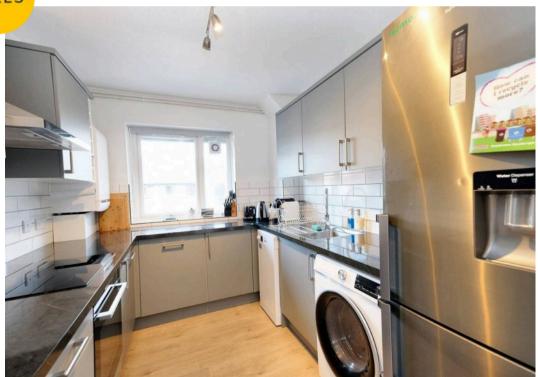

#### Kitchen

9' 9" x 7' 8" (2.97m x 2.34m)

Featuring complementary fitted units including a stainless steel sink, integral electric hob and oven, stainless steel extractor. Space for a washing machine, slimline dishwasher and fridge freezer. Complete with a ceiling light point, double glazed window, part tiled walls and laminate flooring.