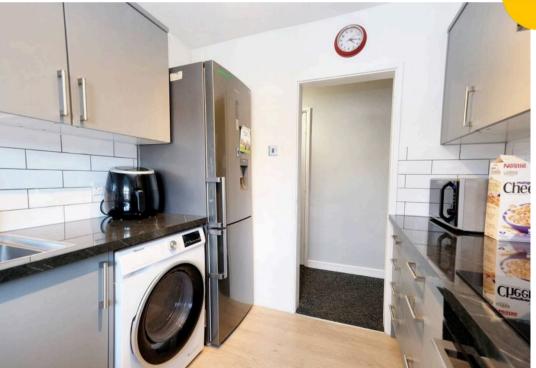

#### Kitchen

9' 9" x 7' 8" (2.97m x 2.34m)

Featuring complementary fitted units including a stainless steel sink, integral electric hob and oven, stainless steel extractor. Space for a washing machine, slimline dishwasher and fridge freezer. Complete with a ceiling light point, double glazed window, part tiled walls and laminate flooring.