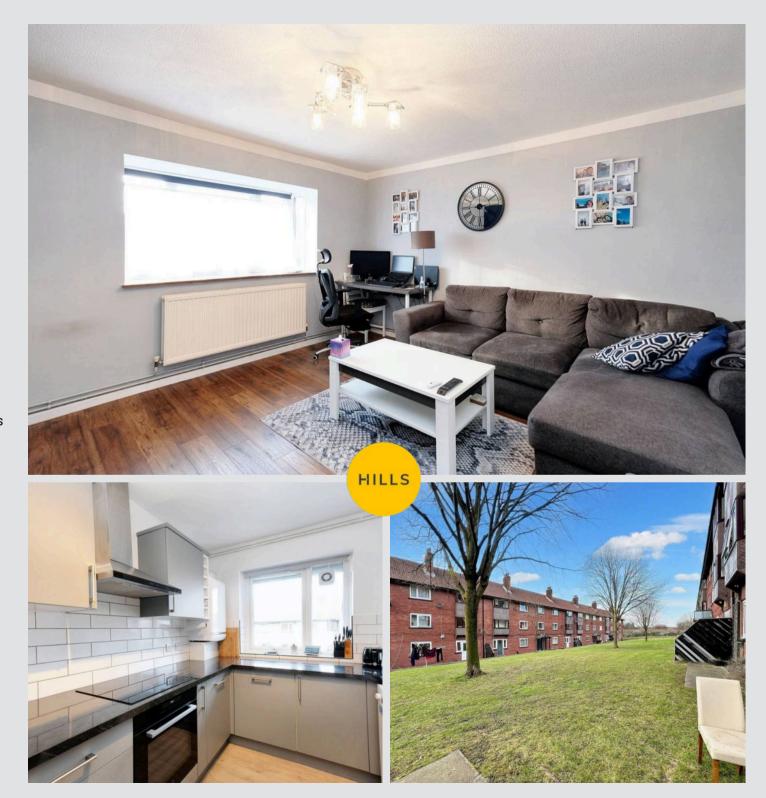

# Lounge

13' 9" x 12' 4" (4.19m x 3.76m)

Complete with a ceiling light point, double glazed window and radiator. Fitted with laminate flooring.

#### Kitchen

9' 9" x 7' 8" (2.97m x 2.34m)

Featuring complementary fitted units including a stainless steel sink, integral electric hob and oven, stainless steel extractor. Space for a washing machine, slimline dishwasher and fridge freezer. Complete with a ceiling light point, double glazed window, part tiled walls and laminate flooring.