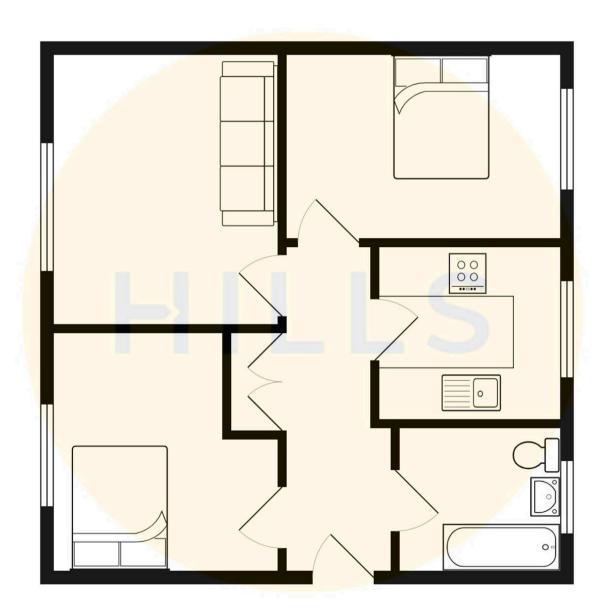

Tenure: Leasehold

- Located on the Second Floor within the Desirable Canterbury Gardens Development
- Spacious Lounge
- Two Generously Sized Double Bedrooms
- Modern Fitted Bathroom with Underfloor Heating
- Newly Updated Contemporary Fitted Kitchen
- Residence Communal Parking
- Well Kept, Regularly Maintained Communal Areas
- Located just a Short Walk to West One Retail Park
   Offering an array of Shops and Leisure Facilities
- Surrounded by Excellent Public Transport Links, Ladywell Metrolink Tram Stop a Stones Throw Away, and Brilliant Motorway Links

### **Entrance Hallway**

Entered via a hardwood front door. Complete with a ceiling light point, telecom, radiator and carpet flooring.

# Lounge

13' 9" x 12' 4" (4.19m x 3.76m)

Complete with a ceiling light point, double glazed window and radiator. Fitted with laminate flooring.

#### Kitchen

9' 9" x 7' 8" (2.97m x 2.34m)

Featuring complementary fitted units including a stainless steel sink, integral electric hob and oven, stainless steel extractor. Space for a washing machine, slimline dishwasher and fridge freezer. Complete with a ceiling light point, double glazed window, part tiled walls and laminate flooring.

#### **Bathroom**

7' 2" x 6' 8" (2.18m x 2.03m)

Featuring a three piece suite including a bath with shower over, hand wash basin and W.C. Complete with a ceiling light point, double glazed window an heated towel rail. Fitted with tiled walls and flooring.

#### **Bedroom One**

12' 0" x 11' 0" (3.66m x 3.35m)

Complete with a ceiling light point, double glazed window and radiator. Fitted with carpet flooring.

#### **Bedroom Two**

13' 3" x 9' 6" (4.04m x 2.90m)

Complete with a ceiling light point, double glazed window and radiator. Fitted with carpet flooring.