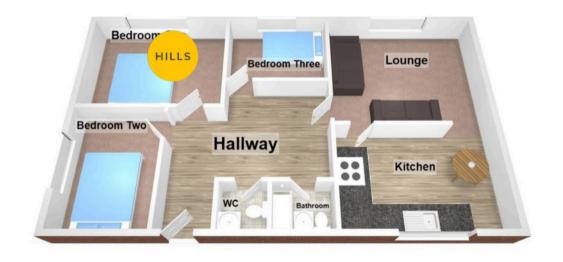

# **111 Chatsworth Road**

Worsley, Manchester

A VERY WELL PRESENTED AND VERY SPACIOUS SECOND FLOOR APARTMENT SITUATED IN A SOUGHT AFTER WORSLEY LOCATION. FREEHOLD! The apartment building can be accessed via a secure communal entrance with intercom or from the communal garage where residents parking is allocated. The apartment itself can be reached by stairs or elevator. On entering, the property offers an entrance hall, three bedrooms, two bathrooms, a very spacious lounge and a modern Council Tax band: TBD

## Bedroom One

14' 10" x 10' 9" (4.52m x 3.27m)

## **Bedroom Two**

10' 2" x 10' 7" (3.11m x 3.22m)

## **Bedroom Three**

10' 6" x 12' 3" (3.20m x 3.73m)

# Lounge

17' 11" x 12' 10" (5.45m x 3.92m)

### Kitchen

17' 11" x 8' 3" (5.45m x 2.52m)

### WC

5' 10" x 6' 1" (1.79m x 1.86m)

### Bathroom

7' 5" x 6' 1" (2.25m x 1.85m)