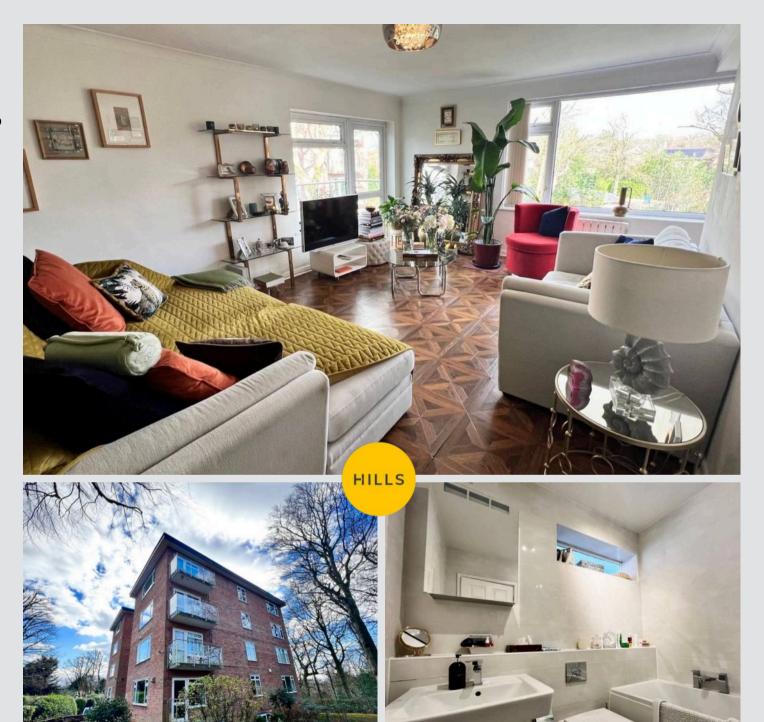

# Lounge

17' 11" x 12' 10" (5.45m x 3.92m)

### Bathroom

7' 5" x 6' 1" (2.25m x 1.85m)