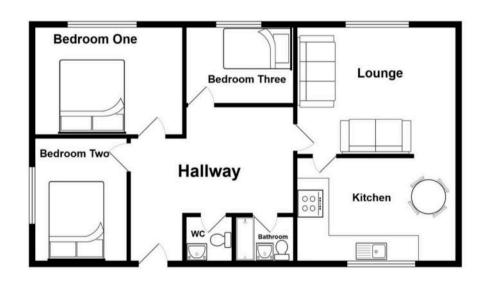

# **111 Chatsworth Road**

Worsley, Manchester

A VERY WELL PRESENTED AND VERY SPACIOUS SECOND FLOOR APARTMENT SITUATED IN A SOUGHT AFTER WORSLEY LOCATION. FREEHOLD! The apartment building can be accessed via a secure communal entrance with intercom or from the communal garage where residents parking is allocated. The apartment itself can be reached by stairs or elevator. On entering, the property offers an entrance hall, three bedrooms, two bathrooms, a very spacious lounge and a modern Council Tax band: TBD

## Bedroom One

14' 10" x 10' 9" (4.52m x 3.27m)

## **Bedroom Two**

10' 2" x 10' 7" (3.11m x 3.22m)

## **Bedroom Three**

10' 6" x 12' 3" (3.20m x 3.73m)

# Lounge

17' 11" x 12' 10" (5.45m x 3.92m)

### Kitchen

17' 11" x 8' 3" (5.45m x 2.52m)

### WC

5' 10" x 6' 1" (1.79m x 1.86m)

### Bathroom

7' 5" x 6' 1" (2.25m x 1.85m)