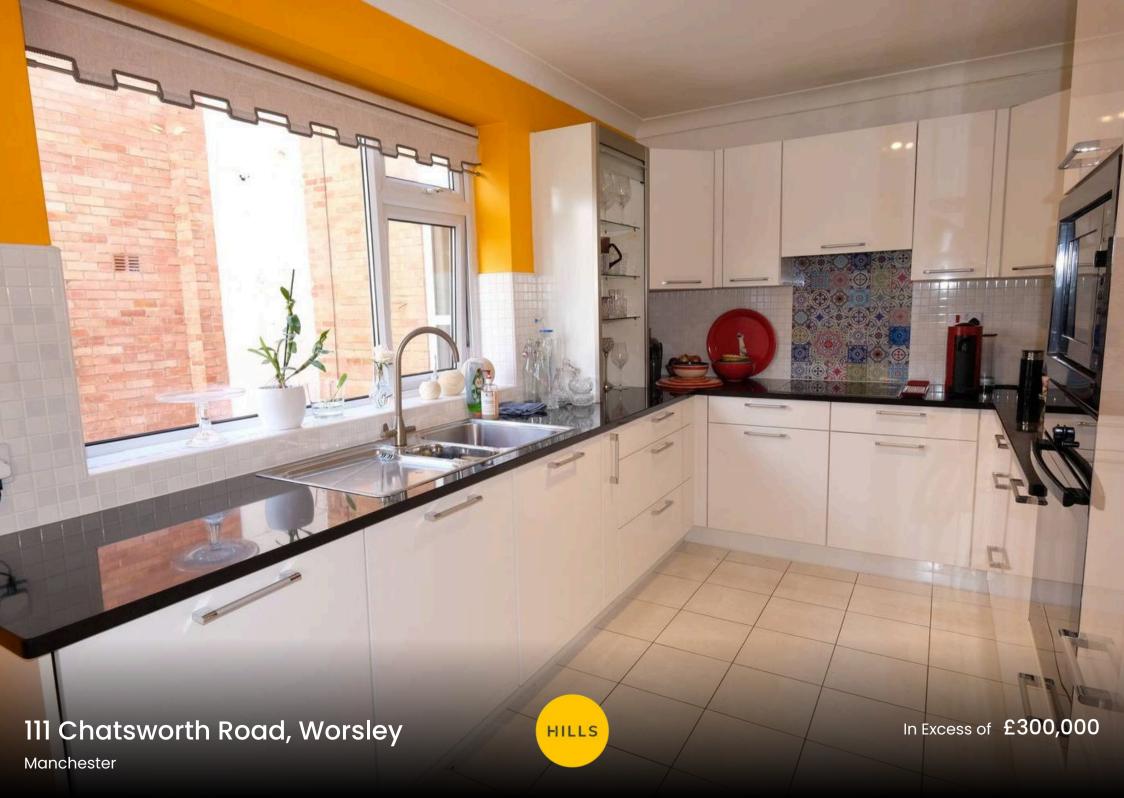

# **111 Chatsworth Road**

Worsley, Manchester

A VERY WELL PRESENTED AND VERY SPACIOUS SECOND FLOOR APARTMENT SITUATED IN A SOUGHT AFTER WORSLEY LOCATION. FREEHOLD! The apartment building can be accessed via a secure communal entrance with intercom or from the communal garage where residents parking is allocated. The apartment itself can be reached by stairs or elevator. On entering, the property offers an entrance hall, three bedrooms, two bathrooms, a very spacious lounge and a modern Council Tax band: TBD

Tenure: Freehold

- VERY WELL PRESENTED SECOND FLOOR APARTMENT
- SOUGHT AFTER LOCATION
- SPACIOUS LOUNGE WITH BALCONY
- MODERN FITTED KITCHEN WITH DINING AREA
- TWO MODERN BATHROOMS
- ELECTRIC HEATING
- ELEVATOR AND STAIRS
- RESIDENTS GARAGE



## Bedroom One

14' 10" x 10' 9" (4.5