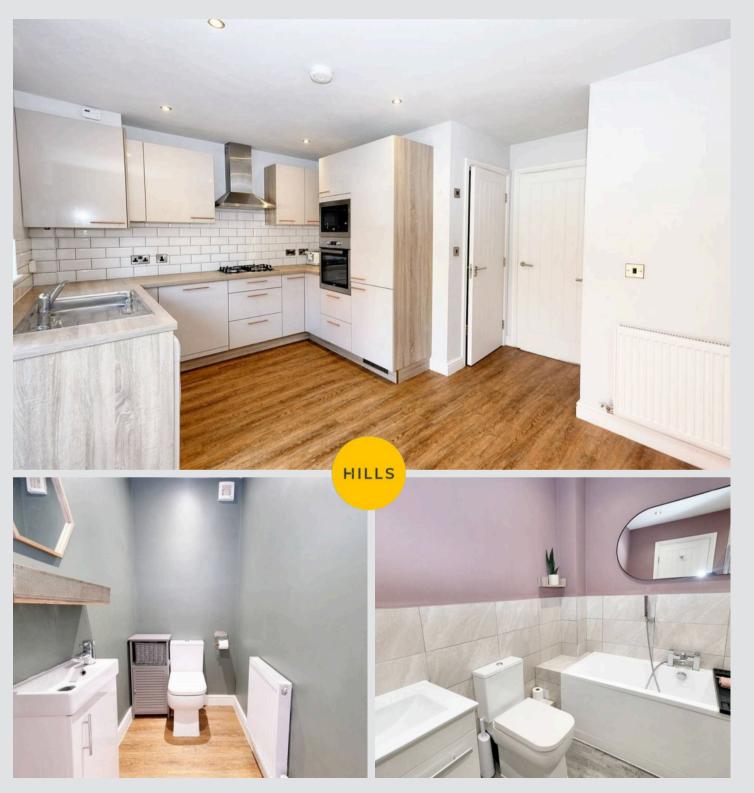

# Kitchen / Diner

14' 6" x 14' 0" (4.43m x 4.27m)

Featuring complementary wall and base units with integral dishwasher, fridge freezer, microwave, cooker, hob and extractor. Complete with ceiling spotlights, double glazed window, patio doors and wall mounted radiator. Fitted with storage cupboard and laminate flooring.

#### Downstairs W.C.

6' 10" x 3' 10" (2.08m x 1.16m)

Featuring a hand wash basin and W.C. Complete with ceiling spotlights, extractor and wall mounted radiator. Fitted with laminate flooring.

## 8' 2" x 7' 6" (2.49m x 2.29m)

Featuring a four piece suite including a bath, shower, hand wash basin and W.C. Complete with ceiling spotlights, extractor and heated towel rail. Fitted with laminate flooring.