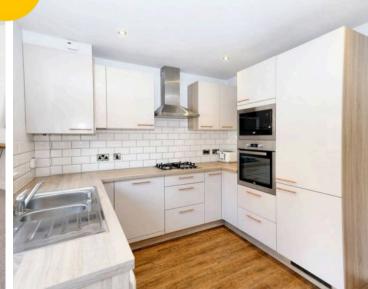

# Kitchen / Diner

14' 6" x 14' 0" (4.43m x 4.27m)

Featuring complementary wall and base units with integral dishwasher, fridge freezer, microwave, cooker, hob and extractor. Complete with ceiling spotlights, double glazed window, patio doors and wall mounted radiator. Fitted with storage cupboard and laminate flooring.