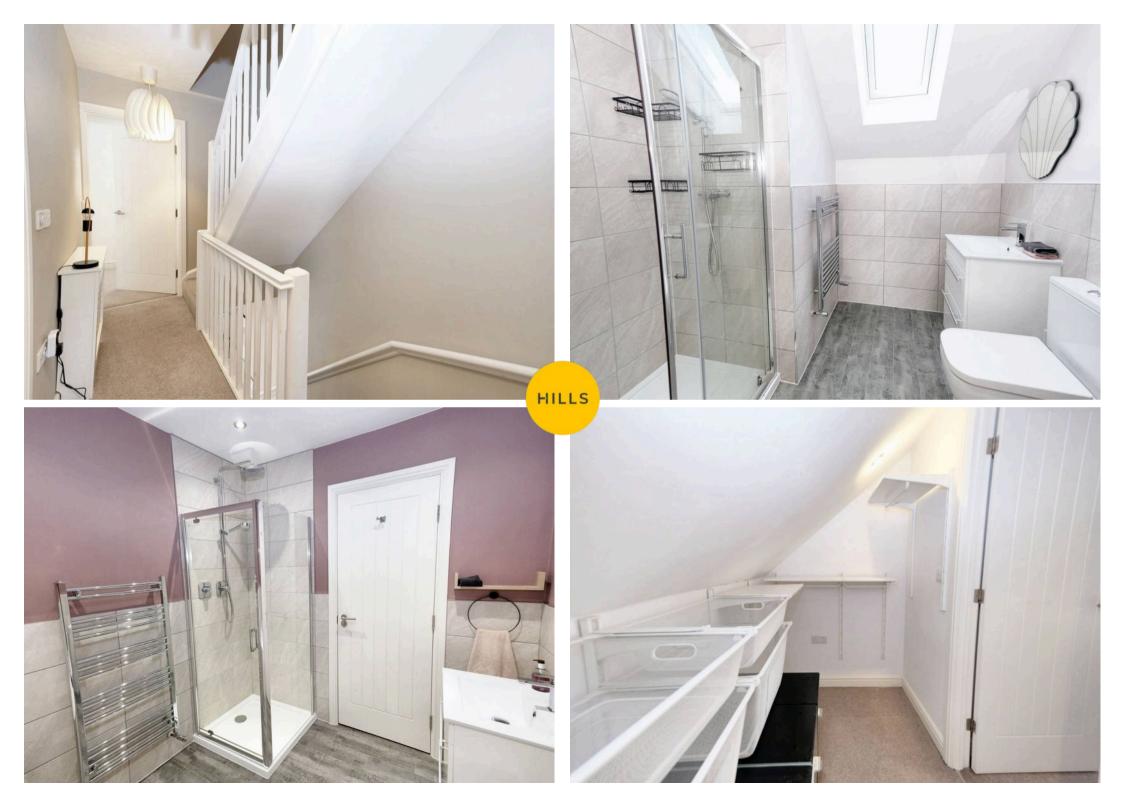

#### En suite

#### 7' 7" x 7' 8" (2.31m x 2.34m)

Featuring a three piece suite including a shower, hand wash basin and W.C. Complete with ceiling spotlights, Velux window and heated towel rail. Fitted with laminate flooring.

#### Bathroom

## 8' 2" x 7' 6" (2.49m x 2.29m)

Featuring a four piece suite including a bath, shower, hand wash basin and W.C. Complete with ceiling spotlights, extractor and heated towel rail. Fitted with laminate flooring.