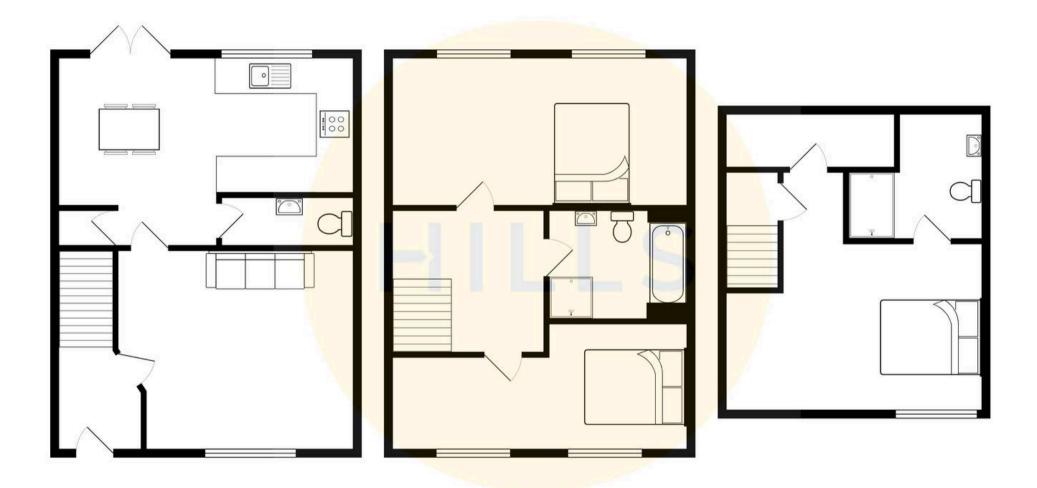

# **Clifton Road**

Eccles, Manchester

THREE DOUBLE BEDROOM CHAIN FREE TOWN HOUSE LOCATED IN THE DESIRABLE MONTON VILLAGE! THE PROPERTY FEATURES THREE DOUBLE BEDROOMS, THREE BATHROOMS, OFF ROAD PARKING AND A LOW MAINTENANCE REAR GARDEN. Council Tax band: D

#### Bedroom One

# 11' 3" x 19' 11" (3.43m x 6.07m)

Complete with ceiling spotlights, double glazed window and wall mounted radiator. Fitted with storage cupboard and carpet flooring.

#### Bedroom Two

# 10' 2" x 14' 8" (3.09m x 4.48m)

Complete with ceiling spotlights, two double glazed windows and wall mounted radiator. Fitted with carpet flooring.

#### **Bedroom Three**

14' 8" x 8' 6" (4.48m x 2.59m)

Complete with ceiling spotlights, two double glazed windows and wall mounted radiator. Fitted with carpet flooring.