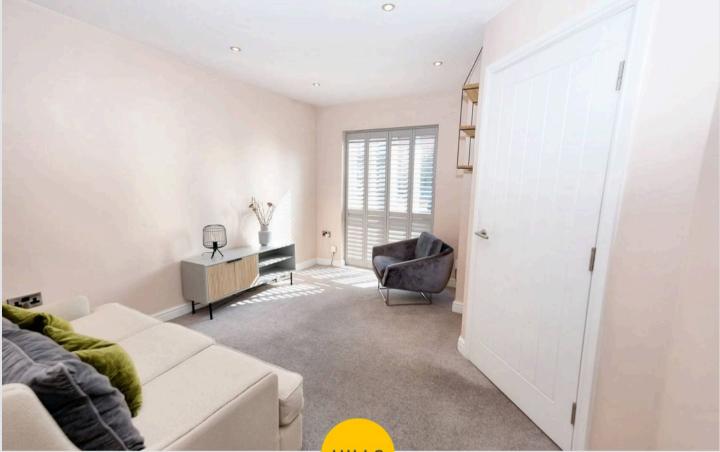

## 13' 0" x 11' 3" (3.96m x 3.43m)

Complete with ceiling spotlights, double glazed window and wall mounted radiator. Fitted with carpet flooring.