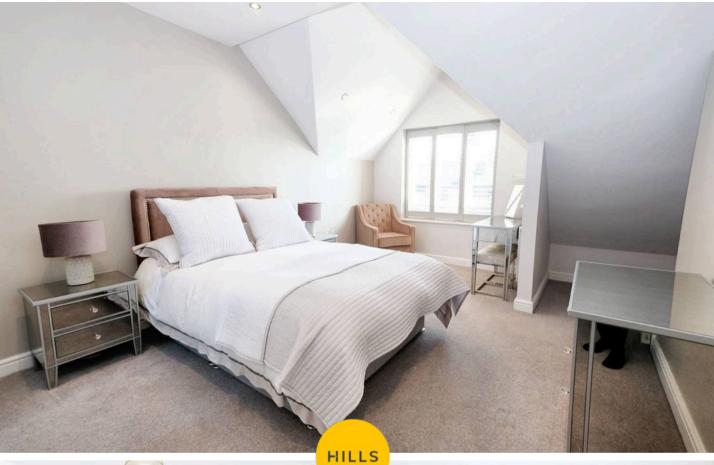

#### Bedroom One

# 11' 3" x 19' 11" (3.43m x 6.07m)

Complete with ceiling spotlights, double glazed window and wall mounted radiator. Fitted with storage cupboard and carpet flooring.