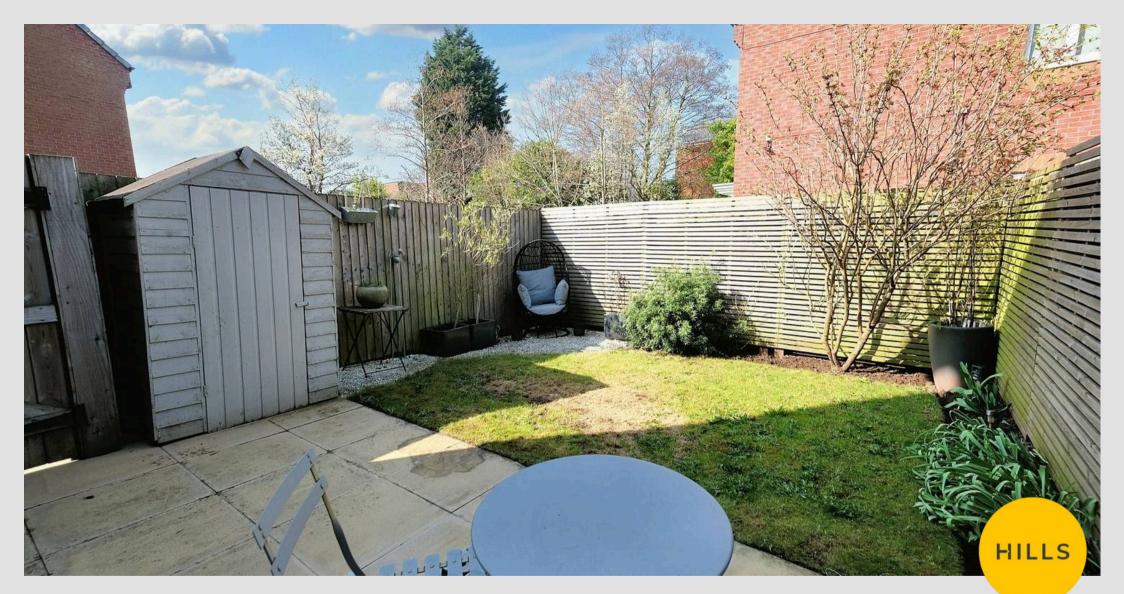

a shower, hand wash basin and W.C. Complete with ceiling spotlights, Velux window and heated towel rail. Fitted with laminate flooring.



#### Bedroom Two

# 10' 2" x 14' 8" (3.09m x 4.48m)

Complete with ceiling spotlights, two double glazed windows and wall mounted radiator. Fitted with carpet flooring.

#### **Bedroom Three**

14' 8" x 8' 6" (4.48m x 2.59m)

Complete with ceiling spotlights, two double glazed windows and wall mounted radiator. Fitted with carpet flooring.

#### Bathroom

## 8' 2" x 7' 6" (2.49m x 2.29m)

Featuring a four piece suite including a bath, shower, hand wash basin and W.C. Complete with ceiling spotlights, extractor and heated towel rail. Fitted with laminate flooring.

#### External

To the rear of the property is a garden with grass and paving.













# Hills | Salfords Estate Agent

Hills Residential, Sentinel House Albert Street - M30 OSS

0161 707 4900

sales@hills.agency

www.hills.agency/



THE PROPERTY MISDESCRIPTIONS ACT 1991 The Agent has not tested any apparatus, equipment, fixtures and fittings or services and so cannot verify that they are in working order or fit for the purpose. A Buyer is advised to obtain verification from their Solicitor or Surveyor. References to the Tenure of a Property are based on information supplied by the Seller. The Agent has not had sight of the title documents. A Buyer is advised to obtain verification from their Solicitor. You are advised to check the availability of this property before travelling any distance to view. Every effort and precaution has been made to ensure these particulars ar