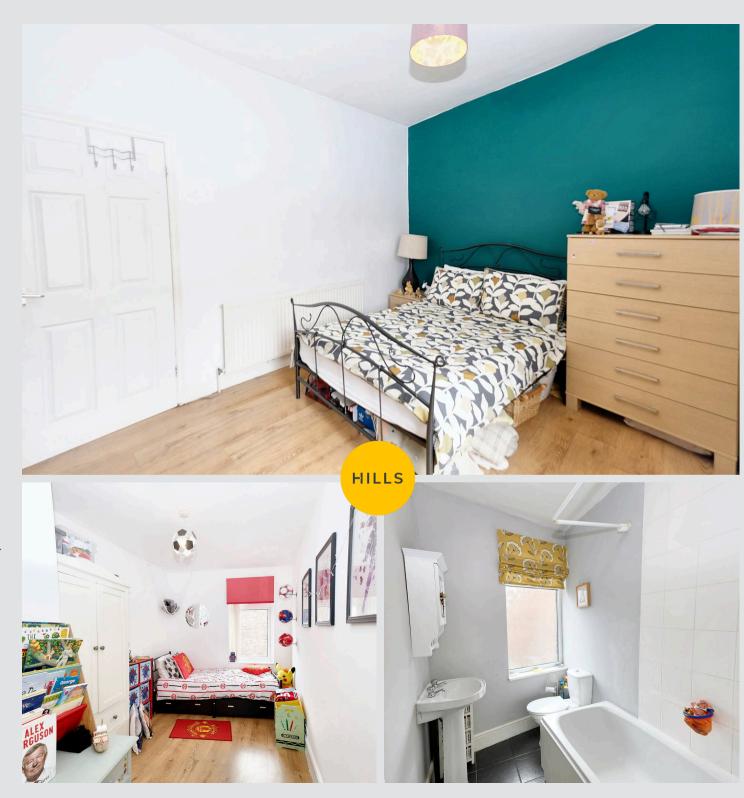

#### **Bedroom One**

10' 8" x 13' 2" (3.26m x 4.02m)

Complete with a ceiling light point, double glazed window and wall mounted radiator. Fitted with laminate flooring.

#### **Bedroom Two**

13' 1" x 7' 9" (4.00m x 2.37m)

Complete with a ceiling light point, double glazed window and wall mounted radiator. Fitted with laminate flooring.

#### **Bathroom**

9' 1" x 5' 1" (2.78m x 1.56m)

Featuring a three piece suite including a bath with shower over, hand wash basin and W.C. Complete with a ceiling light point, double glazed window and wall mounted radiator. Fitted with tiled flooring.