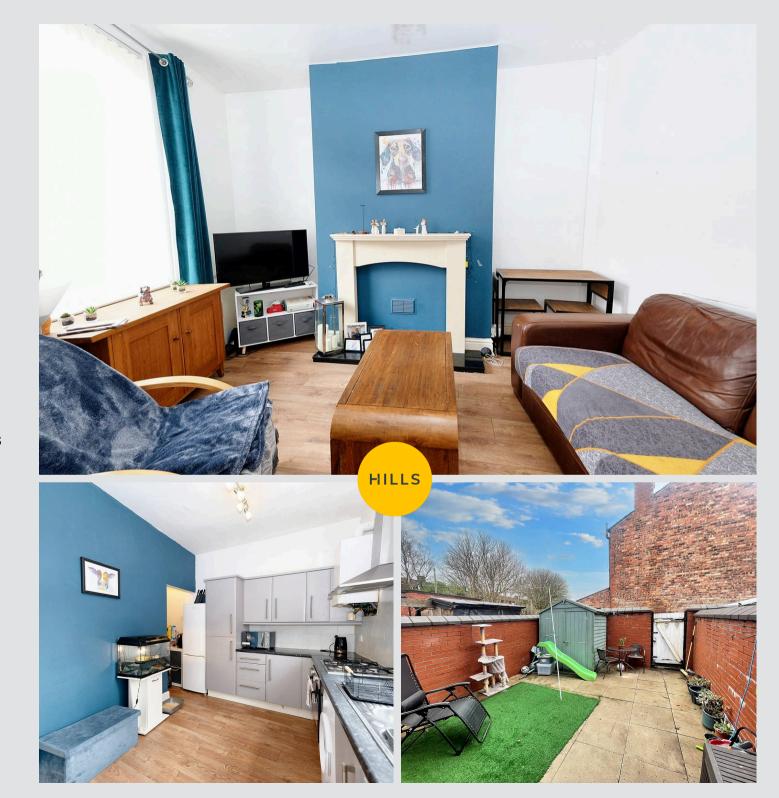

### Lounge

13' 1" x 13' 3" (4.00m x 4.05m)

Complete with a ceiling light point, double glazed window and wall mounted radiator. Fitted with laminate flooring.

#### Kitchen

13' 0" x 12' 5" (3.97m x 3.78m)

Featuring complementary wall and base units with oven, hob and extractor. Space for a fridge freezer and washing machine. Complete with a ceiling light point, double glazed window and wall mounted radiator. Fitted with laminate flooring. Storage cupboard.