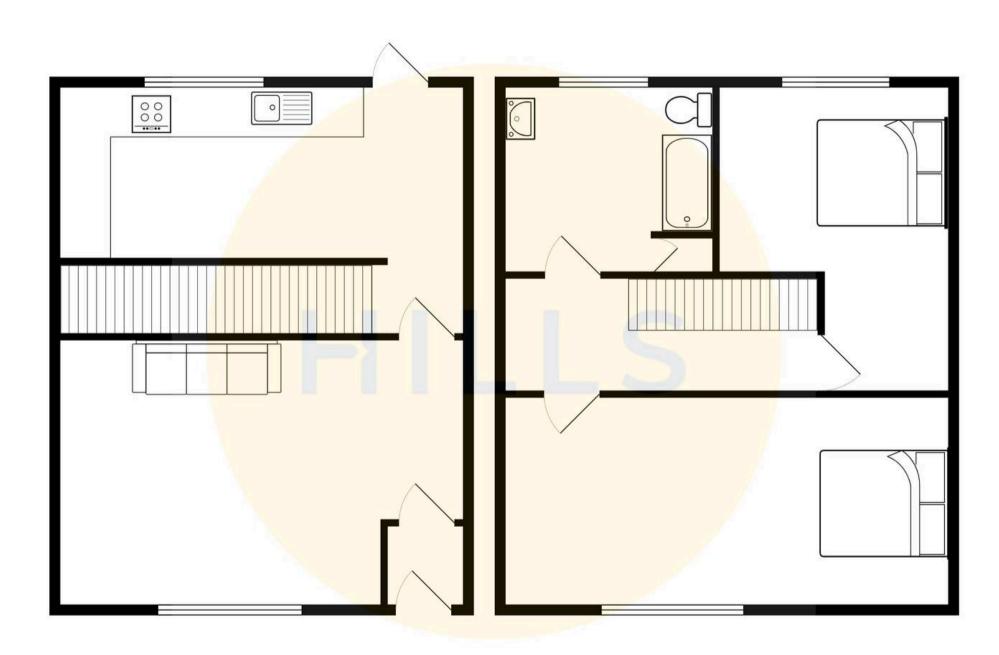

#### **Porch**

3' 7" x 3' 0" (1.08m x 0.92m)

Entered via a uPVC front door. Complete with laminate flooring.

### Lounge

13' 1" x 13' 3" (4.00m x 4.05m)

Complete with a ceiling light point, double glazed window and wall mounted radiator. Fitted with laminate flooring.

#### Kitchen

13' 0" x 12' 5" (3.97m x 3.78m)

Featuring complementary wall and base units with oven, hob and extractor. Space for a fridge freezer and washing machine. Complete with a ceiling light point, double glazed window and wall mounted radiator. Fitted with laminate flooring. Storage cupboard.

#### **Bedroom One**

10' 8" x 13' 2" (3.26m x 4.02m)

Complete with a ceiling light point, double glazed window and wall mounted radiator. Fitted with laminate flooring.

#### **Bedroom Two**

13' 1" x 7' 9" (4.00m x 2.37m)

Complete with a ceiling light point, double glazed window and wall mounted radiator. Fitted with laminate flooring.

#### **Bathroom**

9' 1" x 5' 1" (2.78m x 1.56m)

Featuring a three piece suite including a bath with shower over, hand wash basin and W.C. Complete with a ceiling light point, double glazed window and wall mounted radiator. Fitted with tiled flooring.