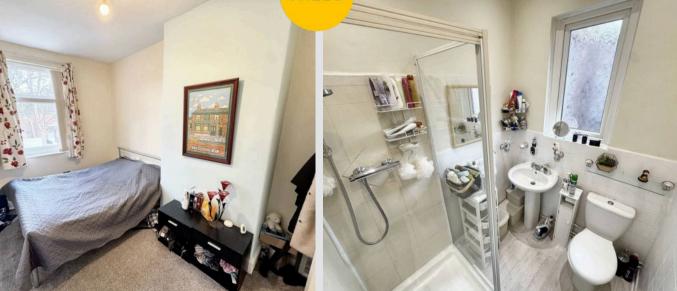

#### **Bedroom One**

14' 11" x 13' 2" (4.56m x 4.01m)

Complete with a ceiling light point, two double glazed windows and wall mounted radiator. Fitted with carpet flooring.

#### **Bedroom Two**

9' 1" x 13' 3" (2.78m x 4.05m) Complete with a ceiling light point, double glazed window and wall mounted radiator. Fitted with carpet flooring.

#### **Bedroom Three**

9' 1" x 13' 4" (2.76m x 4.07m)

Complete with a ceiling light point, double glazed window and wall mounted radiator. Fitted with carpet flooring.

#### Bathroom

#### 6' 1" x 5' 2" (1.85m x 1.58m)

Featuring a shower, hand wash basin and W.C. Complete with a ceiling light point, double glazed window and wall mounted radiator. Fitted with lino flooring.