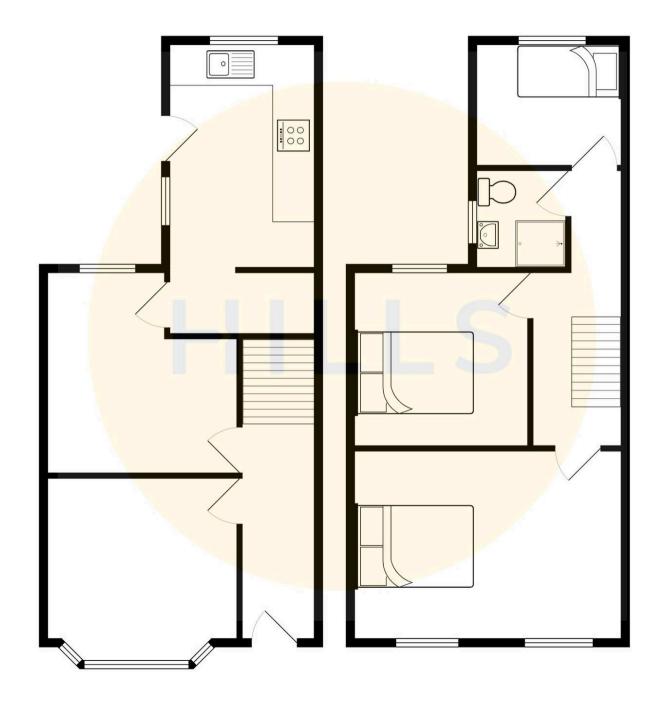

### **Gleaves Road**

Eccles, Manchester

Could this be your perfect home? Take a look at this deceptively spacious three bedroom semi detached property situated in a popular part of Eccles! This fantastic property features THREE DOUBLE BEDROOMS, a LARGE KITCHEN DINER and a LOW MAINTENANCE REAR GARDEN! Council Tax band: B

Tenure: Leasehold

- Spacious Three Double Bedroom Semi-Detached Home
- Two Large Reception Rooms
- Modern Fitted Kitchen Diner
- Low Maintenance Rear Garden
- Popular Residential Area Close to Excellent Amenities Including Shops, Parks & Outstanding Schooling
- Perfect Family Home Or First Time Buy