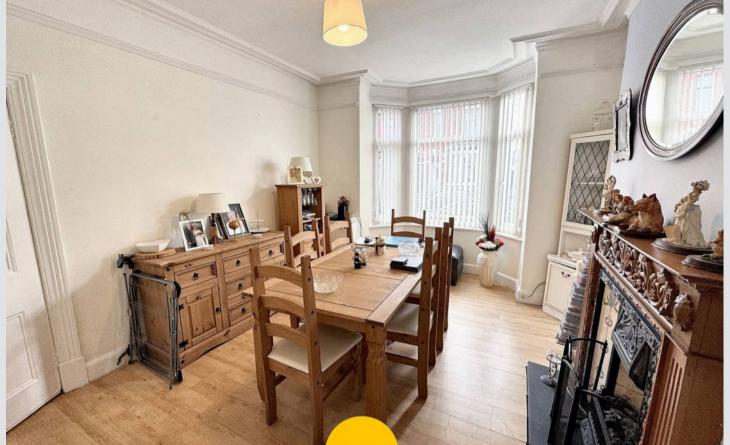

#### **Kitchen Diner**

9' 1" x 18' 11" (2.77m x 5.76m)

Featuring complementary fitted units. Complete with ceiling spotlights, double glazed window, wooden door and tiled flooring.