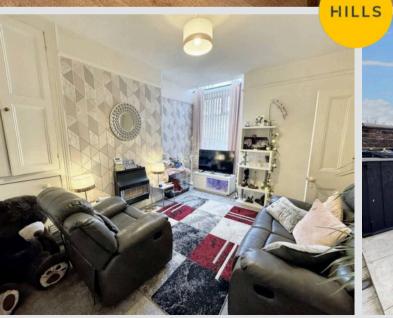

#### **Reception Room Two**

11' 9" x 13' 5" (3.58m x 4.10m) Complete with a ceiling light point, double glazed window and wall mounted radiator. Fitted with carpet flooring.