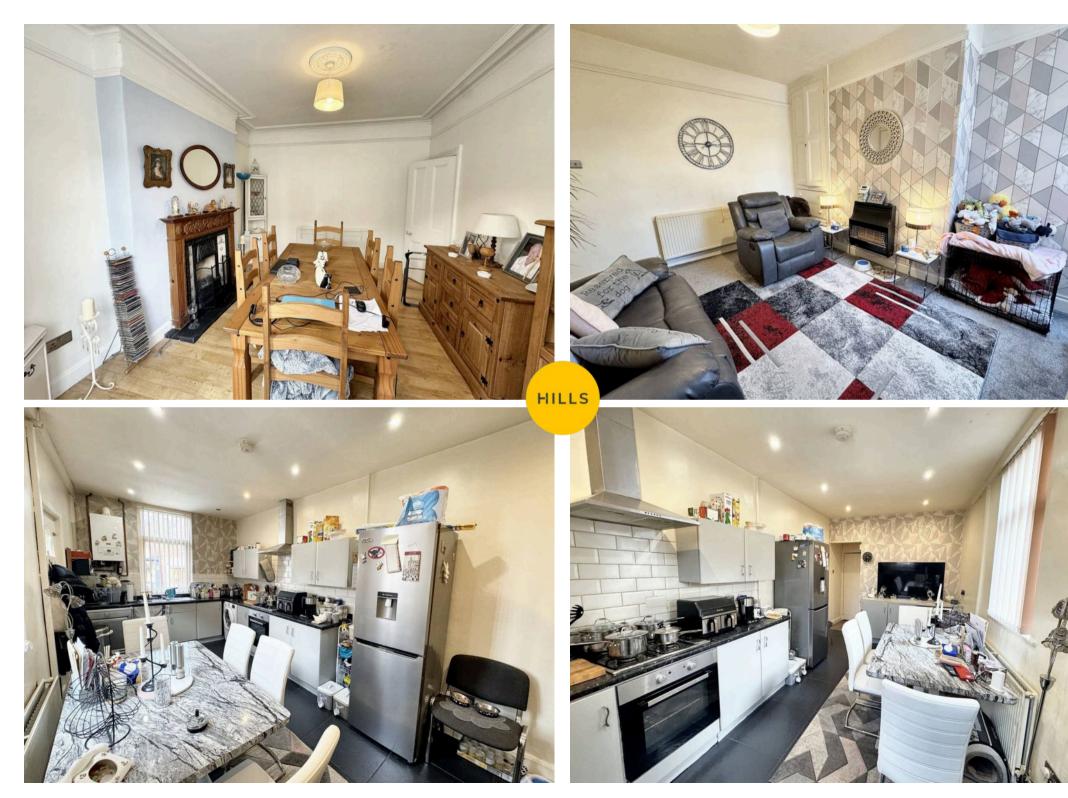

#### **Reception Room One**

15' 7" x 11' 4" (4.75m x 3.45m)

Complete with a ceiling light point, double glazed bay window and wall mounted radiator. Fitted with laminate flooring.

#### **Reception Room Two**

11' 9" x 13' 5" (3.58m x 4.10m) Complete with a ceiling light point, double glazed window and wall mounted radiator. Fitted with carpet flooring.

#### **Kitchen Diner**

9' 1" x 18' 11" (2.77m x 5.76m)

Featuring complementary fitted units. Complete with ceiling spotlights, double glazed window, wooden door and tiled flooring.