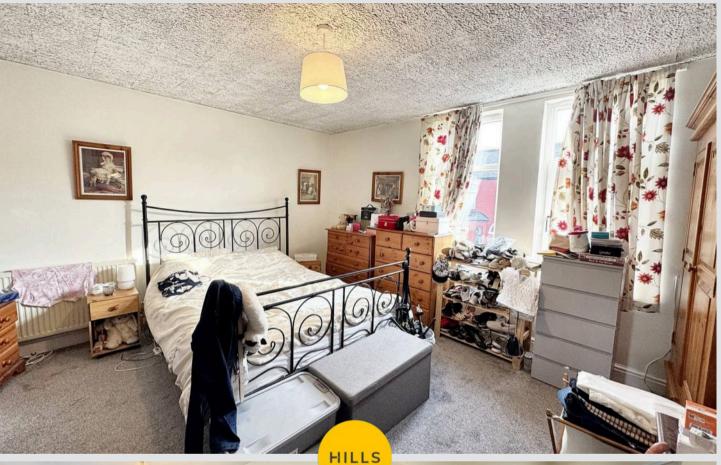

#### **Bedroom One**

14' 11" x 13' 2" (4.56m x 4.01m)

Complete with a ceiling light point, two double glazed windows and wall mounted radiator. Fitted with carpet flooring.

#### **Bedroom Two**

9' 1" x 13' 3" (2.78m x 4.05m) Complete with a ceiling light point, double glazed window and wall mounted radiator. Fitted with carpet flooring.

#### **Bedroom Three**

9' 1" x 13' 4" (2.76m x 4.07m)

Complete with a ceiling light point, double glazed window and wall mounted radiator. Fitted with carpet flooring.