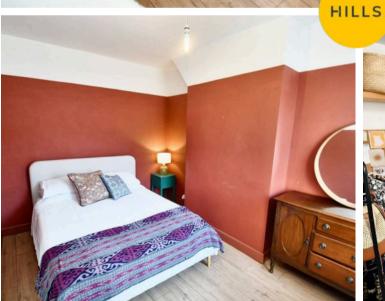

#### **Bedroom One**

14' 6" x 11' 11" (4.43m x 3.64m)

Complete with a ceiling light point, two double glazed windows and wall mounted radiator. Fitted with laminate flooring.

#### **Bedroom Two**

12' 11" x 9' 5" (3.94m x 2.86m)

Complete with a ceiling light point, double glazed window and wall mounted radiator. Fitted with laminate flooring.

# **Bedroom Three**

8' 4" x 6' 0" (2.55m x 1.83m)

Complete with a ceiling light point, double glazed window and wall mounted radiator. Fitted with laminate flooring. **Bathroom** 

6' 5" x 5' 6" (1.96m x 1.68m)