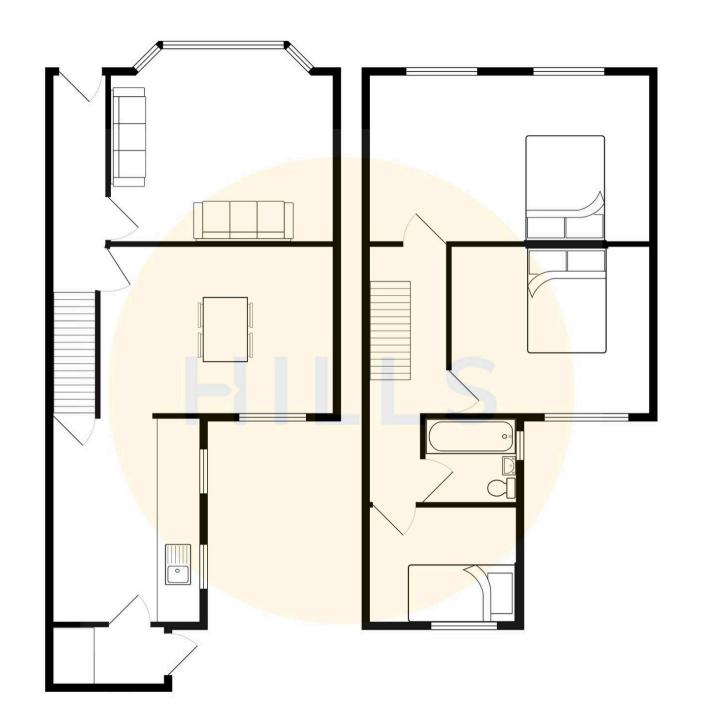

#### **Entrance Hallway**

Complete with a ceiling light point, wall mounted radiator and cushioned flooring.

#### Lounge

12' 0" x 10' 10" (3.65m x 3.30m)

Complete with a ceiling light point, two wall light points, three double glazed windows and wall mounted radiator. Fitted with laminate flooring.

# **Dining Room**

12' 10" x 11' 7" (3.92m x 3.54m)

Complete with a ceiling light point, double glazed window and wall mounted radiator. Fitted with laminate flooring.

#### Kitchen

12' 8" x 8' 3" (3.87m x 2.51m)

Featuring complementary fitted units with space for a washing machine. Complete with two ceiling light points, two double glazed windows and wall mounted radiator. Fitted with cushioned flooring.

#### **Utility Room**

4' 9" x 3' 0" (1.45m x 0.91m)

Complete with a wall light point.

### Landing

Complete with a ceiling light point and laminate flooring.

#### **Bedroom One**

14' 6" x 11' 11" (4.43m x 3.64m)

Complete with a ceiling light point, two double glazed windows and wall mounted radiator. Fitted with laminate flooring.

#### **Bedroom Two**

12' 11" x 9' 5" (3.94m x 2.86m)

Complete with a ceiling light point, double glazed window and wall mounted radiator. Fitted with laminate flooring.

# **Bedroom Three**

8' 4" x 6' 0" (2.55m x 1.83m)

Complete with a ceiling light point, double glazed window and wall mounted radiator. Fitted with laminate flooring. **Bathroom** 

6' 5" x 5' 6" (1.96m x 1.68m)

Featuring a three piece suite including a bath with shower over, hand wash basin and W.C. Complete with a ceiling light point, double glazed window and heated towel rail. Fitted with part tiled walls and cushioned flooring.