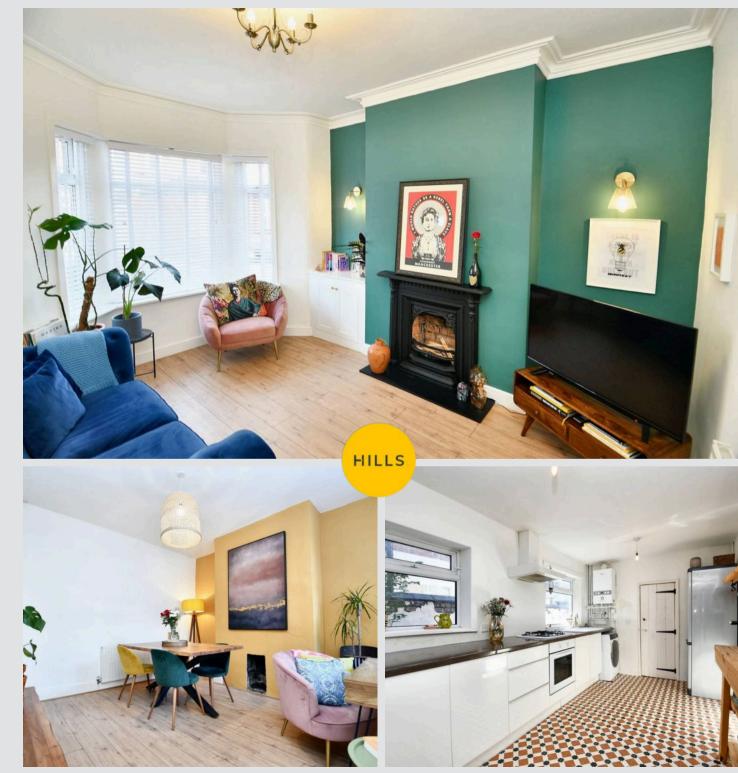

#### Lounge

12' 0" x 10' 10" (3.65m x 3.30m)

Complete with a ceiling light point, two wall light points, three double glazed windows and wall mounted radiator. Fitted with laminate flooring.

# **Dining Room**

12' 10" x 11' 7" (3.92m x 3.54m)

Complete with a ceiling light point, double glazed window and wall mounted radiator. Fitted with laminate flooring.

#### Kitchen

12' 8" x 8' 3" (3.87m x 2.51m)

Featuring complementary fitted units with space for a washing machine. Complete with two ceiling light points, two double glazed windows and wall mounted radiator. Fitted with cushioned flooring.