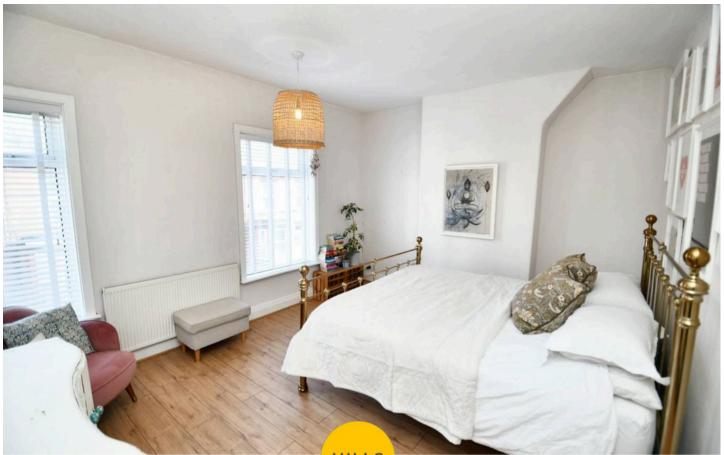

#### **Bedroom One**

14' 6" x 11' 11" (4.43m x 3.64m)

Complete with a ceiling light point, two double glazed windows and wall mounted radiator. Fitted with laminate flooring.