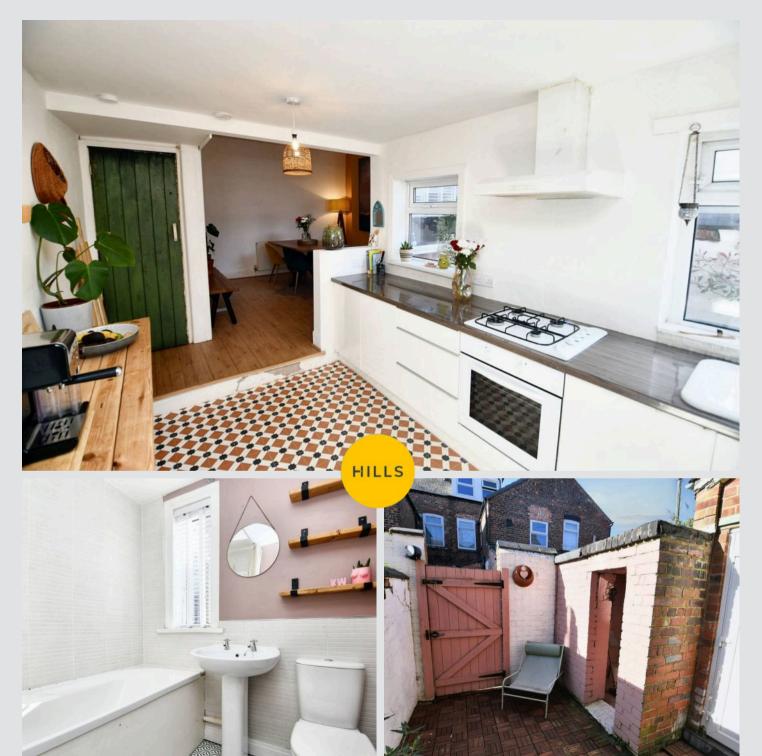

#### Kitchen

12' 8" x 8' 3" (3.87m x 2.51m)

Featuring complementary fitted units with space for a washing machine. Complete with two ceiling light points, two double glazed windows and wall mounted radiator. Fitted with cushioned flooring.

Featuring a three piece suite including a bath with shower over, hand wash basin and W.C. Complete with a ceiling light point, double glazed window and heated towel rail. Fitted with part tiled walls and cushioned flooring.