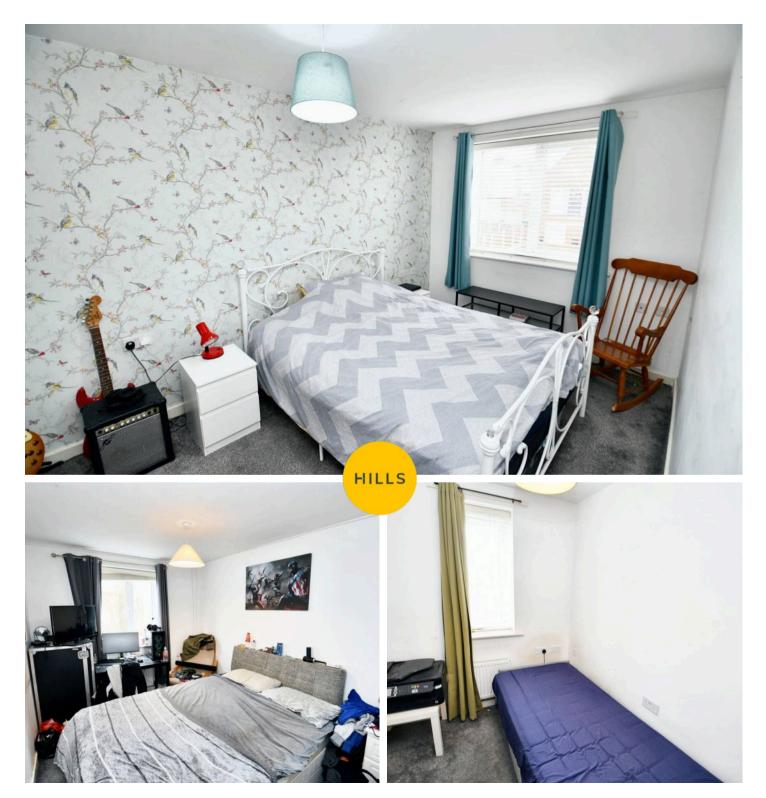

#### **Bedroom One**

13' 7" x 8' 6" (4.14m x 2.59m)

Complete with a ceiling light point, double glazed window and wall mounted radiator. Fitted with carpet flooring.

#### **Bedroom Two**

14' 11" x 8' 6" (4.55m x 2.60m)

Complete with a ceiling light point, double glazed window and wall mounted radiator. Fitted with carpet flooring.

#### **Bedroom Three**

8' 10" x 6' 9" (2.70m x 2.06m)

Complete with a ceiling light point, double glazed window and wall mounted radiator. Fitted with carpet flooring.