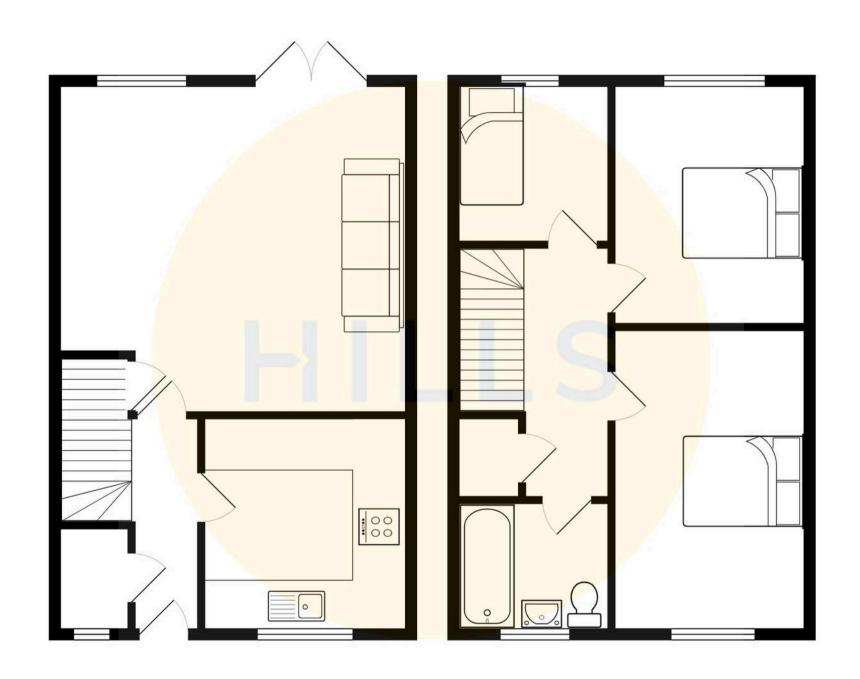

# **Entrance Hallway**

Complete with a ceiling light point, wall mounted radiator and laminate flooring.

# Lounge / Diner

18' 1" x 15' 7" (5.51m x 4.75m)

Complete with two ceiling light points, double glazed window and wall mounted radiator. Fitted with patio doors and laminate flooring.

#### Kitchen

10' 4" x 8' 6" (3.16m x 2.58m)

Featuring complementary fitted units with integral fridge freezer, hob and oven. Complete with ceiling spotlights, double glazed window and cushioned flooring.

## **Downstairs W.C.**

6' 4" x 2' 11" (1.92m x 0.90m)

Featuring a two piece suite including a hand wash basin and W.C. Complete with a ceiling light point, double glazed window and laminate flooring.

# Landing

Complete with a ceiling light point and carpet flooring.

#### **Bedroom One**

13' 7" x 8' 6" (4.14m x 2.59m)

Complete with a ceiling light point, double glazed window and wall mounted radiator. Fitted with carpet flooring.

#### **Bedroom Two**

14' 11" x 8' 6" (4.55m x 2.60m)

Complete with a ceiling light point, double glazed window and wall mounted radiator. Fitted with carpet flooring.

#### **Bedroom Three**

8' 10" x 6' 9" (2.70m x 2.06m)

Complete with a ceiling light point, double glazed window and wall mounted radiator. Fitted with carpet flooring.

## Bathroom

6' 8" x 6' 6" (2.04m x 1.99m)

Featuring a three piece suite including a bath with shower over, hand wash basin and W.C. Complete with ceiling spotlights, double glazed window and part tiled walls.