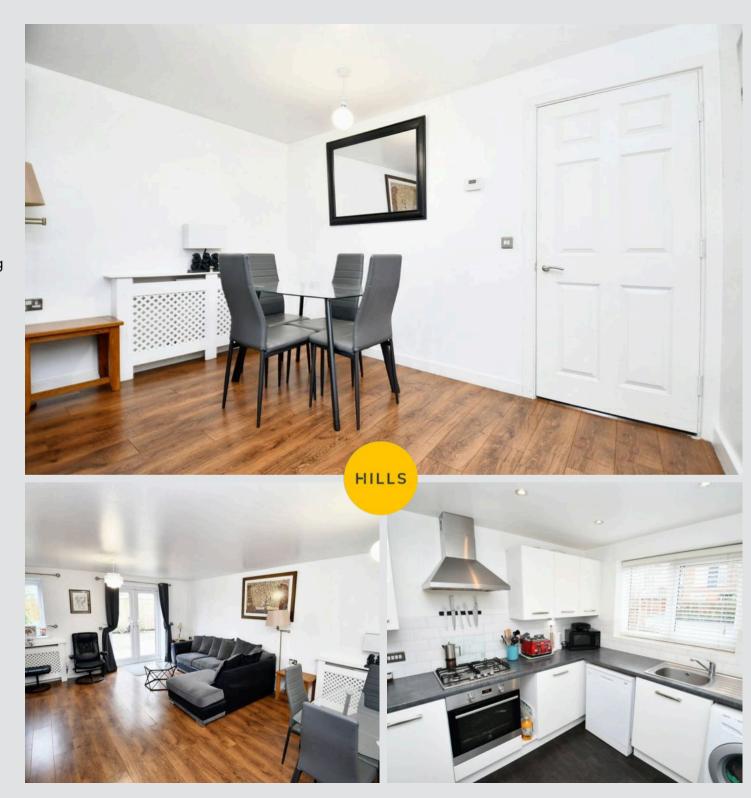

# Lounge / Diner

18' 1" x 15' 7" (5.51m x 4.75m)

Complete with two ceiling light points, double glazed window and wall mounted radiator. Fitted with patio doors and laminate flooring.

#### Kitchen

10' 4" x 8' 6" (3.16m x 2.58m)

Featuring complementary fitted units with integral fridge freezer, hob and oven. Complete with ceiling spotlights, double glazed window and cushioned flooring.