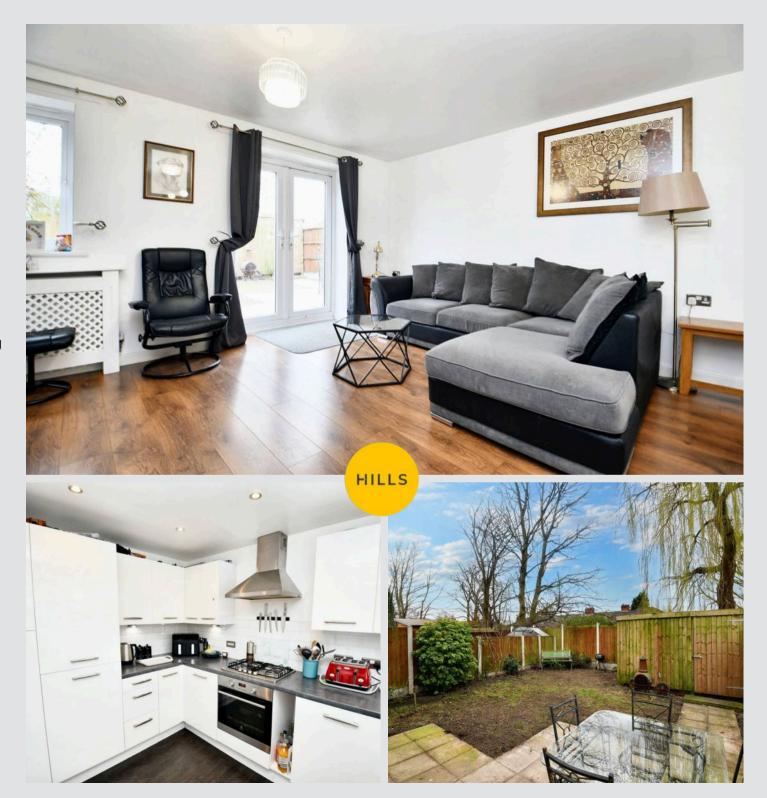

# Lounge / Diner

18' 1" x 15' 7" (5.51m x 4.75m)

Complete with two ceiling light points, double glazed window and wall mounted radiator. Fitted with patio doors and laminate flooring.

#### Kitchen

10' 4" x 8' 6" (3.16m x 2.58m)

Featuring complementary fitted units with integral fridge freezer, hob and oven. Complete with ceiling spotlights, double glazed window and cushioned flooring.