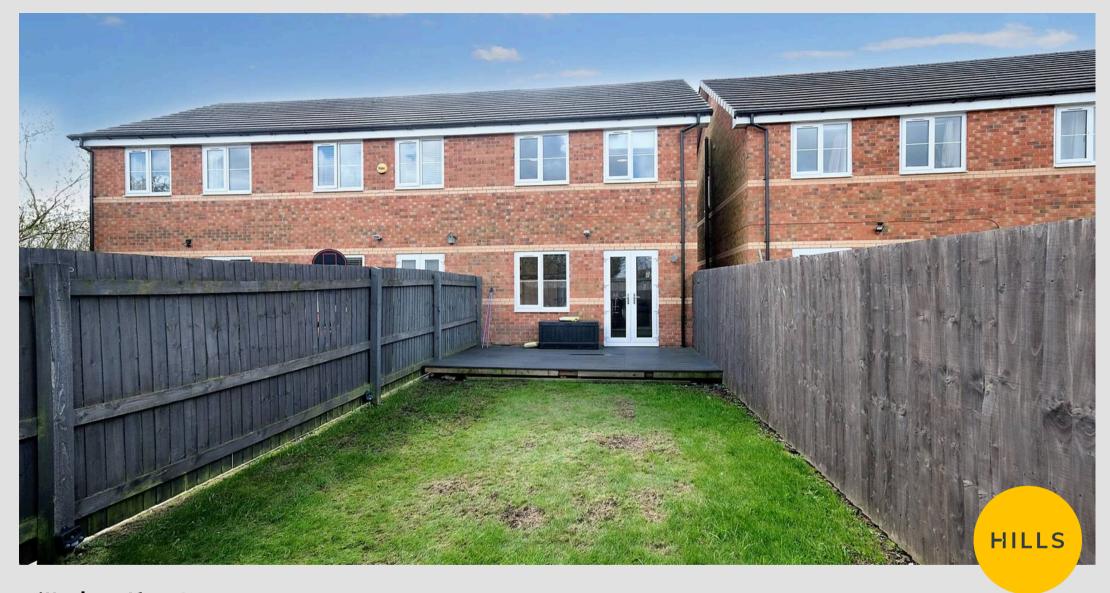

# Externally

Double driveway to the front and to the rear is a private garden with side access. The rear garden has a laid to lawn grass and a patio area.