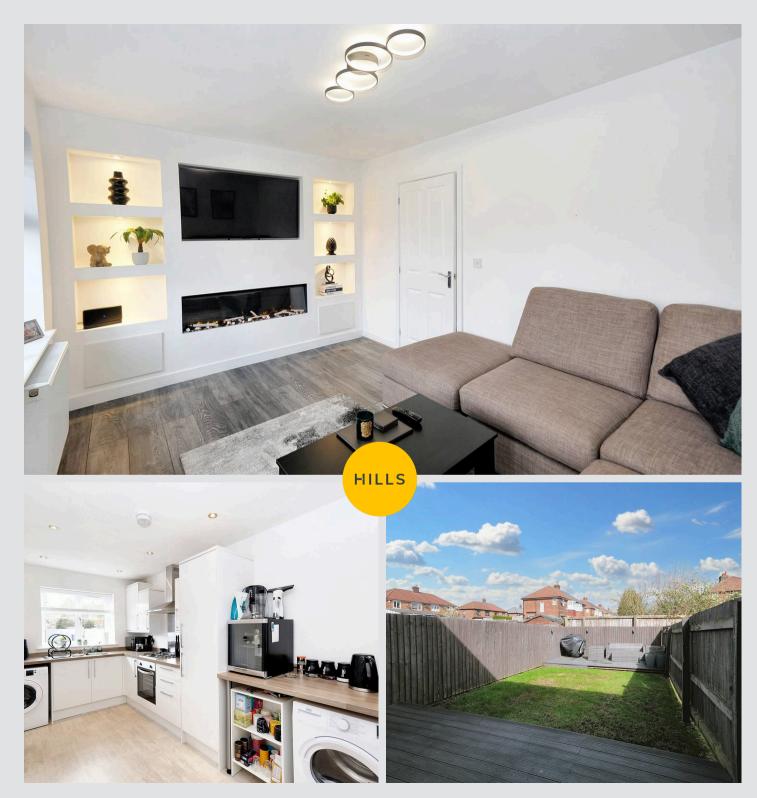

#### Lounge

9' 5" x 13' 8" (2.87m x 4.16m)

Featuring a media wall. Complete with a ceiling light point, double glazed window, patio door and wall mounted radiator. Fitted with laminate flooring.

#### Kitchen

16' 8" x 7' 9" (5.08m x 2.35m)

Featuring complementary wall and base units. Cooker, hob and extractor. Space for a washing machine, dryer and fridge freezer. Complete with ceiling spotlights, double glazed window and wall mounted radiator. Fitted with laminate flooring.

# Externally

Double driveway to the front and to the rear is a private garden with side access. The rear garden has a laid to lawn grass and a patio area.