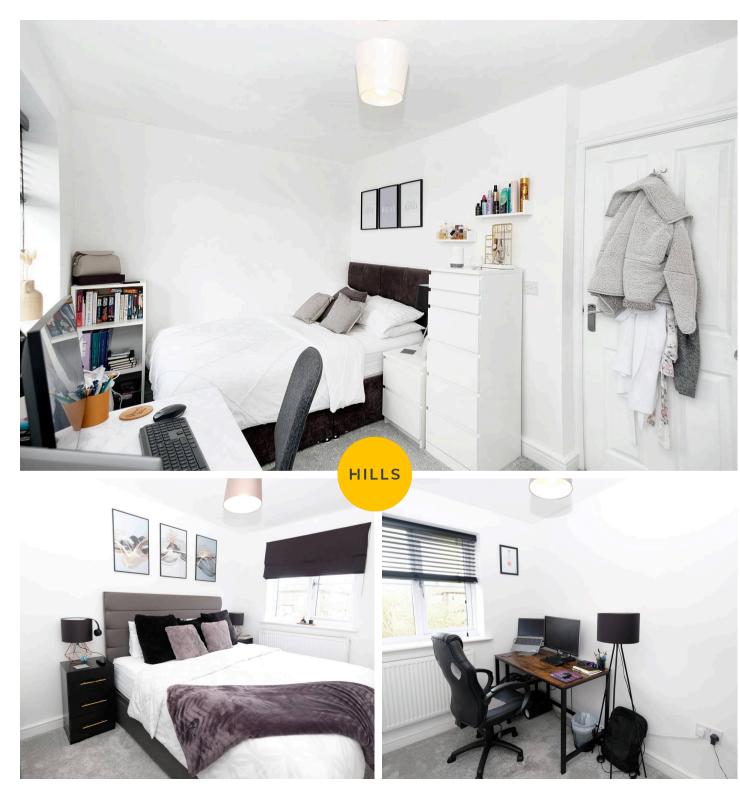

#### **Bedroom One**

8' 9" x 14' 6" (2.67m x 4.43m)

Complete with a ceiling light point, two double glazed windows and wall mounted radiator. Fitted with carpet flooring.

#### **Bedroom Two**

8' 0" x 10' 8" (2.44m x 3.25m)

Complete with a ceiling light point, double glazed window and wall mounted radiator. Fitted with carpet flooring.

### **Bedroom Three**

8' 8" x 6' 5" (2.63m x 1.96m)

Complete with a ceiling light point, double glazed window and wall mounted radiator. Fitted with carpet flooring.