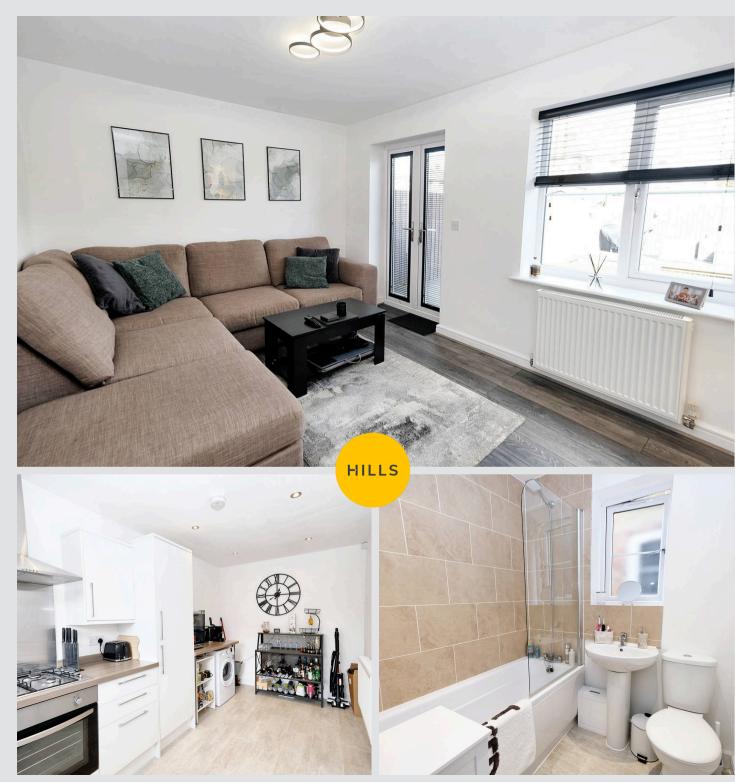

#### Lounge

9' 5" x 13' 8" (2.87m x 4.16m)

Featuring a media wall. Complete with a ceiling light point, double glazed window, patio door and wall mounted radiator. Fitted with laminate flooring.

#### Kitchen

16' 8" x 7' 9" (5.08m x 2.35m)

Featuring complementary wall and base units. Cooker, hob and extractor. Space for a washing machine, dryer and fridge freezer. Complete with ceiling spotlights, double glazed window and wall mounted radiator. Fitted with laminate flooring.

#### **Bathroom**

7' 9" x 6' 0" (2.35m x 1.83m)

Featuring a three piece suite including a bath with shower over, hand wash basin and W.C. Complete with ceiling spotlights, double glazed window and heated towel rail. Fitted with extractor and laminate flooring.