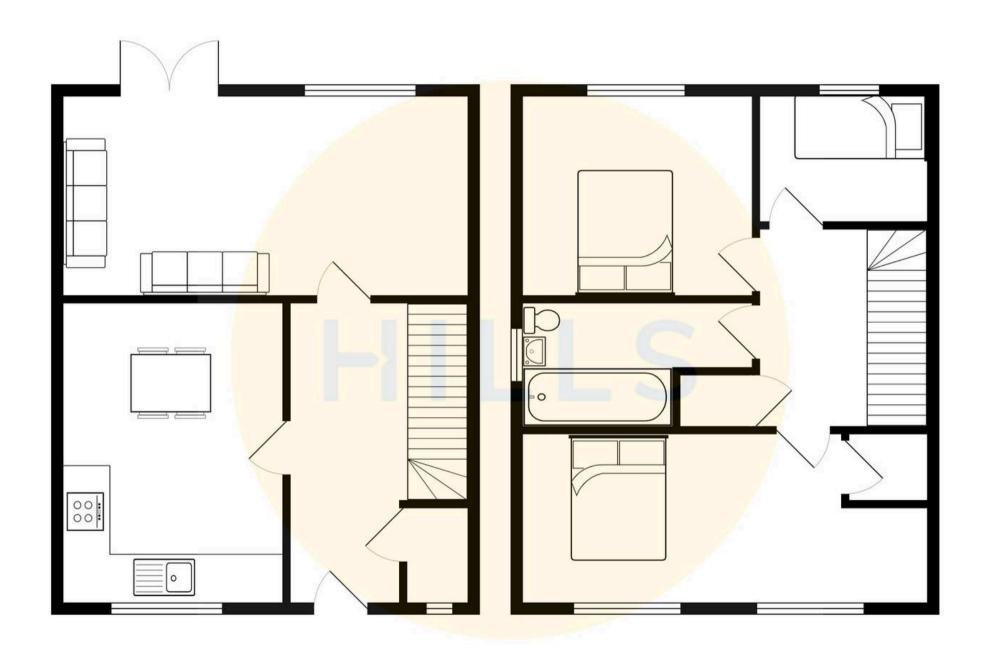

#### Hallway

Entered via a uPVC front door. Compete with a ceiling light point, wall mounted radiator and laminate flooring.

#### Lounge

9' 5" x 13' 8" (2.87m x 4.16m)

Featuring a media wall. Complete with a ceiling light point, double glazed window, patio door and wall mounted radiator. Fitted with laminate flooring.

#### Kitchen

16' 8" x 7' 9" (5.08m x 2.35m)

Featuring complementary wall and base units. Cooker, hob and extractor. Space for a washing machine, dryer and fridge freezer. Complete with ceiling spotlights, double glazed window and wall mounted radiator. Fitted with laminate flooring.

#### WC

6' 4" x 2' 7" (1.93m x 0.78m)

Featuring a two piece suite including a hand wash basin and W.C. Complete with a ceiling light point, double glazed window and wall mounted radiator. Fitted with laminate flooring.

## Landing

Ceiling light point, storage cupboard and carpeted floors.

#### **Bathroom**

7' 9" x 6' 0" (2.35m x 1.83m)

Featuring a three piece suite including a bath with shower over, hand wash basin and W.C. Complete with ceiling spotlights, double glazed window and heated towel rail. Fitted with extractor and laminate flooring.

#### **Bedroom One**

8' 9" x 14' 6" (2.67m x 4.43m)

Complete with a ceiling light point, two double glazed windows and wall mounted radiator. Fitted with carpet flooring.

#### **Bedroom Two**

8' 0" x 10' 8" (2.44m x 3.25m)

Complete with a ceiling light point, double glazed window and wall mounted radiator. Fitted with carpet flooring.

### **Bedroom Three**

8' 8" x 6' 5" (2.63m x 1.96m)

Complete with a ceiling light point, double glazed window and wall mounted radiator. Fitted with carpet flooring.