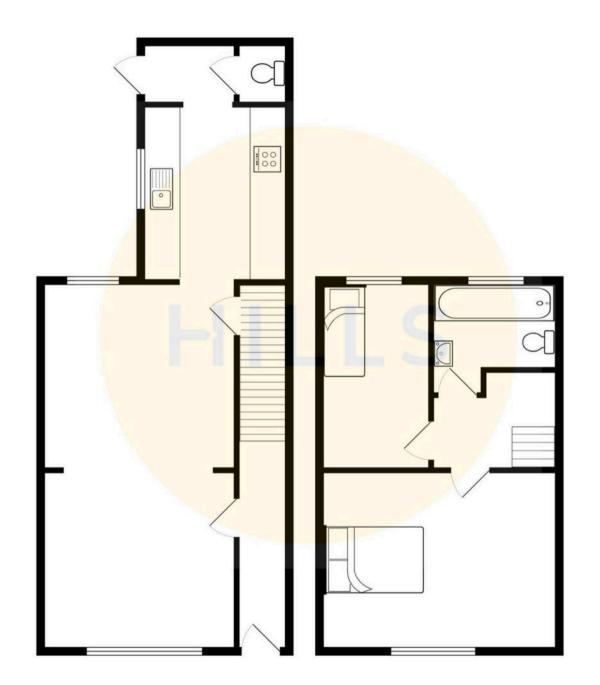

#### Landing

Complete with a ceiling light point and carpet flooring.

#### **Bedroom One**

#### 12' 4" x 14' 0" (3.75m x 4.27m)

Featuring fitted wardrobes. Complete with a ceiling light point, double glazed window and wall mounted radiator. Fitted with carpet flooring.

#### **Bedroom Two**

#### 13' 5" x 8' 0" (4.08m x 2.45m)

Complete with a ceiling light point, double glazed window and wall mounted radiator. Fitted with carpet flooring.

#### Downstairs W.C.

4' 1" x 2' 7" (1.24m x 0.79m) Complete with a W.C. and ceiling spotlights.

#### Bathroom

#### 9' 5" x 6' 2" (2.87m x 1.88m)

Featuring a three piece suite including bath with shower over, hand wash basin and W.C. Complete with ceiling spotlights, double glazed window and towel radiator. Fitted with tiled walls and flooring.