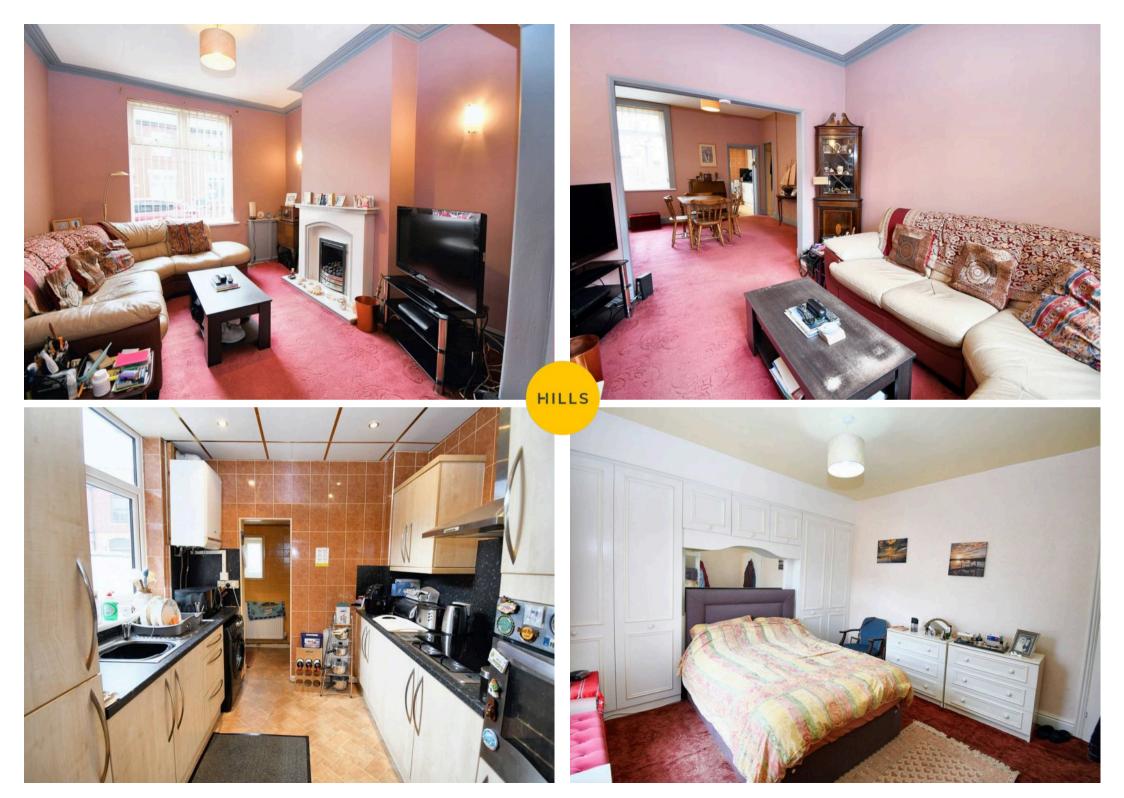

#### **Reception Room One**

#### 12' 4" x 11' 3" (3.75m x 3.42m)

Featuring a gas fireplace. Complete with a ceiling light point, double glazed window and wall mounted radiator. Fitted with carpet flooring.

#### **Reception Room Two**

14' 7" x 13' 4" (4.45m x 4.07m)

Complete with a ceiling light point, double glazed window and wall mounted radiator. Fitted with carpet flooring.

#### Kitchen

#### 8'10" x 8' 2" (2.70m x 2.50m)

Featuring complementary wall and base units with oven and hob. Space for a washing machine. Complete with ceiling spotlights, double glazed window and lino flooring.

#### **Bedroom One**

#### 12' 4" x 14' 0" (3.75m x 4.27m)

Featuring fitted wardrobes. Complete with a ceiling light point, double glazed window and wall mounted radiator. Fitted with carpet flooring.