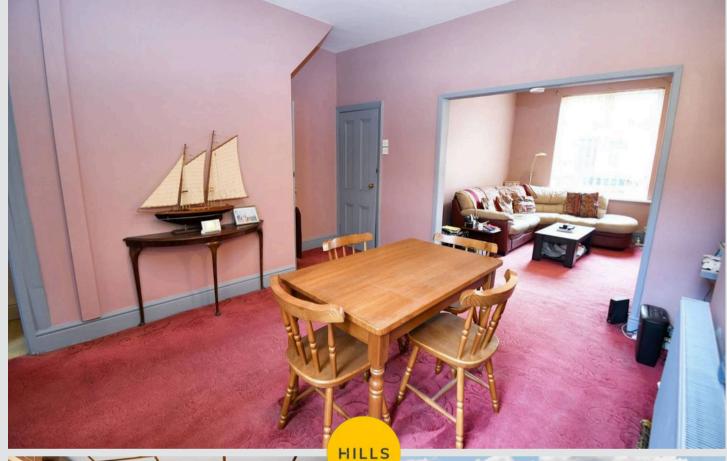

#### **Reception Room One**

#### 12' 4" x 11' 3" (3.75m x 3.42m)

Featuring a gas fireplace. Complete with a ceiling light point, double glazed window and wall mounted radiator. Fitted with carpet flooring.

#### **Reception Room Two**

14' 7" x 13' 4" (4.45m x 4.07m)

Complete with a ceiling light point, double glazed window and wall mounted radiator. Fitted with carpet flooring.