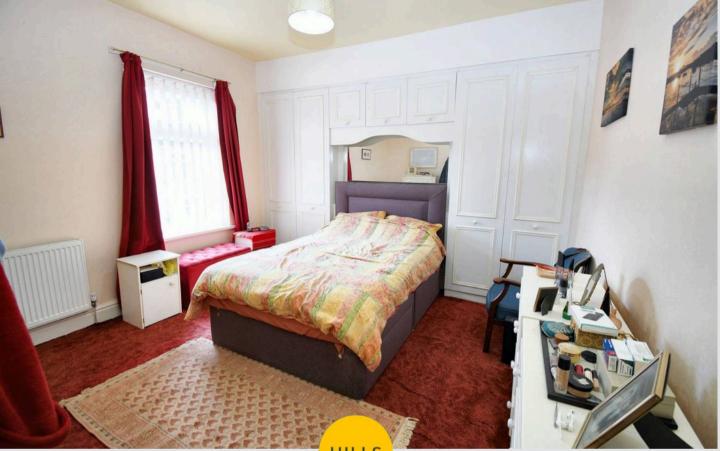

#### **Bedroom One**

#### 12' 4" x 14' 0" (3.75m x 4.27m)

Featuring fitted wardrobes. Complete with a ceiling light point, double glazed window and wall mounted radiator. Fitted with carpet flooring.