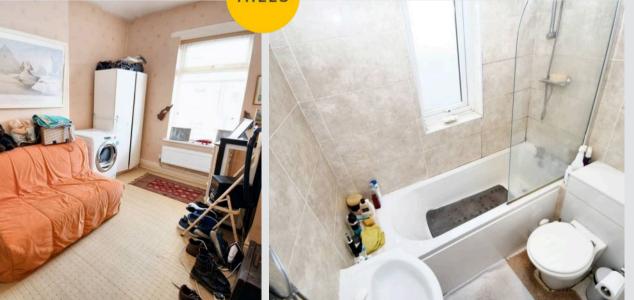

#### Downstairs W.C.

4' 1" x 2' 7" (1.24m x 0.79m) Complete with a W.C. and ceiling spotlights.

#### 9' 5" x 6' 2" (2.87m x 1.88m)

Featuring a three piece suite including bath with shower over, hand wash basin and W.C. Complete with ceiling spotlights, double glazed window and towel radiator. Fitted with tiled walls and flooring.