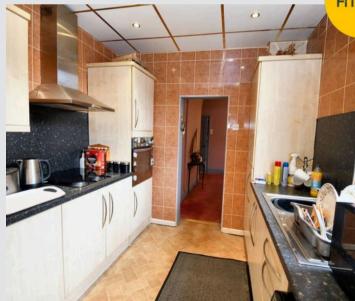

#### Kitchen

#### 8'10" x 8' 2" (2.70m x 2.50m)

Featuring complementary wall and base units with oven and hob. Space for a washing machine. Complete with ceiling spotlights, double glazed window and lino flooring.